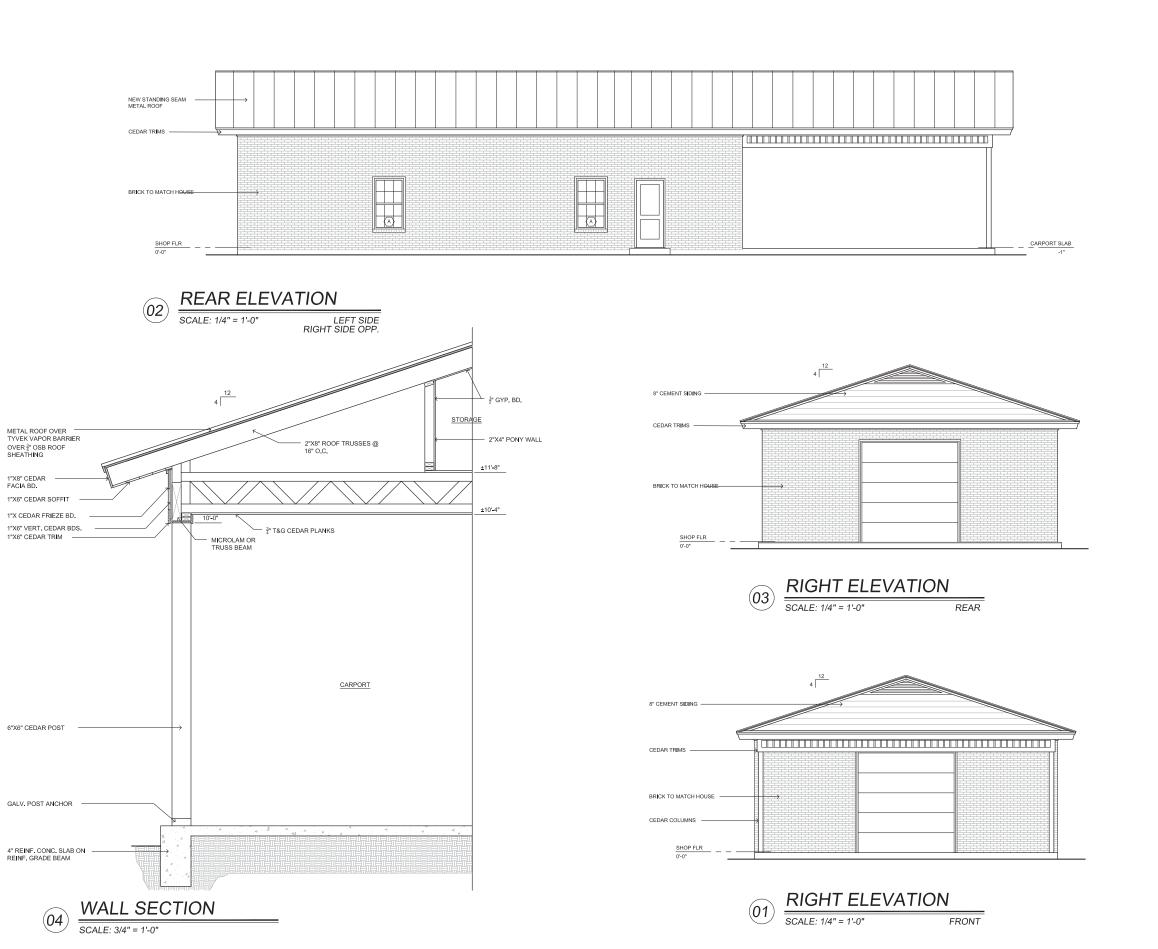

DATE: 05-29-17 REV: <u>07-30-17</u>

SHEET TITLE ELEVATIONS

| DOOR SCHEDULE |        |        |        |        |            |                                |  |  |  |  |  |
|---------------|--------|--------|--------|--------|------------|--------------------------------|--|--|--|--|--|
| DOOR          | TYPE   |        | DO     | OR     | REMARKS    |                                |  |  |  |  |  |
|               |        | THK.   | WIDTH  | HEIGHT | MAT.       | REMARKS                        |  |  |  |  |  |
|               | GARAGE | 1-3/4" | 10'-0" | 10'-0" | FIBERGLASS | INSULATED AND WEATHERSTRIPPING |  |  |  |  |  |
| 2             | ENTRY  | 1-3/4" | 2'-8"  | 6'-8"  | METAL      |                                |  |  |  |  |  |
| 3             | PANEL  | 1-3/8" | 2'-0"  | 6'-8"  | SC. WOOD   |                                |  |  |  |  |  |
| 4             | PANEL  | 1-3/8" | 2'-8"  | 6'-8"  | SC. WOOD   |                                |  |  |  |  |  |
|               |        |        |        |        |            |                                |  |  |  |  |  |
|               |        |        |        |        |            |                                |  |  |  |  |  |