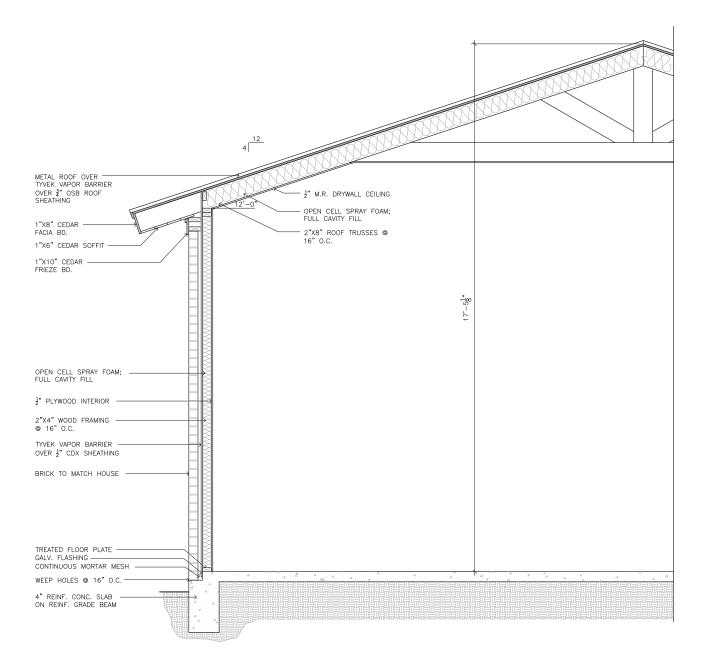

DATE: 05-29-17 REV: <u>07-30-17</u>

SHEET TITLE ELEVATIONS

| DOOR SCHEDULE |        |        |        |        |            |                                |  |  |  |  |  |
|---------------|--------|--------|--------|--------|------------|--------------------------------|--|--|--|--|--|
| DOOR          | TYPE   |        | DO     | OR     | REMARKS    |                                |  |  |  |  |  |
|               |        | THK.   | WIDTH  | HEIGHT | MAT.       | REMARKS                        |  |  |  |  |  |
|               | GARAGE | 1-3/4" | 10'-0" | 10'-0" | FIBERGLASS | INSULATED AND WEATHERSTRIPPING |  |  |  |  |  |
| 2             | ENTRY  | 1-3/4" | 2'-8"  | 6'-8"  | METAL      |                                |  |  |  |  |  |
| 3             | PANEL  | 1-3/8" | 2'-0"  | 6'-8"  | SC. WOOD   |                                |  |  |  |  |  |
| 4             | PANEL  | 1-3/8" | 2'-8"  | 6'-8"  | SC. WOOD   |                                |  |  |  |  |  |
|               |        |        |        |        |            |                                |  |  |  |  |  |
|               |        |        |        |        |            |                                |  |  |  |  |  |