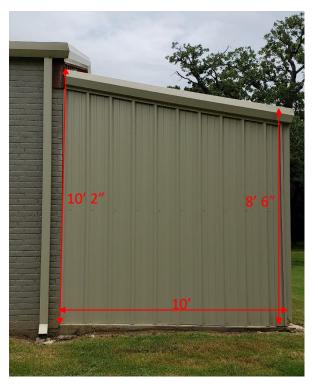

NEW SHOP BUILDING

DATE: \_\_\_\_

903 N. Clinton Ave Dallas, Texas 75208 817-291-3875

DESIGN BY KEVIN TRAVELL

DATE: 05-29-17 REV: \_\_\_07-30-17

SHEET TITLE RCP/ELEC PLANS

A.202

7504 Bursey Road – Covered Equipment Area

7504 Bursey Road – Covered Equipment Area

7504 Bursey Road – Full Building View