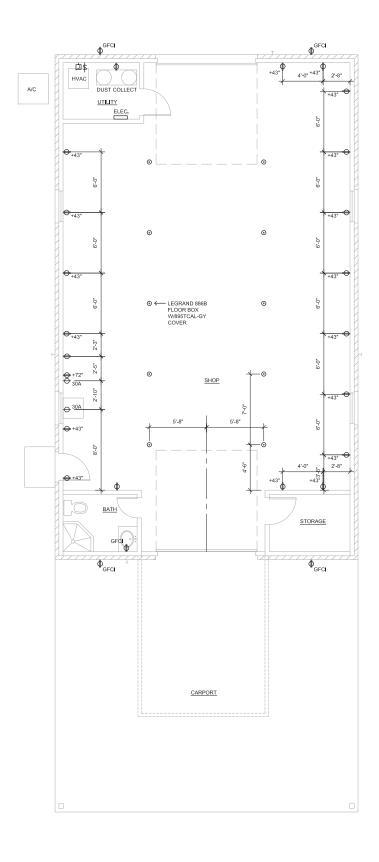

903 N. Clinton Ave Dallas, Texas 75208 817-291-3875

DESIGN BY KEVIN TRAVELL

DATE: <u>05-29-17</u> REV: <u>08-01-17</u>

SHEET TITLE FLOOR PLAN

REFLECTED CEILING PLAN SCALE: 1/4" = 1'-0"

ELECTRICAL PLAN SCALE: 1/4" = 1'-0"

NEW SHOP BUILDING

DATE: \_\_\_\_

903 N. Clinton Ave Dallas, Texas 75208 817-291-3875

DESIGN BY KEVIN TRAVELL

DATE: 05-29-17 REV: \_\_\_07-30-17

SHEET TITLE RCP/ELEC PLANS

A.202

7504 Bursey Road – Covered Equipment Area