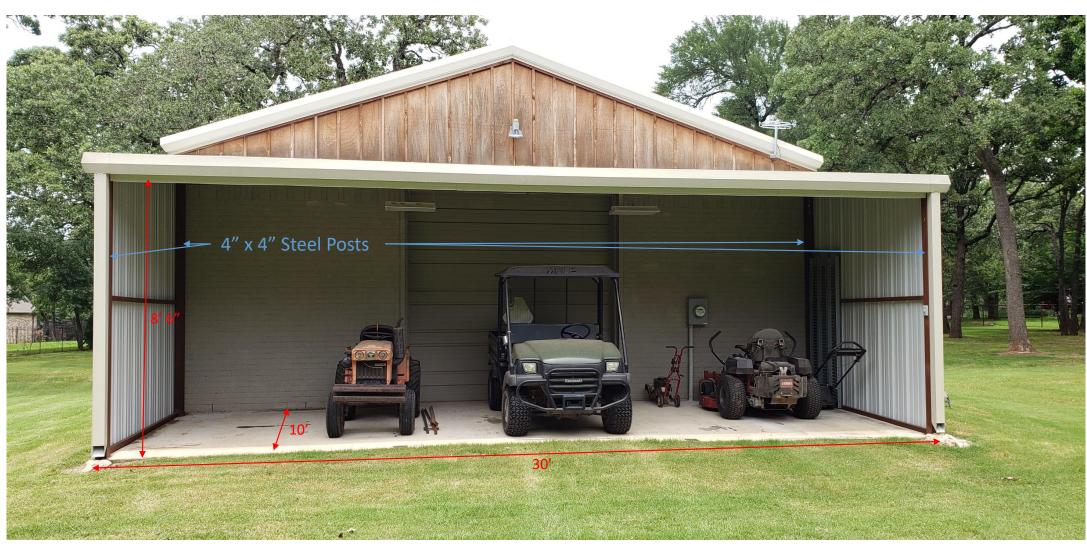

7504 Bursey Road – Covered Equipment Area

7504 Bursey Road – Full Building View