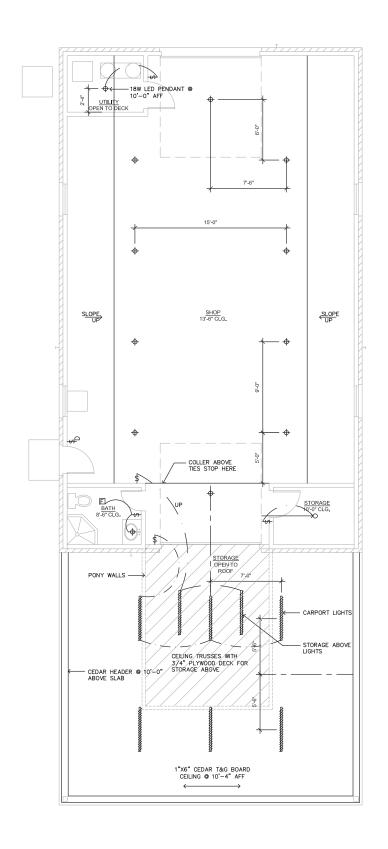

EXISTING DETAHCED STRUCTURES WILL BE REMOVED IMMEDIATELY UPON COMPLETION OF NEW BUILDING

**CONSTRUCTION PLAN** SCALE: 1/4" = 1'-0" 1,376 SF A/C

NORTH

NEW SHOP BUILDING AT 7504 Bursey Rd. n Richland Hills, Texas 7 North

903 N. Clinton Ave Dallas, Texas 75208 817-291-3875

DESIGN BY KEVIN TRAVELL

DATE: <u>05-29-17</u> REV: <u>08-01-17</u>

SHEET TITLE FLOOR PLAN

REFLECTED CEILING PLAN SCALE: 1/4" = 1'-0"

ELECTRICAL PLAN SCALE: 1/4" = 1'-0"