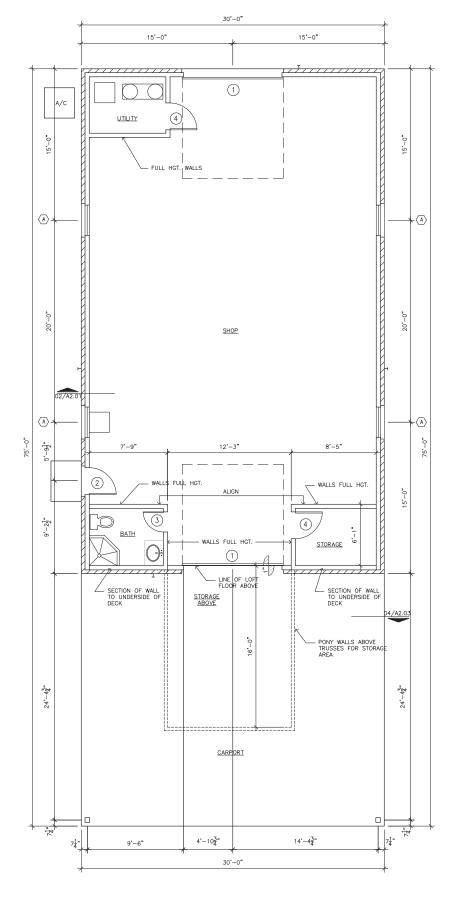

903 N. Clinton Ave Dallas, Texas 75208 817-291-3875

DESIGN BY KEVIN TRAVELL

DATE: <u>05-29-17</u> REV: <u>08-01-17</u>

SHEET TITLE FLOOR PLAN

REFLECTED CEILING PLAN SCALE: 1/4" = 1'-0"

ELECTRICAL PLAN SCALE: 1/4" = 1'-0"