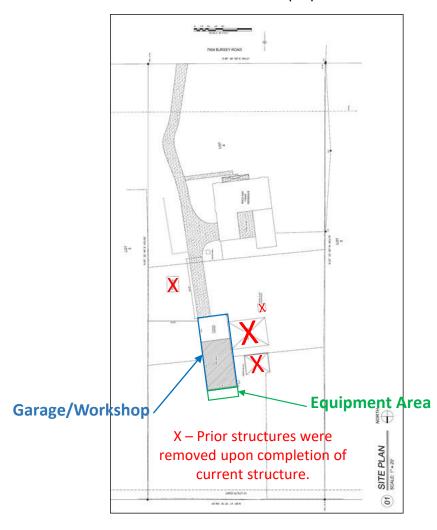

## Location of Covered Equipment Area

1"X8" CEDAR FAC**I**A BD.

AT 7504 Bursey Rd. North Richland Hills, Texas 76182 NEW SHOP BUILDING

DATE: \_\_\_\_

903 N. Clinton Ave Dallas, Texas 75208 817-291-3875

DESIGN BY KEVIN TRAVELL

EXISTING DETAHCED STRUCTURES WILL BE REMOVED IMMEDIATELY UPON COMPLETION OF NEW BUILDING

**CONSTRUCTION PLAN** SCALE: 1/4" = 1'-0" 1,376 SF A/C

NORTH

NEW SHOP BUILDING AT 7504 Bursey Rd. n Richland Hills, Texas 7 North

7504 Bursey Road – Covered Equipment Area

7504 Bursey Road – Full Building View