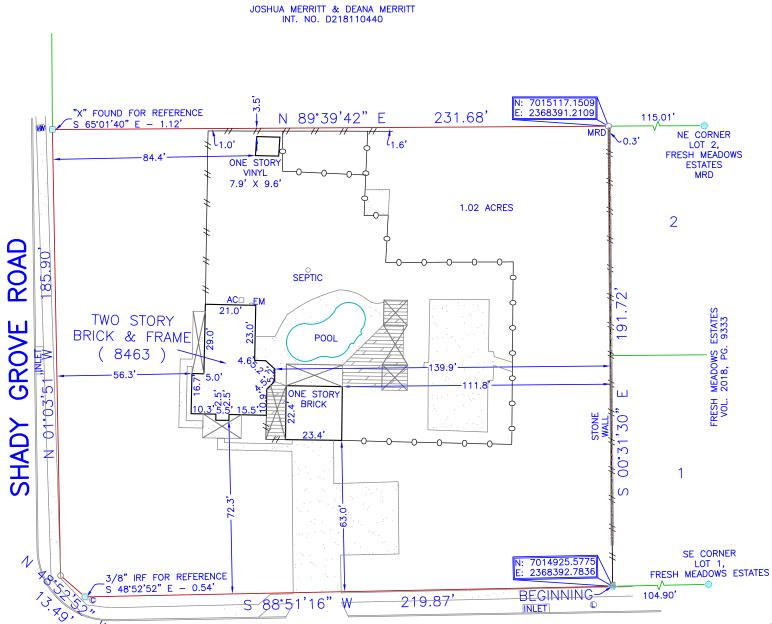

## SURVEY PLAT

BRIAN S. RHODES Registered Professional Land Surveyor (972) 475-8940 This is to certify that I have, this date, made a careful and accurate survey on the ground of property 8463 SHADY GROVE ROAD , in the city of FORT WORTH, TARRANT COUNTY Texas. located at No.

## **COUNTY OF TARRANT:**

BEING a tract of land situated in the THOMAS PECK SURVEY, ABSTRACT NO. 1209, of Tarrant County, Texas, and being a tract of land conveyed to Lamar H. and Cindy E. Slay, as recorded in Volume 11086, Page 1521, of the Deed Records of Tarrant County, Texas, as shown on this survey and being more particularly described by metes and bounds as follows:

BEGINNING at a PK Nail found for corner, being on the North right-of-way line of Shady Grove Road, and being the Southwest corner of lot 1, block 2, of Fresh Meadows Estates, an addition tot he city of Fort Worth, Tarrant County, Texas, as recorded in Volume 2018, Page 9333, of the Plat Records of Tarrant County, and being the Southeast corner of said Slay tract, said corner being State Place coordinates, N: 7014925.5775, E: 2368392.7836;

THENCE South 88 degrees 51 minutes 16 seconds West, a distance of 219.87 feet to a point for corner, from which a 3/8 inch iron rod found for reference bears South 48 degrees 52 minutes 52 seconds East, a distance of 0.54 feet;

THENCE North 48 degrees 52 minutes 52 seconds West, a distance of 13.49 feet to a 1/2 inch iron rod found for corner;

THENCE North 01 degrees 03 minutes 51 seconds West, a distance of 185.90 feet to a point for corner, being the Southwest corner of a tract of land conveyed to Joshua Merritt and Deana Merritt, as recorded in Instrument No. D218110440, of the Deed Records of Tarrant County, Texas, from which an "X" found for reference bears South 65 degrees 01 minutes 40 seconds East, a distance of 1.12 feet;

THENCE North 89 degrees 39 minutes 42 seconds East, a distance of 231.68 feet to a 5/8 inch yellow-capped iron rod found for corner, being the Northwest corner of lot 2, block 2, of said Fresh Meadows Estates;

THENCE South 00 degrees 31 minutes 30 seconds East, a distance of 191.72 feet to the PLACE OF BEGINNING and containing 1.02 acres of land.

SHADY GROVE ROAD

THIS CERTIFICATION DOES NOT TAKE INTO CONSIDERATION ADDITIONAL FACTS THAT AN ACCURATE TITLE SEARCH AND OR EXAMINATION MIGHT DISCLOSE.

BEARINGS ARE BASED ON RTK READINGS OF TEXAS COORDINATE SYSTEM OF 1983 (NAD83), NORTH CENTRAL ZONE (4202)

1529 E. I-30, STE. 106, GARLAND, TX 75043 - FIRM REGISTRATION NO. 10194052 The plat hereon is true, correct, and accurate representation of the property as determined by survey, the lines and dimensions of said property being as indicated by the plat: the size, location and type of building and improvements are as shown, all improvements being within the boundaries of the property, set pack from property lines the distance indicated, or visible and apparent easements. TITLE AND ABSTRACTING WORK FURNISHED BY TC PLANNING AND DESIGN GROUP THERE ARE NO ENCROACHMENTS, CONFLICTS, OR PROTRUSIONS, EXCEPT AS SHOWN.