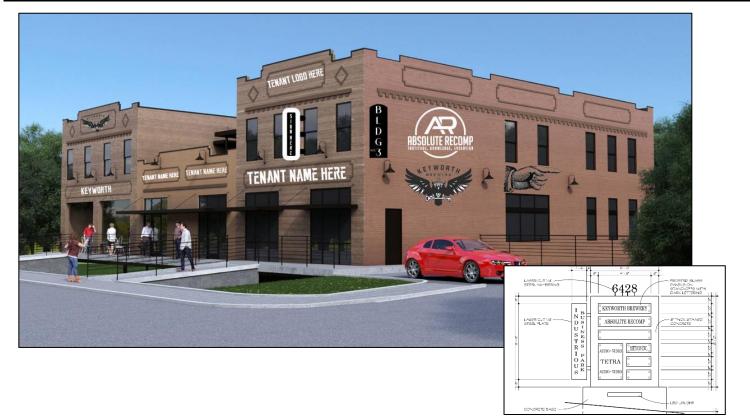

**DESCRIPTION** Variance request to allow 1) wall signs on three sides of the building, 2) wall signs to exceed 15% of the habitable wall area, 3) the use of blade signs on the building, and 4) a monument sign to exceed the height and size standards.