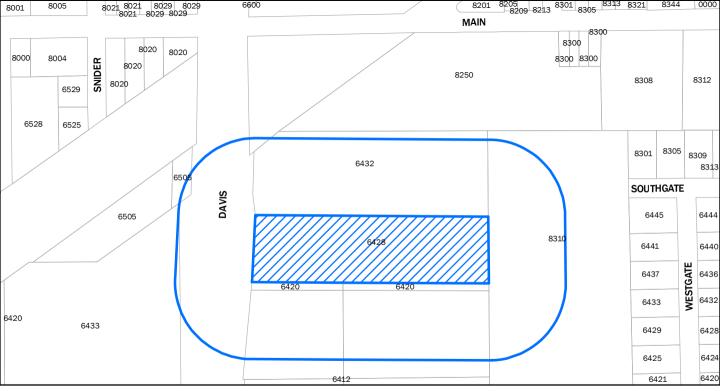

# PUBLIC HEARING NOTICE CASE: SRB 2021-02

«OWNER» «MAILING\_ADDRESS» «CITY\_STATE» «ZIP»

You are receiving this notice because you are a property owner of record within 200 feet of the property requesting a **sign variance** as shown on the attached map.

# NOTIFIED PROPERTY OWNERS SRB 2021-02

| OWNER                         | MAILING ADDRESS  | CITY STATE              | ZIP   |
|-------------------------------|------------------|-------------------------|-------|
| BATES REALTY LP               | 6433 DAVIS BLVD  | NORTH RICHLAND HILLS TX | 76182 |
| BATES, GEORGIA MAXINE ETAL    | 6433 DAVIS BLVD  | NORTH RICHLAND HILLS TX | 76182 |
| RECKER, CHRISTOPHER           | 1936 WINTER DR   | KELLER TX               | 76262 |
| REGIONAL RAIL ROW CO          | PO BOX 660163    | DALLAS TX               | 75266 |
| REVEST LLC                    | 8800 KIRK LN     | NORTH RICHLAND HILLS TX | 76182 |
| TOTAL E&P USA REAL ESTATE LLC | PO BOX 17180     | FORT WORTH TX           | 76102 |
| UEBEL, ROSE MARY              | 1068 44TH AVE NE | ST PETERSBURG FL        | 33703 |

#### Prepared by Planning 05/19/2021

DISCLAIMER: This product is for informational purposes and may not have been prepared for or be suitable for legal, engineering, or surveying purposes. It does not represent an on-the ground survey and represents only the approximate relative location of property boundaries.