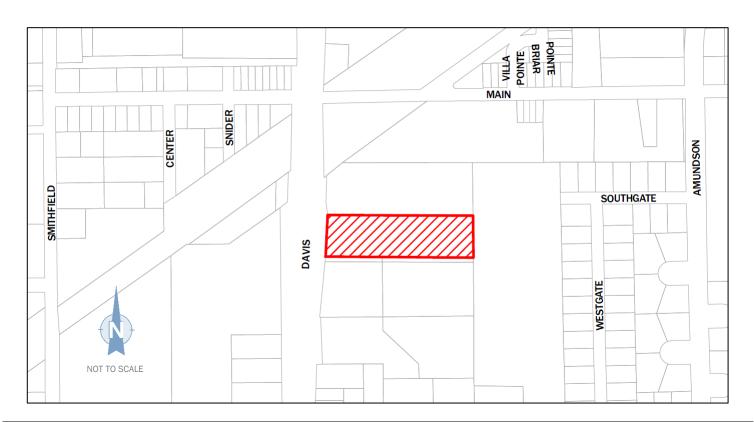

- APPLICANT Revest LLC
- **LOCATION** 6428 Davis Boulevard

**REQUEST** Public hearing and consideration of a request from Revest LLC for a variance to Chapter 106 (Signs) of the North Richland Hills Code of Ordinances at 6428 Davis Boulevard, being 2.45 acres described as Lot 7A, John's Addition.

#### Prepared by Planning 05/19/2021

DISCLAIMER: This product is for informational purposes and may not have been prepared for or be suitable for legal, engineering, or surveying purposes. It does not represent an on-the ground survey and represents only the approximate relative location of property boundaries.