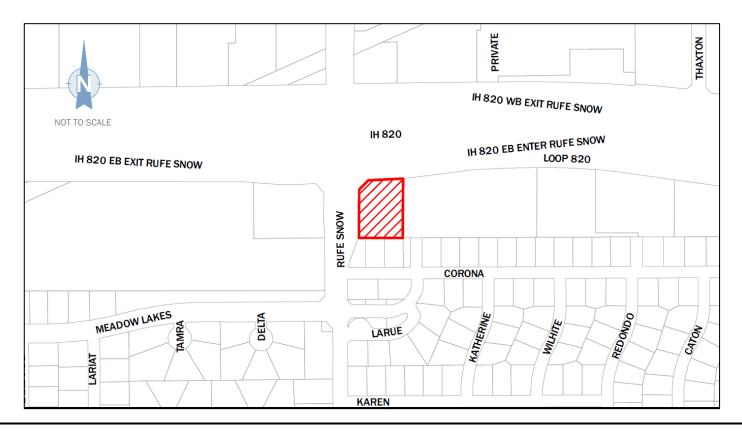

- APPLICANT Barnett Signs
- **LOCATION** 5036 Rufe Snow Drive
- **REQUEST** Public hearing and consideration of a request from Barnett Signs for a variance to Chapter 106 (Signs) of the North Richland Hills Code of Ordinances at 5036 Rufe Snow Drive, being 1.04 acres described as Lot 2R, Block 25, Snow Heights Addition.
- **DESCRIPTION** Variance request for Raising Cane's restaurant site to allow 1) wall signs on three sides of the building, and 2) wall signs on the east side of the building to exceed 15% of the habitable wall area.
- PUBLIC HEARING DATESign Review Board7:00 PM Monday, June 14, 2021
- MEETING LOCATION City Council Chamber Third Floor 4301 City Point Drive North Richland Hills, Texas