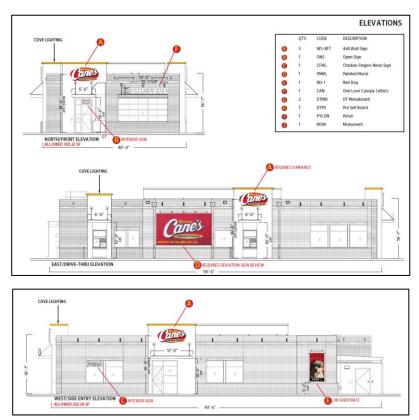

- APPLICANT Barnett Signs
- **LOCATION** 5036 Rufe Snow Drive
- **REQUEST** Public hearing and consideration of a request from Barnett Signs for a variance to Chapter 106 (Signs) of the North Richland Hills Code of Ordinances at 5036 Rufe Snow Drive, being 1.04 acres described as Lot 2R, Block 25, Snow Heights Addition.
- **DESCRIPTION** Variance request for Raising Cane's restaurant site to allow 1) wall signs on three sides of the building, and 2) wall signs on the east side of the building to exceed 15% of the habitable wall area.
- PUBLIC HEARING DATESign Review Board7:00 PM Monday, June 14, 2021
- MEETING LOCATION City Council Chamber Third Floor 4301 City Point Drive North Richland Hills, Texas