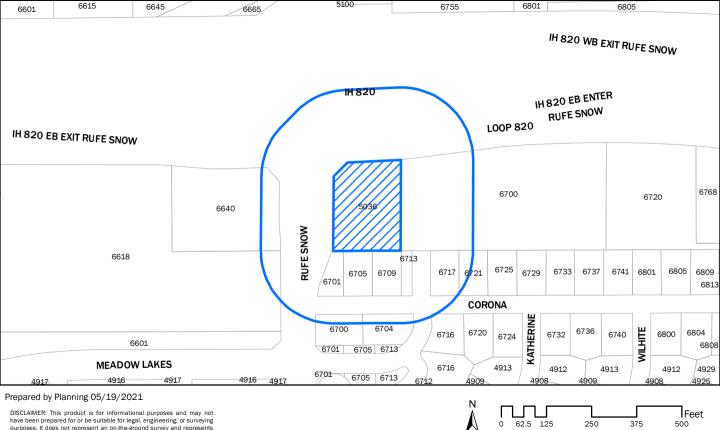

- APPLICANT Barnett Signs
- **LOCATION** 5036 Rufe Snow Drive
- **REQUEST** Public hearing and consideration of a request from Barnett Signs for a variance to Chapter 106 (Signs) of the North Richland Hills Code of Ordinances at 5036 Rufe Snow Drive, being 1.04 acres described as Lot 2R, Block 25, Snow Heights Addition.
- **DESCRIPTION** Variance request for Raising Cane's restaurant site to allow 1) wall signs on three sides of the building, and 2) wall signs on the east side of the building to exceed 15% of the habitable wall area.
- PUBLIC HEARING DATESign Review Board7:00 PM Monday, June 14, 2021
- MEETING LOCATION City Council Chamber Third Floor 4301 City Point Drive North Richland Hills, Texas

only the approximate relative location of property boundaries.