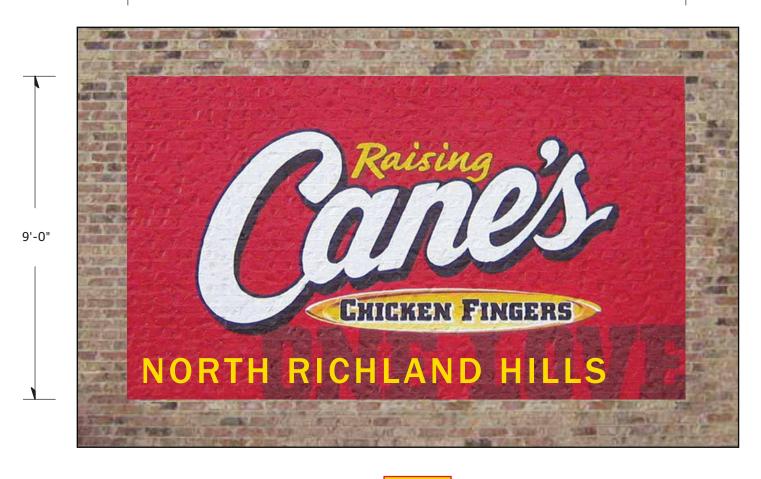

## **CUTSHEET**

PMRL (0915)

COUNTS IN SIGNAGE ALLOWANCE WOULD REQUIRE DEVIATION SIGN REVIEW

15'-6"

139.50

Square Footage

FOR ARTIST RENDERING USE ONLY MURAL PROVIDED BY OTHER VENDOR

| <b>Location:</b> North Richland Hills, TX | AGI Rep: | G.W.           |
|-------------------------------------------|----------|----------------|
| Site ID: RC0611                           | AGI PM:  | Anthony Molina |