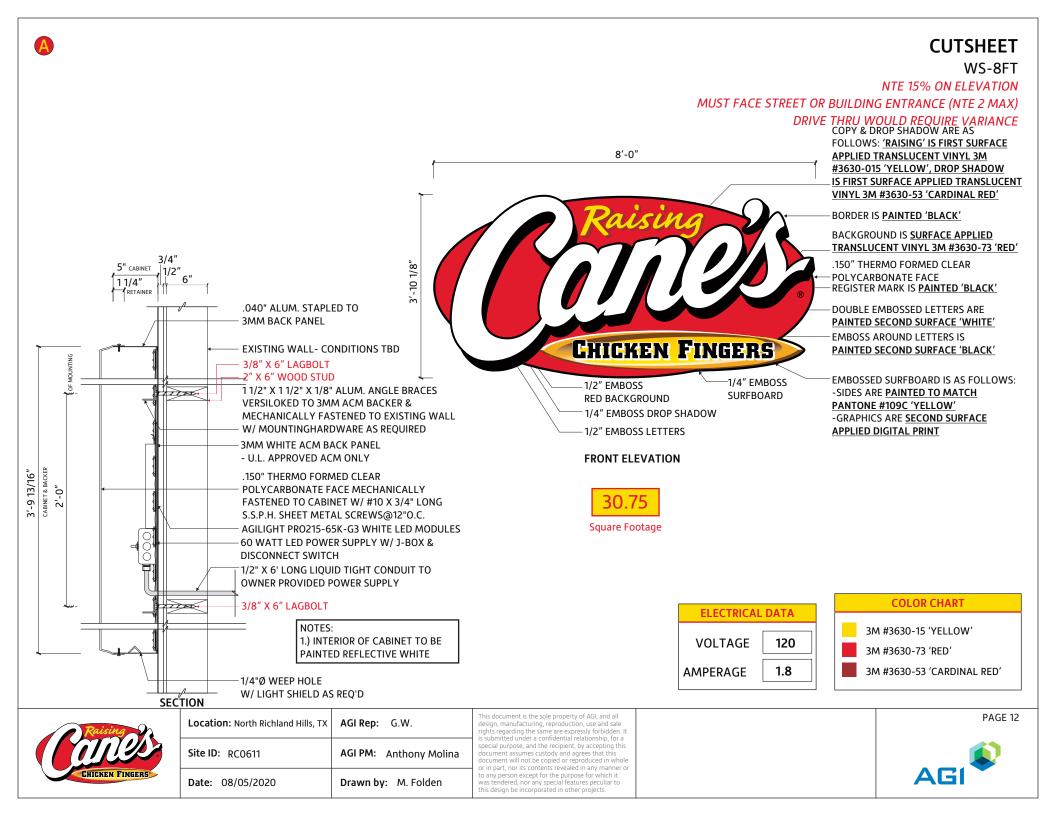

## **ELEVATIONS**

|          | QTY. | CODE   | DESCRIPTION               |
|----------|------|--------|---------------------------|
| A        | 3    | WS-8FT | 4x8 Wall Sign             |
| B        | 1    | ONS    | Open Sign                 |
|          | 1    | CFNS   | Chicken Fingers Neon Sign |
| <b>D</b> | 1    | PMRL   | Painted Mural             |
|          | 1    | RD-1   | Red Dog                   |
| <b>(</b> | 1    | CAN    | One Love Canopy Letters   |
| G        | 2    | DTMB   | DT Menuboard              |
|          | 1    | DTPS   | Pre Sell Board            |
|          | 1    | PYLON  | Pylon                     |
|          | 1    | MON    | Monument                  |

## **ELEVATIONS**

|            | QTY. | CODE   | DESCRIPTION               |
|------------|------|--------|---------------------------|
| A          | 3    | WS-8FT | 4x8 Wall Sign             |
| B          | 1    | ONS    | Open Sign                 |
|            | 1    | CFNS   | Chicken Fingers Neon Sign |
| <b>D</b>   | 1    | PMRL   | Painted Mural             |
|            | 1    | RD-1   | Red Dog                   |
| •          | 1    | CAN    | One Love Canopy Letters   |
| <b>G</b>   | 2    | DTMB   | DT Menuboard              |
| <b>(1)</b> | 1    | DTPS   | Pre Sell Board            |
|            | 1    | PYLON  | Pylon                     |
| •          | 1    | MON    | Monument                  |
|            |      |        |                           |