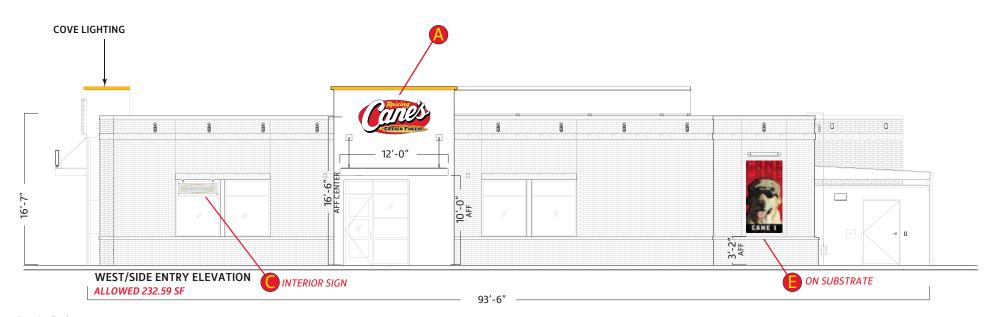

## **ELEVATIONS**

|            | QTY. | CODE   | DESCRIPTION               |
|------------|------|--------|---------------------------|
| A          | 3    | WS-8FT | 4x8 Wall Sign             |
| B          | 1    | ONS    | Open Sign                 |
|            | 1    | CFNS   | Chicken Fingers Neon Sign |
| <b>D</b>   | 1    | PMRL   | Painted Mural             |
|            | 1    | RD-1   | Red Dog                   |
| •          | 1    | CAN    | One Love Canopy Letters   |
| <b>G</b>   | 2    | DTMB   | DT Menuboard              |
| <b>(1)</b> | 1    | DTPS   | Pre Sell Board            |
|            | 1    | PYLON  | Pylon                     |
| •          | 1    | MON    | Monument                  |
|            |      |        |                           |

## **ELEVATIONS**

|          | QTY. | CODE   | DESCRIPTION               |
|----------|------|--------|---------------------------|
| A        | 3    | WS-8FT | 4x8 Wall Sign             |
| B        | 1    | ONS    | Open Sign                 |
|          | 1    | CFNS   | Chicken Fingers Neon Sign |
| <b>D</b> | 1    | PMRL   | Painted Mural             |
|          | 1    | RD-1   | Red Dog                   |
| <b>(</b> | 1    | CAN    | One Love Canopy Letters   |
| G        | 2    | DTMB   | DT Menuboard              |
|          | 1    | DTPS   | Pre Sell Board            |
|          | 1    | PYLON  | Pylon                     |
|          | 1    | MON    | Monument                  |