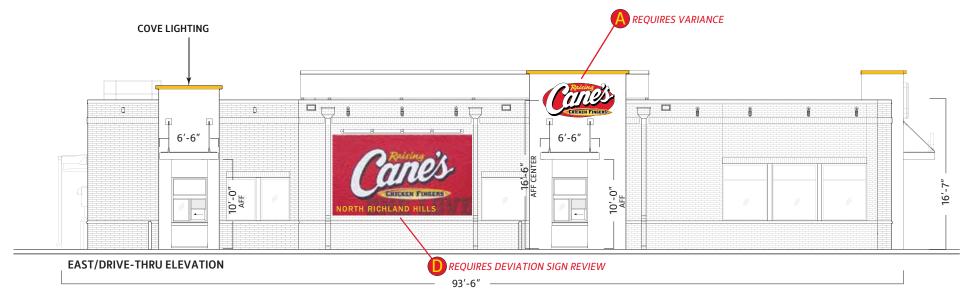

## **ELEVATIONS**

|          | QTY. | CODE   | DESCRIPTION               |
|----------|------|--------|---------------------------|
| A        | 3    | WS-8FT | 4x8 Wall Sign             |
| B        | 1    | ONS    | Open Sign                 |
|          | 1    | CFNS   | Chicken Fingers Neon Sign |
| <b>D</b> | 1    | PMRL   | Painted Mural             |
|          | 1    | RD-1   | Red Dog                   |
| <b>(</b> | 1    | CAN    | One Love Canopy Letters   |
| G        | 2    | DTMB   | DT Menuboard              |
|          | 1    | DTPS   | Pre Sell Board            |
|          | 1    | PYLON  | Pylon                     |
|          | 1    | MON    | Monument                  |

No LL or development restrictions noted as of 8/3/20 Must reuse existing pylon, new code allows only for a monument

Signage NTE 15% of any wall, NTE 2 elevations (street facing or building entrance)

Deviation for art/murals require sign review