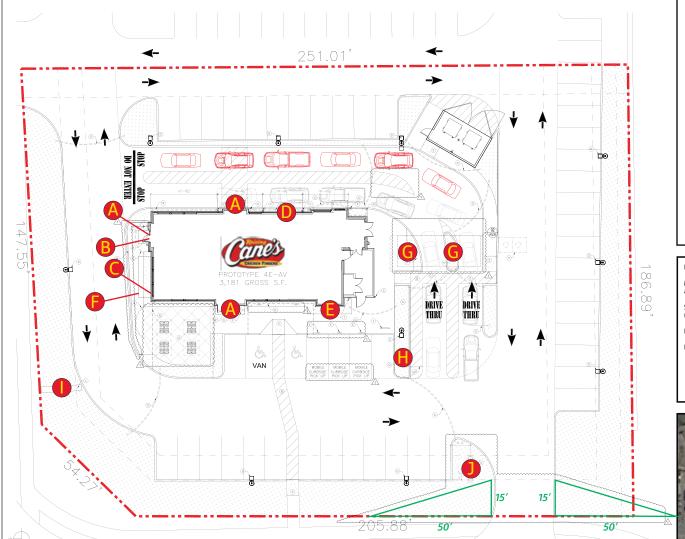

## **SITEMAP**

| <ul> <li>3 WS-8FT 4x8 Wall Sign</li> <li>1 ONS Open Sign</li> <li>1 CFNS Chicken Fingers Neon Sign</li> <li>1 PMRL Painted Mural</li> <li>1 RD-1 Red Dog</li> <li>1 CAN One Love Canopy Letters</li> <li>2 DTMB DT Menuboard</li> <li>1 DTPS Pre Sell Board</li> <li>1 PYLON Pylon</li> </ul> |           | QTY. | CODE   | DESCRIPTION               |
|-----------------------------------------------------------------------------------------------------------------------------------------------------------------------------------------------------------------------------------------------------------------------------------------------|-----------|------|--------|---------------------------|
| 1 CFNS Chicken Fingers Neon Sign 1 PMRL Painted Mural 1 RD-1 Red Dog 1 CAN One Love Canopy Letters 2 DTMB DT Menuboard 1 DTPS Pre Sell Board                                                                                                                                                  | A         | 3    | WS-8FT | 4x8 Wall Sign             |
| 1 PMRL Painted Mural 1 RD-1 Red Dog 1 CAN One Love Canopy Letters 2 DTMB DT Menuboard 1 DTPS Pre Sell Board                                                                                                                                                                                   | B         | 1    | ONS    | Open Sign                 |
| 1 RD-1 Red Dog 1 CAN One Love Canopy Letters 2 DTMB DT Menuboard 1 DTPS Pre Sell Board                                                                                                                                                                                                        | <b>(</b>  | 1    | CFNS   | Chicken Fingers Neon Sign |
| 1 CAN One Love Canopy Letters 2 DTMB DT Menuboard 1 DTPS Pre Sell Board                                                                                                                                                                                                                       | 0         | 1    | PMRL   | Painted Mural             |
| 6 2 DTMB DT Menuboard 1 DTPS Pre Sell Board                                                                                                                                                                                                                                                   | <b>(</b>  | 1    | RD-1   | Red Dog                   |
| 1 DTPS Pre Sell Board                                                                                                                                                                                                                                                                         | •         | 1    | CAN    | One Love Canopy Letters   |
| 1 200                                                                                                                                                                                                                                                                                         | G         | 2    | DTMB   | DT Menuboard              |
| 1 PYLON Pylon                                                                                                                                                                                                                                                                                 | <b>()</b> | 1    | DTPS   | Pre Sell Board            |
|                                                                                                                                                                                                                                                                                               | •         | 1    | PYLON  | Pylon                     |
| 1 MON Monument                                                                                                                                                                                                                                                                                |           | 1    | MON    | Monument                  |

No LL or development restrictions noted as of 8/3/20 Must reuse existing pylon, new code allows only for a monument

Signage NTE 15% of any wall, NTE 2 elevations (street facing or building entrance)

Deviation for art/murals require sign review

Flags NTE parapet wall

|         | YES | NO |
|---------|-----|----|
| RED DOG |     |    |
| MURAL   | 4   |    |
| FLAGS   |     |    |
| OLH     |     |    |

| <b>Location:</b> North Richland Hills, TX | AGI Rep: | G.W.           |
|-------------------------------------------|----------|----------------|
| Site ID: RC0611                           | AGI PM:  | Anthony Molina |