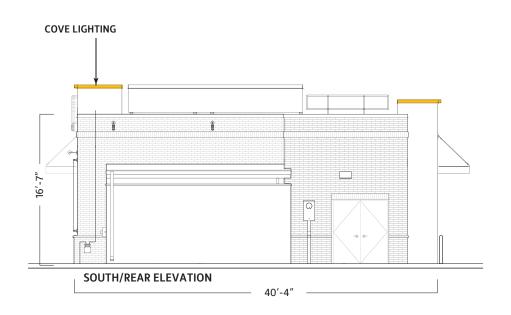

## **ELEVATIONS**

|            | QTY. | CODE   | DESCRIPTION               |
|------------|------|--------|---------------------------|
| A          | 3    | WS-8FT | 4x8 Wall Sign             |
| B          | 1    | ONS    | Open Sign                 |
|            | 1    | CFNS   | Chicken Fingers Neon Sign |
| <b>D</b>   | 1    | PMRL   | Painted Mural             |
|            | 1    | RD-1   | Red Dog                   |
| •          | 1    | CAN    | One Love Canopy Letters   |
| <b>G</b>   | 2    | DTMB   | DT Menuboard              |
| <b>(1)</b> | 1    | DTPS   | Pre Sell Board            |
|            | 1    | PYLON  | Pylon                     |
| •          | 1    | MON    | Monument                  |
|            |      |        |                           |

No LL or development restrictions noted as of 8/3/20 Must reuse existing pylon, new code allows only for a monument

Signage NTE 15% of any wall, NTE 2 elevations (street facing or building entrance)

Deviation for art/murals require sign review