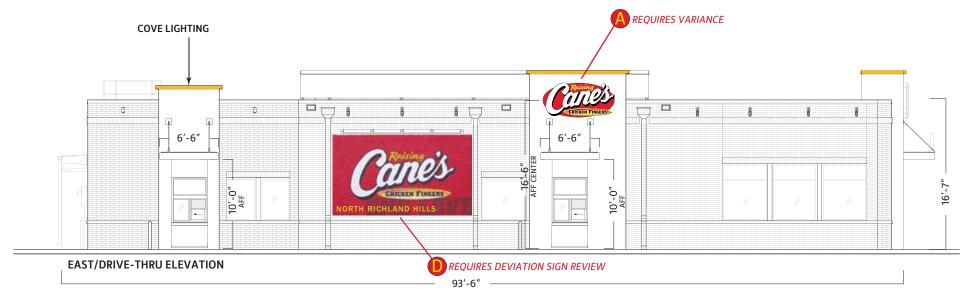

#### **ELEVATIONS**

|            | QTY. | CODE   | DESCRIPTION               |
|------------|------|--------|---------------------------|
| A          | 3    | WS-8FT | 4x8 Wall Sign             |
| B          | 1    | ONS    | Open Sign                 |
|            | 1    | CFNS   | Chicken Fingers Neon Sign |
| D          | 1    | PMRL   | Painted Mural             |
| <b>(</b>   | 1    | RD-1   | Red Dog                   |
| •          | 1    | CAN    | One Love Canopy Letters   |
| <b>G</b>   | 2    | DTMB   | DT Menuboard              |
| <b>(1)</b> | 1    | DTPS   | Pre Sell Board            |
|            | 1    | PYLON  | Pylon                     |
|            | 1    | MON    | Monument                  |

Scale: 3/32"=1'

| <b>Location:</b> North Richland Hills, TX | AGI Rep: G.W.          |
|-------------------------------------------|------------------------|
| Site ID: RC0611                           | AGI PM: Anthony Molina |
| Date: 08/05/2020                          | Drawn by: M. Folden    |