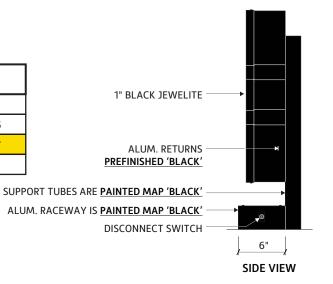

## **CUTSHEET**Cove Lighting ILT

| <b>Location:</b> North Richland Hills, TX | AGI Rep: G.W.          |  |  |
|-------------------------------------------|------------------------|--|--|
| Site ID: RC0611                           | AGI PM: Anthony Molina |  |  |
| Date: 08/05/2020                          | Drawn by: M. Folden    |  |  |

**SECTION** 