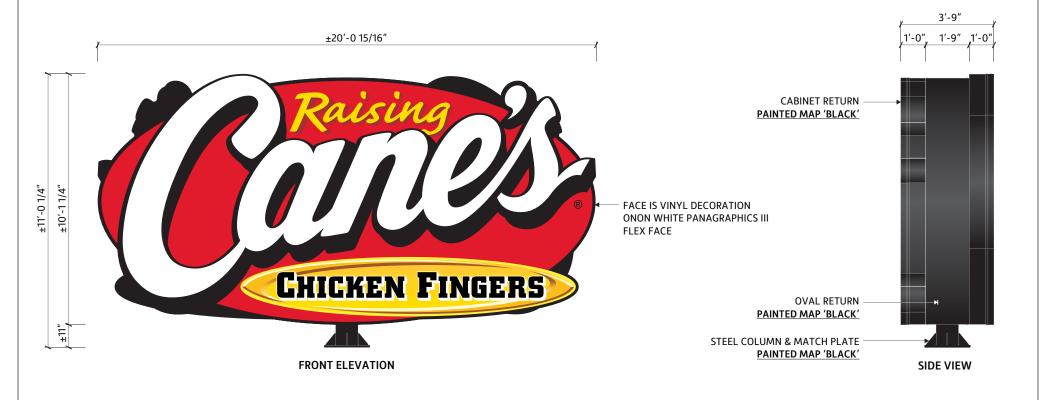

PH-1020

159.26
Square Footage

| <b>Location:</b> North Richland Hills, TX | AGI Rep: | G.W.           |
|-------------------------------------------|----------|----------------|
| Site ID: RC0611                           | AGI PM:  | Anthony Molina |