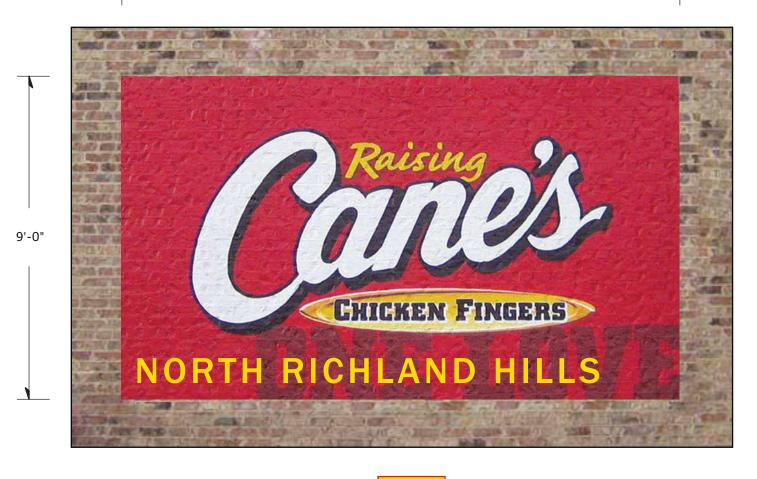

Location: North Richland Hills, TX AGI Rep: G.W.

Site ID: RC0611 AGI PM: Anthony Molina

Date: 08/05/2020 Drawn by: M. Folden

Site ID: RC0611 AGI PM: Anthony Molina

Date: 08/05/2020 Drawn by: M. Folden

PMRL (0915)

COUNTS IN SIGNAGE ALLOWANCE WOULD REQUIRE DEVIATION SIGN REVIEW

15'-6"

139.50

Square Footage

FOR ARTIST RENDERING USE ONLY MURAL PROVIDED BY OTHER VENDOR

| AGI Rep: | G.W.           |
|----------|----------------|
| AGI PM:  | Anthony Molina |
| _        |                |