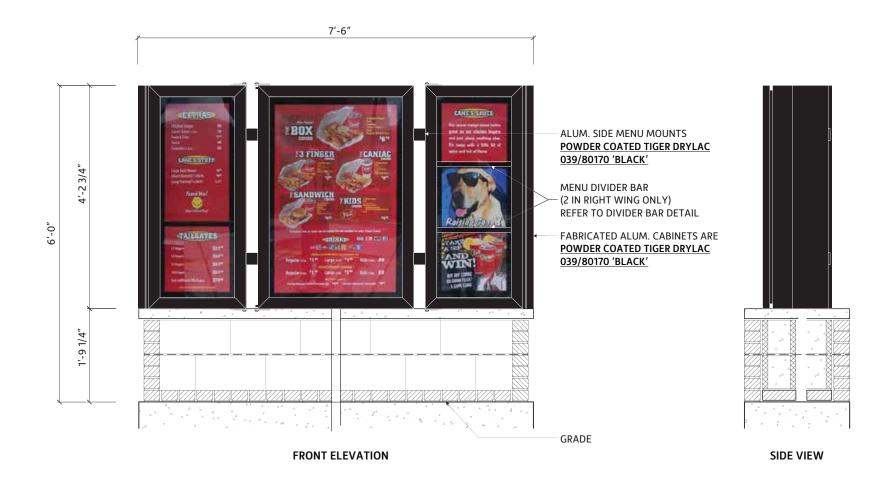

# CUTSHEET Drive Thru Menu Board DESIGN SUBJECT TO CHANGE

31.72

Square Footage

| Location: North Richland Hills, | TX AGI Rep: G.W.       |
|---------------------------------|------------------------|
| Site ID: RCO611                 | AGI PM: Anthony Molina |
| Date: 08/05/2020                | Drawn by: M. Folden    |

This document is the sole property of AGI, and all design, manufacturing, reproduction, use and sale rights regarding the same are expressly forbidden. It is submitted under a confidential relationship, for a special purpose, and the recipient, by accepting this document assumes custody and agrees that this document will not be copied or reproduced in whole or in part, nor its contents revealed in any manner or to any person except for the purpose for which it was tendered, nor any special features peculiar to this design be incorporated in other projects.