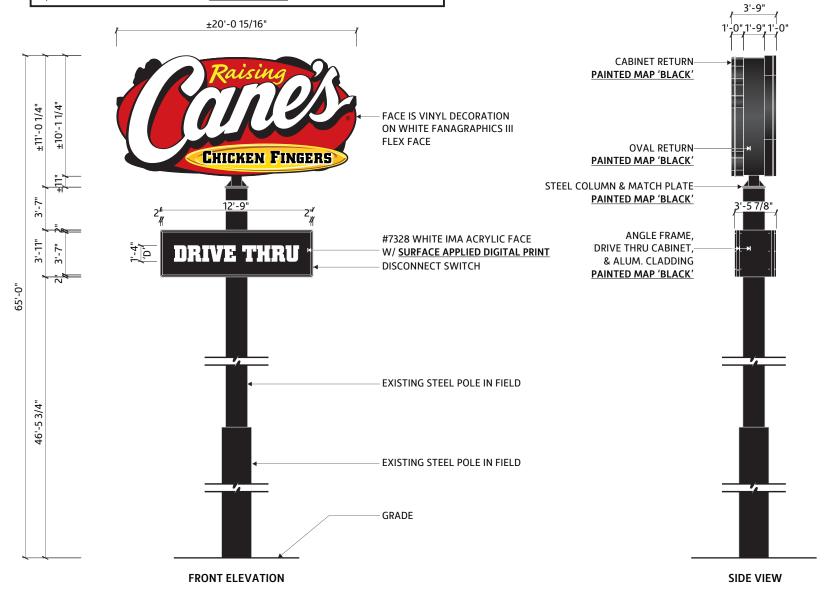

#### NOTES:

- 1.) BOTTOM MATCH PLATE TO BE SHIPPED WITH SIGN & WELDED TO POLE IN FIELD
- 2.) INSTALLER TO PROVIDE SIGN POLE OF MAXIMUM OF 18"Ø OR 16" X 16" SQUARE
- 3.) MATCH PLATE & SIGN POLE TO BE PAINTED 'BLACK' W/ GLOSS FINISH BY INSTALLER

### **CUTSHEET**

Pylon

EXISTING PYLON HAS (3) 1" CONDUIT

Location: North Richland Hills, TX AGI Rep: G.W.

Site ID: RC0611 AGI PM: Anthony Molina

Date: 08/05/2020 Drawn by: M. Folden

This document is the sole property of AGI, and all design, manufacturing, reproduction, use and sale rights regarding the same are expressly forbidden. It is submitted under a confidential relationship, for a special purpose, and the recipient, by accepting this document assumes custody and agrees that this document will not be copied or reproduced in whole or in part, nor its contents revealed in any manner or to any person except for the purpose for which it was tendered, nor any special features peculiar to this design be incorporated in other projects.

PH-1020

159.26
Square Footage

| <b>Location:</b> North Richland Hills, TX | AGI Rep: | G.W.           |
|-------------------------------------------|----------|----------------|
| Site ID: RC0611                           | AGI PM:  | Anthony Molina |