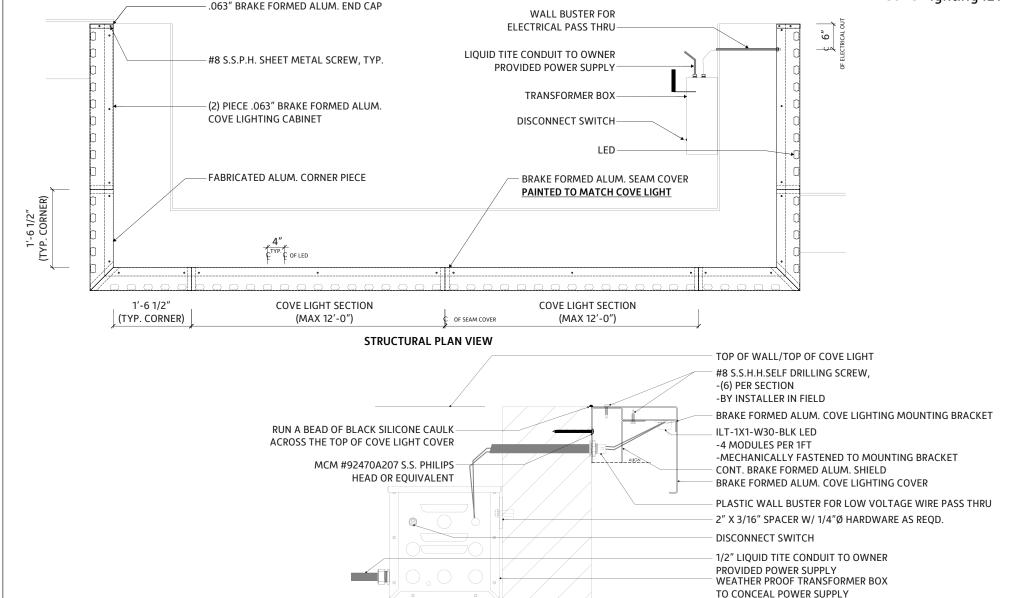

## **CUTSHEET**Cove Lighting ILT

| <b>Location:</b> North Richland Hills, TX | AGI Rep: G.W.          |  |  |
|-------------------------------------------|------------------------|--|--|
| Site ID: RC0611                           | AGI PM: Anthony Molina |  |  |
| Date: 08/05/2020                          | Drawn by: M. Folden    |  |  |

**SECTION** 