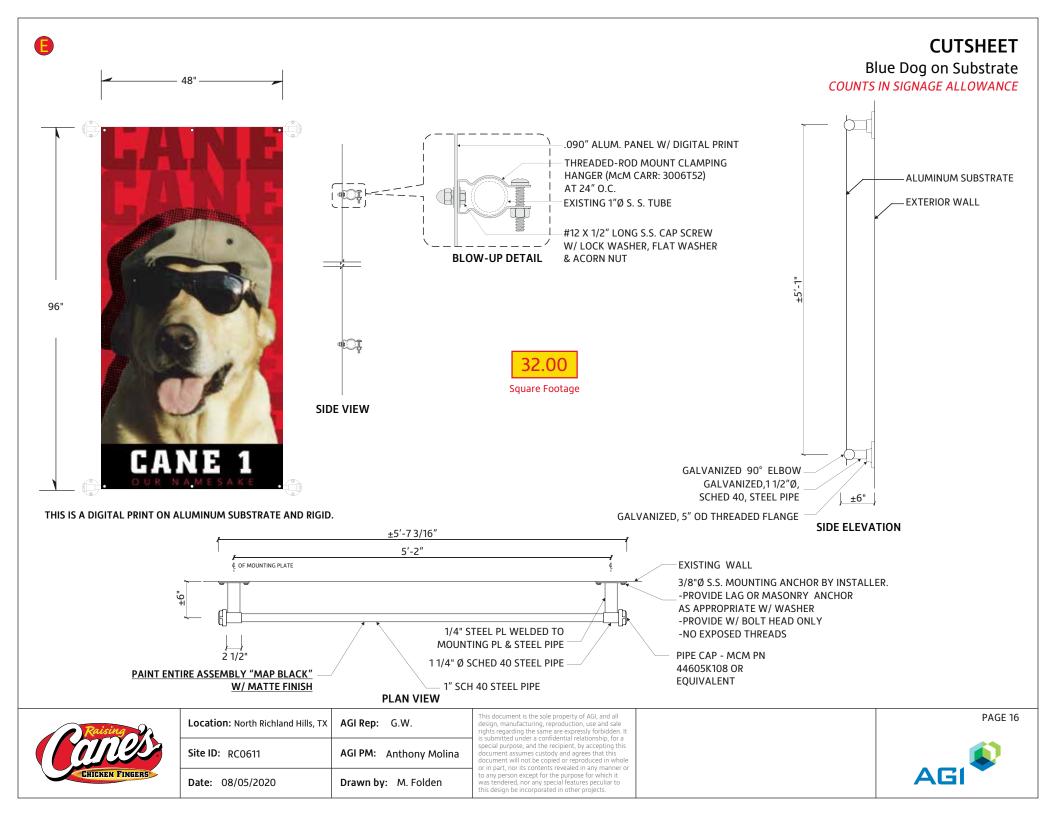

#### **ELEVATIONS**

|          | QTY. | CODE   | DESCRIPTION               |
|----------|------|--------|---------------------------|
| A        | 3    | WS-8FT | 4x8 Wall Sign             |
| B        | 1    | ONS    | Open Sign                 |
| <u> </u> | 1    | CFNS   | Chicken Fingers Neon Sign |
| <b>D</b> | 1    | PMRL   | Painted Mural             |
| <b>(</b> | 1    | RD-1   | Red Dog                   |
| <b>(</b> | 1    | CAN    | One Love Canopy Letters   |
| G        | 2    | DTMB   | DT Menuboard              |
| •        | 1    | DTPS   | Pre Sell Board            |
|          | 1    | PYLON  | Pylon                     |
|          | 1    | MON    | Monument                  |
|          |      |        |                           |

#### **ELEVATIONS**

|            | QTY. | CODE   | DESCRIPTION               |
|------------|------|--------|---------------------------|
| A          | 3    | WS-8FT | 4x8 Wall Sign             |
| B          | 1    | ONS    | Open Sign                 |
|            | 1    | CFNS   | Chicken Fingers Neon Sign |
| D          | 1    | PMRL   | Painted Mural             |
| <b>(</b>   | 1    | RD-1   | Red Dog                   |
| •          | 1    | CAN    | One Love Canopy Letters   |
| <b>G</b>   | 2    | DTMB   | DT Menuboard              |
| <b>(1)</b> | 1    | DTPS   | Pre Sell Board            |
|            | 1    | PYLON  | Pylon                     |
|            | 1    | MON    | Monument                  |