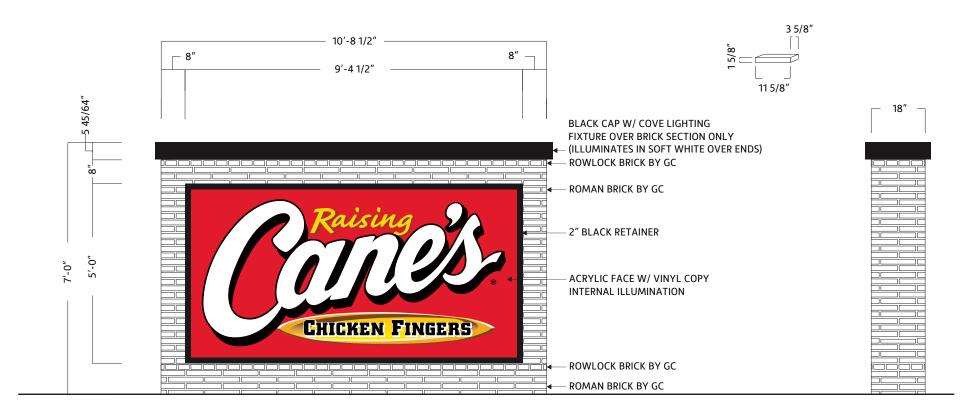

Scale: 3/32"=1'

| <b>Location:</b> North Richland Hills, TX | AGI Rep: G.W.          |
|-------------------------------------------|------------------------|
| Site ID: RCO611                           | AGI PM: Anthony Molina |
| Date: 08/05/2020                          | Drawn by: M. Folden    |

This document is the sole property of AGI, and all design, manufacturing, reproduction, use and sale rights regarding the same are expressly forbidden. It is submitted under a confidential relationship, for a special purpose, and the recipient, by accepting this document assumes custody and agrees that this document will not be copied or reproduced in whole or in part, nor its contents revealed in any manner or to any person except for the purpose for which it was tendered, nor any special features peculiar to this design be incorporated in other projects.