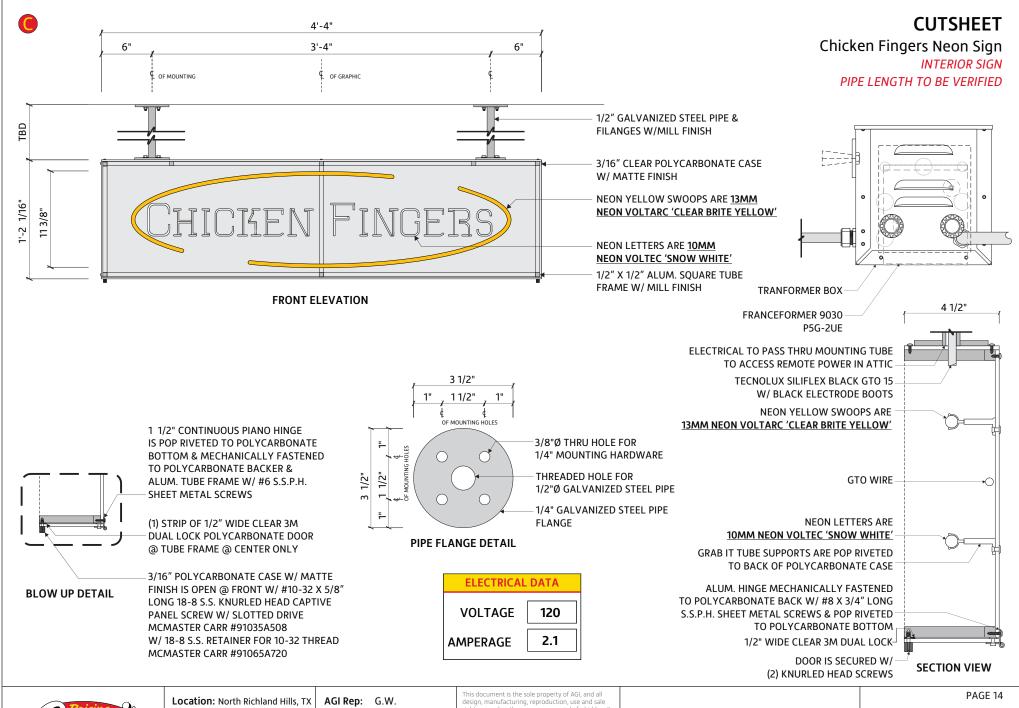

#### **ELEVATIONS**

|          | QTY. | CODE   | DESCRIPTION               |
|----------|------|--------|---------------------------|
| A        | 3    | WS-8FT | 4x8 Wall Sign             |
| B        | 1    | ONS    | Open Sign                 |
| <u> </u> | 1    | CFNS   | Chicken Fingers Neon Sign |
| <b>D</b> | 1    | PMRL   | Painted Mural             |
| <b>(</b> | 1    | RD-1   | Red Dog                   |
| <b>(</b> | 1    | CAN    | One Love Canopy Letters   |
| G        | 2    | DTMB   | DT Menuboard              |
| •        | 1    | DTPS   | Pre Sell Board            |
|          | 1    | PYLON  | Pylon                     |
|          | 1    | MON    | Monument                  |
|          |      |        |                           |

#### **ELEVATIONS**

|            | QTY. | CODE   | DESCRIPTION               |
|------------|------|--------|---------------------------|
| A          | 3    | WS-8FT | 4x8 Wall Sign             |
| B          | 1    | ONS    | Open Sign                 |
|            | 1    | CFNS   | Chicken Fingers Neon Sign |
| D          | 1    | PMRL   | Painted Mural             |
| <b>(</b>   | 1    | RD-1   | Red Dog                   |
| •          | 1    | CAN    | One Love Canopy Letters   |
| <b>G</b>   | 2    | DTMB   | DT Menuboard              |
| <b>(1)</b> | 1    | DTPS   | Pre Sell Board            |
|            | 1    | PYLON  | Pylon                     |
|            | 1    | MON    | Monument                  |