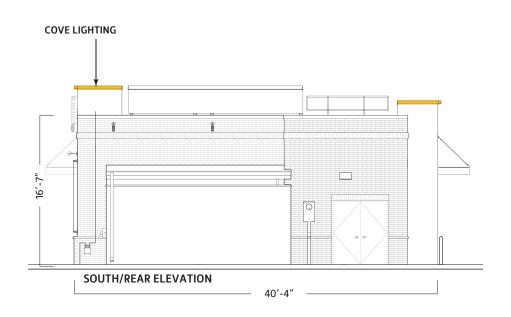

#### **ELEVATIONS**

|          | QTY. | CODE   | DESCRIPTION               |
|----------|------|--------|---------------------------|
| A        | 3    | WS-8FT | 4x8 Wall Sign             |
| B        | 1    | ONS    | Open Sign                 |
| <u> </u> | 1    | CFNS   | Chicken Fingers Neon Sign |
| <b>D</b> | 1    | PMRL   | Painted Mural             |
| <b>(</b> | 1    | RD-1   | Red Dog                   |
| <b>(</b> | 1    | CAN    | One Love Canopy Letters   |
| G        | 2    | DTMB   | DT Menuboard              |
| •        | 1    | DTPS   | Pre Sell Board            |
|          | 1    | PYLON  | Pylon                     |
|          | 1    | MON    | Monument                  |
|          |      |        |                           |

Scale: 3/32"=1'

| <b>Location:</b> North Richland Hills, TX | AGI Rep: G.W.          |
|-------------------------------------------|------------------------|
| Site ID: RCO611                           | AGI PM: Anthony Molina |
| Date: 08/05/2020                          | Drawn by: M. Folden    |