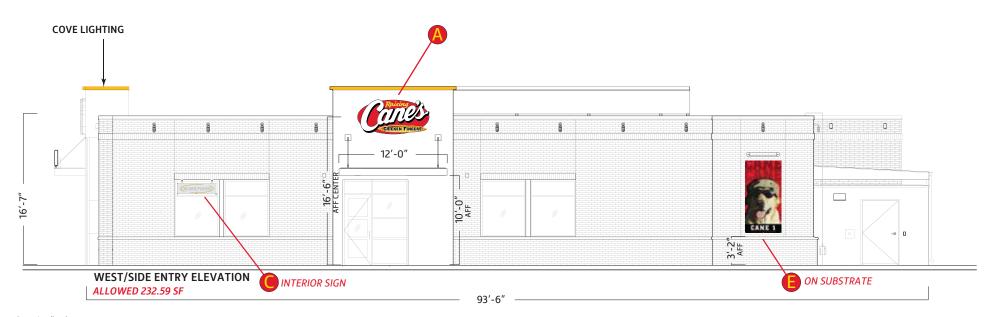

#### **ELEVATIONS**

|            | QTY. | CODE   | DESCRIPTION               |
|------------|------|--------|---------------------------|
| A          | 3    | WS-8FT | 4x8 Wall Sign             |
| B          | 1    | ONS    | Open Sign                 |
|            | 1    | CFNS   | Chicken Fingers Neon Sign |
| D          | 1    | PMRL   | Painted Mural             |
| <b>(</b>   | 1    | RD-1   | Red Dog                   |
| •          | 1    | CAN    | One Love Canopy Letters   |
| <b>G</b>   | 2    | DTMB   | DT Menuboard              |
| <b>(1)</b> | 1    | DTPS   | Pre Sell Board            |
|            | 1    | PYLON  | Pylon                     |
|            | 1    | MON    | Monument                  |

Scale: 3/32"=1'

| <b>Location:</b> North Richland Hills, TX | AGI Rep: G.W.          |
|-------------------------------------------|------------------------|
| Site ID: RC0611                           | AGI PM: Anthony Molina |
| Date: 08/05/2020                          | Drawn by: M. Folden    |