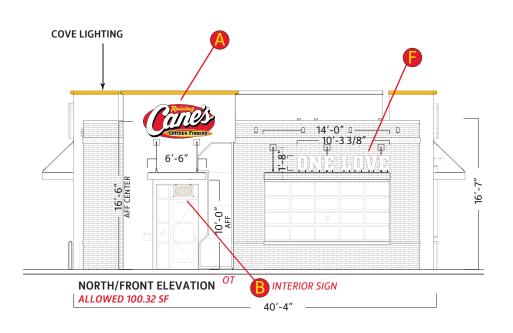

#### **ELEVATIONS**

|          | QTY. | CODE   | DESCRIPTION               |
|----------|------|--------|---------------------------|
| A        | 3    | WS-8FT | 4x8 Wall Sign             |
| B        | 1    | ONS    | Open Sign                 |
| <u> </u> | 1    | CFNS   | Chicken Fingers Neon Sign |
| <b>D</b> | 1    | PMRL   | Painted Mural             |
| <b>(</b> | 1    | RD-1   | Red Dog                   |
| <b>(</b> | 1    | CAN    | One Love Canopy Letters   |
| G        | 2    | DTMB   | DT Menuboard              |
| •        | 1    | DTPS   | Pre Sell Board            |
|          | 1    | PYLON  | Pylon                     |
|          | 1    | MON    | Monument                  |
|          |      |        |                           |

Scale: 3/32"=1'

| <b>Location:</b> North Richland Hills, TX | AGI Rep: G.W.          |
|-------------------------------------------|------------------------|
| Site ID: RCO611                           | AGI PM: Anthony Molina |
| Date: 08/05/2020                          | Drawn by: M. Folden    |