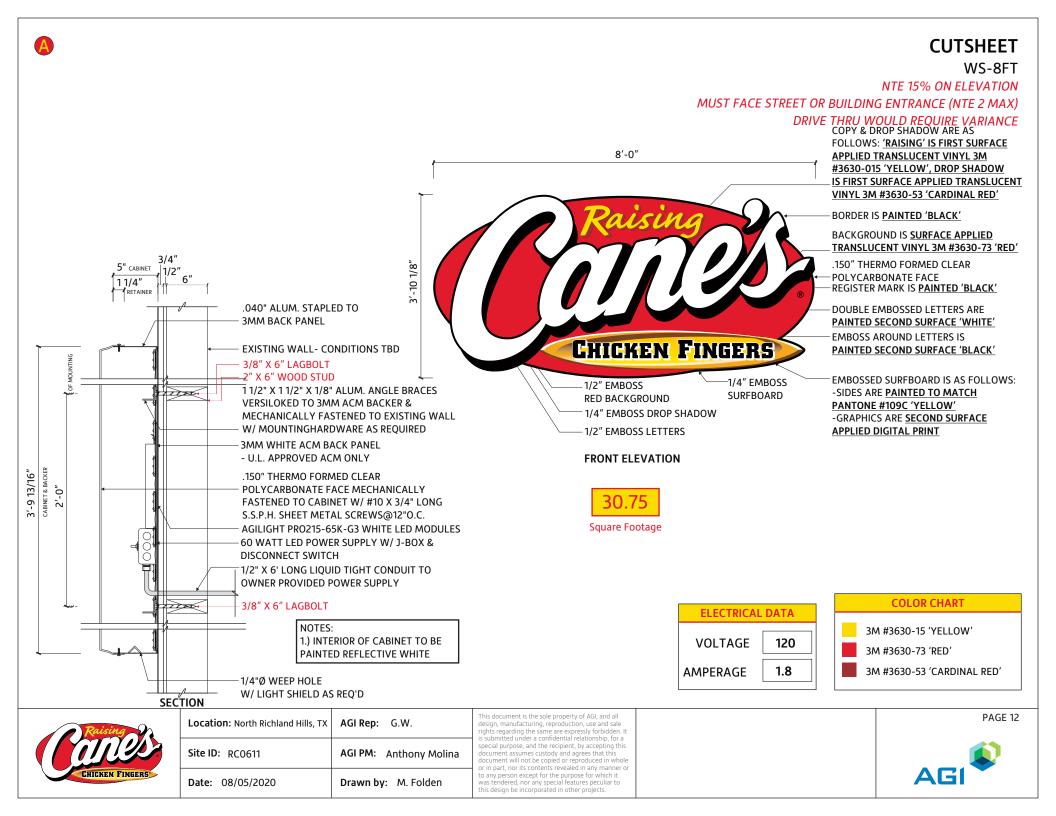

#### **SITEMAP**

|          | QTY. | CODE   | DESCRIPTION               |
|----------|------|--------|---------------------------|
| A        | 3    | WS-8FT | 4x8 Wall Sign             |
| B        | 1    | ONS    | Open Sign                 |
| <b>(</b> | 1    | CFNS   | Chicken Fingers Neon Sign |
| 0        | 1    | PMRL   | Painted Mural             |
| <b>(</b> | 1    | RD-1   | Red Dog                   |
| <b>(</b> | 1    | CAN    | One Love Canopy Letters   |
| G        | 2    | DTMB   | DT Menuboard              |
| •        | 1    | DTPS   | Pre Sell Board            |
| 0        | 1    | PYLON  | Pylon                     |
| •        | 1    | MON    | Monument                  |
|          |      |        |                           |