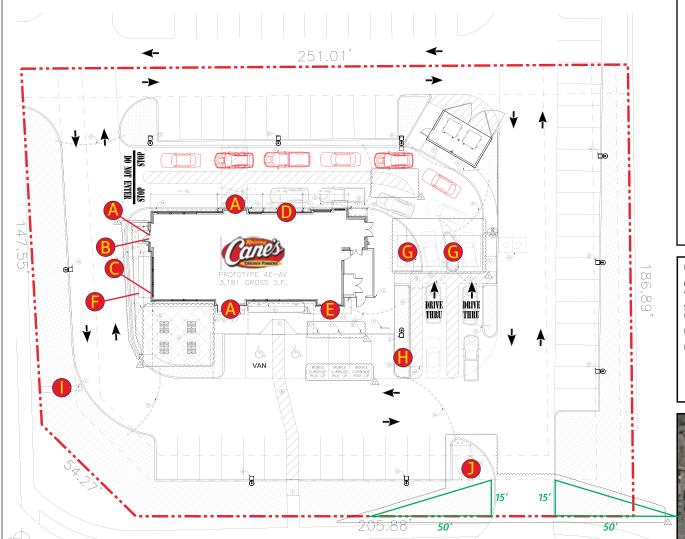

#### **SITEMAP**

|          | QTY. | CODE   | DESCRIPTION               |
|----------|------|--------|---------------------------|
| A        | 3    | WS-8FT | 4x8 Wall Sign             |
| B        | 1    | ONS    | Open Sign                 |
| <b>(</b> | 1    | CFNS   | Chicken Fingers Neon Sign |
| 0        | 1    | PMRL   | Painted Mural             |
| <b>(</b> | 1    | RD-1   | Red Dog                   |
| <b>(</b> | 1    | CAN    | One Love Canopy Letters   |
| G        | 2    | DTMB   | DT Menuboard              |
| •        | 1    | DTPS   | Pre Sell Board            |
| 0        | 1    | PYLON  | Pylon                     |
| •        | 1    | MON    | Monument                  |
|          |      |        |                           |