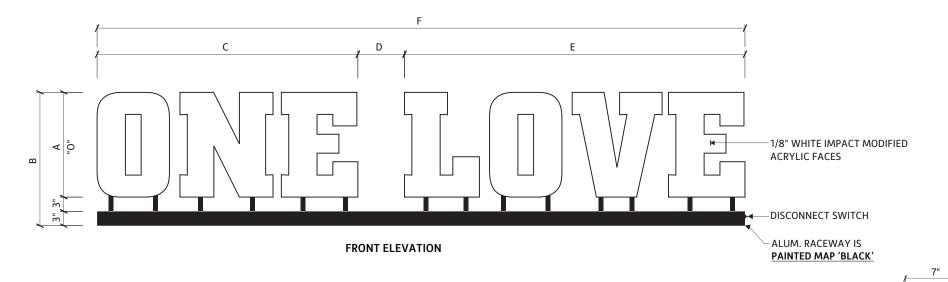

One Love 20" Canopy Letters

COUNTS IN SIGNAGE ALLOWANCE

| SIGN SIZE | Α   | В            | С            | D         | E           | F           | SF    |
|-----------|-----|--------------|--------------|-----------|-------------|-------------|-------|
| OL-16     | 16" | ±1'-10 9/16" | ±3'-3 13/16" | ±7 1/8"   | ±4'-4"      | ±8'-3       | 11.22 |
| OL-18     | 18" | 2'-0"        | ±3'-8 13/16" | ±8"       | ±4'-10 1/2" | ±9'-3 3/8"  | 14.75 |
| OL-20     | 20" | 2'-2"        | ±4'-1 13/16" | ±8 15/16" | ±5'-5"      | ±10'-3 3/8" | 17.57 |
| OL-22     | 22" | 2'-4"        | ±4'-6 3/4"   | ±9 13/16" | ±5'-11 1/2" | ±11'-4 1/8" | 21.31 |