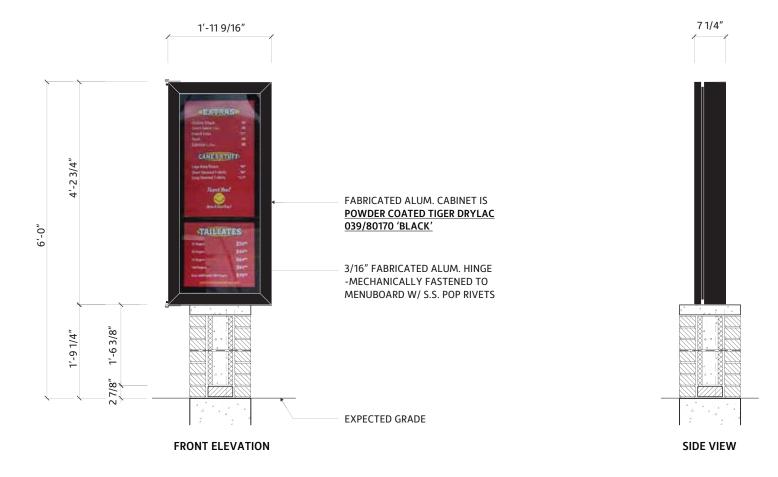

## **CUTSHEET**Pre Sell Board

8.31

Square Footage

| <b>Location:</b> North Richland Hills, TX | AGI Rep: G.W.          |
|-------------------------------------------|------------------------|
| Site ID: RC0611                           | AGI PM: Anthony Molina |
| Date: 08/05/2020                          | Drawn by: M. Folden    |