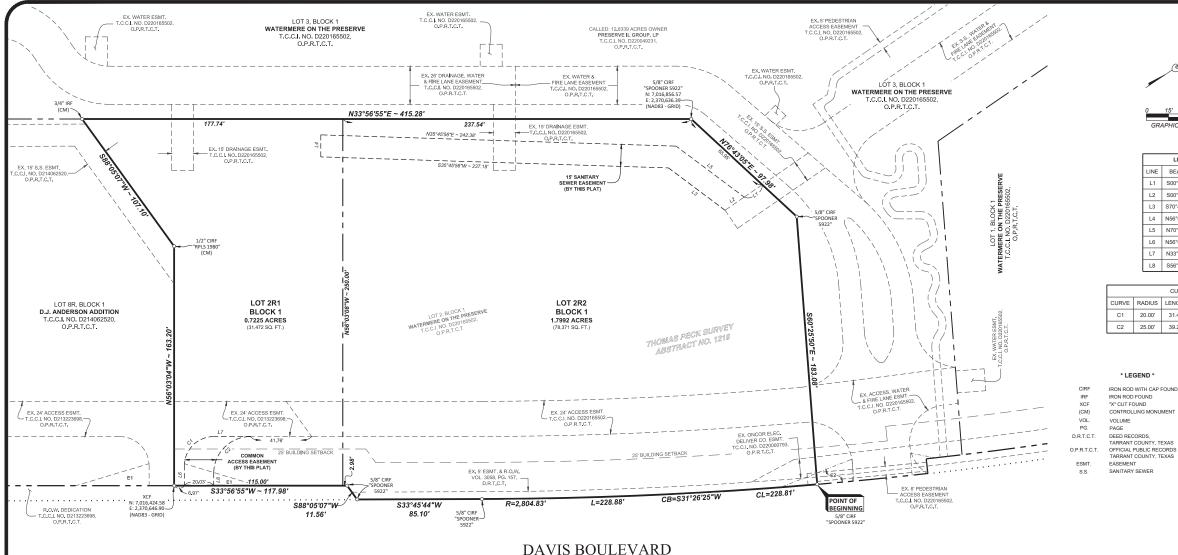

\* OWNER'S CERTIFICATION

STATE OF TEXAS § COUNTY OF TARRANT §

WHEREAS INTEGRATED FM1938 HOLDINGS, LP is the sole owner of a 2.5217 acre tract of land located in the WHEREAS INTEGRATED FM1338 HOLDINGS, IP is the sole owner of a 2.527 acre tract of land located in the Thomas Peck Survey, Abstrat No. 1210, City Of North Richhand Hills, Tarrant County, Texas, said 2.5217 acre tract of land being all of LOT 2, BLOCK 1, WATERMERE ON THE PRESERVE, being an Addition to the said City and State, according to the plat thereof filed for record in Tarrant County (Clerk's Instrument No. D220165502, Official Public Records, Tarrant County, Texas (O.P.R.T.C.T.), said 2.5217 acre tract of land also being a portion of those certain tracts of land described as "Tracts 1 and 3", conveyed to INTEGRATED FM1398 HOLDINGS, LP, by deed thereof filed for record in Tarrant County Clerk's Instrument No. D218170233, O.P.R.T.C.T., together with all of that certain tract of land conveyed to INTEGRATED FM1398 HOLDINGS, LP, by deed thereof filed for record in Tarrant County Clerk's Instrument No. D21929539, O.P.R.T.C.T., said 2.5217 acre tract of land being more particularly described by metes and bounds as follows:

BEGINNING at a 5/8 inch iron rod with a cap stamped "SPOONER 5922" found (hereinafter referred to as a capped iron rod found) at the most easterly lot corner of said Lot 2, same being a southeast lot corner of Lot 3, of said Block 1, and being on the northwest right-of-way line of Davis Boulevard (being a variable width public right-of-way), and being at the beginning of a curve to the right having a radius of 2,804.83 feet;

THENCE along the southeast lot lines of said Lot 2 and along the said northwest right-of-way line of Davis Boulevard the following courses and distances:

With said curve to the right, an arc length of 228.88 feet, and across a chord which bears South 31°26'25" West, a chord length of 228.81 feet to a capped iron rod found;

South 33°45'44" West, a distance of 85.10 feet to a capped iron rod found

South 88°05'07" West, a distance of 11.56 feet to a capped iron rod found;

South 33°56'55" West, a distance of 117.98 feet to an "X" cut in concrete found at the most southerly southeast lot corner of said Lot 2, same being the most northerly northeast lot corner of Lot 8R, Block 1, D.J. Anderson Addition, being an Addition to the said City and State, according to the plat thereof filed for record in Tarrant County Clerk's instrument No. D21406520, O.P.R.T.C.T.;

THENCE along the common lot line of said Lots 2 and 8R the following courses and distances:

North 56°03'04" West, a distance of 163.20 feet to a 1/2 inch iron rod with a cap stamped "RPLS 1980" found (Controlling Monument)

South 88'05'07" West, a distance of 107.10 feet to a 3/4 inch iron rod found (Controlling Monument) at the most westerly southwest lot corner of said Lot 2, same being a north lot corner of said Lot 8R, and being on a southeast lot line of Lot 3, Block 1, of the said Watermere on the Preserve;

THENCE along the non lot line of said Lots 2 and 3 the following courses and distant

North 33°56'55" East, a distance of 415.28 feet to a capped iron rod found;

North 76°43'05" East, a distance of 97.98 feet to a capped iron rod found:

South 60°25'50" East, a distance of 183.08 feet to the POINT OF BEGINNING

The hereinabove described tract of land contains a computed area of 2.5217 acres (109,843 square feet) of land, more or less.

be used or viewed or relled upon as a fina

5/12/2021 7:18 AM

aurvey doci

THIS PLAT FILED AS INSTRUMENT NO. D

| LINE TABLE |             |          |  |  |  |
|------------|-------------|----------|--|--|--|
| INE        | BEARING     | DISTANCE |  |  |  |
| L1         | S00°35'41"E | 14.92'   |  |  |  |
| L2         | S00°35'41"E | 15.83'   |  |  |  |
| L3         | S70°46'28"W | 48.18'   |  |  |  |
| L4         | N56°03'05"W | 15.01'   |  |  |  |
| L5         | N70°46'28"E | 57.96'   |  |  |  |
| L6         | N56°03'13"W | 13.50'   |  |  |  |
| L7         | N33°56'47"E | 25.03'   |  |  |  |
| L8         | S56°03'04"E | 8.50'    |  |  |  |

| CURVE TABLE |        |             |           |  |  |
|-------------|--------|-------------|-----------|--|--|
| IUS         | LENGTH | CH BEARING  | CH LENGTH |  |  |
| 00'         | 31.42' | N11°03'13"W | 28.28'    |  |  |
| 00'         | 39.27' | S11°03'09"E | 35.35'    |  |  |

E1 EX. 15' X 50' SIGHT ESM1 T.C.C.I. NO. D213223698 O.P.R.T.C.T.

E2 EX. 15' X 50' SIGHT ESM1 T.C.C.I. NO. D220165502 O.P.R.T.C.T.

#### \* GENERAL NOTES \*

- 1. The bearings, distances and coordinates shown bereon are referenced to the Texas Coordinate System of 1983. Ine bearings, distances and coordinates shown hereon are referenced to the lexis Coordinate system or 1392 Texas North Central Zone (4202), and are based on the North American Datum of 1983 (NAD83), 2011 Adjustment. Coordinates shown are scaled to surface distances at 7,016,673.76 and E: 2,370,326.02 using a combined scale factor of 1,0001523839. All areas shown hereon are calculated based on surface measurements
- 2. According to the Flood Insurance Rate Map published by the Federal Emergency Management Agency, Department of Homeland Security, the subject property appears to be located in Zone "X" (areas determined to be outside the 0.2% annual chance floodplain) as shown on Map No. 443920009K; map revised September 25, 2009; for Tarrant County and incorporated areas. This flood statement does not imply that the property and/or structures located in Zone "X".
- 3. This plat is based on an ALTA/NSPS Land Title Survey was prepared with the benefit of a copy of the commitment of Title Insurance prepared by Chicago Title Insurance Company, Commitment and G.F. No. 4712018600, having an effective date of Spetmeber 13, 2020 and issued October 26, 2020; and only reflects those easements, covenants, restrictions, and other matters of record listed in Schedule B of said Commitment. No other research for matters of record, not listed in said Commitment, was performed by Spooner & Associates, Inc.
- 4. Selling a portion of this addition by metes and bounds could be a violation of City Ordinance and State Law.
- 5. Unless shown otherwise hereon, all property corners are monumented with a 5/8 inch iron rod with a cap stamped "SPOONER 5922" set.
- 6. This plat does not remove any existing covenants or restrictions, if any, on the property.
- 7. The purpose of this replat is to create two commercial lots out of one, and to create necessary easements for
- 8. The easements indicated on this plat are for the purpose of constructing, using and maintaining public utilities including underground conduits, manholes, pipes, valves, posts, above ground cables, wires or combinations thereof, together with the right of ingress and egress to operate and maintain the public utilities.