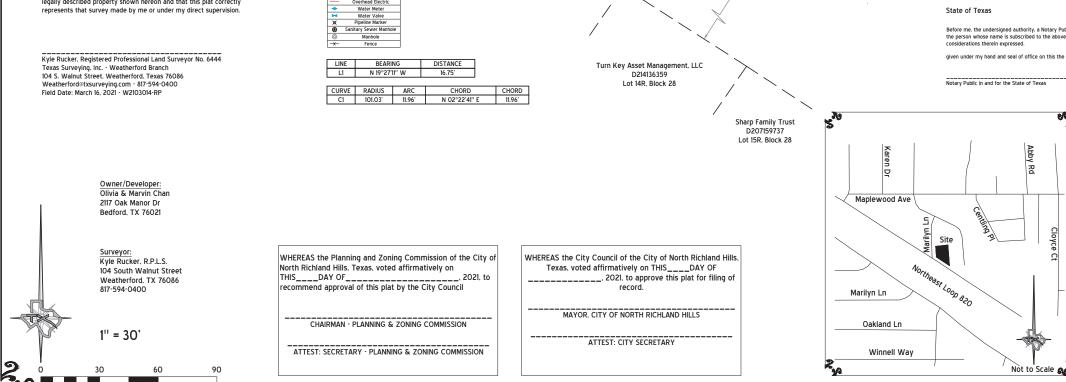

## Surveyor Certification:

That I. <u>Kyle Rucker</u>, a Registered Professional Land Surveyor of the State of Texas. Registration No. 6444. do hereby certify that the plat hereon was prepared from an actual on the ground survey of the legally described property shown hereon and that this plat correctly

The following Bearings, Distance Surveying, Inc. and reflect N.A.D. (GRID).

BEGINNING at a found 1/2" cappe of said Lot 9, for the northwest

THENCE N 84°11'45" E 120.17 feet northeast corner of said Lot 9, f

THENCE S 05°39'19" E 199.81 feet southeast corner of this tract.

THENCE N 57°46'51" W 148.87 fe the southerly southwest corner

THENCE N 19°27'11" W 16.75 feet loop 820 and said east line of M

THENCE along the arc of a curve and whose chord bears N 02°22 tract.

THENCE N 05°53'35" W 80.00 f

Know All Men By These Presents:

That, \_\_\_\_\_\_ and \_\_\_\_\_ 33. Richland Terrace Addition. an Addition to the e rights-of-way, (alleys, parks) and ea Witness my hand, this the \_\_\_\_\_ day