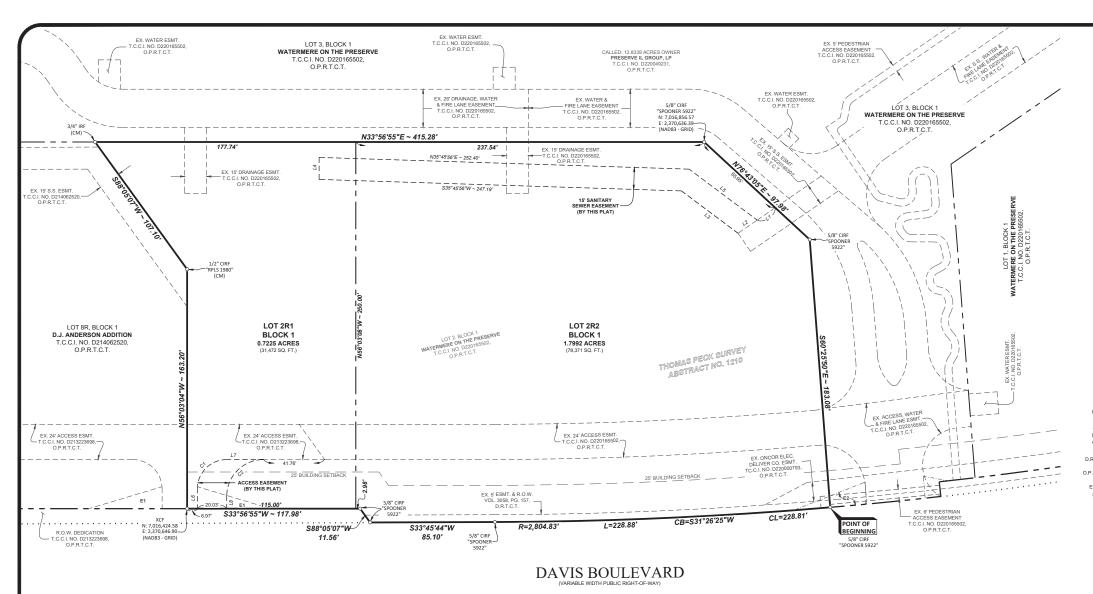

BEGINNING at a 5/8 inch iron rod with a cap stamped "SPOONER 5922" found (hereinafter referred to as a capped iron rod found) at the most easterly lot corner of said tot 2, same being a southeast lot corner of Lot 3, of said Block 1, and being on the northwest right-of-way line of Davis Boulevard (being a variable width public right-of-way), and being at the beginning of a curve to the right having a radius of 2,804.83 feet;

**THENCE** along the southeast lot lines of said Lot 2 and along the said northwest right-of-way line of Davis Boulevard the following courses and distances:

With said curve to the right, an arc length of 228.88 feet, and across a chord which bears South 31°26'25" West, a chord length of 228.81 feet to a capped iron rod found;

South 33°45'44" West, a distance of 85.10 feet to a capped iron rod found

South 88°05'07" West, a distance of 11.56 feet to a capped iron rod found;

South 33°56'55" West, a distance of 117.98 feet to an "X" cut in concrete found at the most southerly southeast lot corner of said Lot 2, same being the most northerly northeast lot corner of Lot 8R, Block 1, D.J. Anderson Addition, being an Addition to the said city and State, according to the plat thereof filed for record in Tarrant County Clerk's Instrument No. D214062520, O.P.R.T.C.T.;

THENCE along the common lot line of said Lots 2 and 8R the following courses and distances:

North 56°03'04" West, a distance of 163.20 feet to a 1/2 inch iron rod with a cap stamped "RPLS 1980" found (Controlling Monument)

South 88'05'07" West, a distance of 107.10 feet to a 3/4 inch iron rod found (Controlling Monument) at the most westerly southwest lot corner of said Lot 2, same being a north lot corner of said Lot 8R, and being on a southeast lot line of Lot 3, Block 1, of the said Watermere on the Preserve;

North 33°56'55" East, a distance of 415.28 feet to a capped iron rod found;

North 76°43'05" East, a distance of 97.98 feet to a capped iron rod found: South 60°25'50" East, a distance of 183.08 feet to the POINT OF BEGINNING

The hereinabove described tract of land contains a computed area of 2.5217 acres (109,843 square feet) of land,

| ſ | LINE TABLE |             |          |  |
|---|------------|-------------|----------|--|
|   | LINE       | BEARING     | DISTANCE |  |
|   | L1         | S00°35'41"E | 14.92'   |  |
|   | L2         | S00°35'41"E | 15.83'   |  |
|   | L3         | S70°46'28"W | 48.18'   |  |
|   | L4         | N56°03'05"W | 15.01'   |  |
|   | L5         | N70°46'28"E | 57.96'   |  |
|   | L6         | N56°03'13"W | 13.50'   |  |
|   | L7         | N33°56'47"E | 25.03'   |  |
|   | L8         | S56°03'04"E | 8.50'    |  |

| CURVE TABLE |        |                             |                                                    |  |  |  |
|-------------|--------|-----------------------------|----------------------------------------------------|--|--|--|
| RADIUS      | LENGTH | CH BEARING                  | CH LENGTH                                          |  |  |  |
| 20.00'      | 31.42' | N11°03'13"W                 | 28.28'                                             |  |  |  |
| 25.00'      | 39.27' | S11°03'09"E                 | 35.35'                                             |  |  |  |
|             | 20.00' | RADIUS LENGTH 20.00' 31.42' | RADIUS LENGTH CH BEARING 20.00' 31.42' N11°03'13"W |  |  |  |

#### \* LEGEND

IRON ROD WITH CAP FOUND IRON ROD FOUND "X" CUT FOUND (CM) CONTROLLING MONUMEN VOLUME D.R.T.C.T. DEED RECORDS

O.P.R.T.C.T. OFFICIAL PUBLIC RECORDS TARRANT COUNTY, TEXAS EASEMENT SANITARY SEWER