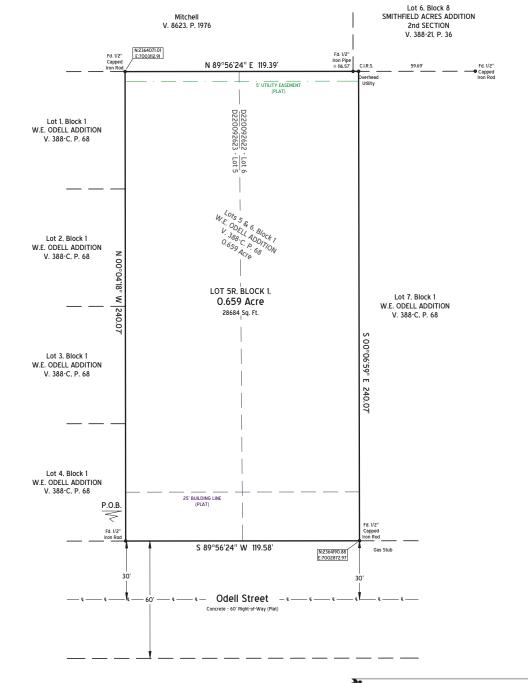

### COUNTY OF TARRANT

I (we), THE UNDERSIGNED, owner(s) of a 0.659 acre tract of land being all of lots 5 and 6, Block 1, W.E. ODELL ADDITION, an addition to the (Twe), in Contractable Demension in a 0.003 set each of halo being in the S and in the S and before the CCITY of North Richland Hills, according to the plat recorded in Volume 385°C. Page 68, Plat Records, Tarrant County, Texas: Being all of those certain tracts conveyed to Browning in De20092622 and De20092623, Real Property Records. Tarrant County, Texas: and being further described by metes and bounds as follows:

The following Bearings. Distances, and/or Areas derived from GNSS observations performed by Texas Surveying, Inc. and reflect N.A.D. 1983. Texas State Plane Coordinate System. North Central Zone 4202 (GRID).

BEGINNING at a found 1/2" iron rod in the north line of Odell Street and at the common southern corner of said Lot 5 and Lot 4. Block 1 of said W.E. ODELL ADDITION, for the southwest and beginning corner of this tract.

THENCE N 00°04'18" W 240.07 feet along the west line of said Lot 5 to a found 1/2" capped iron rod at the northwest corner of said Lot 5 and in the south line of that certain tract conveyed to Mitchell in Volume 8623, Page 1976, for the northwest corner of this tract.

THENCE N 89°56′24″ E at 116.57 feet pass a found 1/2″ iron pipe at the southwest corner of Lot 6. Block 8. SMITHFIELD ACRES ADDITION, 2nd SECTION, as recorded in Volume 388-21. Page 36. Plat Records, Tarrant County, Texas, in all 119.39 feet along the south line of said Mitchell tract to a set U2″ iron roof with plastic cap stamped "TEXAS SURVEYING INC" at the common northerly corner add Lot 6 and Lot 7. Block 1 of said W.E. ODELL ADDITION, for the northeast corner of this tract. WHENCE a found 1/2″ capped iron rod at the northeast corner of said Lot

THENCE S 00°06'59" E 240.07 feet along the common line of said Lots 6 and 7 to a found 1/2" capped iron rod in said north line of Odell Street, for the southeast corner of this tract.

THENCE S 89°56'24" W 119.58 feet along said north line of Odell Street to the POINT OF BEGINNING.

# LOT 5R, BLOCK 1, W.E. ODELL ADDITION AN ADDITION TO THE CITY OF NORTH RICHLAND HILLS, TARRANT COUNTY, TEXAS

BEING A 0.659 ACRE TRACT OF LAND BEING ALL OF LOTS 5 AND 6, BLOCK 1, W.E. ODELL ADDITION, AN ADDITION TO THE CITY OF NORTH RICHLAND HILLS, ACCORDING TO THE PLAT RECORDED IN VOLUME 388-C, PAGE 68, PLAT RECORDS, TARRANT COUNTY, TEXAS OCTOBER 2020