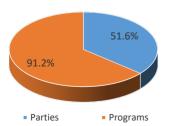

## **Youth Highlights**

Camp NRH wrapped up the 2020 season with 54 kiddos the first week in August 2020. For the year we saw 547 kids participate in Camp NRH with the program generating \$91,685 in revenues, down 43% from PY's record benchmark