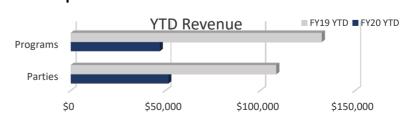

#### **Aquatic Highlights**

Aquatics did not have a session of swim lessons in August and did not have any private swim parties booked for the month.