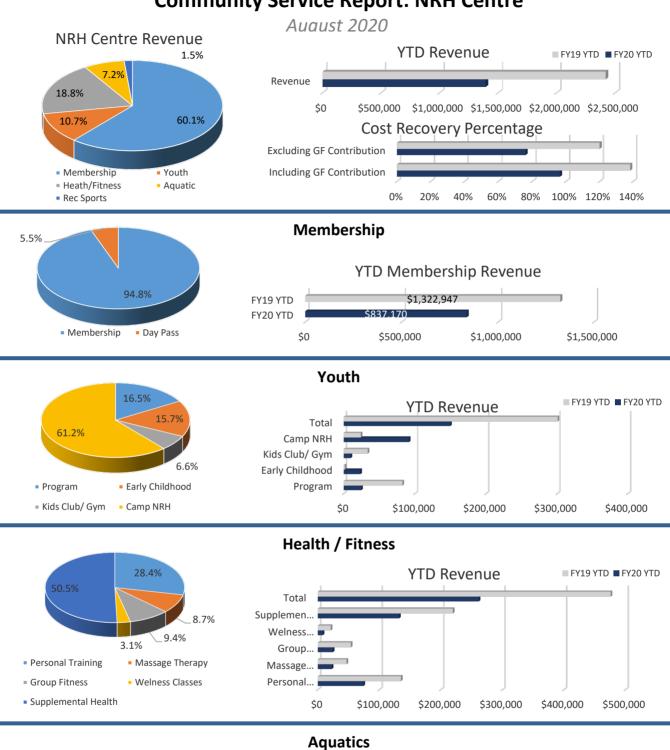

# **Community Service Report: NRH Centre**

| Indicator                            | August 2020 | August 2019      | FY20 YTD         | FY19 YTD    |
|--------------------------------------|-------------|------------------|------------------|-------------|
| Total Facility Revenue (excludes GF  | \$66,506    | \$186,803        | \$1,394,001      | \$2,419,006 |
| Contribution and Grand Hall Revenue) |             |                  |                  |             |
| Cost Recovery                        | 37.9%       | 95.0%            | 76.1%            | 119.9%      |
| excluding GF Contribution            | 37.370      | JJ.070           | 70.170           |             |
| Cost Recovery                        | 60.1%       | 111.8%           | 96.4%            | 138.2%      |
| including GF Contribution            | 001-11      | 111.070          | 0011,1           |             |
| Membership Total Revenue             | \$55,969    | \$110,422        | \$837,170        | \$1,322,947 |
| Day Passes                           | \$661       | \$7,710          | \$43,759         | \$88,493    |
| Total # of Individual Memberships    | 1,107       | 1,257            |                  |             |
| Total # of Family Memberships        | 1,321       | 1,689            |                  |             |
| Total # of Members                   | 7,084       | 8,542            |                  |             |
| Total # Membership Scans             | 10,422      | 18,209           | 127,810          | 186,876     |
| NRH Memberships Sold                 | 133         | 268              | 2,207            | 3,463       |
| Total Attendance                     | 14,796      | 40,255           | 232,530          | 388,838     |
| Average Daily Attendance             | 477         | 1,299            | 792              | 1,176       |
| Total Youth Revenue                  | \$587       | \$3 <i>,</i> 658 | \$149,718        | \$300,632   |
| Youth Program Revenue                | -\$143      | \$1,920          | \$24,702         | \$82,476    |
| Youth Program Participation          | 0           | 85               | 534              | 1686        |
| Early Childhood Development          | -\$1,350    | \$0              | \$23,515         | \$33,735    |
| Kids Club / Gym Rentals              | -\$40       | \$2 <i>,</i> 048 | \$9 <i>,</i> 815 | \$24,021    |
| Camp NRH Revenue                     | \$2,120     | -\$310           | \$91,686         | \$160,400   |
| Camp NRH Participation               | 54          | 105              | 547              | 1043        |
| Health/Fitness Total Revenue         | \$9,917     | \$54,033         | \$261,532        | \$475,946   |
| Personal Training                    | \$4,084     | \$13,731         | \$74,162         | \$135,083   |
| Massage Therapy                      | \$535       | \$7,220          | \$22,760         | \$46,774    |
| Group Fitness                        | \$975       | \$4,507          | \$24,482         | \$53,743    |
| Wellness Classes                     | \$0         | \$8,490          | \$8,015          | \$20,935    |
| Supplemental Health Revenue          | \$4,323     | \$20,085         | \$132,113        | \$219,411   |
| Adult Program Participation          | 816         | 1,790            | 10,026           | 18,533      |
| Aquatic Total Revenue                | -\$179      | \$11,447         | \$99,879         | \$244,116   |
| Aquatic Birthday Parties             | \$0         | \$10,585         | \$51,515         | \$108,431   |
| Aquatic Programs                     | -\$219      | \$797            | \$46,979         | \$132,443   |
| Rec Sports Total Revenue             | -\$490      | \$3,750          | \$20,340         | \$29,163    |

#### **NRH Centre Highlights**

The NRH Centre generated \$66,505.71 in total operating revenues without GF contribution, \$110,063 with the general fund contribution. Cost Recovery for the month came in at 37.9% without the GF contribution and 60.1% with the GF contribution. YTD Cost Recovery is 76.1% w/o GF contribution and 96.4% with GF contribution.