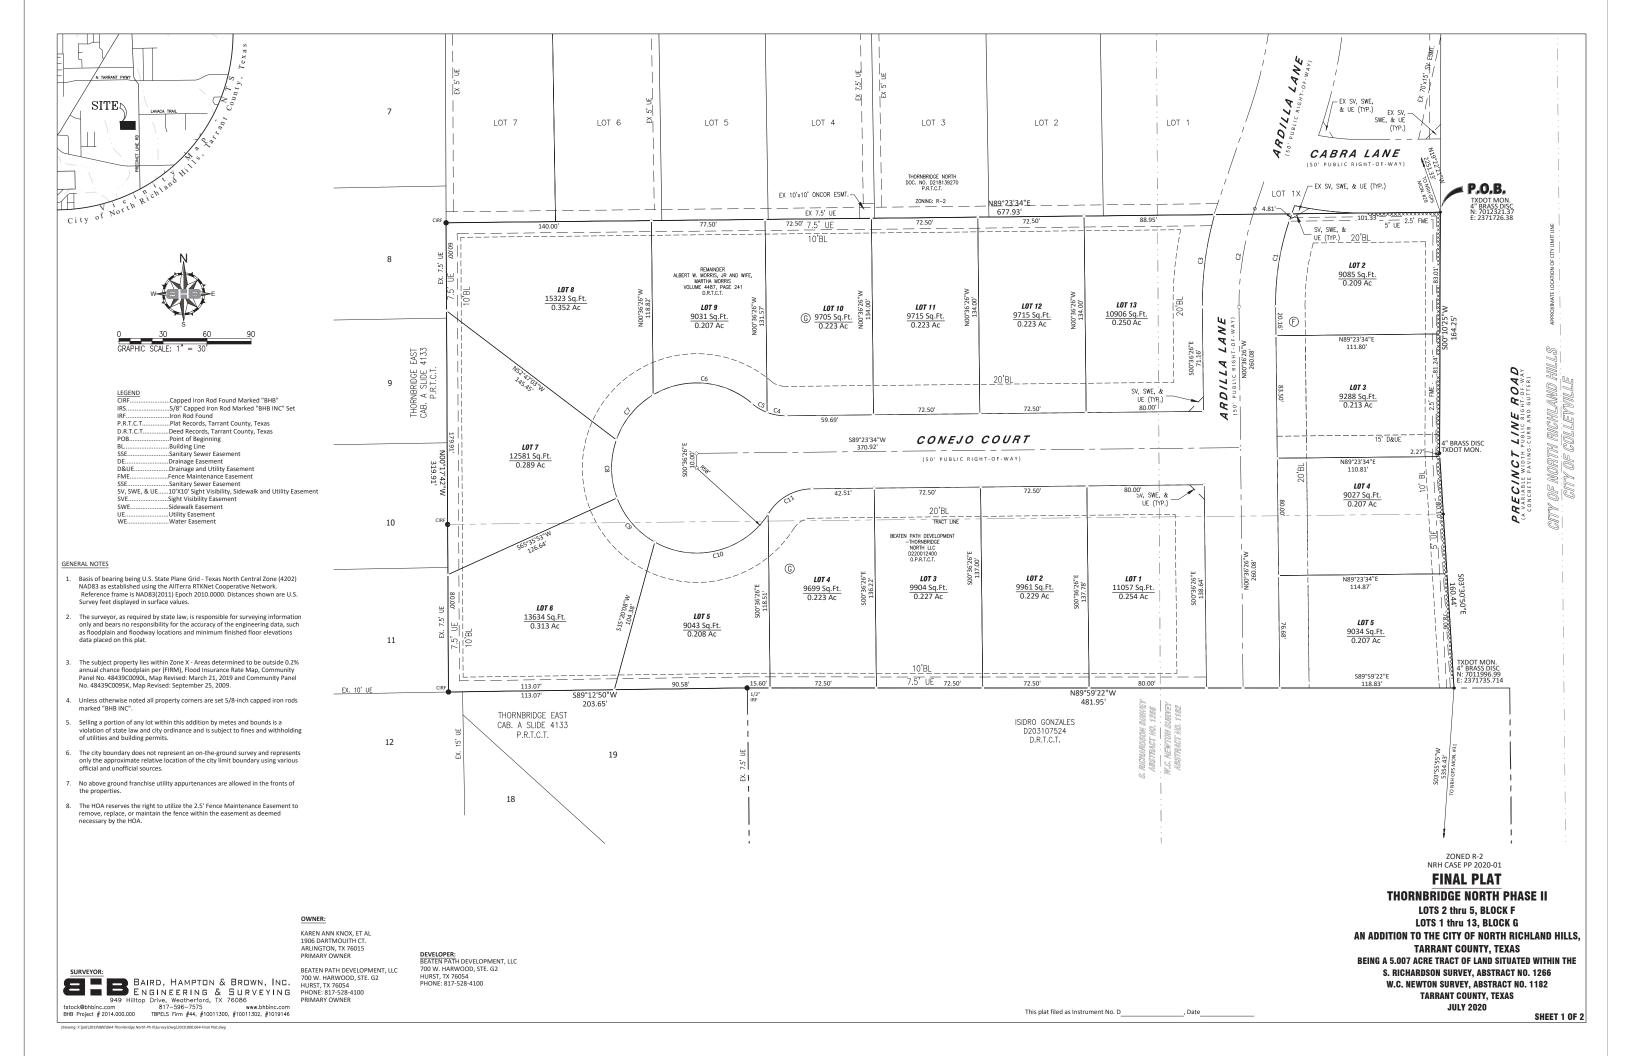

#### PROPERTY DESCRIPTION

# STATE OF TEXAS § COUNTY OF TARRANT §

BEING a tract of land situated in the Stephen Richardson Survey, Abstract No. 1266, City of North Richland Hills, Tarrant County, Texas, being the remainder of a tract of land described to Albert W. Morris, Jr., and wife, Martha Morris, as recorded in Volume 4487, Page 241, Deed Records, Tarrant County, Texas (D.R.T.C.T), and all of a tract of land described to Beaten Path Development - Thornbridge North LLC, as recorded in Document Number D22012400, Official Public Records, Tarrant County, Texas (O.P.R.T.C.T.), and being more particular described by metes and bounds as follows (Basis of Bearing being State Plane Grid - Texas North Central Zone (4202) NAD 83 established using the AllTerra RTKNet Cooperative Network. Reference frame is NAD 83(2011) Epoch 2010.00. Distances shown are U.S. Survey feet displayed in surface values.

BEGINNING at a found aluminum disk marked "TXDOT" for the southeast corner of said Beaten Path Development tract, on the north line of a tract of land described in deed to Isidro Gonzalez, as recorded in Document Number D203107524 (O.P.R.T.C.T.), and also being on the west right-of-way line of Precinct Line Road (a variable width Right-of-Way);

THENCE North 89°59'22" West, with the common line of said Beaten Path Development and Gonzales tract, a distance of 481.95 feet to a 1/2-inch iron rod found for the northwest corner of said Gonzales tract, same being the northeast corner of Lot 19, Block 2, of Thornbridge East, an addition to the City of North Richland Hills, Tarrant County, Texas, according to the Plat recorded in Cabinet A, Slide 4133, Plat Records, Tarrant County, Texas (P.R.T.C.T.):

THENCE South 89°12'49" West, with the common line of said Beaten Path Development tract and Lot 19, a distance of 203.65 feet to a 5/8 inch capped iron rod set marked "BHB INC", for the southwest corner of said Beaten Path Development tract and the southeast corner of Lot 11, Block 2, of said Thornbridge East;

THENCE North 00°17'42" West, with the east line of said Thornbridge East, passing at a distance of 114.28 feet, a point for the northwest corner of said Beaten Path Development tract and the southwest corner of said Morris tract, continuing for a total distance of 319.91 feet to a 5/8 inch capped iron rod found marked "BHB INC" for the northwest corner of said Morris tract and in the south line of Thornbridge North, an Addition to the City of North Richland Hills, Tarrant County, Texas, according to map or plat thereof, recorded in Clerk's File No. D218139270, Plat Records, Tarrant County, Texas;

THENCE North 89°23'34 East, with the common line of said Morris tract and said Thornbridge North, a distance of 677.93 feet to a 5/8 inch capped iron rod set marked "BHB INC", for the northeast corner of said Morris tract and the southeast corner of said Thornbridge North, also being on the west right-of-way line of said Precinct Line Road;

THENCE South 00°10'25" West, with the west right-of-way of said Precinct Line Road, a distance of 164.25 feet to a found aluminum disk marked "TXDOT" for an angle point of said line;

THENCE South 03°30'50" West, with the west right-of-way of said Precinct Line Road, a distance of 160.44 feet to the POINT OF BEGINNING and containing 218,114 square feet or 5.007 acres of land more or less.

| THORNBRIDGE | PHASE II | LOT AREA | TABLE  |
|-------------|----------|----------|--------|
| LOT NUMBER  | ACRES    | BLOCK    | SQ.FT. |
| LOT 2       | 0.21     | F        | 9085   |
| LOT 3       | 0.21     | F        | 9288   |
| LOT 4       | 0.21     | F        | 9027   |
| LOT 5       | 0.21     | F        | 9034   |

| THORNBRIDGE | PHASE II | LOT AREA | TABLE  |
|-------------|----------|----------|--------|
| LOT NUMBER  | ACRES    | BLOCK    | SQ.FT. |
| LOT 1       | 0.25     | G        | 11057  |
| LOT 2       | 0.23     | G        | 9961   |
| LOT 3       | 0.23     | G        | 9904   |
| LOT 4       | 0.22     | G        | 9699   |
| LOT 5       | 0.21     | G        | 9043   |
| LOT 6       | 0.31     | G        | 13634  |
| LOT 7       | 0.29     | G        | 12581  |
| LOT 8       | 0.35     | G        | 15323  |
| LOT 9       | 0.21     | G        | 9031   |
| LOT 10      | 0.22     | G        | 9705   |
| LOT 11      | 0.22     | G        | 9715   |
| LOT 12      | 0.22     | G        | 9715   |
| LOT 13      | 0.25     | G        | 10906  |

| CURVE DATA TABLE |           |         |          |               |            |
|------------------|-----------|---------|----------|---------------|------------|
| NO.              | DELTA     | RADIUS  | ARC DIST | CHORD BEARING | CHORD DIST |
| C1               | 19*27'47" | 175.00' | 59.45'   | N9*07'27"E    | 59.16'     |
| C2               | 19'27'47" | 200.00  | 67.94*   | N9*07'27"E    | 67.61'     |
| C3               | 16'13'08" | 225.00' | 63.69    | S7*30'08"W    | 63.48'     |
| C4               | 21*27'56" | 35.00'  | 13.11'   | N79*52'28"W   | 13.04'     |
| C5               | 19'42'39" | 35.00   | 12.04    | N59*17'11"W   | 11.98'     |
| C6               | 71*15′58" | 58.00'  | 72.14'   | N85*03'51"W   | 67.58'     |
| C7               | 39*56'31" | 58.00'  | 40.43'   | S39*19'55"W   | 39.62'     |
| C8               | 39*56'21" | 58.00'  | 40.43'   | S0'36'31"E    | 39.62'     |
| C9               | 39*56'21" | 58.00'  | 40.43'   | S40*32'52"E   | 39.62'     |
| 010              | 86*41'24" | 58.00'  | 87.76'   | N76*08'16"E   | 79.62'     |
| C11              | 58*46'48" | 35.09'  | 36.00'   | N59*57'13"E   | 34.44'     |

## **FINAL PLAT** THORNBRIDGE NORTH PHASE II

LOTS 2 thru 5. BLOCK F LOTS 1 thru 13, BLOCK G

AN ADDITION TO THE CITY OF NORTH RICHLAND HILLS, TARRANT COUNTY, TEXAS BEING A 5.007 ACRE TRACT OF LAND SITUATED WITHIN THE S. RICHARDSON SURVEY, ABSTRACT NO. 1266

W.C. NEWTON SURVEY, ABSTRACT NO. 1182 TARRANT COUNTY, TEXAS **JULY 2020** 

SHEET 2 OF 2

BAIRD, HAMPTON & BROWN, INC.
ENGINEERING & SURVEYING
949 Hilltop Drive, Wedtherford, TX 76086
tstock@blbinc.com
817-596-7575 www.blbinc.com
BHB Project # 2014.000.000 TBPELS Firm #44, #10011302, #1019146