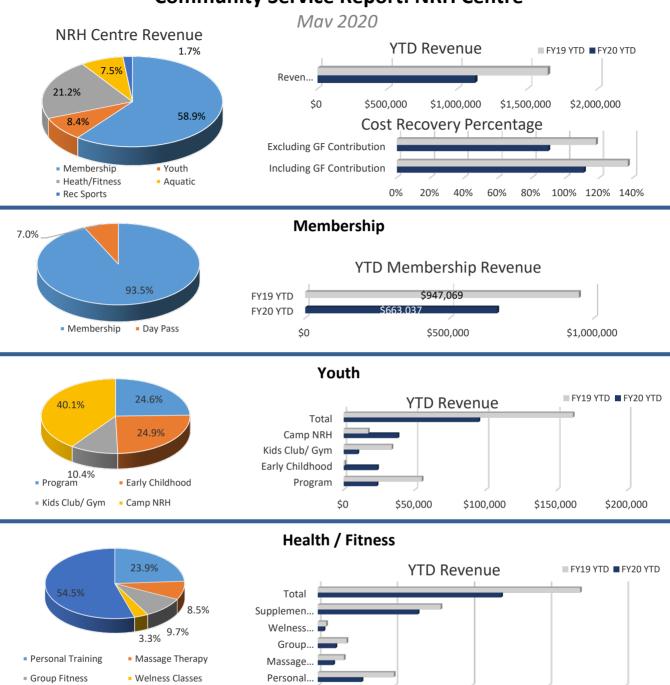

### **NRH Centre Highlights**

Total NRH Center revenues (excluding Grand Hall) came in at \$62,414 missing PY revenues by \$172,573. Cost recovery for the month came in at 49.3% against PY's 132.1%. YTD the NRH Centre is operating at 89.4% cost recovery without the GF contribution and 110.5% with the GF contribution

## **Membership Highlights**

We were able to mitigate the Auto-Renewal Membership damage to only 16% for the month. The majority of the miss is due to not selling as many Paid-in-Full memberships.

# **Youth Highlights**

There was no youth programming that took place in May 2020.

## **Health/Fitness Highlights**

Total Fitness revenues came in at \$1,792 missing PY by \$48,865; the vast majority of the miss due to no supplemental insurance revenues coming in (Silversneakers, Silver and Fit, Optum)