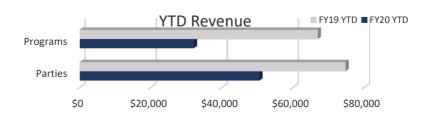

#### **Aquatic Highlights**

No private swim parties took place in May 2020, minimal swim lessons took place.