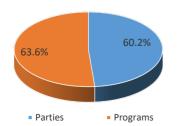

#### **Aquatic Highlights**

No private swim parties took place in May 2020, minimal swim lessons took place.