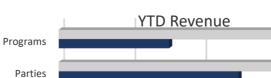

## Youth Highlights

No Youth programming was offered in the month of April 2020. There was a large refund of (\$11,457) due to the cancellation of the remainder of dance classes and the return of revenues already recognized.