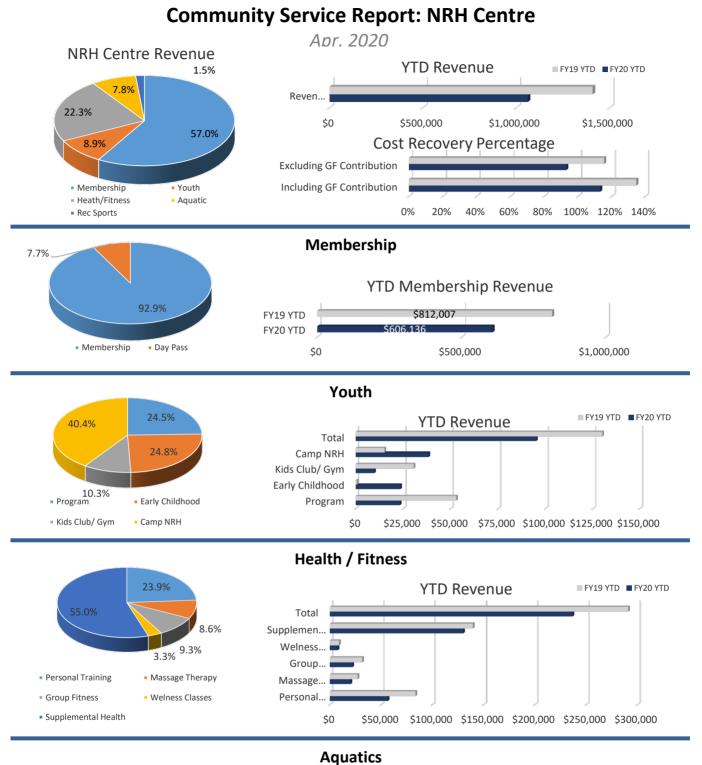

# **NRH Centre Highlights**

NRH Centre revenues (excluding Grand Hall) came in at \$11,395 missing PY revenues by (\$204,633).

## Membership Highlights

The NRH Centre was closed the entire month of April 2020, but we were still able to show some membership revenue from a handful of annual paid-in-full memberships.

## Youth Highlights

No Youth programming was offered in the month of April 2020. There was a large refund of (\$11,457) due to the cancellation of the remainder of dance classes and the return of revenues already recognized.

### Health/Fitness Highlights

Group Fitness, Massage and Personal Training did not take place in the month of April 2020.