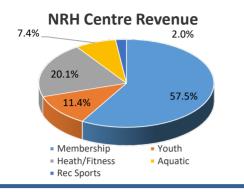

#### **NRH Centre Highlights**

NRH Centre total revenues came in at \$289,729 falling just short of PY total revenues by \$2,840. Total Facility Cost Recovery for the month sits at 160.5% without the GF contribution and 180.5% with GF contribution; YTD cost recovery at 117.6% w/o GF contributions and 137.5% with GF contributions

#### **Membership Highlights**

Membership Revenues generated \$157,553 in total revenues improving on PY revenues by 4.88%; saw a nice spike in Day Pass sales improving upon PY revenues by \$3,153 or 52.5%