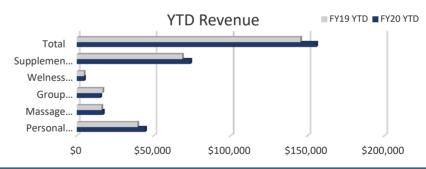

#### **Health/Fitness Highlights**

Personal Training revenues for January came in at \$8,228, missing PY revenues by \$5,035 or (38%). YTD personal training is up 13% and we anticipate the trend to continue.

#### **Aquatics**

| Indicator                            | Jan. 2020 | Jan. 2019 | FY20 YTD          | FY19 YTD  |
|--------------------------------------|-----------|-----------|-------------------|-----------|
| Total Facility Revenue (excludes GF  | \$289,730 | \$292,570 | \$773,894         | \$734,943 |
| Contribution and Grand Hall Revenue) |           |           |                   |           |
| Cost Recovery                        | 160.5%    | 186.4%    | 117.6%            | 117.5%    |
| excluding GF Contribution            |           |           |                   |           |
| Cost Recovery                        | 180.5%    | 208.6%    | 137.5%            | 138.4%    |
| including GF Contribution            | 160.5%    | 208.076   | 137.5%            | 136.476   |
| Membership Total Revenue             | \$156,011 | \$149,085 | \$444,986         | \$425,901 |
| Day Passes                           | \$9,160   | \$6,007   | \$26,926          | \$16,732  |
| Total # of Individual Memberships    | 1,564     | 1,298     |                   |           |
| Total # of Family Memberships        | 1,766     | 1,707     |                   |           |
| Total # of Members                   | 9,407     | 8,886     |                   |           |
| Total # Membership Scans             | 21,225    | 19,720    | 66,133            | 61,014    |
| NRH Memberships Sold                 | 396       | 443       | 1,133             | 1,105     |
| Total Attendance                     | 36,952    | 36,205    | 128,847           | 119,594   |
| Average Daily Attendance             | 1,192     | 1,168     | 1,071             | 1,001     |
| Total Youth Revenue                  | \$61,831  | \$62,224  | \$88,569          | \$89,965  |
| Youth Program Revenue                | \$26,865  | \$32,358  | \$34,830          | \$39,577  |
| Youth Program Participation          | 197       | 248       | 417               | 465       |
| Early Childhood Development          | \$4,450   | \$4,250   | \$18,291          | \$18,115  |
| Kids Club / Gym Rentals              | \$2,136   | \$1,407   | \$7,098           | \$8,004   |
| Camp NRH Revenue                     | \$28,380  | \$24,210  | \$28,350          | \$24,270  |
| Camp NRH Participation               | 0         | 0         | 0                 | 0         |
| Health/Fitness Total Revenue         | \$40,187  | \$51,170  | \$155,757         | \$145,305 |
| Personal Training                    | \$8,228   | \$13,264  | \$44,540          | \$39,413  |
| Massage Therapy                      | \$2,590   | \$2,172   | \$17,076          | \$16,016  |
| Group Fitness                        | \$6,791   | \$8,052   | \$15,421          | \$16,795  |
| Wellness Classes                     | \$780     | \$2,560   | \$4,820           | \$4,595   |
| Supplemental Health Revenue          | \$21,798  | \$25,123  | \$73 <i>,</i> 899 | \$68,486  |
| Adult Program Participation          | 1,910     | 2,068     | 5,541             | 6,508     |
| Aquatic Total Revenue                | \$17,074  | \$20,922  | \$57,567          | \$52,313  |
| Aquatic Birthday Parties             | \$7,869   | \$8,575   | \$33,510          | \$29,606  |
| Aquatic Programs                     | \$9,205   | \$12,212  | \$23,592          | \$22,272  |
| Rec Sports Total Revenue             | \$12,585  | \$7,670   | \$15,235          | \$8,125   |