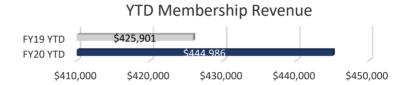

#### **Aquatics**

| Indicator                            | Jan. 2020 | Jan. 2019 | FY20 YTD          | FY19 YTD  |
|--------------------------------------|-----------|-----------|-------------------|-----------|
| Total Facility Revenue (excludes GF  | \$289,730 | \$292,570 | \$773,894         | \$734,943 |
| Contribution and Grand Hall Revenue) |           |           |                   |           |
| Cost Recovery                        | 160.5%    | 186.4%    | 117.6%            | 117.5%    |
| excluding GF Contribution            |           |           |                   |           |
| Cost Recovery                        | 180.5%    | 208.6%    | 137.5%            | 138.4%    |
| including GF Contribution            | 160.5%    | 208.076   | 137.5%            | 136.476   |
| Membership Total Revenue             | \$156,011 | \$149,085 | \$444,986         | \$425,901 |
| Day Passes                           | \$9,160   | \$6,007   | \$26,926          | \$16,732  |
| Total # of Individual Memberships    | 1,564     | 1,298     |                   |           |
| Total # of Family Memberships        | 1,766     | 1,707     |                   |           |
| Total # of Members                   | 9,407     | 8,886     |                   |           |
| Total # Membership Scans             | 21,225    | 19,720    | 66,133            | 61,014    |
| NRH Memberships Sold                 | 396       | 443       | 1,133             | 1,105     |
| Total Attendance                     | 36,952    | 36,205    | 128,847           | 119,594   |
| Average Daily Attendance             | 1,192     | 1,168     | 1,071             | 1,001     |
| Total Youth Revenue                  | \$61,831  | \$62,224  | \$88,569          | \$89,965  |
| Youth Program Revenue                | \$26,865  | \$32,358  | \$34,830          | \$39,577  |
| Youth Program Participation          | 197       | 248       | 417               | 465       |
| Early Childhood Development          | \$4,450   | \$4,250   | \$18,291          | \$18,115  |
| Kids Club / Gym Rentals              | \$2,136   | \$1,407   | \$7,098           | \$8,004   |
| Camp NRH Revenue                     | \$28,380  | \$24,210  | \$28,350          | \$24,270  |
| Camp NRH Participation               | 0         | 0         | 0                 | 0         |
| Health/Fitness Total Revenue         | \$40,187  | \$51,170  | \$155,757         | \$145,305 |
| Personal Training                    | \$8,228   | \$13,264  | \$44,540          | \$39,413  |
| Massage Therapy                      | \$2,590   | \$2,172   | \$17,076          | \$16,016  |
| Group Fitness                        | \$6,791   | \$8,052   | \$15,421          | \$16,795  |
| Wellness Classes                     | \$780     | \$2,560   | \$4,820           | \$4,595   |
| Supplemental Health Revenue          | \$21,798  | \$25,123  | \$73 <i>,</i> 899 | \$68,486  |
| Adult Program Participation          | 1,910     | 2,068     | 5,541             | 6,508     |
| Aquatic Total Revenue                | \$17,074  | \$20,922  | \$57,567          | \$52,313  |
| Aquatic Birthday Parties             | \$7,869   | \$8,575   | \$33,510          | \$29,606  |
| Aquatic Programs                     | \$9,205   | \$12,212  | \$23,592          | \$22,272  |
| Rec Sports Total Revenue             | \$12,585  | \$7,670   | \$15,235          | \$8,125   |

#### **Membership Highlights**

Membership Revenues generated \$157,553 in total revenues improving on PY revenues by 4.88%; saw a nice spike in Day Pass sales improving upon PY revenues by \$3,153 or 52.5%