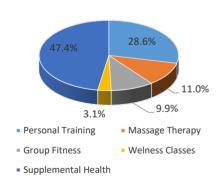

#### **Health/Fitness Highlights**

Personal Training revenues for January came in at \$8,228, missing PY revenues by \$5,035 or (38%). YTD personal training is up 13% and we anticipate the trend to continue.

#### **Aquatics**

| Indicator                            | Jan. 2020 | Jan. 2019 | FY20 YTD          | FY19 YTD  |
|--------------------------------------|-----------|-----------|-------------------|-----------|
| Total Facility Revenue (excludes GF  | \$289,730 | \$292,570 | \$773,894         | \$734,943 |
| Contribution and Grand Hall Revenue) |           |           |                   |           |
| Cost Recovery                        | 160.5%    | 186.4%    | 117.6%            | 117.5%    |
| excluding GF Contribution            |           |           |                   |           |
| Cost Recovery                        | 180.5%    | 208.6%    | 137.5%            | 138.4%    |
| including GF Contribution            | 160.5%    | 208.076   | 137.5%            | 136.476   |
| Membership Total Revenue             | \$156,011 | \$149,085 | \$444,986         | \$425,901 |
| Day Passes                           | \$9,160   | \$6,007   | \$26,926          | \$16,732  |
| Total # of Individual Memberships    | 1,564     | 1,298     |                   |           |
| Total # of Family Memberships        | 1,766     | 1,707     |                   |           |
| Total # of Members                   | 9,407     | 8,886     |                   |           |
| Total # Membership Scans             | 21,225    | 19,720    | 66,133            | 61,014    |
| NRH Memberships Sold                 | 396       | 443       | 1,133             | 1,105     |
| Total Attendance                     | 36,952    | 36,205    | 128,847           | 119,594   |
| Average Daily Attendance             | 1,192     | 1,168     | 1,071             | 1,001     |
| Total Youth Revenue                  | \$61,831  | \$62,224  | \$88,569          | \$89,965  |
| Youth Program Revenue                | \$26,865  | \$32,358  | \$34,830          | \$39,577  |
| Youth Program Participation          | 197       | 248       | 417               | 465       |
| Early Childhood Development          | \$4,450   | \$4,250   | \$18,291          | \$18,115  |
| Kids Club / Gym Rentals              | \$2,136   | \$1,407   | \$7,098           | \$8,004   |
| Camp NRH Revenue                     | \$28,380  | \$24,210  | \$28,350          | \$24,270  |
| Camp NRH Participation               | 0         | 0         | 0                 | 0         |
| Health/Fitness Total Revenue         | \$40,187  | \$51,170  | \$155,757         | \$145,305 |
| Personal Training                    | \$8,228   | \$13,264  | \$44,540          | \$39,413  |
| Massage Therapy                      | \$2,590   | \$2,172   | \$17,076          | \$16,016  |
| Group Fitness                        | \$6,791   | \$8,052   | \$15,421          | \$16,795  |
| Wellness Classes                     | \$780     | \$2,560   | \$4,820           | \$4,595   |
| Supplemental Health Revenue          | \$21,798  | \$25,123  | \$73 <i>,</i> 899 | \$68,486  |
| Adult Program Participation          | 1,910     | 2,068     | 5,541             | 6,508     |
| Aquatic Total Revenue                | \$17,074  | \$20,922  | \$57,567          | \$52,313  |
| Aquatic Birthday Parties             | \$7,869   | \$8,575   | \$33,510          | \$29,606  |
| Aquatic Programs                     | \$9,205   | \$12,212  | \$23,592          | \$22,272  |
| Rec Sports Total Revenue             | \$12,585  | \$7,670   | \$15,235          | \$8,125   |