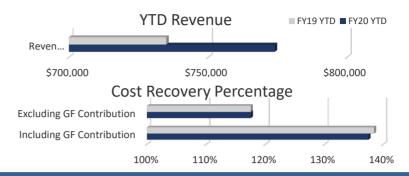

#### **Aquatics**

| Indicator                            | Jan. 2020 | Jan. 2019 | FY20 YTD          | FY19 YTD  |
|--------------------------------------|-----------|-----------|-------------------|-----------|
| Total Facility Revenue (excludes GF  | \$289,730 | \$292,570 | \$773,894         | \$734,943 |
| Contribution and Grand Hall Revenue) |           |           |                   |           |
| Cost Recovery                        | 160.5%    | 186.4%    | 117.6%            | 117.5%    |
| excluding GF Contribution            |           |           |                   |           |
| Cost Recovery                        | 180.5%    | 208.6%    | 137.5%            | 138.4%    |
| including GF Contribution            | 160.5%    | 208.076   | 137.5%            | 136.476   |
| Membership Total Revenue             | \$156,011 | \$149,085 | \$444,986         | \$425,901 |
| Day Passes                           | \$9,160   | \$6,007   | \$26,926          | \$16,732  |
| Total # of Individual Memberships    | 1,564     | 1,298     |                   |           |
| Total # of Family Memberships        | 1,766     | 1,707     |                   |           |
| Total # of Members                   | 9,407     | 8,886     |                   |           |
| Total # Membership Scans             | 21,225    | 19,720    | 66,133            | 61,014    |
| NRH Memberships Sold                 | 396       | 443       | 1,133             | 1,105     |
| Total Attendance                     | 36,952    | 36,205    | 128,847           | 119,594   |
| Average Daily Attendance             | 1,192     | 1,168     | 1,071             | 1,001     |
| Total Youth Revenue                  | \$61,831  | \$62,224  | \$88,569          | \$89,965  |
| Youth Program Revenue                | \$26,865  | \$32,358  | \$34,830          | \$39,577  |
| Youth Program Participation          | 197       | 248       | 417               | 465       |
| Early Childhood Development          | \$4,450   | \$4,250   | \$18,291          | \$18,115  |
| Kids Club / Gym Rentals              | \$2,136   | \$1,407   | \$7,098           | \$8,004   |
| Camp NRH Revenue                     | \$28,380  | \$24,210  | \$28,350          | \$24,270  |
| Camp NRH Participation               | 0         | 0         | 0                 | 0         |
| Health/Fitness Total Revenue         | \$40,187  | \$51,170  | \$155,757         | \$145,305 |
| Personal Training                    | \$8,228   | \$13,264  | \$44,540          | \$39,413  |
| Massage Therapy                      | \$2,590   | \$2,172   | \$17,076          | \$16,016  |
| Group Fitness                        | \$6,791   | \$8,052   | \$15,421          | \$16,795  |
| Wellness Classes                     | \$780     | \$2,560   | \$4,820           | \$4,595   |
| Supplemental Health Revenue          | \$21,798  | \$25,123  | \$73 <i>,</i> 899 | \$68,486  |
| Adult Program Participation          | 1,910     | 2,068     | 5,541             | 6,508     |
| Aquatic Total Revenue                | \$17,074  | \$20,922  | \$57,567          | \$52,313  |
| Aquatic Birthday Parties             | \$7,869   | \$8,575   | \$33,510          | \$29,606  |
| Aquatic Programs                     | \$9,205   | \$12,212  | \$23,592          | \$22,272  |
| Rec Sports Total Revenue             | \$12,585  | \$7,670   | \$15,235          | \$8,125   |

#### **NRH Centre Highlights**

NRH Centre total revenues came in at \$289,729 falling just short of PY total revenues by \$2,840. Total Facility Cost Recovery for the month sits at 160.5% without the GF contribution and 180.5% with GF contribution; YTD cost recovery at 117.6% w/o GF contributions and 137.5% with GF contributions