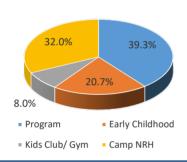

#### **Aquatics**

| Indicator                            | Jan. 2020 | Jan. 2019 | FY20 YTD          | FY19 YTD  |
|--------------------------------------|-----------|-----------|-------------------|-----------|
| Total Facility Revenue (excludes GF  | \$289,730 | \$292,570 | \$773,894         | \$734,943 |
| Contribution and Grand Hall Revenue) |           |           |                   |           |
| Cost Recovery                        | 160.5%    | 186.4%    | 117.6%            | 117.5%    |
| excluding GF Contribution            |           |           |                   |           |
| Cost Recovery                        | 180.5%    | 208.6%    | 137.5%            | 138.4%    |
| including GF Contribution            | 160.5%    | 208.076   | 137.5%            | 136.476   |
| Membership Total Revenue             | \$156,011 | \$149,085 | \$444,986         | \$425,901 |
| Day Passes                           | \$9,160   | \$6,007   | \$26,926          | \$16,732  |
| Total # of Individual Memberships    | 1,564     | 1,298     |                   |           |
| Total # of Family Memberships        | 1,766     | 1,707     |                   |           |
| Total # of Members                   | 9,407     | 8,886     |                   |           |
| Total # Membership Scans             | 21,225    | 19,720    | 66,133            | 61,014    |
| NRH Memberships Sold                 | 396       | 443       | 1,133             | 1,105     |
| Total Attendance                     | 36,952    | 36,205    | 128,847           | 119,594   |
| Average Daily Attendance             | 1,192     | 1,168     | 1,071             | 1,001     |
| Total Youth Revenue                  | \$61,831  | \$62,224  | \$88,569          | \$89,965  |
| Youth Program Revenue                | \$26,865  | \$32,358  | \$34,830          | \$39,577  |
| Youth Program Participation          | 197       | 248       | 417               | 465       |
| Early Childhood Development          | \$4,450   | \$4,250   | \$18,291          | \$18,115  |
| Kids Club / Gym Rentals              | \$2,136   | \$1,407   | \$7,098           | \$8,004   |
| Camp NRH Revenue                     | \$28,380  | \$24,210  | \$28,350          | \$24,270  |
| Camp NRH Participation               | 0         | 0         | 0                 | 0         |
| Health/Fitness Total Revenue         | \$40,187  | \$51,170  | \$155,757         | \$145,305 |
| Personal Training                    | \$8,228   | \$13,264  | \$44,540          | \$39,413  |
| Massage Therapy                      | \$2,590   | \$2,172   | \$17,076          | \$16,016  |
| Group Fitness                        | \$6,791   | \$8,052   | \$15,421          | \$16,795  |
| Wellness Classes                     | \$780     | \$2,560   | \$4,820           | \$4,595   |
| Supplemental Health Revenue          | \$21,798  | \$25,123  | \$73 <i>,</i> 899 | \$68,486  |
| Adult Program Participation          | 1,910     | 2,068     | 5,541             | 6,508     |
| Aquatic Total Revenue                | \$17,074  | \$20,922  | \$57,567          | \$52,313  |
| Aquatic Birthday Parties             | \$7,869   | \$8,575   | \$33,510          | \$29,606  |
| Aquatic Programs                     | \$9,205   | \$12,212  | \$23,592          | \$22,272  |
| Rec Sports Total Revenue             | \$12,585  | \$7,670   | \$15,235          | \$8,125   |

#### **Youth Highlights**

Total Youth Revenues running flat to PY actuals; Camp NRH early registration was up 17.2% over PY registrations