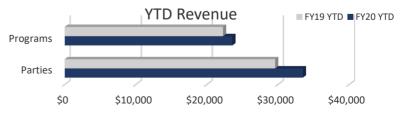

#### **Aquatic Highlights**

Total Aquatic Revenue came in at \$17,073 for the month, falling short of PY revenues by 18%