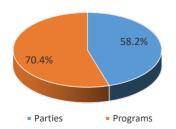

#### **Aquatic Highlights**

Total Aquatic Revenue came in at \$17,073 for the month, falling short of PY revenues by 18%

#### **Aquatics**

| Indicator                            | Jan. 2020 | Jan. 2019 | FY20 YTD          | FY19 YTD  |
|--------------------------------------|-----------|-----------|-------------------|-----------|
| Total Facility Revenue (excludes GF  | \$289,730 | \$292,570 | \$773,894         | \$734,943 |
| Contribution and Grand Hall Revenue) |           |           |                   |           |
| Cost Recovery                        | 160.5%    | 186.4%    | 117.6%            | 117.5%    |
| excluding GF Contribution            |           |           |                   |           |
| Cost Recovery                        | 180.5%    | 208.6%    | 137.5%            | 138.4%    |
| including GF Contribution            | 160.5%    | 208.076   | 137.5%            | 136.476   |
| Membership Total Revenue             | \$156,011 | \$149,085 | \$444,986         | \$425,901 |
| Day Passes                           | \$9,160   | \$6,007   | \$26,926          | \$16,732  |
| Total # of Individual Memberships    | 1,564     | 1,298     |                   |           |
| Total # of Family Memberships        | 1,766     | 1,707     |                   |           |
| Total # of Members                   | 9,407     | 8,886     |                   |           |
| Total # Membership Scans             | 21,225    | 19,720    | 66,133            | 61,014    |
| NRH Memberships Sold                 | 396       | 443       | 1,133             | 1,105     |
| Total Attendance                     | 36,952    | 36,205    | 128,847           | 119,594   |
| Average Daily Attendance             | 1,192     | 1,168     | 1,071             | 1,001     |
| Total Youth Revenue                  | \$61,831  | \$62,224  | \$88,569          | \$89,965  |
| Youth Program Revenue                | \$26,865  | \$32,358  | \$34,830          | \$39,577  |
| Youth Program Participation          | 197       | 248       | 417               | 465       |
| Early Childhood Development          | \$4,450   | \$4,250   | \$18,291          | \$18,115  |
| Kids Club / Gym Rentals              | \$2,136   | \$1,407   | \$7,098           | \$8,004   |
| Camp NRH Revenue                     | \$28,380  | \$24,210  | \$28,350          | \$24,270  |
| Camp NRH Participation               | 0         | 0         | 0                 | 0         |
| Health/Fitness Total Revenue         | \$40,187  | \$51,170  | \$155,757         | \$145,305 |
| Personal Training                    | \$8,228   | \$13,264  | \$44,540          | \$39,413  |
| Massage Therapy                      | \$2,590   | \$2,172   | \$17,076          | \$16,016  |
| Group Fitness                        | \$6,791   | \$8,052   | \$15,421          | \$16,795  |
| Wellness Classes                     | \$780     | \$2,560   | \$4,820           | \$4,595   |
| Supplemental Health Revenue          | \$21,798  | \$25,123  | \$73 <i>,</i> 899 | \$68,486  |
| Adult Program Participation          | 1,910     | 2,068     | 5,541             | 6,508     |
| Aquatic Total Revenue                | \$17,074  | \$20,922  | \$57,567          | \$52,313  |
| Aquatic Birthday Parties             | \$7,869   | \$8,575   | \$33,510          | \$29,606  |
| Aquatic Programs                     | \$9,205   | \$12,212  | \$23,592          | \$22,272  |
| Rec Sports Total Revenue             | \$12,585  | \$7,670   | \$15,235          | \$8,125   |