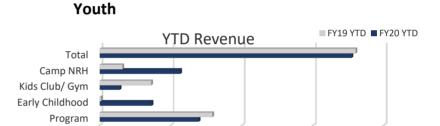

#### **Youth Highlights**

Total Youth Revenues running flat to PY actuals; Camp NRH early registration was up 17.2% over PY registrations

#### **Aquatics**

| Indicator                            | Jan. 2020 | Jan. 2019 | FY20 YTD          | FY19 YTD  |
|--------------------------------------|-----------|-----------|-------------------|-----------|
| Total Facility Revenue (excludes GF  | \$289,730 | \$292,570 | \$773,894         | \$734,943 |
| Contribution and Grand Hall Revenue) |           |           |                   |           |
| Cost Recovery                        | 160.5%    | 186.4%    | 117.6%            | 117.5%    |
| excluding GF Contribution            |           |           |                   |           |
| Cost Recovery                        | 180.5%    | 208.6%    | 137.5%            | 138.4%    |
| including GF Contribution            | 160.5%    | 208.076   | 137.5%            | 136.476   |
| Membership Total Revenue             | \$156,011 | \$149,085 | \$444,986         | \$425,901 |
| Day Passes                           | \$9,160   | \$6,007   | \$26,926          | \$16,732  |
| Total # of Individual Memberships    | 1,564     | 1,298     |                   |           |
| Total # of Family Memberships        | 1,766     | 1,707     |                   |           |
| Total # of Members                   | 9,407     | 8,886     |                   |           |
| Total # Membership Scans             | 21,225    | 19,720    | 66,133            | 61,014    |
| NRH Memberships Sold                 | 396       | 443       | 1,133             | 1,105     |
| Total Attendance                     | 36,952    | 36,205    | 128,847           | 119,594   |
| Average Daily Attendance             | 1,192     | 1,168     | 1,071             | 1,001     |
| Total Youth Revenue                  | \$61,831  | \$62,224  | \$88,569          | \$89,965  |
| Youth Program Revenue                | \$26,865  | \$32,358  | \$34,830          | \$39,577  |
| Youth Program Participation          | 197       | 248       | 417               | 465       |
| Early Childhood Development          | \$4,450   | \$4,250   | \$18,291          | \$18,115  |
| Kids Club / Gym Rentals              | \$2,136   | \$1,407   | \$7,098           | \$8,004   |
| Camp NRH Revenue                     | \$28,380  | \$24,210  | \$28,350          | \$24,270  |
| Camp NRH Participation               | 0         | 0         | 0                 | 0         |
| Health/Fitness Total Revenue         | \$40,187  | \$51,170  | \$155,757         | \$145,305 |
| Personal Training                    | \$8,228   | \$13,264  | \$44,540          | \$39,413  |
| Massage Therapy                      | \$2,590   | \$2,172   | \$17,076          | \$16,016  |
| Group Fitness                        | \$6,791   | \$8,052   | \$15,421          | \$16,795  |
| Wellness Classes                     | \$780     | \$2,560   | \$4,820           | \$4,595   |
| Supplemental Health Revenue          | \$21,798  | \$25,123  | \$73 <i>,</i> 899 | \$68,486  |
| Adult Program Participation          | 1,910     | 2,068     | 5,541             | 6,508     |
| Aquatic Total Revenue                | \$17,074  | \$20,922  | \$57,567          | \$52,313  |
| Aquatic Birthday Parties             | \$7,869   | \$8,575   | \$33,510          | \$29,606  |
| Aquatic Programs                     | \$9,205   | \$12,212  | \$23,592          | \$22,272  |
| Rec Sports Total Revenue             | \$12,585  | \$7,670   | \$15,235          | \$8,125   |