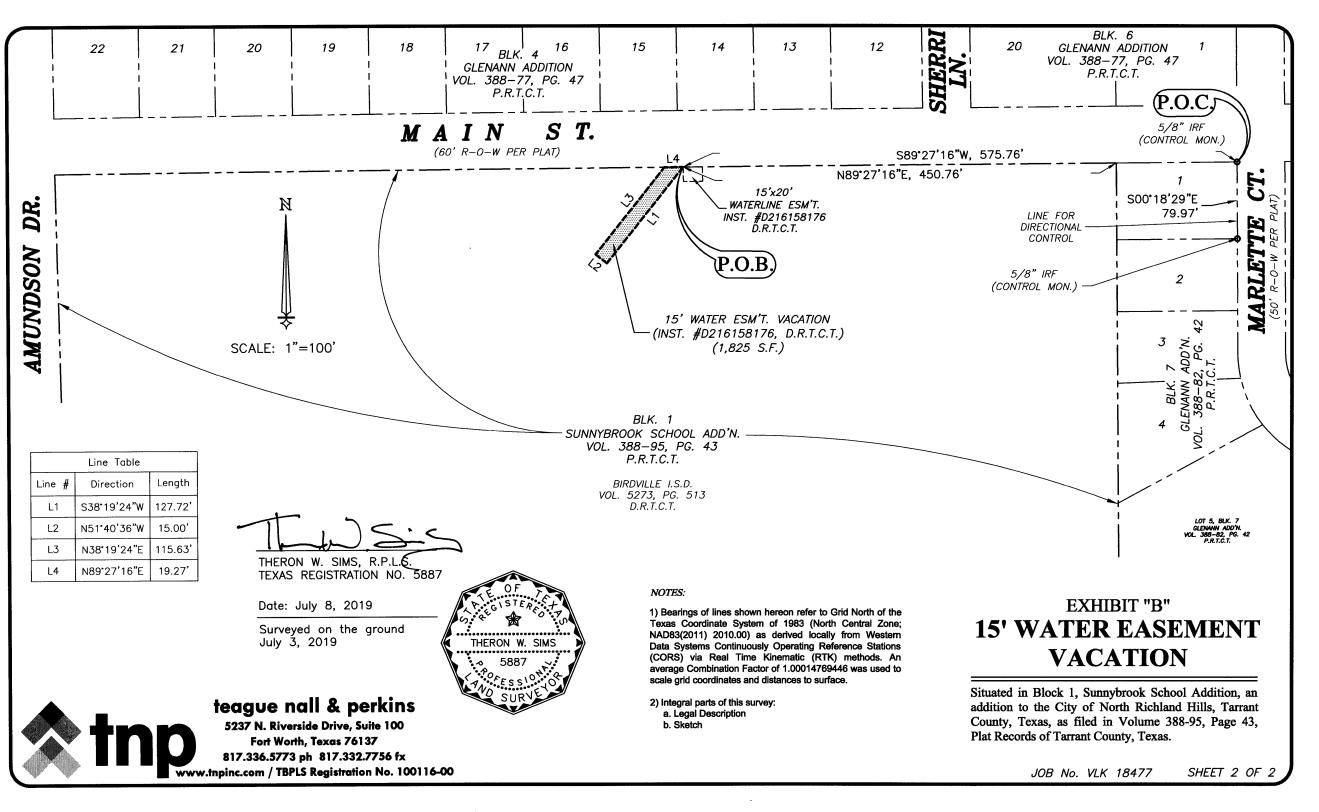

## **EXHIBIT "A"**

## **"15' WATER EASEMENT VACATION"**

Being 1,825 square feet of land situated in Block 1, Sunnybrook School Addition, an addition to the City of North Richland Hills, Tarrant County, Texas, as filed in Volume 388-95, Page 43, Plat Records of Tarrant County, Texas (P.R.T.C.T.), and being a portion of a tract of land described in deed to Birdville Independent School District, according to the deed filed in Volume 5273, Page 513, Deed Records of Tarrant County, Texas (D.R.T.C.T.); and being more particularly described by metes and bounds as follows:

**COMMENCING** at a 1/2 inch iron rod found at the intersection of the south Right-of-Way (R-O-W) line of Main Street (60' in width per plat), with the east R-O-W line of Marlette Court (50' in width per plat), also being the northeast corner of Lot 1, Block 7, Glenann Addition, an addition to the City of North Richland Hills, Tarrant County, Texas, as filed in Volume 388-82, Page 42, P.R.T.C.T.;

**THENCE** S 89°27'16" W, along the south R-O-W line of said Main Street, passing along the north line of said Lot 1, and said Block 7, a distance of 575.76 feet to the northeast corner of a 15' water easement, as recorded in Instrument #D216158176, D.R.T.C.T., for the **POINT OF BEGINNING** of the hereinafter described tract of land; and from which the northwest corner of said Block 7, bears N 89°27'16" E, a distance of 450.76 feet;

**THENCE** over and across said Block 7, along the perimeter of said 15' water easement, the following courses and distances;

S 38°19'24" W, along the east line of said easement, a distance of 127.72 feet to the south corner of said easement;

N 51°40'36" W, along the south line of said easement, a distance of 15.00 feet to the west corner of said easement;

N 38°19'24" E, along the west line of said easement, a distance of 115.63 feet to the northwest corner of said easement in the north line of said Block 7, also being in the south R-O-W line of said Main Street;

**THENCE** N 89°27'16" E, along the north line of said easement, the north line of said Block 7, and along the south R-O-W line of said Main Street, a distance of 19.27 feet to the **POINT OF BEGINNING** and containing 1,825 square feet or 0.042 of an acre of land.

Qate: July 8, 2019 Theron W. Sims, R.P.I

Texas Registration No. 5887

Surveyed on the ground July 3, 2019

1. Bearings of lines shown hereon refer to Grid North of the Texas Coordinate System of 1983 (North Central Zone; NAD83(2011) 2010.00) as derived locally from Western Data Systems Continuously Operating Reference Stations (CORS) via Real Time Kinematic (RTK) methods. An average Combination Factor of 1.00014769446 was used to scale grid coordinates and distances to surface.

- 2. Integral parts of this survey:
  - a. Legal Description
  - b. Sketch