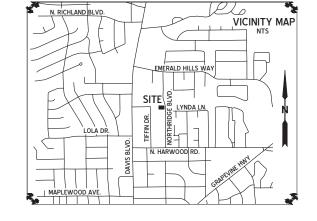

STATE OF TEXAS

WHEREAS. Miguel Molina. is the sole owner of a 0.208 acre tract of land being all of Lot IR. Block I-R. Northridge Addition an Addition to the City of North Richland Hills. Tarrant County, Texas, according to plat as recorded in Clerk File No. D218121458. of the Plat Records of Tarrant County. Texas (P.R.T.C.T.), said 0.208 acre tract being more particularly described by metes and bounds as follows:

BEGINNING at a found 1/2" iron rod, in the west right-of-way line of Northridge Boulevard (50 feet wide) of Northridge Addition, according to the plat as recorded in Volume 388-128, Page 5, (P.R.T.C.T.), for the northeast corner of Lot 2, Block 1-R, of Northridge Addition, according to the plat as recorded in Volume 388-128, Page 5, (P.R.T.C.T.), being the southeast corner of the herein described 0.208 acre tract:

THENCE South 89° 31' 26" West, 125.00 feet, to a found 1/2" iron rod, in the east line of Lot 23, Lonsdale, according to the plat as recorded in Volume 1862, Page 166, (P.R.T.C.T.), for the northwest corner of said Lot 2, being the southwest corner of the herein described 0.208 acre tract:

THENCE North 00° 28' 34" West, passing at 47.43 feet, a found 2" iron spike at the southeast corner of Tract Two described in instrument recorded in Clerk File No. D20922265. Official Public Records, Tarrant County, Texas, for a total distance of 72.43 feet, to a found 1/2" capped iron rod, in the south line of Tract 1, the 25 foot north side of the vacated Lynda Lane, documented in North Richland Hills Ordinance No. 1669, being the northwest corner of the herein described 0.208 acre tract:

THENCE North 89° 31' 26" East, 125.00 feet, along the south line of said Tract 1, to a found 1/2" capped iron rod, in the

THENCE South 00° 28' 34" East, 72.43 feet, with the west right-of-way of said Northridge Boulevard, to the POINT OF REGINNING, and containing 0.208 acres of land

# EMERGENCY ACCESS AND FIRE LANE EASEMENTS:

Lot 4R, Block 11

V. 388-174, P. 83

N 89°31'26" E 125.00'

Lot 1R1

Block 1-R

0.208 Acres

6' Building Line (Zoned)

Lot 2, Block 1-R Northridge Addition

Vol. 388-128, Pg. 5

S 89°31'26" W 125.00'

Shall be provided in locations required by the Chief of the North Richland Hills Fire Department. These easements shall meet the requirements of the North Richland Hills Fire Department specifications for fire lanes.