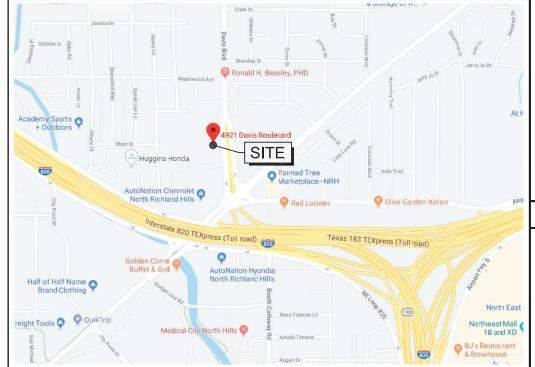

# SITE INFORMATION:

LATITUDE: 33° 50′ 16.3356″ LONGITUDE: -97° 12′ 52.348″

JURISDICTION: CITY OF NORTH RICHLAND HILLS

OCCUPANCY: UNMANNED

CONSTRUCTION TYPE: RAW LAND

# DRIVING DIRECTIONS

FROM AT&T DALLAS OFFICE. HEAD EAST ON COMMERCE ST TOWARD BROWDER ST. TURN RIGHT ONTO SOUTH ST. PAUL STREET. TURN RIGHT ONTO CANTON ST. USE THE LEFT 2 LANES TO KEEP LEFT AT THE FORK AND CONTINUE TOWARD I—35E. KEEP RIGHT AT THE FORK, FOLLOW SIGNS FOR I—35E N/DENTON N. KEEP LEFT, FOLLOW SIGNS FOR FORT WORTH W. CONTINUE ONTO EXIT 45A. MERGE ONTO I—35E. USE THE LEFT LANE TO KEEP LEFT AT THE FORK, CONTINUE ON TX—183 W AND FOLLOW SIGNS FOR TX114/RVING/OFW AIRPORT, KEEP LEFT AT THE FORK, CONTINUE ONTO TEXAS 121 TEXPRESS/TEXAS 183 TEXPRESS, TAKE THE EXIT TOWARD BEDFORD—EULESS RD. USE THE RIGHT LANE TO MERGE ONTO AIRPORT FWY. TURN RIGHT ONTO WEYLAND DR. TURN LEFT ONTO N HARWOOD RD. TURN LEFT ONTO DAWS BLVD. KEEP RIGHT TO STAY ON DAWS BLVD, FOLLOW SIGNS FOR TX—26. DESTINATION WILL BE ON THE RIGHT.

# **ENLARGED VICINITY MAP**