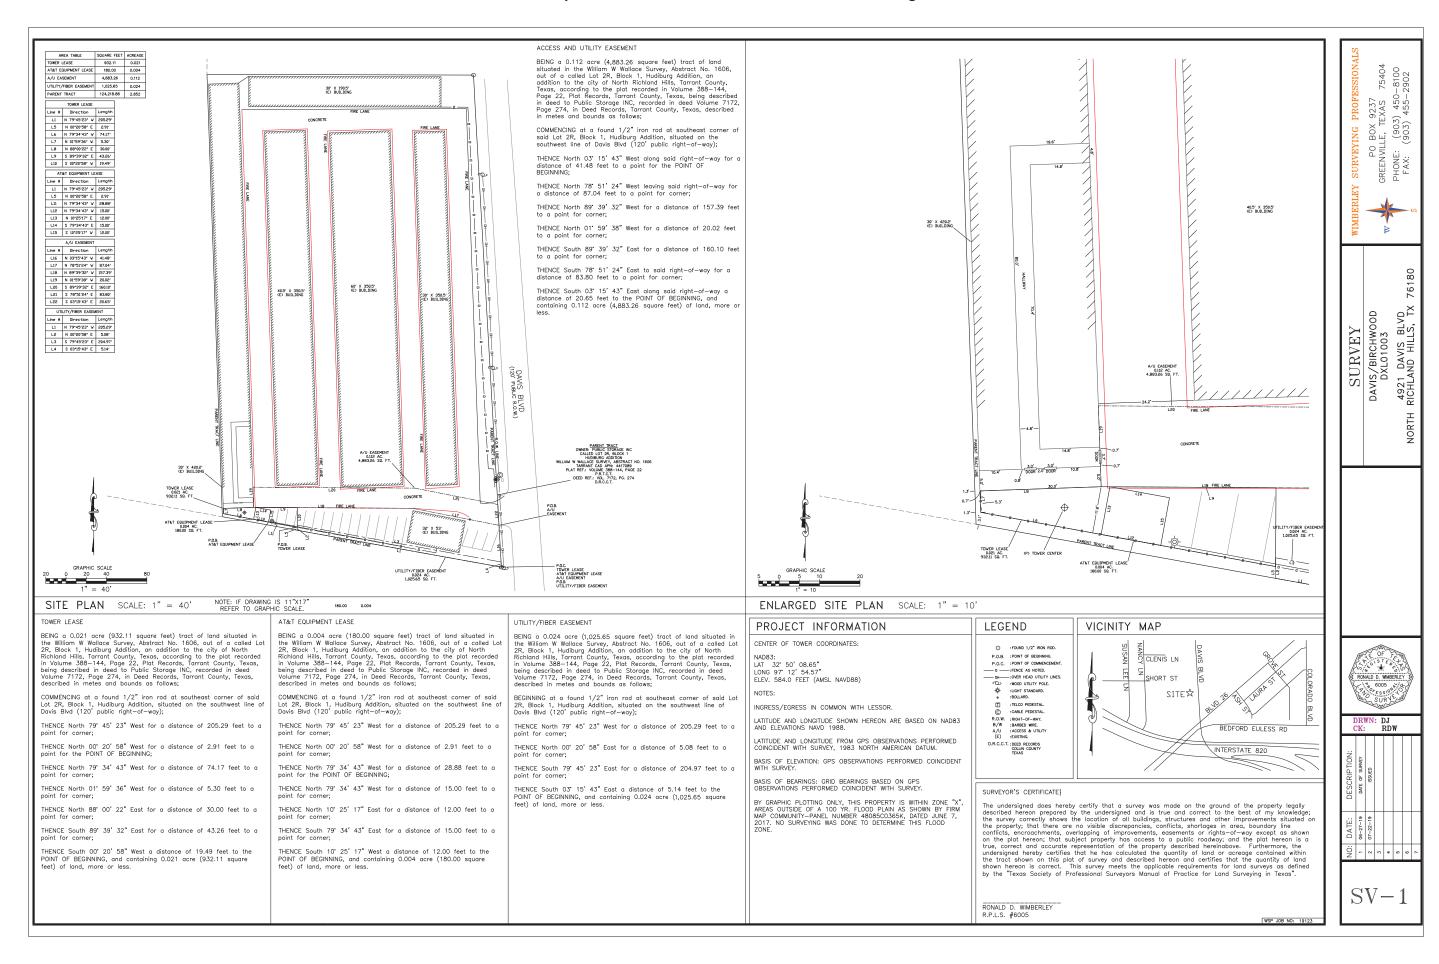

#### SURVEY:

WIMBERLEY SURVEYING PROFESSIONALS PO BOX 9237 GREENVILLE, TEXAS 75404 PH: (903) 450-8100

AT&T SITE NUMBER:

# DXL01003

PACE #: **WRNTX016220** 

SITE NAME:

# DAVIS/BIRCHWOOD

SITE ADDRESS:

# 4921 DAVIS BLVD NORTH RICHLAND HILLS, TX 76180

TITLE SHEET

SURVEY

N-1

N-3

N-4

SV-1

C-2

ENLARGED SITE PLAN

**ELEVATION & ANTENNA ARRAY** 

DELTA CABINET SPECIFICATIONS SDC20 AC GENERATOR SPECIFICATIONS

CONSTRUCTION DETAILS

ELECTRICAL NOTES AT&T RISER DIAGRAM GROUNDING SITE PLAN

GROUNDING DETAILS