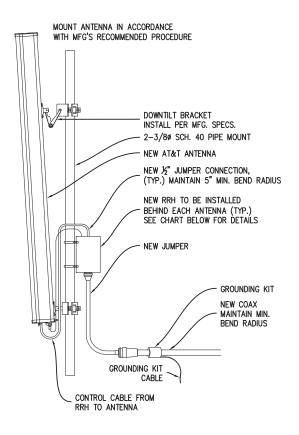

SHEET NAME:

ELEVATION &

ANTENNA ARRAY

SHEET #: **C-4** 

SUP 2019-12

ANTENNA/RRU MOUNT SCALE: N.T.S.

 $\frac{2}{C-4}$