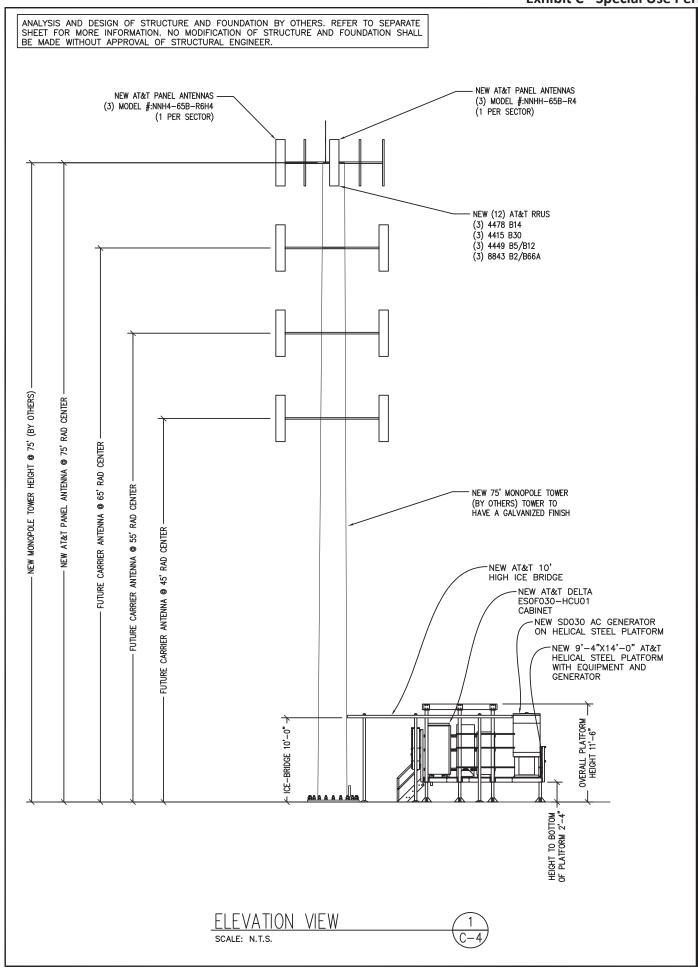

# APPROVED FOR CONSTRUCTION

SHEET INDEX

PROPERTY OWNER OR REP.

CONSTRUCTION MANAGER

OPERATIONS

Exhibit C - Special Use Permit Exhibits - Ordinance No. 3638 - Page 4 of 6 (E) BUILDING FUTURE CARRIER LEASE AREA 10'X15'
INSIDE EXISTING BUILDING EV REV A REV 0 BROADUS 4 COUNTRY PLACE CIRCLE FUTURE CARRIER LEASE DALWORTHINGTON GARDENS TEXAS 76016 AREA 10'X15' INSIDE EXISTING BUILDING at&t 208 S AKARD ST DALLAS, TX 75202 43'-3" CHAINLINK FENCE TO MATCH EXITING -- 12'-0" ACCESS GATE (BY OTHERS) -20, NEW 9'-4"X14'-0" AT&T HELICAL STEEL PLATFORM WITH EQUIPMENT AND GENERATOR JACOB GORALSKI, PLLC CONSULTING ENGINEER TX PE No. 116873 FIRM No. F—17021 1106 COLBI STREET FUTURE CARRIER FUTURE CARRIER LEASE AREA 5'X15'
INSIDE EXISTING NEW 12'X15' AT&T LEASE AREA WITH HELICAL STEEL PLATFORM WITH EQUIPMENT LEASE AREA 5'X15' INSIDE EXISTING BUILDING BUILDING (817) 456-2621 SITE ADDRESS:
4921 DAVIS BLVD
NORTH RICHLAND HILLS,
TX 76180 NEW 75' MONOPOLE NEW COMMUNITY H-FRAME NEW TOWER LEASE AREA SITE NAME: DAVIS/BIRCHWOOD (BY OTHERS) TOWER (BY OTHERS) NEW TOWER LEASE AREÁ NEW AT&T 10' HIGH ICE BRIDGE NEW AT&T DELTA ESOF030-HCU01 CABINET NEW (-) FEEDLINES (-) FIBÉR TRUNK & (-) DC POWER CABLES 욘 FUTURE CARRIER LEASE AREA 15'X19' JACOB GORALSKI 116873 116873 -NEW SD030 AC GENERATOR ON HELICAL STEEL PLATFORM SHEET NAME: SHEET #: ENLARGED SITE PLAN **SUP 2019-12** NEW UTILITY AND FIBER EASEMENT

SHEET NAME:

ELEVATION &

ANTENNA ARRAY

SHEET #: **C-4** 

SUP 2019-12

ANTENNA/RRU MOUNT SCALE: N.T.S.

 $\frac{2}{C-4}$