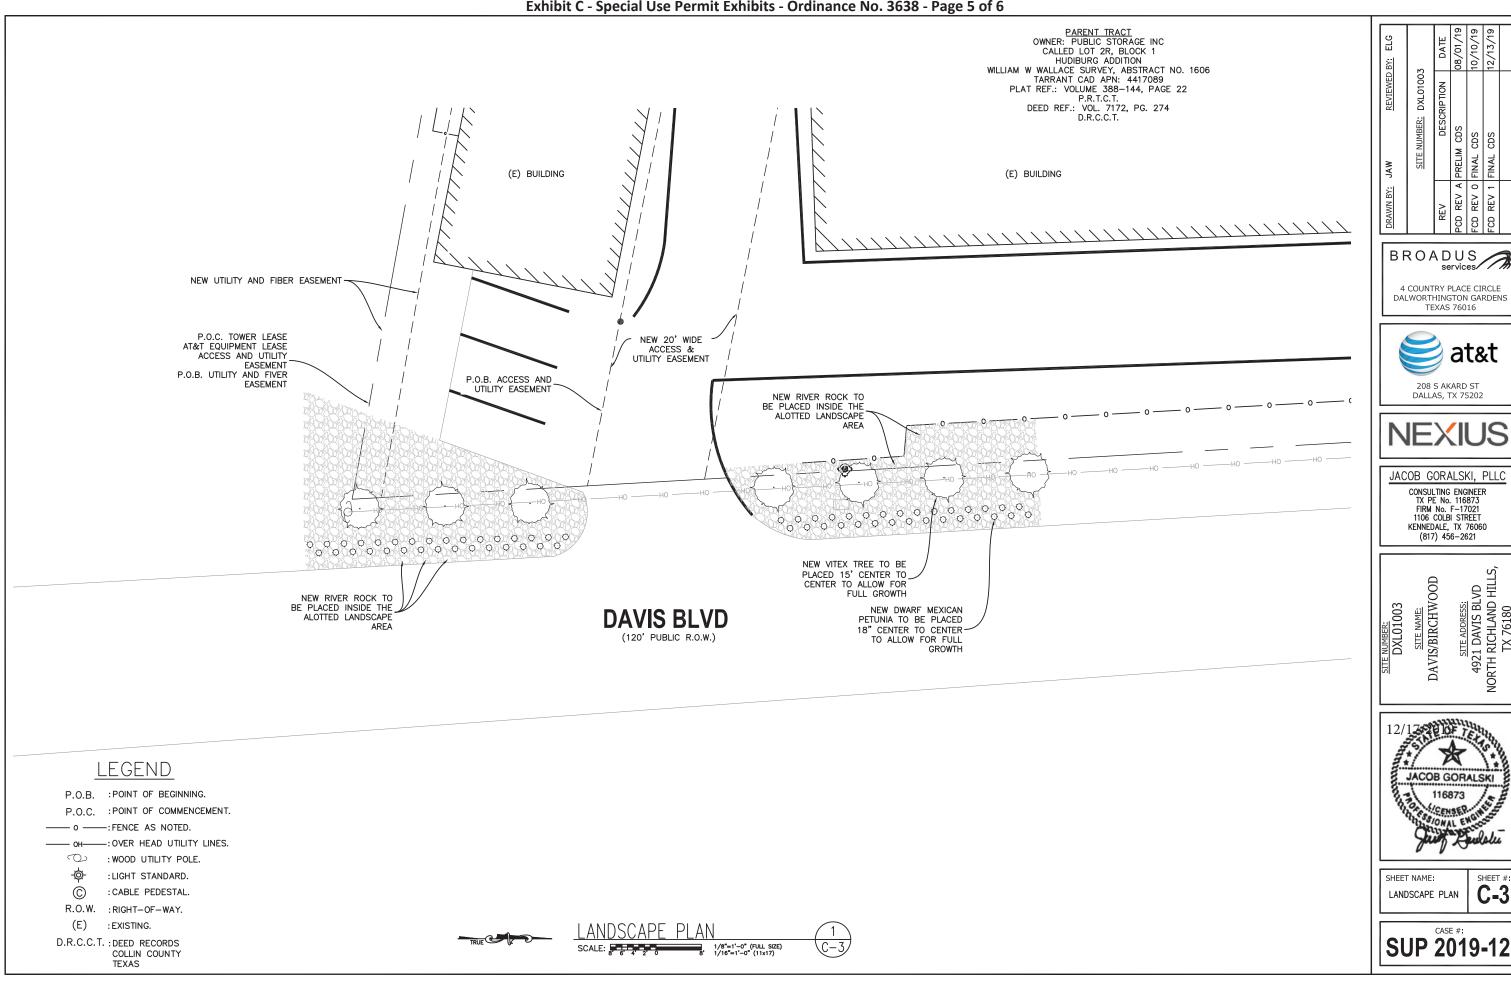

# APPROVED FOR CONSTRUCTION

SHEET INDEX

PROPERTY OWNER OR REP.

CONSTRUCTION MANAGER

OPERATIONS

Exhibit C - Special Use Permit Exhibits - Ordinance No. 3638 - Page 4 of 6 (E) BUILDING FUTURE CARRIER LEASE AREA 10'X15'
INSIDE EXISTING BUILDING EV REV A REV 0 BROADUS 4 COUNTRY PLACE CIRCLE FUTURE CARRIER LEASE DALWORTHINGTON GARDENS TEXAS 76016 AREA 10'X15' INSIDE EXISTING BUILDING at&t 208 S AKARD ST DALLAS, TX 75202 43'-3" CHAINLINK FENCE TO MATCH EXITING -- 12'-0" ACCESS GATE (BY OTHERS) -20, NEW 9'-4"X14'-0" AT&T HELICAL STEEL PLATFORM WITH EQUIPMENT AND GENERATOR JACOB GORALSKI, PLLC CONSULTING ENGINEER TX PE No. 116873 FIRM No. F—17021 1106 COLBI STREET FUTURE CARRIER FUTURE CARRIER LEASE AREA 5'X15'
INSIDE EXISTING NEW 12'X15' AT&T LEASE AREA WITH HELICAL STEEL PLATFORM WITH EQUIPMENT LEASE AREA 5'X15' INSIDE EXISTING BUILDING BUILDING (817) 456-2621 SITE ADDRESS:
4921 DAVIS BLVD
NORTH RICHLAND HILLS,
TX 76180 NEW 75' MONOPOLE NEW COMMUNITY H-FRAME NEW TOWER LEASE AREA SITE NAME: DAVIS/BIRCHWOOD (BY OTHERS) TOWER (BY OTHERS) NEW TOWER LEASE AREÁ NEW AT&T 10' HIGH ICE BRIDGE NEW AT&T DELTA ESOF030-HCU01 CABINET NEW (-) FEEDLINES (-) FIBÉR TRUNK & (-) DC POWER CABLES 욘 FUTURE CARRIER LEASE AREA 15'X19' JACOB GORALSKI 116873 116873 -NEW SD030 AC GENERATOR ON HELICAL STEEL PLATFORM SHEET NAME: SHEET #: ENLARGED SITE PLAN **SUP 2019-12** NEW UTILITY AND FIBER EASEMENT