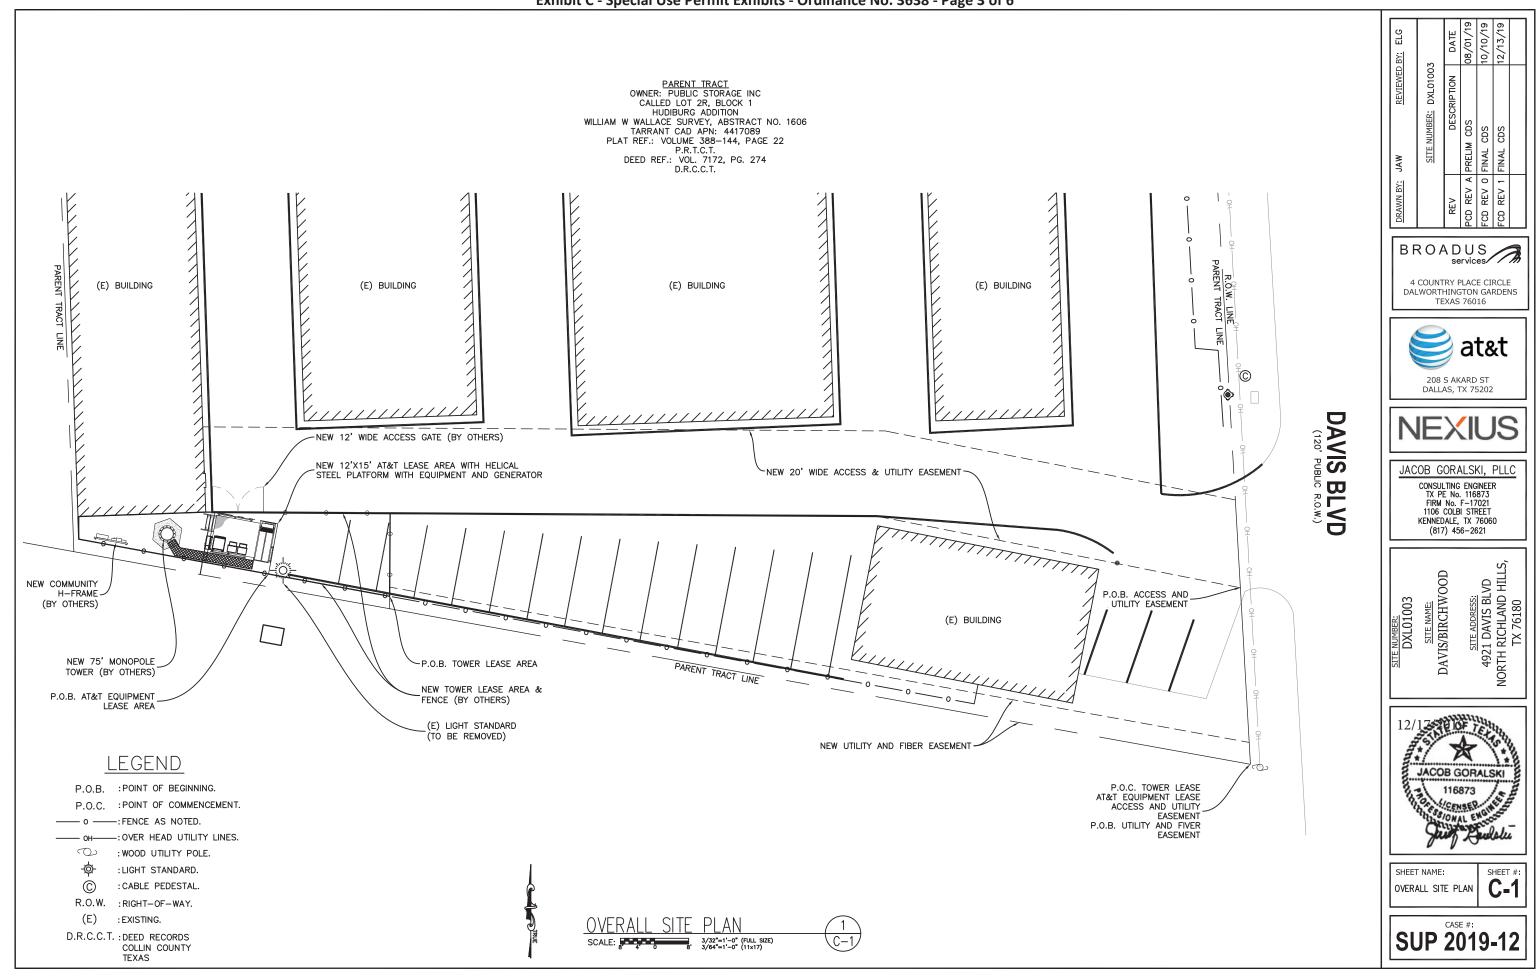

# APPROVED FOR CONSTRUCTION

SHEET INDEX

PROPERTY OWNER OR REP.

CONSTRUCTION MANAGER

OPERATIONS

Exhibit C - Special Use Permit Exhibits - Ordinance No. 3638 - Page 4 of 6 (E) BUILDING FUTURE CARRIER LEASE AREA 10'X15'
INSIDE EXISTING BUILDING EV REV A REV 0 BROADUS 4 COUNTRY PLACE CIRCLE FUTURE CARRIER LEASE DALWORTHINGTON GARDENS TEXAS 76016 AREA 10'X15' INSIDE EXISTING BUILDING at&t 208 S AKARD ST DALLAS, TX 75202 43'-3" CHAINLINK FENCE TO MATCH EXITING -- 12'-0" ACCESS GATE (BY OTHERS) -20, NEW 9'-4"X14'-0" AT&T HELICAL STEEL PLATFORM WITH EQUIPMENT AND GENERATOR JACOB GORALSKI, PLLC CONSULTING ENGINEER TX PE No. 116873 FIRM No. F—17021 1106 COLBI STREET FUTURE CARRIER FUTURE CARRIER LEASE AREA 5'X15'
INSIDE EXISTING NEW 12'X15' AT&T LEASE AREA WITH HELICAL STEEL PLATFORM WITH EQUIPMENT LEASE AREA 5'X15' INSIDE EXISTING BUILDING BUILDING (817) 456-2621 SITE ADDRESS:
4921 DAVIS BLVD
NORTH RICHLAND HILLS,
TX 76180 NEW 75' MONOPOLE NEW COMMUNITY H-FRAME NEW TOWER LEASE AREA SITE NAME: DAVIS/BIRCHWOOD (BY OTHERS) TOWER (BY OTHERS) NEW TOWER LEASE AREÁ NEW AT&T 10' HIGH ICE BRIDGE NEW AT&T DELTA ESOF030-HCU01 CABINET NEW (-) FEEDLINES (-) FIBÉR TRUNK & (-) DC POWER CABLES 욘 FUTURE CARRIER LEASE AREA 15'X19' JACOB GORALSKI 116873 116873 -NEW SD030 AC GENERATOR ON HELICAL STEEL PLATFORM SHEET NAME: SHEET #: ENLARGED SITE PLAN **SUP 2019-12** NEW UTILITY AND FIBER EASEMENT