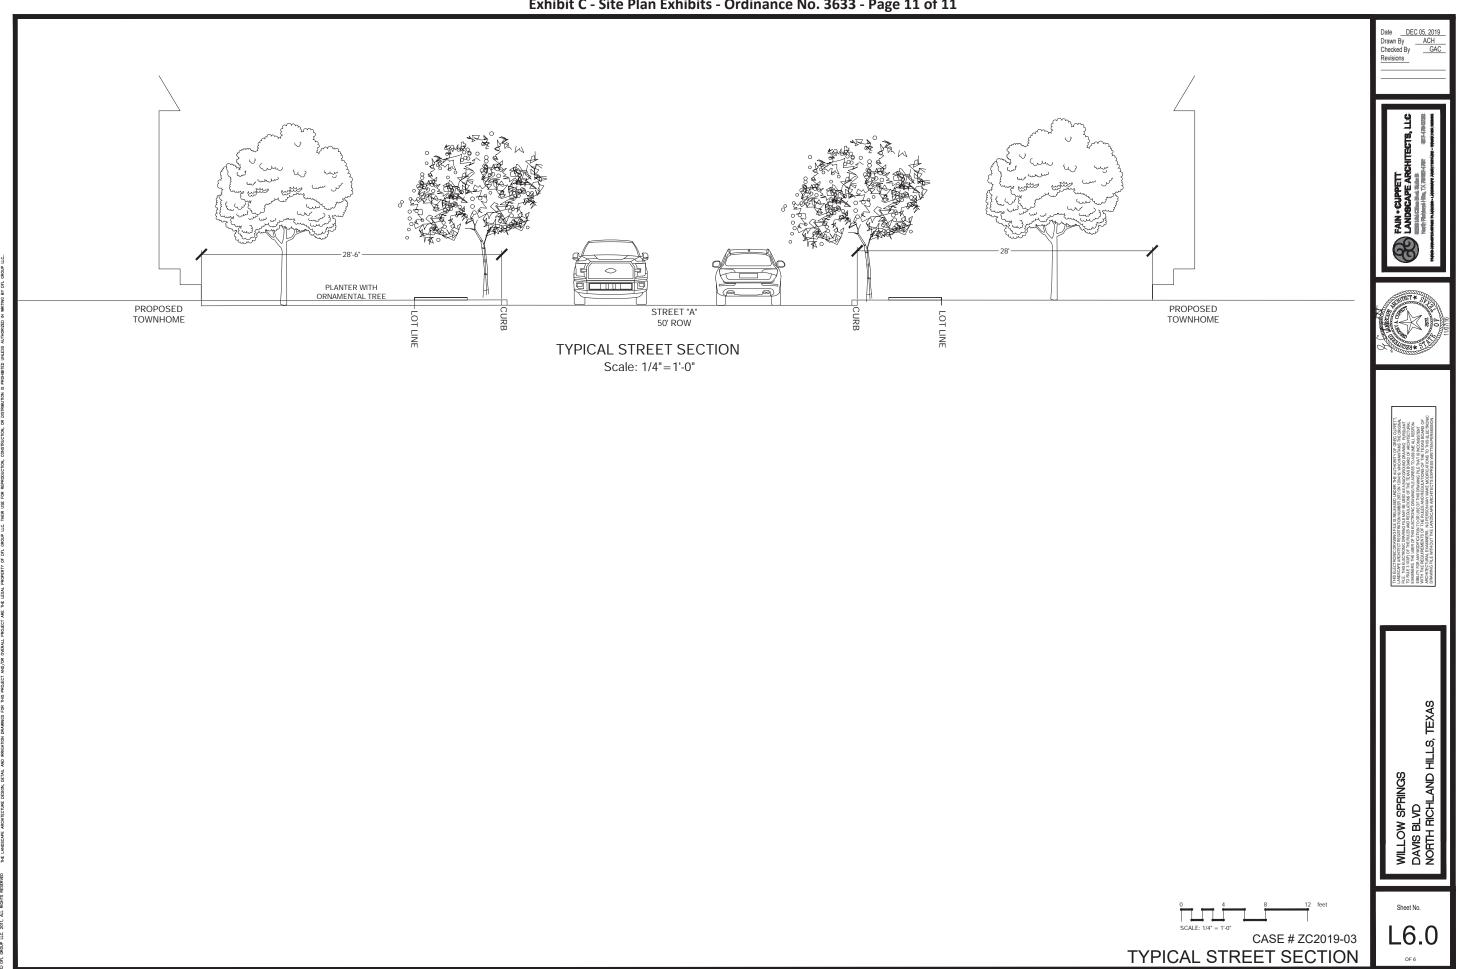

ALL GROUNDCOVER/SHRUB BEDS WITH A SLOPE OF 4;1 OR GREATER.

  15. AT TIME OF PLAN PREPARATION, SEASONAL PLANT AVAILABILITY CANNOT BE DETERMINED. IT IS THE RESPONSIBILITY OF THE CONTRACTOR TO SECURE AND RESERVE ALL B&B PLANTS WHEN AVAILABLE IN CASE ACTUAL INSTALLATION OCCURS DURING THE OFF-SEASON. PURCHASE AND HOLD B&B PLANTS FOR LATE
- BERM ALL PARKING LOT ISLANDS AS SHOWN ON ENCLOSED DETAIL SHEET. (BERMS MAY NOT BE SHOWN ON GRADING PLAN.)
- PRIOR TO PLANTING, CONTRACTOR SHALL STAKE TREE LOCATIONS FOR APPROVAL BY OWNER.
   NO PLANTINGS WITHIN 18" OF PARKING LOT CURBS.
- 19. CONTRACTOR SHALL BE RESPONSIBLE FOR CONFIRMING TREE AND SHRUB SIZES CONFORM TO CITY LANDSCAPE STANDARDS AND MITIGATION REQUIREMENTS.



CASE # ZC2019-03

PLANTING SCHEDULE, NOTES, AND DETAILS







Sheet No.

L4.0