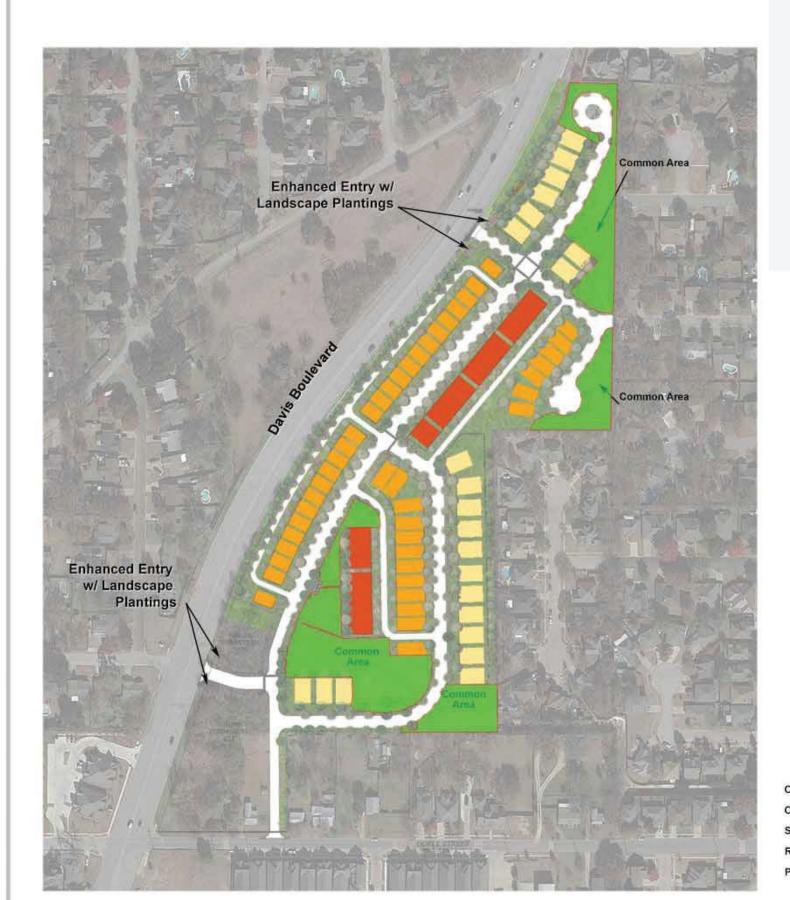

**CLUSTER MAILBOXES** 









VICTOR STANLEY TRASH RECEPTACLES



VICTOR STANLEY BIKE RACK

OPEN SPACE WITHIN THE NEIGHBORHOOD SHALL PROVIDE OPPORTUNITIES FOR GATERING AND RECREATION. AMMENITIES SHALL INCLUDE BENCHES, LIGHTING, BIKE RACKS AND WASTE RECEPTICLES. PLANTINGS SHALL INCLUDE NATIVE TREES AND POLLINATOR GARDENS.



**OPEN SPACE PLAN** 













VICINITY MAP

| REQUIRED STREET<br>FRONTAGE TREES                   | 1 TREE REQUIRED PER EVERY 50 FT OF FRONTAGE                                                                                       |                                                                                                                                 |  |  |  |
|-----------------------------------------------------|--------------------------------------