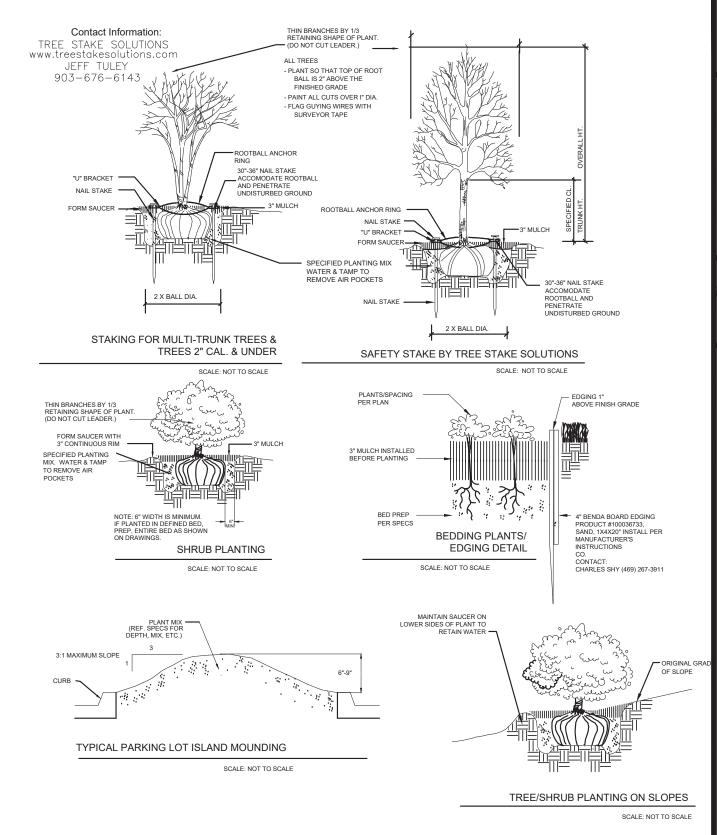

- PLANT SIZE, TYPE, AND CONDITION SUBJECT TO APPROVAL OF OWNER'S REPRESENTATIVE.
- ALL PLANT MATERIAL TO BE NURSERY GROWN STOCK.
- CONTRACTOR RESPONSIBLE FOR MAINTENANCE OF ALL PLANT MATERIAL UNTIL PROJECT ACCEPTANCE.
- ALL CONTAINER GROWN PLANTS TO HAVE FULL. VIGOROUS ROOT SYSTEM, COMPLETELY ENCOMPASSING CONTAINER
- ALL PLANTS WELL ROUNDED AND FULLY BRANCHED. ALL TREES WITH SPREAD 2/3 OF HEIGHT.
  CONTRACTOR TO PROVIDE OWNER WITH PREFERRED MAINTENANCE SCHEDULE OF ALL PLANTS AND LAWNS.
- MAINTAIN/PROTECT VISIBILITY TRIANGLE WITH PLANT MATERIAL PER CITY STANDARDS AT ALL ENTRANCES TO SITE.
- PREP ENTIRE WIDTH OF ALL DEFINED PLANTING BEDS WITH MIX AS OUTLINED IN SPECS. WHERE SHRUBS ARE LOCATED ALONG CURB, SET SHRUBS BACK FROM
- SEE DETAIL SHEET FOLLOWING FOR PLANTING DETAILS.
- CONTRACTOR RESPONSIBLE FOR LOCATION OF ALL UTILITIES, INCLUDING BUT NOT LIMITED TO TELEPHONE, TELECABLE, ELECTRIC, GAS, WATER AND SEWER. ANY DAMAGE TO UTILITIES TO BE REPAIRED BY CONTRACTOR AT NO COST TO OWNER.
- EXISTING TREES ARE SHOWN TO REMAIN, CONTRACTOR SHALL PRUNE ONLY ON APPROVAL OF CITY ARBORIST, WORK TO INCLUDE REMOVAL OF ALL SLICKER GROWTH; DEAD AND DISEASED BRANCHES AND LIMBS; VINES, BRIARS AND OTHER INVASIVE GROWTH; AND ALL INTERFERING BRANCHES. MAKE ALL CUTS FLUSH TO REMAINING LIMB, RETAIN NATURAL SHAPE OF PLANT. ALL WORK SUBJECT TO APPROVAL OF OWNER'S REPRESENTATIVE.
- QUANTITIES ARE PROVIDED AS A COURTESY AND NOT INTENDED FOR BID PURPOSES. CONTRACTOR TO VERIFY PRIOR TO PRICING
   INSTALL EDGING BETWEEN LAWN AND PLANTING BEDS. REFER TO SPECIFICATIONS. FILE ALL CORNERS SMOOTH.

- 14. INSTALL CURLEX BLANKET (OR EQUAL) PER MANUFACTURES INSTRUCTIONS ON ALL GROUNDCOVER/SHRUB BEDS WITH A SLOPE OF 4;1 OR GREATER.

  15. AT TIME OF PLAN PREPARATION, SEASONAL PLANT AVAILABILITY CANNOT BE DETERMINED. IT IS THE RESPONSIBILITY OF THE CONTRACTOR TO SECURE AND RESERVE ALL B&B PLANTS WHEN AVAILABLE IN CASE ACTUAL INSTALLATION OCCURS DURING THE OFF-SEASON. PURCHASE AND HOLD B&B PLANTS FOR LATE
- BERM ALL PARKING LOT ISLANDS AS SHOWN ON ENCLOSED DETAIL SHEET. (BERMS MAY NOT BE SHOWN ON GRADING PLAN.)
- PRIOR TO PLANTING, CONTRACTOR SHALL STAKE TREE LOCATIONS FOR APPROVAL BY OWNER.
   NO PLANTINGS WITHIN 18" OF PARKING LOT CURBS.
- 19. CONTRACTOR SHALL BE RESPONSIBLE FOR CONFIRMING TREE AND SHRUB SIZES CONFORM TO CITY LANDSCAPE STANDARDS AND MITIGATION REQUIREMENTS.