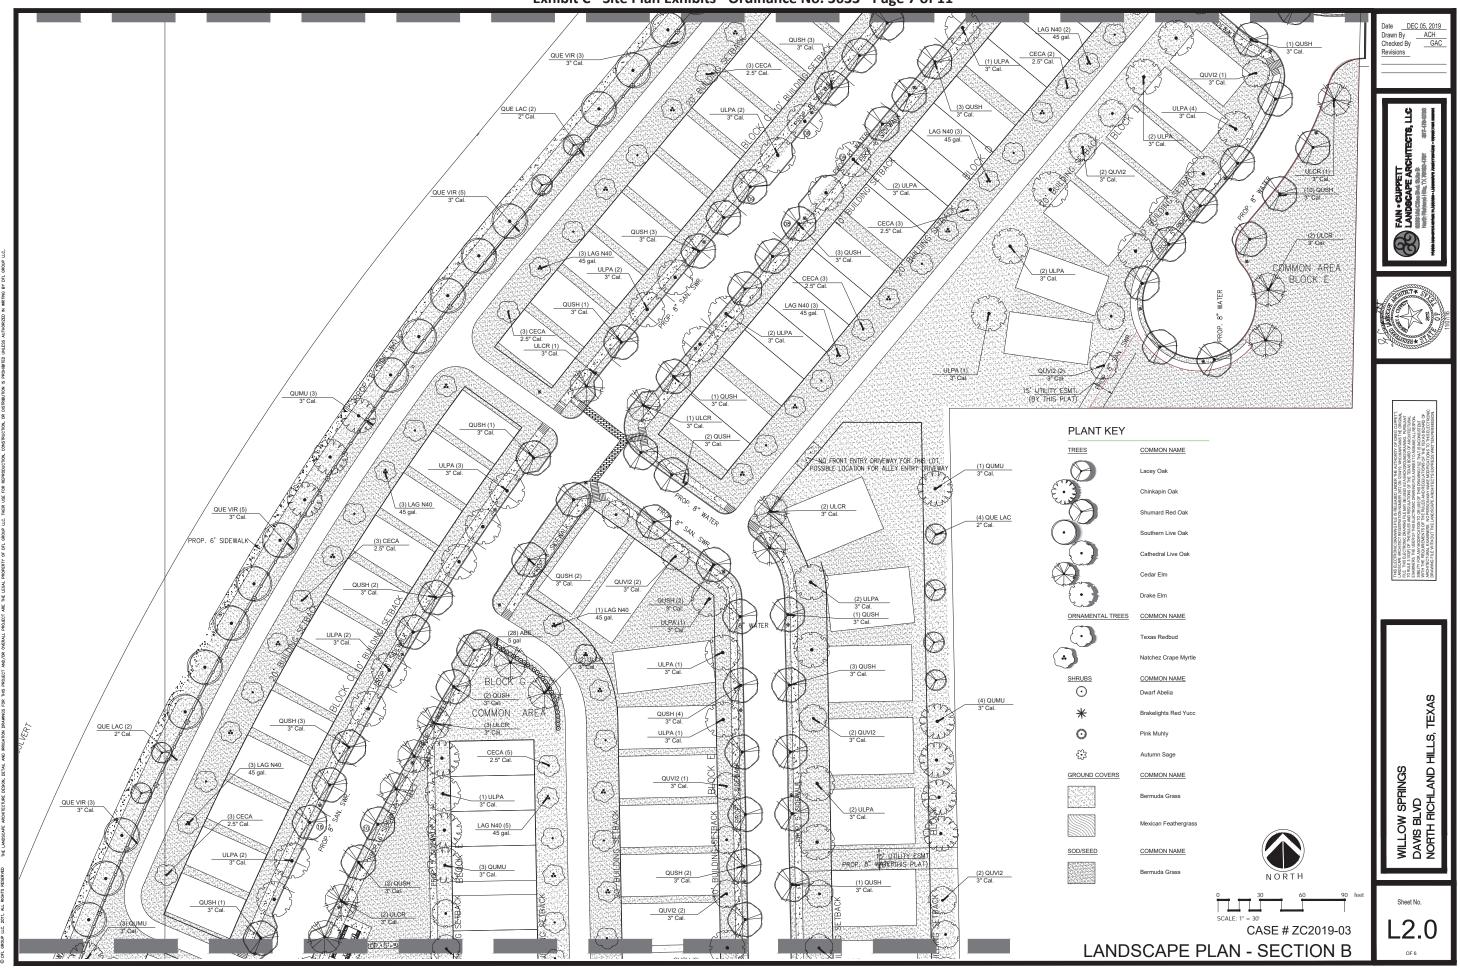

Sheet No.

OF 6

| PLANT SCHEDULE                                                                                                                                                                                                                                                                                                                                                                                                                                                                                                                                                                                                                                                                                                                                                                                                                                                                                                                                                                                                                                                                                                                                                                                                                                                                                                                                                                                                                                                                                                                                                                                                                                                                                                                                                                                                                                                                                                                                                                                                                                                                                                                 |         |            |                                          |                      |           |               |           |                                                                                   |  |  |
|--------------------------------------------------------------------------------------------------------------------------------------------------------------------------------------------------------------------------------------------------------------------------------------------------------------------------------------------------------------------------------------------------------------------------------------------------------------------------------------------------------------------------------------------------------------------------------------------------------------------------------------------------------------------------------------------------------------------------------------------------------------------------------------------------------------------------------------------------------------------------------------------------------------------------------------------------------------------------------------------------------------------------------------------------------------------------------------------------------------------------------------------------------------------------------------------------------------------------------------------------------------------------------------------------------------------------------------------------------------------------------------------------------------------------------------------------------------------------------------------------------------------------------------------------------------------------------------------------------------------------------------------------------------------------------------------------------------------------------------------------------------------------------------------------------------------------------------------------------------------------------------------------------------------------------------------------------------------------------------------------------------------------------------------------------------------------------------------------------------------------------|---------|------------|------------------------------------------|----------------------|-----------|---------------|-----------|-----------------------------------------------------------------------------------|--|--|
| TREES                                                                                                                                                                                                                                                                                                                                                                                                                                                                                                                                                                                                                                                                                                                                                                                                                                                                                                                                                                                                                                                                                                                                                                                                                                                                                                                                                                                                                                                                                                                                                                                                                                                                                                                                                                                                                                                                                                                                                                                                                                                                                                                          | CODE    | QTY        | BOTANICAL NAME                           | COMMON NAME          | SIZE      | HEIGHT        | SPACING   | REMARKS                                                                           |  |  |
|                                                                                                                                                                                                                                                                                                                                                                                                                                                                                                                                                                                                                                                                                                                                                                                                                                                                                                                                                                                                                                                                                                                                                                                                                                                                                                                                                                                                                                                                                                                                                                                                                                                                                                                                                                                                                                                                                                                                                                                                                                                                                                                                | QUE LAC | 15         | Quercus laceyi                           | Lacey Oak            | 2" Cal.   | 8` Height Min | As Shown  |                                                                                   |  |  |
| The state of the s | QUMU    | 32         | Quercus muehlenbergii                    | Chinkapin Oak        | 3" Cal.   | 8'-10' Ht.    | As Shown  | Single straight trunk. Main leader intact with no broken limbs and not root bound |  |  |
|                                                                                                                                                                                                                                                                                                                                                                                                                                                                                                                                                                                                                                                                                                                                                                                                                                                                                                                                                                                                                                                                                                                                                                                                                                                                                                                                                                                                                                                                                                                                                                                                                                                                                                                                                                                                                                                                                                                                                                                                                                                                                                                                | QUSH    | 109        | Quercus shumardii                        | Shumard Red Oak      | 3" Cal.   | 8'-10' Ht.    | As Shown  | Single straight trunk. Main leader intact with no broken limbs and not root bound |  |  |
| $(\cdot)_{}$                                                                                                                                                                                                                                                                                                                                                                                                                                                                                                                                                                                                                                                                                                                                                                                                                                                                                                                                                                                                                                                                                                                                                                                                                                                                                                                                                                                                                                                                                                                                                                                                                                                                                                                                                                                                                                                                                                                                                                                                                                                                                                                   | QUE VIR | 23         | Quercus virginiana                       | Southern Live Oak    | 3" Cal.   | 12` Min Ht    | As Shown  | Single Straight Trunk                                                             |  |  |
| - No. 100                                                                                                                                                                                                                                                                                                                                                                                                                                                                                                                                                                                                                                                                                                                                                                                                                                                                                                                                                                                                                                                                                                                                                                                                                                                                                                                                                                                                                                                                                                                                                                                                                                                                                                                                                                                                                                                                                                                                                                                                                                                                                                                      | QUVI2   | 36         | Quercus virginiana `Cathedral`           | Cathedral Live Oak   | 3" Cal.   | 8'-10' Ht.    | As Shown  | Single straight trunk. Main leader intact with no broken limbs and not root bound |  |  |
|                                                                                                                                                                                                                                                                                                                                                                                                                                                                                                                                                                                                                                                                                                                                                                                                                                                                                                                                                                                                                                                                                                                                                                                                                                                                                                                                                                                                                                                                                                                                                                                                                                                                                                                                                                                                                                                                                                                                                                                                                                                                                                                                | ULCR    | 43         | Ulmus crassifolia                        | Cedar Elm            | 3" Cal.   | 8'-10' Ht.    | As Shown  | Single straight trunk. Main leader intact with no broken limbs and not root bound |  |  |
|                                                                                                                                                                                                                                                                                                                                                                                                                                                                                                                                                                                                                                                                                                                                                                                                                                                                                                                                                                                                                                                                                                                                                                                                                                                                                                                                                                                                                                                                                                                                                                                                                                                                                                                                                                                                                                                                                                                                                                                                                                                                                                                                | ULPA    | 53         | Ulmus parvifolia `Drake`                 | Drake Elm            | 3" Cal.   | 8`-10` Ht.    | As Shown  | Single straight trunk. Main leader intact with no broken limbs and not root bound |  |  |
| ORNAMENTAL TREES                                                                                                                                                                                                                                                                                                                                                                                                                                                                                                                                                                                                                                                                                                                                                                                                                                                                                                                                                                                                                                                                                                                                                                                                                                                                                                                                                                                                                                                                                                                                                                                                                                                                                                                                                                                                                                                                                                                                                                                                                                                                                                               | CODE    | QTY        | BOTANICAL NAME                           | COMMON NAME          | SIZE      | HEIGHT        | SPACING   | <u>REMARKS</u>                                                                    |  |  |
| $\odot$                                                                                                                                                                                                                                                                                                                                                                                                                                                                                                                                                                                                                                                                                                                                                                                                                                                                                                                                                                                                                                                                                                                                                                                                                                                                                                                                                                                                                                                                                                                                                                                                                                                                                                                                                                                                                                                                                                                                                                                                                                                                                                                        | CECA    | 31         | Cercis canadensis texensis               | Texas Redbud         | 2.5" Cal. | 8`            | As Shown  | Single straight trunk. Main leader intact with no broken limbs and not root bound |  |  |
| •                                                                                                                                                                                                                                                                                                                                                                                                                                                                                                                                                                                                                                                                                                                                                                                                                                                                                                                                                                                                                                                                                                                                                                                                                                                                                                                                                                                                                                                                                                                                                                                                                                                                                                                                                                                                                                                                                                                                                                                                                                                                                                                              | LAG N40 | 39         | Lagerstroemia indica x fauriei `Natchez` | Natchez Crape Myrtle | 45 gal.   | 6` Height Min | As Shown  | Single straight trunk. Main leader intact with no broken limbs and not root bound |  |  |
| SHRUBS                                                                                                                                                                                                                                                                                                                                                                                                                                                                                                                                                                                                                                                                                                                                                                                                                                                                                                                                                                                                                                                                                                                                                                                                                                                                                                                                                                                                                                                                                                                                                                                                                                                                                                                                                                                                                                                                                                                                                                                                                                                                                                                         | CODE    | QTY        | BOTANICAL NAME                           | COMMON NAME          | SIZE      | HEIGHT        | SPACING   | REMARKS                                                                           |  |  |
| 0                                                                                                                                                                                                                                                                                                                                                                                                                                                                                                                                                                                                                                                                                                                                                                                                                                                                                                                                                                                                                                                                                                                                                                                                                                                                                                                                                                                                                                                                                                                                                                                                                                                                                                                                                                                                                                                                                                                                                                                                                                                                                                                              | ABE     | 45         | Abelia x grandiflora `Sherwoodii`        | Dwarf Abelia         | 5 gal     | 18"-24"       | 36" oc    | Container grown, mature root system but not root bound. Full broad top            |  |  |
| *                                                                                                                                                                                                                                                                                                                                                                                                                                                                                                                                                                                                                                                                                                                                                                                                                                                                                                                                                                                                                                                                                                                                                                                                                                                                                                                                                                                                                                                                                                                                                                                                                                                                                                                                                                                                                                                                                                                                                                                                                                                                                                                              | HES PAR | 74         | Hesperaloe parviflora 'Perpa' TM         | Brakelights Red Yucc | 5 gal.    | 18"-24"       | 30"-36"   | Container grown, mature root system but not root bound. Full broad top            |  |  |
| 0                                                                                                                                                                                                                                                                                                                                                                                                                                                                                                                                                                                                                                                                                                                                                                                                                                                                                                                                                                                                                                                                                                                                                                                                                                                                                                                                                                                                                                                                                                                                                                                                                                                                                                                                                                                                                                                                                                                                                                                                                                                                                                                              | MUHLY   | 14         | Muhlenbergia capillaris 'Autumn Blush'   | Pink Muhly           | 5 gal     | 12"-16"       | 16" - 18" | Container grown, mature root system but not root bound. Full broad top            |  |  |
|                                                                                                                                                                                                                                                                                                                                                                                                                                                                                                                                                                                                                                                                                                                                                                                                                                                                                                                                                                                                                                                                                                                                                                                                                                                                                                                                                                                                                                                                                                                                                                                                                                                                                                                                                                                                                                                                                                                                                                                                                                                                                                                                | SAGR    | 85         | Salvia greggii `Red`                     | Autumn Sage          | 3 gal.    | 18"-24"       | 36" oc    | Container grown, mature root system but not root bound. Pink/Red blooms           |  |  |
| GROUND COVERS                                                                                                                                                                                                                                                                                                                                                                                                                                                                                                                                                                                                                                                                                                                                                                                                                                                                                                                                                                                                                                                                                                                                                                                                                                                                                                                                                                                                                                                                                                                                                                                                                                                                                                                                                                                                                                                                                                                                                                                                                                                                                                                  | CODE    | QTY        | BOTANICAL NAME                           | COMMON NAME          | SIZE      | CONTAINER     | SPACING   | <u>REMARKS</u>                                                                    |  |  |
|                                                                                                                                                                                                                                                                                                                                                                                                                                                                                                                                                                                                                                                                                                                                                                                                                                                                                                                                                                                                                                                                                                                                                                                                                                                                                                                                                                                                                                                                                                                                                                                                                                                                                                                                                                                                                                                                                                                                                                                                                                                                                                                                | CYN DAC | 390,672 sf | Cynodon dactylon                         | Bermuda Grass        |           | Hydro-Mulch   |           |                                                                                   |  |  |
|                                                                                                                                                                                                                                                                                                                                                                                                                                                                                                                                                                                                                                                                                                                                                                                                                                                                                                                                                                                                                                                                                                                                                                                                                                                                                                                                                                                                                                                                                                                                                                                                                                                                                                                                                                                                                                                                                                                                                                                                                                                                                                                                | NATE    | 22         | Nassella tenuissima 'Pony Tails'         | Mexican Feathergrass | 1 gal.    | 10"-12"       | 24" o.c.  | Container grown, mature root system but not root bound. Full broad top            |  |  |
| SOD/SEED                                                                                                                                                                                                                                                                                                                                                                                                                                                                                                                                                                                                                                                                                                                                                                                                                                                                                                                                                                                                                                                                                                                                                                                                                                                                                                                                                                                                                                                                                                                                                                                                                                                                                                                                                                                                                                                                                                                                                                                                                                                                                                                       | CODE    | QTY        | BOTANICAL NAME                           | COMMON NAME          | SIZE      | CONTAINER     | SPACING   | REMARKS                                                                           |  |  |
|                                                                                                                                                                                                                                                                                                                                                                                                                                                                                                                                                                                                                                                                                                                                                                                                                                                                                                                                                                                                                                                                                                                                                                                                                                                                                                                                                                                                                                                                                                                                                                                                                                                                                                                                                                                                                                                                                                                                                                                                                                                                                                                                | CD      | 5,352 sf   | Cynodon dactylon                         | Bermuda Grass        | sod       |               |           | See Specifications.                                                               |  |  |
|                                                                                                                                                                                                                                                                                                                                                                                                                                                                                                                                                                                                                                                                                                                                                                                                                                                                                                                                                                                                                                                                                                                                                                                                                                                                                                                                                                                                                                                                                                                                                                                                                                                                                                                                                                                                                                                                                                                                                                                                                                                                                                                                |         |            |                                          |                      |           |               |           |                                                                                   |  |  |