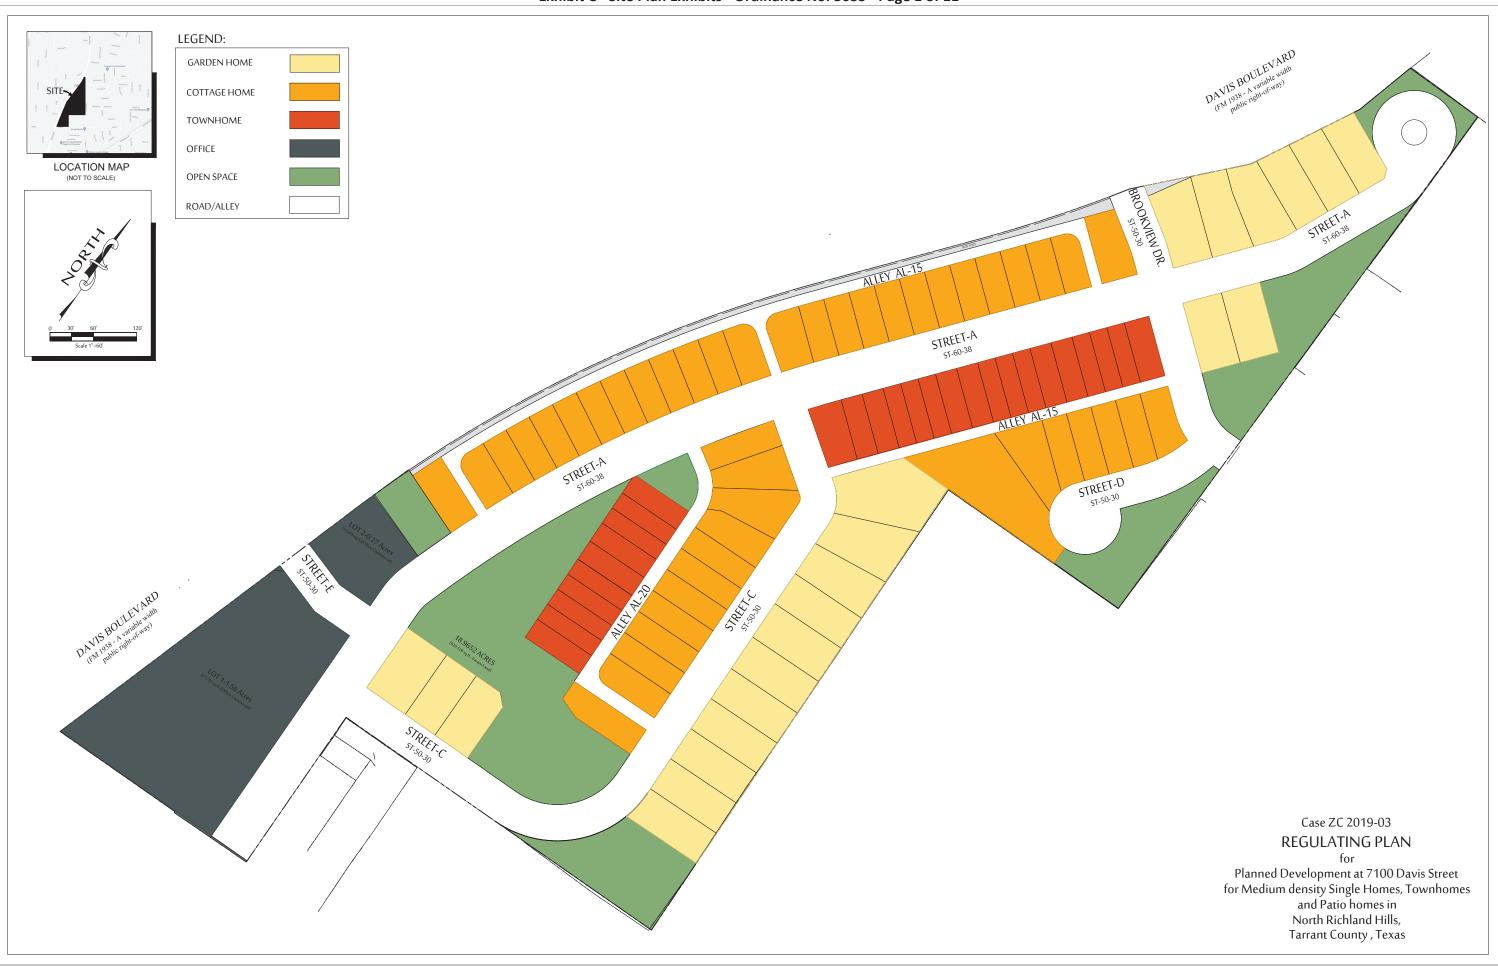

**CLUSTER MAILBOXES** 









VICTOR STANLEY TRASH RECEPTACLES



VICTOR STANLEY BIKE RACK

OPEN SPACE WITHIN THE NEIGHBORHOOD SHALL PROVIDE OPPORTUNITIES FOR GATERING AND RECREATION. AMMENITIES SHALL INCLUDE BENCHES, LIGHTING, BIKE RACKS AND WASTE RECEPTICLES. PLANTINGS SHALL INCLUDE NATIVE TREES AND POLLINATOR GARDENS.



**OPEN SPACE PLAN** 













VICINITY MAP

| REQUIRED STREET<br>FRONTAGE TREES                   | 1 TREE REQUIRED PER EVERY 50 FT OF FRONTAGE                                                                                       |                                                                                                                                 |  |  |  |
|-----------------------------------------------------|----------------------------------