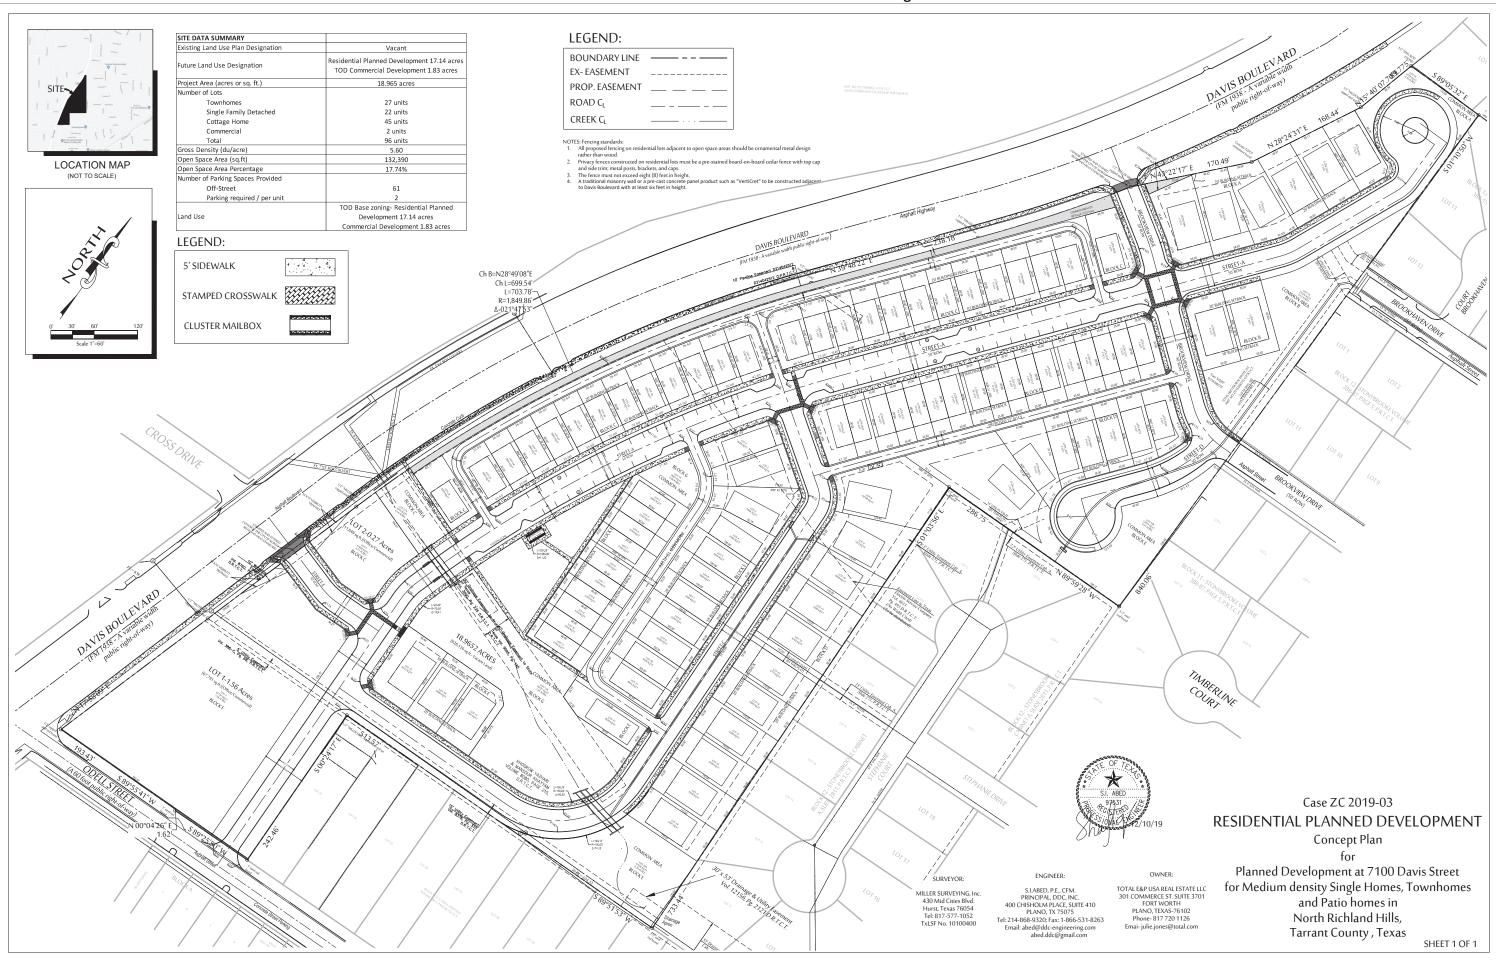

**CLUSTER MAILBOXES** 









VICTOR STANLEY TRASH RECEPTACLES



VICTOR STANLEY BIKE RACK

OPEN SPACE WITHIN THE NEIGHBORHOOD SHALL PROVIDE OPPORTUNITIES FOR GATERING AND RECREATION. AMMENITIES SHALL INCLUDE BENCHES, LIGHTING, BIKE RACKS AND WASTE RECEPTICLES. PLANTINGS SHALL INCLUDE NATIVE TREES AND POLLINATOR GARDENS.



**OPEN SPACE PLAN** 













VICINITY MAP

| REQUIRED STREET<br>FRONTAGE TREES                   | 1 TREE REQUIRED PER EVERY 50 FT OF FRONTAGE                                                                                       |                                                                                                                                 |  |  |  |
|-----------------------------------------------------|------------------------------------