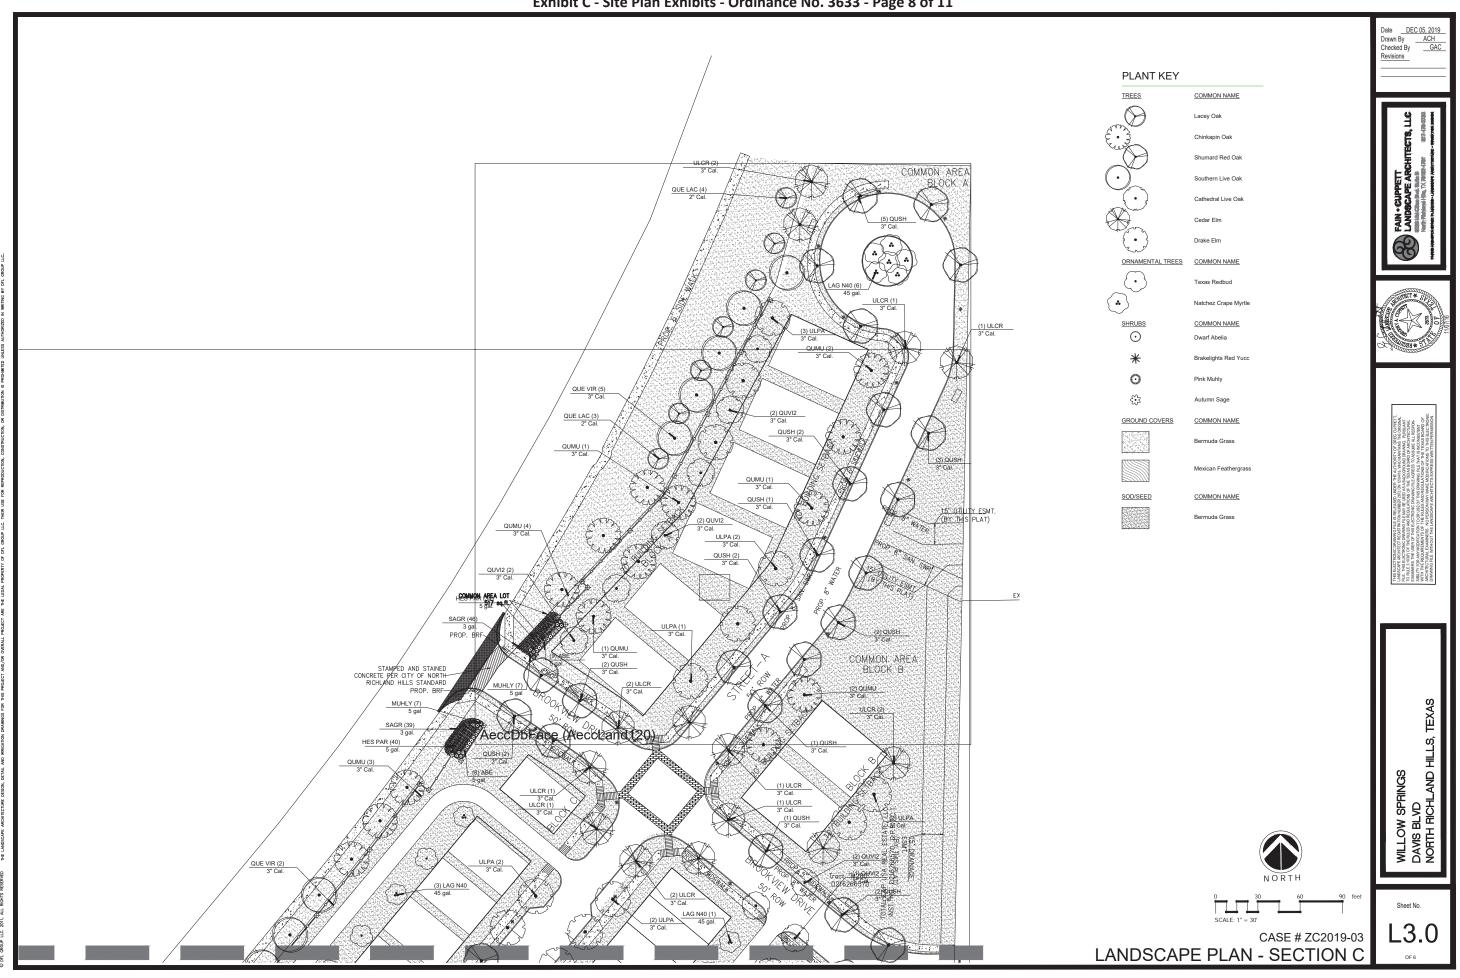

Sheet No.

OF 6

| PLANT SCHEDULE                                                                                                                                                                                                                                                                                                                                                                                                                                                                                                                                                                                                                                                                                                                                                                                                                                                                                                                                                                                                                                                                                                                                                                                                                                                                                                                                                                                                                                                                                                                                                                                                                                                                                                                                                                                                                                                                                                                                                                                                                                                                                                                 |         |            |                                          |                      |           |               |           |                                                                                   |  |  |
|--------------------------------------------------------------------------------------------------------------------------------------------------------------------------------------------------------------------------------------------------------------------------------------------------------------------------------------------------------------------------------------------------------------------------------------------------------------------------------------------------------------------------------------------------------------------------------------------------------------------------------------------------------------------------------------------------------------------------------------------------------------------------------------------------------------------------------------------------------------------------------------------------------------------------------------------------------------------------------------------------------------------------------------------------------------------------------------------------------------------------------------------------------------------------------------------------------------------------------------------------------------------------------------------------------------------------------------------------------------------------------------------------------------------------------------------------------------------------------------------------------------------------------------------------------------------------------------------------------------------------------------------------------------------------------------------------------------------------------------------------------------------------------------------------------------------------------------------------------------------------------------------------------------------------------------------------------------------------------------------------------------------------------------------------------------------------------------------------------------------------------|---------|------------|------------------------------------------|----------------------|-----------|---------------|-----------|-----------------------------------------------------------------------------------|--|--|
| TREES                                                                                                                                                                                                                                                                                                                                                                                                                                                                                                                                                                                                                                                                                                                                                                                                                                                                                                                                                                                                                                                                                                                                                                                                                                                                                                                                                                                                                                                                                                                                                                                                                                                                                                                                                                                                                                                                                                                                                                                                                                                                                                                          | CODE    | QTY        | BOTANICAL NAME                           | COMMON NAME          | SIZE      | HEIGHT        | SPACING   | REMARKS                                                                           |  |  |
|                                                                                                                                                                                                                                                                                                                                                                                                                                                                                                                                                                                                                                                                                                                                                                                                                                                                                                                                                                                                                                                                                                                                                                                                                                                                                                                                                                                                                                                                                                                                                                                                                                                                                                                                                                                                                                                                                                                                                                                                                                                                                                                                | QUE LAC | 15         | Quercus laceyi                           | Lacey Oak            | 2" Cal.   | 8` Height Min | As Shown  |                                                                                   |  |  |
| The state of the s | QUMU    | 32         | Quercus muehlenbergii                    | Chinkapin Oak        | 3" Cal.   | 8'-10' Ht.    | As Shown  | Single straight trunk. Main leader intact with no broken limbs and not root bound |  |  |
|                                                                                                                                                                                                                                                                                                                                                                                                                                                                                                                                                                                                                                                                                                                                                                                                                                                                                                                                                                                                                                                                                                                                                                                                                                                                                                                                                                                                                                                                                                                                                                                                                                                                                                                                                                                                                                                                                                                                                                                                                                                                                                                                | QUSH    | 109        | Quercus shumardii                        | Shumard Red Oak      | 3" Cal.   | 8'-10' Ht.    | As Shown  | Single straight trunk. Main leader intact with no broken limbs and not root bound |  |  |
| $(\cdot)_{}$                                                                                                                                                                                                                                                                                                                                                                                                                                                                                                                                                                                                                                                                                                                                                                                                                                                                                                                                                                                                                                                                                                                                                                                                                                                                                                                                                                                                                                                                                                                                                                                                                                                                                                                                                                                                                                                                                                                                                                                                                                                                                                                   | QUE VIR | 23         | Quercus virginiana                       | Southern Live Oak    | 3" Cal.   | 12` Min Ht    | As Shown  | Single Straight Trunk                                                             |  |  |
| - No. 100                                                                                                                                                                                                                                                                                                                                                                                                                                                                                                                                                                                                                                                                                                                                                                                                                                                                                                                                                                                                                                                                                                                                                                                                                                                                                                                                                                                                                                                                                                                                                                                                                                                                                                                                                                                                                                                                                                                                                                                                                                                                                                                      | QUVI2   | 36         | Quercus virginiana `Cathedral`           | Cathedral Live Oak   | 3" Cal.   | 8'-10' Ht.    | As Shown  | Single straight trunk. Main leader intact with no broken limbs and not root bound |  |  |
|                                                                                                                                                                                                                                                                                                                                                                                                                                                                                                                                                                                                                                                                                                                                                                                                                                                                                                                                                                                                                                                                                                                                                                                                                                                                                                                                                                                                                                                                                                                                                                                                                                                                                                                                                                                                                                                                                                                                                                                                                                                                                                                                | ULCR    | 43         | Ulmus crassifolia                        | Cedar Elm            | 3" Cal.   | 8'-10' Ht.    | As Shown  | Single straight trunk. Main leader intact with no broken limbs and not root bound |  |  |
|                                                                                                                                                                                                                                                                                                                                                                                                                                                                                                                                                                                                                                                                                                                                                                                                                                                                                                                                                                                                                                                                                                                                                                                                                                                                                                                                                                                                                                                                                                                                                                                                                                                                                                                                                                                                                                                                                                                                                                                                                                                                                                                                | ULPA    | 53         | Ulmus parvifolia `Drake`                 | Drake Elm            | 3" Cal.   | 8`-10` Ht.    | As Shown  | Single straight trunk. Main leader intact with no broken limbs and not root bound |  |  |
| ORNAMENTAL TREES                                                                                                                                                                                                                                                                                                                                                                                                                                                                                                                                                                                                                                                                                                                                                                                                                                                                                                                                                                                                                                                                                                                                                                                                                                                                                                                                                                                                                                                                                                                                                                                                                                                                                                                                                                                                                                                                                                                                                                                                                                                                                                               | CODE    | QTY        | BOTANICAL NAME                           | COMMON NAME          | SIZE      | HEIGHT        | SPACING   | <u>REMARKS</u>                                                                    |  |  |
| $\odot$                                                                                                                                                                                                                                                                                                                                                                                                                                                                                                                                                                                                                                                                                                                                                                                                                                                                                                                                                                                                                                                                                                                                                                                                                                                                                                                                                                                                                                                                                                                                                                                                                                                                                                                                                                                                                                                                                                                                                                                                                                                                                                                        | CECA    | 31         | Cercis canadensis texensis               | Texas Redbud         | 2.5" Cal. | 8`            | As Shown  | Single straight trunk. Main leader intact with no broken limbs and not root bound |  |  |
| •                                                                                                                                                                                                                                                                                                                                                                                                                                                                                                                                                                                                                                                                                                                                                                                                                                                                                                                                                                                                                                                                                                                                                                                                                                                                                                                                                                                                                                                                                                                                                                                                                                                                                                                                                                                                                                                                                                                                                                                                                                                                                                                              | LAG N40 | 39         | Lagerstroemia indica x fauriei `Natchez` | Natchez Crape Myrtle | 45 gal.   | 6` Height Min | As Shown  | Single straight trunk. Main leader intact with no broken limbs and not root bound |  |  |
| SHRUBS                                                                                                                                                                                                                                                                                                                                                                                                                                                                                                                                                                                                                                                                                                                                                                                                                                                                                                                                                                                                                                                                                                                                                                                                                                                                                                                                                                                                                                                                                                                                                                                                                                                                                                                                                                                                                                                                                                                                                                                                                                                                                                                         | CODE    | QTY        | BOTANICAL NAME                           | COMMON NAME          | SIZE      | HEIGHT        | SPACING   | REMARKS                                                                           |  |  |
| 0                                                                                                                                                                                                                                                                                                                                                                                                                                                                                                                                                                                                                                                                                                                                                                                                                                                                                                                                                                                                                                                                                                                                                                                                                                                                                                                                                                                                                                                                                                                                                                                                                                                                                                                                                                                                                                                                                                                                                                                                                                                                                                                              | ABE     | 45         | Abelia x grandiflora `Sherwoodii`        | Dwarf Abelia         | 5 gal     | 18"-24"       | 36" oc    | Container grown, mature root system but not root bound. Full broad top            |  |  |
| *                                                                                                                                                                                                                                                                                                                                                                                                                                                                                                                                                                                                                                                                                                                                                                                                                                                                                                                                                                                                                                                                                                                                                                                                                                                                                                                                                                                                                                                                                                                                                                                                                                                                                                                                                                                                                                                                                                                                                                                                                                                                                                                              | HES PAR | 74         | Hesperaloe parviflora 'Perpa' TM         | Brakelights Red Yucc | 5 gal.    | 18"-24"       | 30"-36"   | Container grown, mature root system but not root bound. Full broad top            |  |  |
| 0                                                                                                                                                                                                                                                                                                                                                                                                                                                                                                                                                                                                                                                                                                                                                                                                                                                                                                                                                                                                                                                                                                                                                                                                                                                                                                                                                                                                                                                                                                                                                                                                                                                                                                                                                                                                                                                                                                                                                                                                                                                                                                                              | MUHLY   | 14         | Muhlenbergia capillaris 'Autumn Blush'   | Pink Muhly           | 5 gal     | 12"-16"       | 16" - 18" | Container grown, mature root system but not root bound. Full broad top            |  |  |
|                                                                                                                                                                                                                                                                                                                                                                                                                                                                                                                                                                                                                                                                                                                                                                                                                                                                                                                                                                                                                                                                                                                                                                                                                                                                                                                                                                                                                                                                                                                                                                                                                                                                                                                                                                                                                                                                                                                                                                                                                                                                                                                                | SAGR    | 85         | Salvia greggii `Red`                     | Autumn Sage          | 3 gal.    | 18"-24"       | 36" oc    | Container grown, mature root system but not root bound. Pink/Red blooms           |  |  |
| GROUND COVERS                                                                                                                                                                                                                                                                                                                                                                                                                                                                                                                                                                                                                                                                                                                                                                                                                                                                                                                                                                                                                                                                                                                                                                                                                                                                                                                                                                                                                                                                                                                                                                                                                                                                                                                                                                                                                                                                                                                                                                                                                                                                                                                  | CODE    | QTY        | BOTANICAL NAME                           | COMMON NAME          | SIZE      | CONTAINER     | SPACING   | <u>REMARKS</u>                                                                    |  |  |
|                                                                                                                                                                                                                                                                                                                                                                                                                                                                                                                                                                                                                                                                                                                                                                                                                                                                                                                                                                                                                                                                                                                                                                                                                                                                                                                                                                                                                                                                                                                                                                                                                                                                                                                                                                                                                                                                                                                                                                                                                                                                                                                                | CYN DAC | 390,672 sf | Cynodon dactylon                         | Bermuda Grass        |           | Hydro-Mulch   |           |                                                                                   |  |  |
|                                                                                                                                                                                                                                                                                                                                                                                                                                                                                                                                                                                                                                                                                                                                                                                                                                                                                                                                                                                                                                                                                                                                                                                                                                                                                                                                                                                                                                                                                                                                                                                                                                                                                                                                                                                                                                                                                                                                                                                                                                                                                                                                | NATE    | 22         | Nassella tenuissima 'Pony Tails'         | Mexican Feathergrass | 1 gal.    | 10"-12"       | 24" o.c.  | Container grown, mature root system but not root bound. Full broad top            |  |  |
| SOD/SEED                                                                                                                                                                                                                                                                                                                                                                                                                                                                                                                                                                                                                                                                                                                                                                                                                                                                                                                                                                                                                                                                                                                                                                                                                                                                                                                                                                                                                                                                                                                                                                                                                                                                                                                                                                                                                                                                                                                                                                                                                                                                                                                       | CODE    | QTY        | BOTANICAL NAME                           | COMMON NAME          | SIZE      | CONTAINER     | SPACING   | REMARKS                                                                           |  |  |
|                                                                                                                                                                                                                                                                                                                                                                                                                                                                                                                                                                                                                                                                                                                                                                                                                                                                                                                                                                                                                                                                                                                                                                                                                                                                                                                                                                                                                                                                                                                                                                                                                                                                                                                                                                                                                                                                                                                                                                                                                                                                                                                                | CD      | 5,352 sf   | Cynodon dactylon                         | Bermuda Grass        | sod       |               |           | See Specifications.                                                               |  |  |
|                                                                                                                                                                                                                                                                                                                                                                                                                                                                                                                                                                                                                                                                                                                                                                                                                                                                                                                                                                                                                                                                                                                                                                                                                                                                                                                                                                                                                                                                                                                                                                                                                                                                                                                                                                                                                                                                                                                                                                                                                                                                                                                                |         |            |                                          |                      |           |               |           |                                                                                   |  |  |