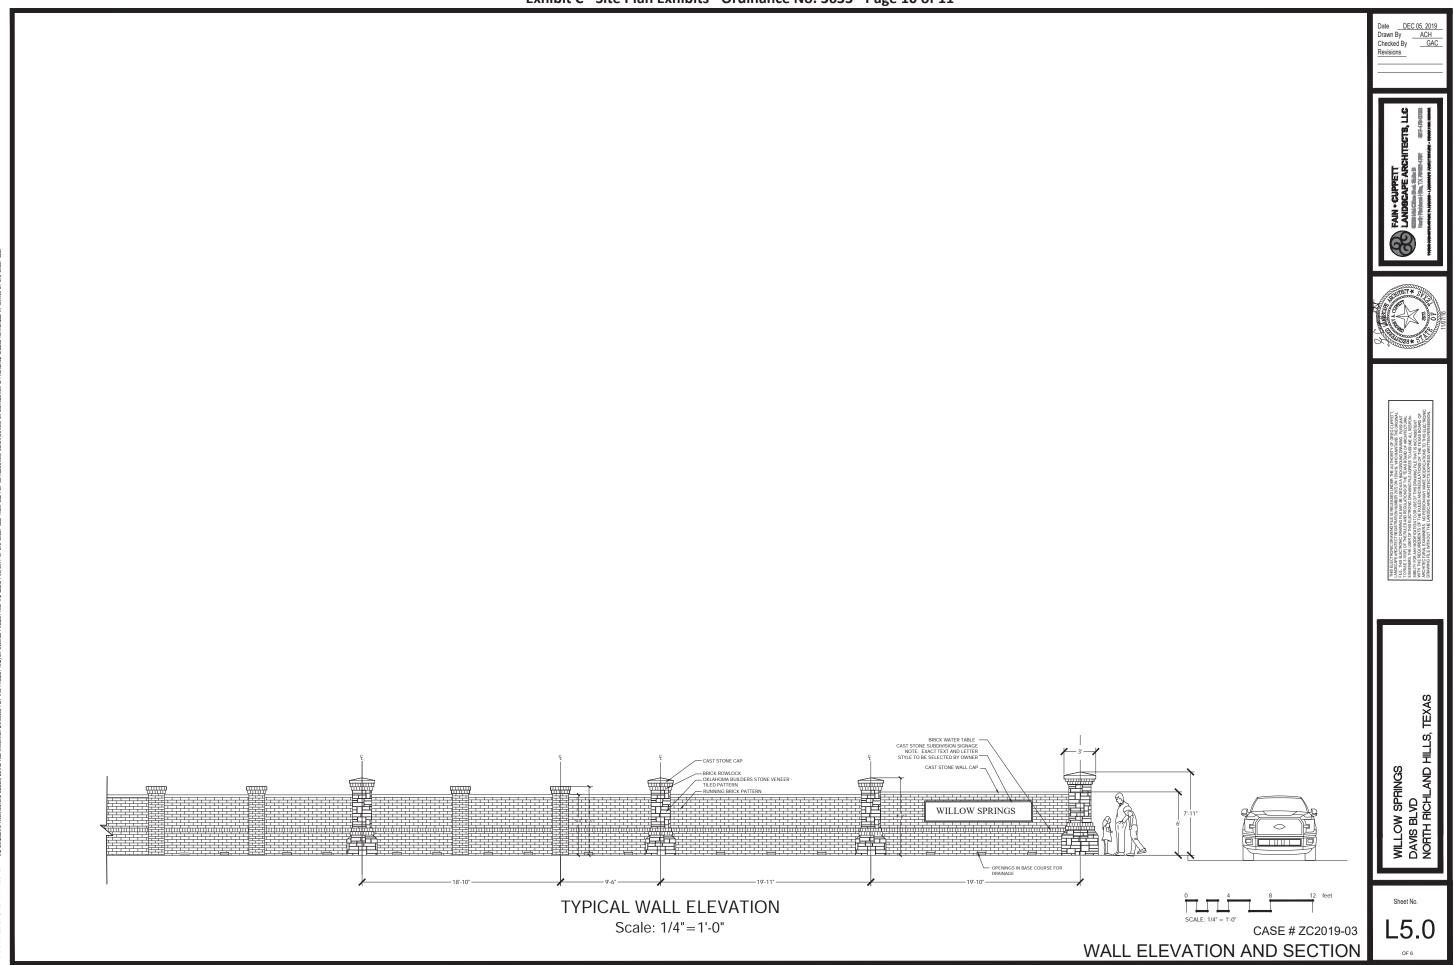

ON ALL GROUNDCOVER/SHRUB BEDS WITH A SLOPE OF 4;1 OR GREATER.

  15. AT TIME OF PLAN PREPARATION, SEASONAL PLANT AVAILABILITY CANNOT BE DETERMINED. IT IS THE RESPONSIBILITY OF THE CONTRACTOR TO SECURE AND RESERVE ALL B&B PLANTS WHEN AVAILABLE IN CASE ACTUAL INSTALLATION OCCURS DURING THE OFF-SEASON. PURCHASE AND HOLD B&B PLANTS FOR LATE
- BERM ALL PARKING LOT ISLANDS AS SHOWN ON ENCLOSED DETAIL SHEET. (BERMS MAY NOT BE SHOWN ON GRADING PLAN.)
- PRIOR TO PLANTING, CONTRACTOR SHALL STAKE TREE LOCATIONS FOR APPROVAL BY OWNER.
   NO PLANTINGS WITHIN 18" OF PARKING LOT CURBS.
- 19. CONTRACTOR SHALL BE RESPONSIBLE FOR CONFIRMING TREE AND SHRUB SIZES CONFORM TO CITY LANDSCAPE STANDARDS AND MITIGATION REQUIREMENTS.



CASE # ZC2019-03

PLANTING SCHEDULE, NOTES, AND DETAILS







Sheet No.

L4.0