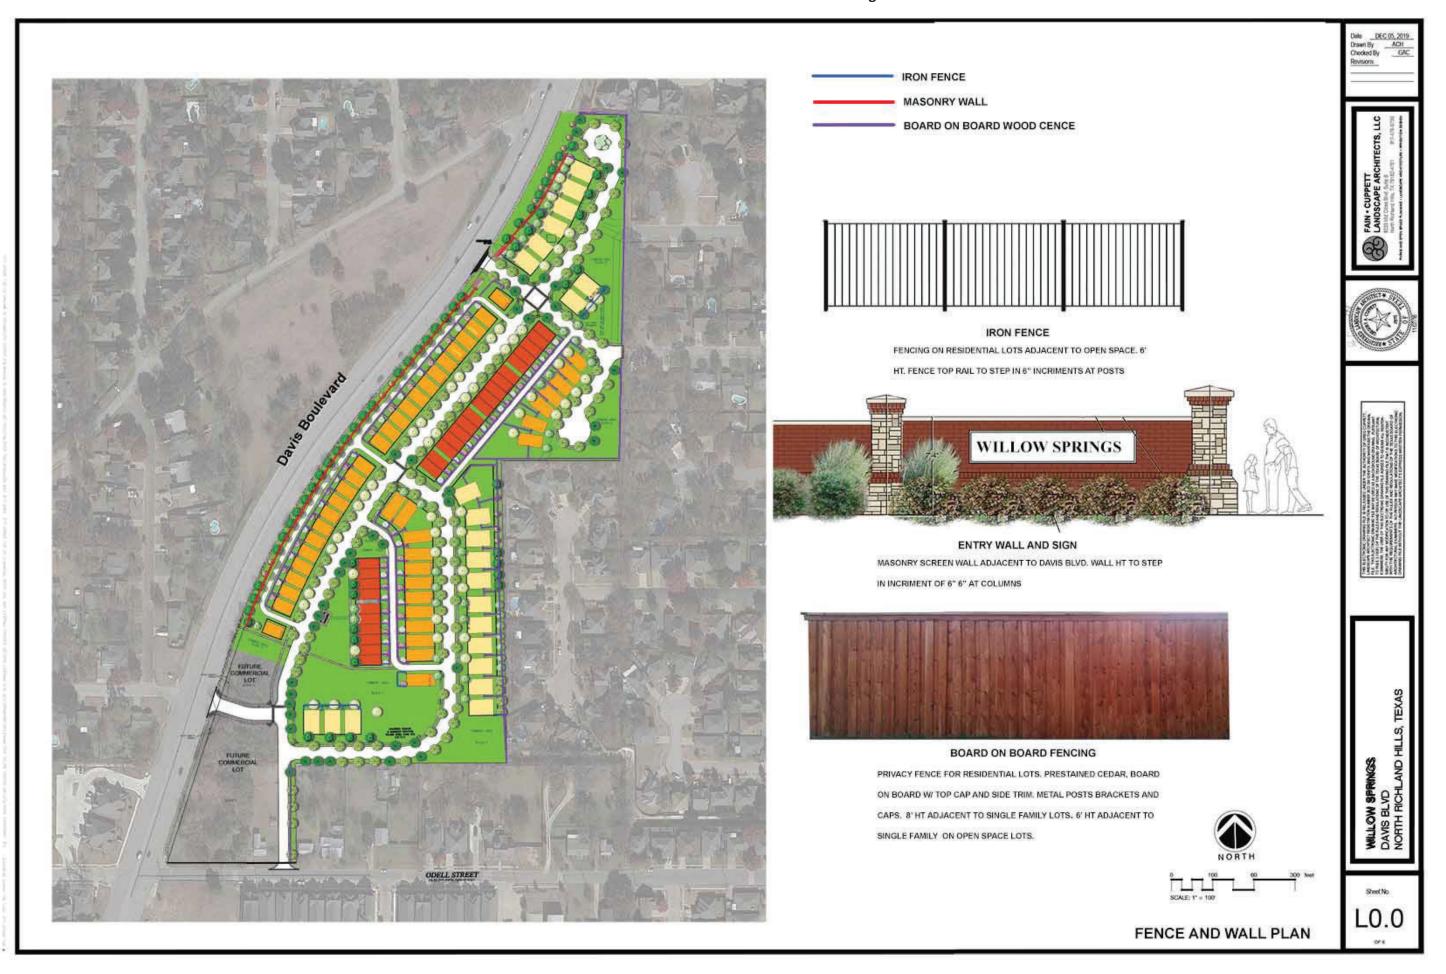

**CLUSTER MAILBOXES** 

VICTOR STANLEY TRASH RECEPTACLES

VICTOR STANLEY BIKE RACK

OPEN SPACE WITHIN THE NEIGHBORHOOD SHALL PROVIDE OPPORTUNITIES FOR GATERING AND RECREATION. AMMENITIES SHALL INCLUDE BENCHES, LIGHTING, BIKE RACKS AND WASTE RECEPTICLES. PLANTINGS SHALL INCLUDE NATIVE TREES AND POLLINATOR GARDENS.