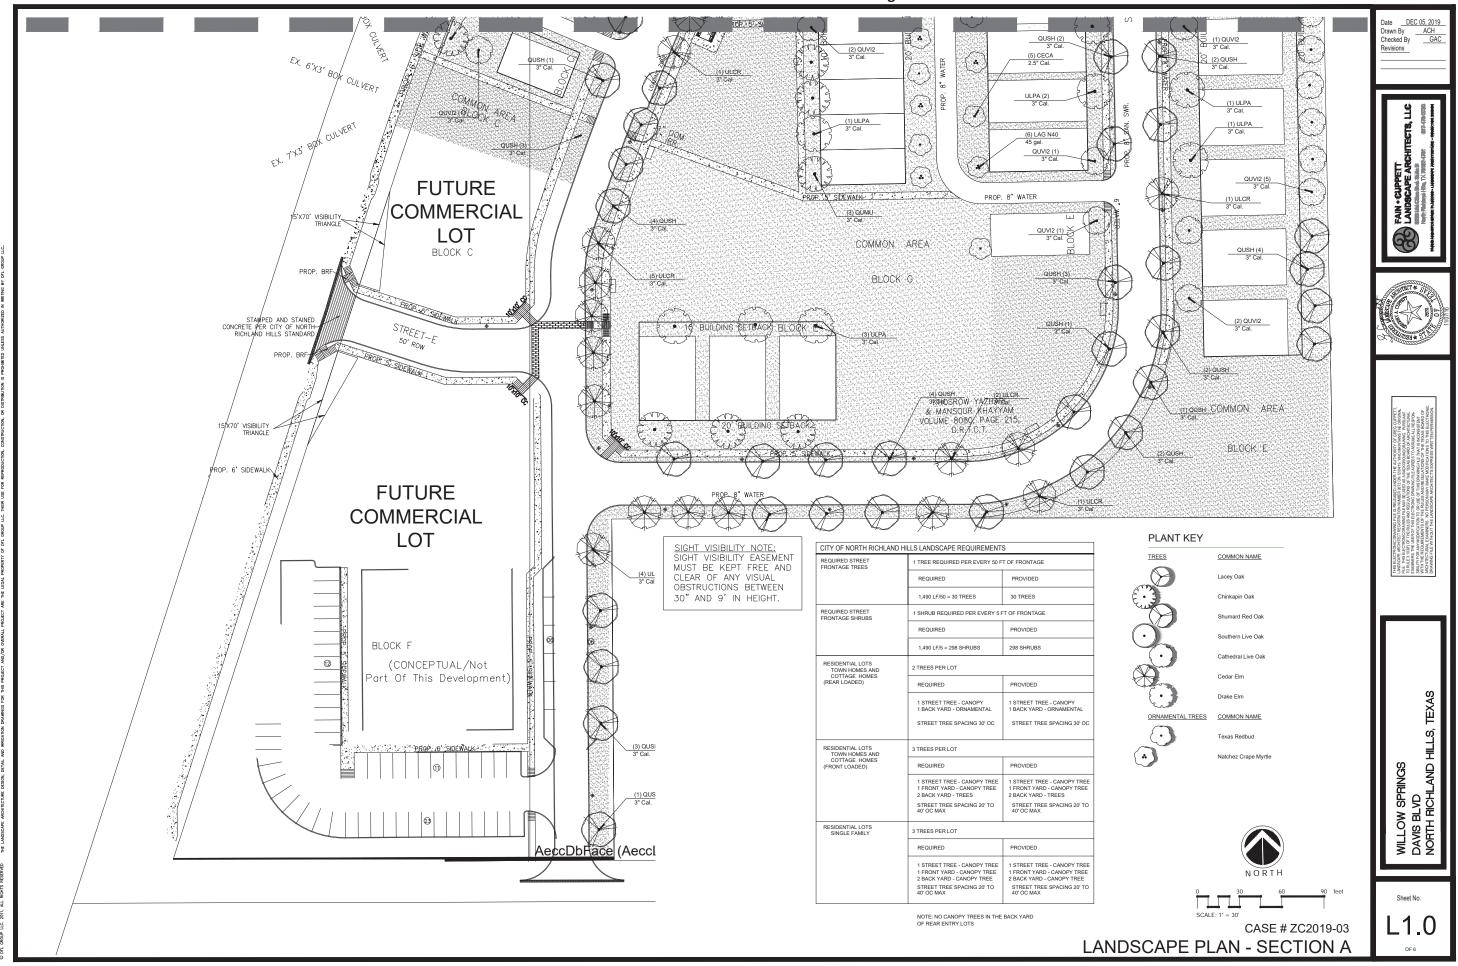

**OPEN SPACE PLAN** 

VICINITY MAP

| REQUIRED STREET<br>FRONTAGE TREES                   | 1 TREE REQUIRED PER EVERY 50 FT OF FRONTAGE                                                                                       |                                                                                                                                 |  |  |  |
|-----------------------------------------------------|-----------------------------------------------------------------------------------------------------------------------------------|---------------------------------------------------------------------------------------------------------------------------------|--|--|--|
|                                                     | REQUIRED                                                                                                                          | PROVIDED                                                                                                                        |  |  |  |
|                                                     | 1,490 LF/50 = 30 TREES                                                                                                            | 30 TREES                                                                                                                        |  |  |  |
| REQUIRED STREET<br>FRONTAGE SHRUBS                  | 1 SHRUB REQUIRED PER EVERY 5 FT OF FRONTAGE                                                                                       |                                                                                                                                 |  |  |  |
|                                                     | REQUIRED                                                                                                                          | PROVIDED                                                                                                                        |  |  |  |
|                                                     | 1,490 LF/5 = 298 SHRUBS                                                                                                           | 298 SHRUBS                                                                                                                      |  |  |  |
| RESIDENTIAL LOTS<br>TOWN HOMES AND<br>COTTAGE HOMES | 2 TREES PER LOT                                                                                                                   |                                                                                                                                 |  |  |  |
| (REAR LOADED)                                       | REQUIRED                                                                                                                          | PROVIDED                                                                                                                        |  |  |  |
|                                                     | 1 STREET TREE - CANOPY<br>1 BACK YARD - ORNAMENTAL                                                                                | 1 STREET TREE - CANOPY<br>1 BACK YARD - ORNAMENTAL                                                                              |  |  |  |
|                                                     | STREET TREE SPACING 30' OC                                                                                                        | STREET TREE SPACING 30' C                                                                                                       |  |  |  |
| RESIDENTIAL LOTS<br>TOWN HOMES AND                  | 3 TREES PER LOT                                                                                                                   |                                                                                                                                 |  |  |  |
| COTTAGE HOMES<br>(FRONT LOADED)                     | REQUIRED                                                                                                                          | PROVIDED                                                                                                                        |  |  |  |
|                                                     | 1 STREET TREE - CANOPY TREE<br>1 FRONT YARD - CANOPY TREE<br>2 BACK YARD - TREES                                                  | 1 STREET TREE - CANOPY TRE<br>1 FRONT YARD - CANOPY TREE<br>2 BACK YARD - TREES                                                 |  |  |  |
|                                                     | STREET TREE SPACING 20' TO<br>40' OC MAX                                                                                          | STREET TREE SPACING 20' TO<br>40' OC MAX                                                                                        |  |  |  |
| RESIDENTIAL LOTS<br>SINGLE FAMILY                   | 3 TREES PER LOT                                                                                                                   | 1                                                                                                                               |  |  |  |
|                                                     | REQUIRED                                                                                                                          | PROVIDED                                                                                                                        |  |  |  |
|                                                     | 1 STREET TREE - CANOPY TREE<br>1 FRONT YARD - CANOPY TREE<br>2 BACK YARD - CANOPY TREE<br>STREET TREE SPACING 20'TO<br>40' OC MAX | 1 STREET TREE - CANOPY TRI<br>1 FRONT YARD - CANOPY TRE<br>2 BACK YARD - CANOPY TREE<br>STREET TREE SPACING 20' T<br>40' OC MAX |  |  |  |

NOTE: NO CANOPY TREES IN THE BACK YA OF REAR ENTRY LOTS

OVERALL SHEET LEGEND

Date \_\_DEC 05, 201
Drawn By \_\_ACH
Checked By \_\_GA
Revisions

FAIN - CUPPETT

LANDSCAPE ARCHITECTS, LLC

Establishment States

Net Network Public IV, Septemble 874-10038