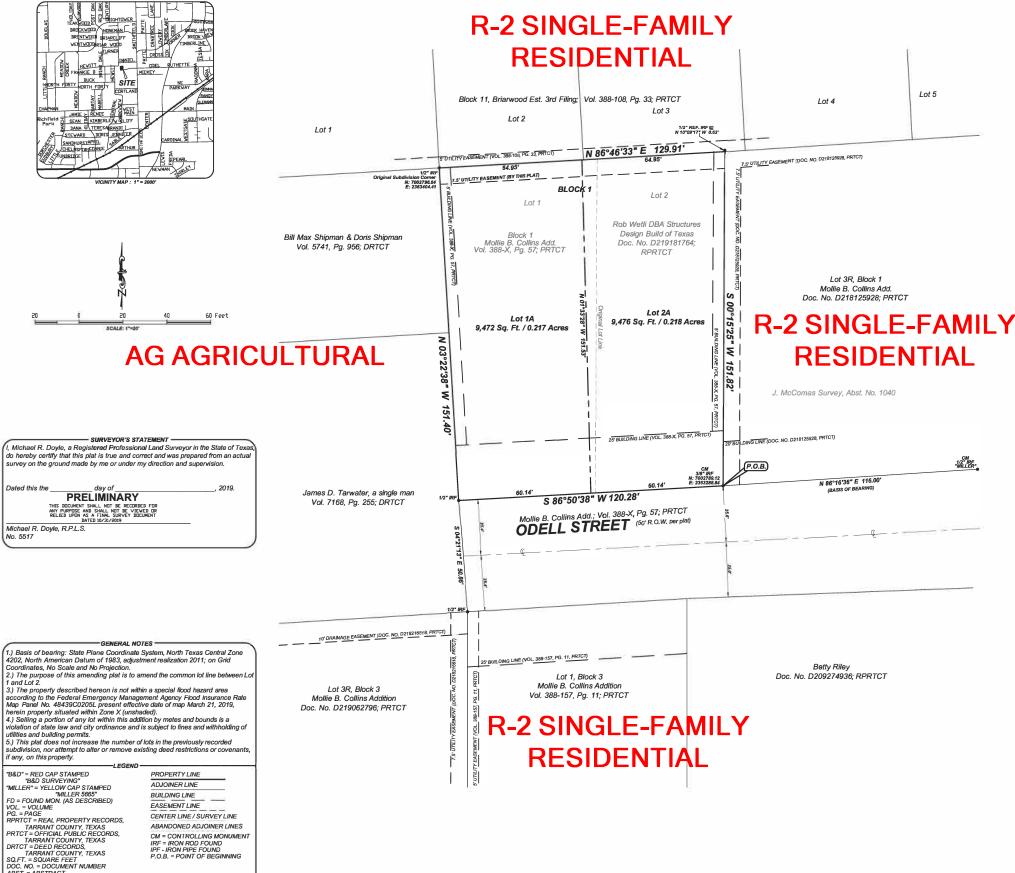

ABST. = ABSTRACT Q = CENTER LINE

OWNERS CERTIFICATE

STATE OF TEXAS

COUNTY OF TARRANT

WHEREAS, ROB WETLI DBA STRUCTURES DESIGN BUILD OF TEXAS, is the sole owner of a 0.435 acre tract of land situated in the J. McComas Survey, Abst. No. 1040, City of North Richland Hills, Tarrant County, Texas, and being Lots 1 and 2, Block 1, of Mollie B. Collins Add., in the City of North Richland Hills, Tarrant County, Texas, as recorded in Vol. 388-X, Pg. 57, Plat Records, Tarrant County, Texas (PRTCT), same being that certain tract described to Rob Wetli DBA Structures Design Build of Texas, as recorded under Doc. No. D219181764, Real Property Records, Tarrant County, Texas (RPRTCT), and being more

BEGINNING at a 3/8 inch iron rod found for the southeast corner of said 0.435 acre tract, same being the southeast corner of the herein described tract, also being the southeast corner of said Lot 2, being the southwest corner of Lot 3R, Block 1, of Mollie B. Collins Add., in the City of North Richland Hills, Tarrant County, Texas, as recorded under Doc. No. D218125928, PRTCT, and being in the north line of Odell Street, having a 50.00 foot right-of-way, as shown on said Vol. 388-X, Pg. 57, PRTCT;

THENCE South 86 degrees 50 minutes 38 seconds West, with the south line of the herein described tract, same being the south line of said Lot 2, and continuing with the south line of said Lot 1, a distance of 120.28 feet to a 1/2 inch let inch resemble tract same being the southwest corner of the herein described tract and said Odell Street, same being the southwest corner of the aforementioned Lot 1, being in the east line of that tract described to James D. Tarwater, a single man, as recorded in Vol. 7168, Pg. 255, Deed Records, Tarrant County, Texas (DRTCT), from which a 1/2 inch iron rod found bears South 04 degrees 21

THENCE North 03 degrees 22 minutes 38 seconds West, with the common line of the herein described tract and said Tarwater tract, and continuing with the common line of the herein described tract and that tract described to Bill Max Shipman and Doris Shipman, as recorded in Vol. 5741, Pg. 956, DRTCT, same being the west line of said Lot 1, a distance of 151.40 feet to a 1/2 inch iron rod found for the common north corner of the herein described tract and the aforementioned Shipman tract, same being the northwest corner of the aforementioned Lot 1, and the original northwest subdivision corner of said Mollie B. Collins Add, being in the south line of Lot 2, Block 11, of Briarwood Est. 3rd Filing, in the City of North Richland Hills, Tarrant County, Texas, as recorded in Vol. 108, Pg. 33, PRTCT;

THENCE North 86 degrees 46 minutes 33 seconds East, with the common line of the herein described tract and said Briarwood Est., same being the north line of said Lot 1 and continuing with the north line of said Lot 2, a distance of 129.91 feet to a point for the common north corner of the herein described tract and said Lot 3R, same being the northeast corner of said Lot 2, being in the south line of Lot 3 of said Block 11 of Briarwood, from which a 1/2 inch iron rod found bears North 10 degrees 09 minutes 17 seconds West, at a distance of 0.63 feet:

THENCE departing the south line of said Block 11 of Briarwood, South 00 degrees 15 minutes 25 seconds West, with the common line of the herein described tract and said Lot 3R, same being the east line of said Lot 2, a distance of 151.82 feet to the point of beginning, containing 0.435 acres or 18,948 square feet of

## OWNERS DEDICATION

NOW THEREFORE. KNOW ALL MEN BY THESE PRESENTS:

THAT ROB WETLI DBA STRUCTURES DESIGN BUILD OF TEXAS, does hereby adopt this plat designating the hereinabove described real property as Lots 1A and 2A, Block 1, Mollie B. Collins Addition, an addition to the City of North Richland Hills, Tarrant County, Texas, and does hereby dedicate to the publics use the streets, alleys, rights-of-way, and any other public areas shown on this plat.

## **ZONING EXHIBIT**

Existing: AG Agricultural Proposed: R-2 Single-Family Residential

B & D SURVEYING. INC.

BD Hurst, Texas 76053

ZC 2019-20

THIS PLAT FILED AS INSTRUMENT NO. D