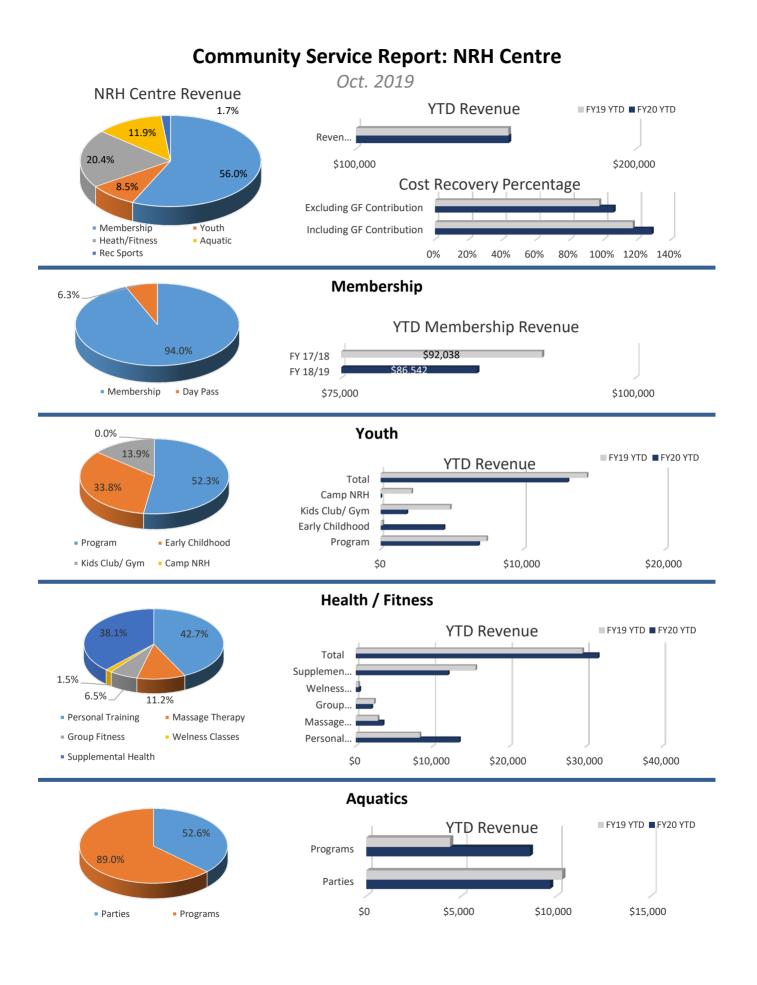

#### **NRH Centre Highlights**

NRH Centre total revenues came in at \$154,541 running flat to PY total revenues of \$154,415. Total Facility Cost Recovery for the month sits at 105.6% without the GF contribution and 128.3% with GF contribution.

#### **Membership Highlights**

For the month of October, the NRH Centre sold 186 total memberships to PY October memberships sales of 183. Day passes sales saw an increase of 30% generating \$5,165 opposed to PY revenues of \$3,968.

#### **Youth Highlights**

Youth Revenues came in at \$13,123 for the month of October, down slightly to PY by 7%.

#### Health/Fitness Highlights

Personal Training revenues for October came in at \$13,457, improving on PY revenues by \$5,150 or 62%. Massage therapy also saw a jump in revenues over PY by \$665 or an improvement of 23%

#### **Aquatic Highlights**

Aqutic Program Revenue came in at \$8,603 for the month of October, improving on PY by 95%