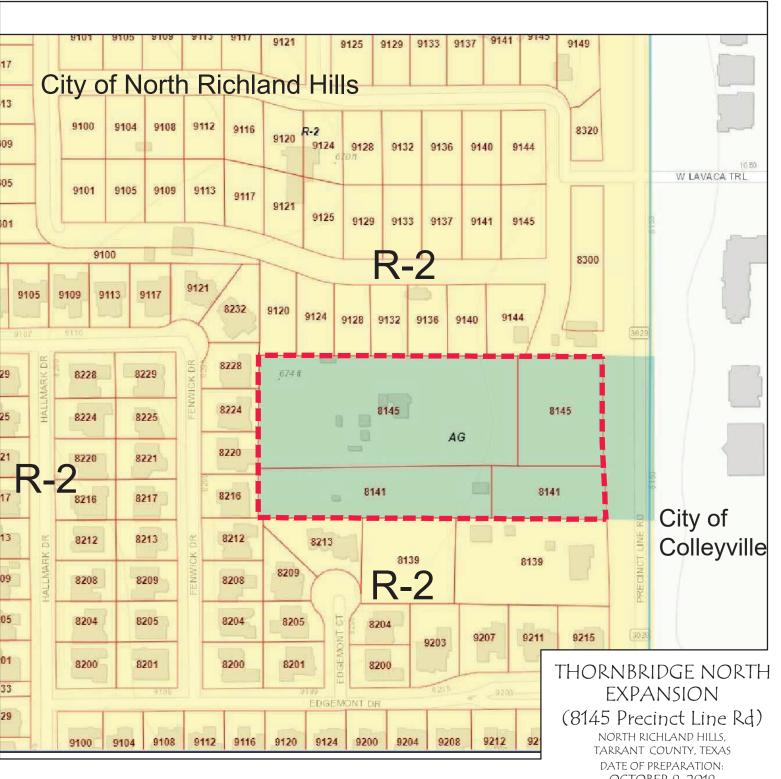

## THORNBRIDGE NORTH EXPANSION

(8145 Precinct Line Rd)

NORTH RICHLAND HILLS, TARRANT COUNTY, TEXAS DATE OF PREPARATION: OCTOBER 9, 2019

PLANNER / ENGINEER / SURVEYOR:

BAIRD, HAMPTON & BROWN

building partners

949 Hilltop Drive, Weatherford, TX 76086 mail@bhbinc.com • 817.596.7575 • bhbinc.com TBPE Firm #44 • TBPLS FIRM #10194146

CASE ZC-2019-16

ZONING EXHIBIT CURRENT ZONING: AG Agricultural PROPOSED ZONING: R-2 Single Family Residential

OCTOBER 9, 2019

PLANNER / ENGINEER / SURVEYOR:

949 Hilltop Drive, Weatherford, TX 76086 mail@bhbinc.com • 817.596.7575 • bhbinc.com TBPE Firm #44 • TBPLS FIRM #10194146

CASE ZC-2019-16

zoning exhibit CURRENT ZONING: AG Agricultural PROPOSED ZONING: R-2 Single Family Residential