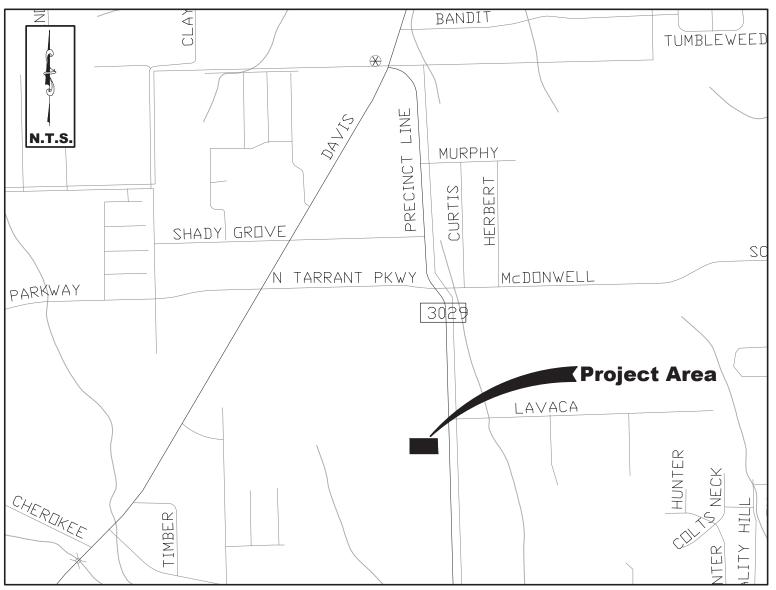

## **LOCATION MAP**

## THORNBRIDGE NORTH EXPANSION

(8145 Precinct Line Rd)

NORTH RICHLAND HILLS, TARRANT COUNTY, TEXAS DATE OF PREPARATION: OCTOBER 9, 2019

PLANNER / ENGINEER / SURVEYOR:



BAIRD, HAMPTON & BROWN

building partners

949 Hilltop Drive, Weatherford, TX 76086 mail@bhbinc.com • 817.596.7575 • bhbinc.com TBPE Firm #44 • TBPLS FIRM #10194146

CASE ZC-2019-16

ZONING EXHIBIT CURRENT ZONING: AG Agricultural PROPOSED ZONING: R-2 Single Family Residential



OCTOBER 9, 2019

PLANNER / ENGINEER / SURVEYOR:



949 Hilltop Drive, Weatherford, TX 76086 mail@bhbinc.com • 817.596.7575 • bhbinc.com TBPE Firm #44 • TBPLS FIRM #10194146

CASE ZC-2019-16

zoning exhibit CURRENT ZONING: AG Agricultural PROPOSED ZONING: R-2 Single Family Residential