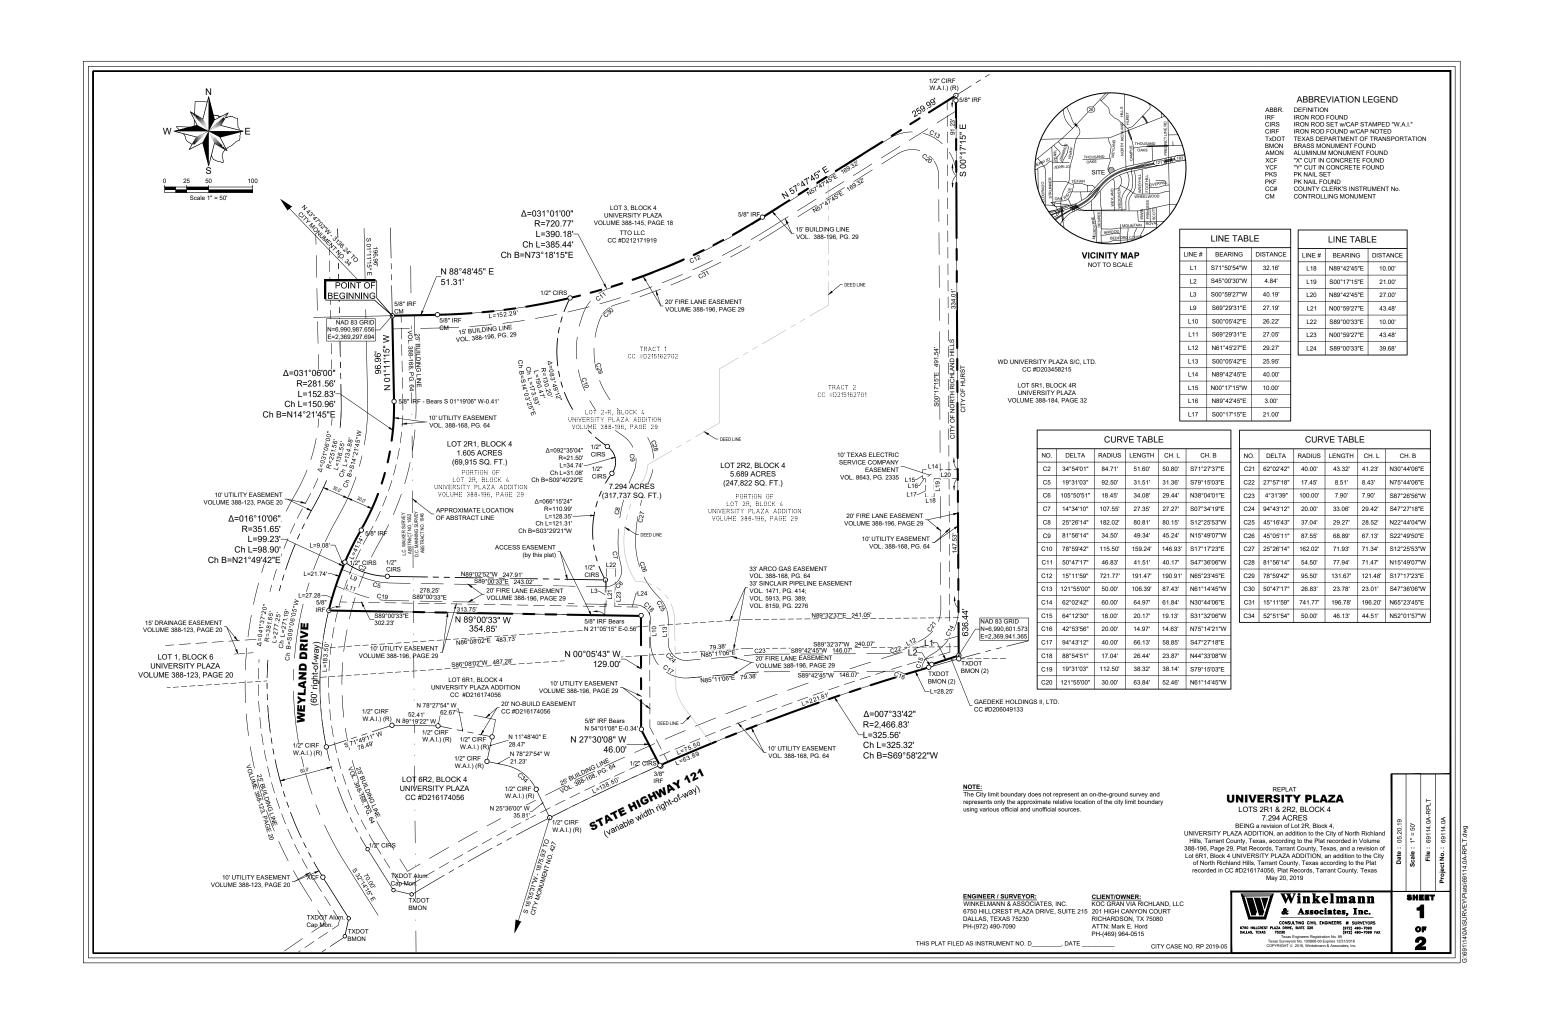

# STATE OF TEXAS §

WHEREAS KOC GRAN VIA RICHLAND, LLC acting by and through the undersigned, its duly authorized agent, is the sole owner of a tract of land located in the D.C. MANNING SURVEY, ABSTRACT NO. 1046 and the L. C. WALKER sole owner of a tract of land located in the D.C. MANNING SURVEY, ABSTRACT NO. 1046 and the L. C. WALKER SURVEY, ABSTRACT NO. 1652, City of North Richland Hills, Tarrant County, Texas, and being all of Lot S, Block 4, University Plaza Addition, an addition to the City of North Richland Hills, Tarrant County, Texas, according to the plat thereof recorded in Volume 388-196, Page 29, Official Public Records, Tarrant County, Texas (O.P.R.T.C.T.), also being all of Tract 1, as described in deed from Gaedeke Holdings V, Ltd. to KOC GRAN VIA RICHLAND, LLC, dated July 24, 2015, recorded in County Clerk's Instrument No. D215162702, O.P.R.T.C.T., and all of Tract 2, as described in deed from Gaedeke Holdings II, Ltd. to KOC GRAN VIA RICHLAND, LLC, dated July 24, 2015, recorded in County Clerk's Instrument No. D215162701, O.P.R.T.C.T., and being more particularly described as follows:

BEGINNING at a 5/8-inch iron rod found for corner at the Northwest corner of said Lot 2R, Block 4, said iron rod being ituated in the East right-of-way of Weyland Drive, a 60-foot right-of-way

THENCE North 88 deg 48 min 45 sec East, departing said East right-of-way line and along the Northerly line of said Lot 2R, a distance of 51.31 feet to a 5/8-inch iron rod found for corner and the beginning of a curve to the left, having a radius of 720.77 feet, a central angle of 31 deg 01 min 00 sec, a chord bearing of North 73 deg 18 min 15 sec East and a chord length of 385.44 feet;

THENCE continuing along the Northerly line of said Lot 2R and along said curve to the left, an arc distance of 390.18 feet to a 5/8-inch iron rod found for corne

THENCE North 57 deg 47 min 45 sec East, continuing along the Northerly line of said Lot 2R, a distance of 259.99 feet to a 1/2-inch iron rod with red plastic cap stamped "W.A.I. 5714" found for corner, said iron rod being the Northeasterly orner of said Lot 2R;

THENCE South 00 deg 17 min 15 sec East, departing the Northerly line and along the Easterly line of said Lot 2R, a distance of 636.44 feet to a TXDOT (Texas Department of Transportation) brass monument found for corner, said monument being the Northeasterly corner of a tract of land as described in deed to Gaedeke Holdings II, Ltd., recorded in County Clerk's Instrument No. D206049133, O.P.R.T.C.T.;

THENCE South 71 deg 50 min 54 sec West, departing the Easterly line and along the Northerly line of said Gaedeke Holdings II, Ltd. tract, a distance of 32.16 feet to a 1/2-inch iron rod with red plastic cap stamped "W.A.I. 5714" found for corner, said iron rod being the Northwesterly corner of said Gaedeke Holdings II, Ltd. tract;

THENCE South 45 deg 00 min 30 sec West, departing the Northerly line and along the Westerly line of said Gaedeke Holdings II, Ltd. tract, a distance of 4.84 feet to a TXDOT brass monument found for corner, said monument being the Southwesterly corner of said Gaedeke Holdings II, Ltd. tract, situated in the Northwesterly right-of-way line of State Highway 121, a variable width right-of-way and being the beginning of a nort-largent curve to the left having a radius of 2,466.83 feet, a central angle of 07 deg 33 min 42 sec, a chord bearing of South 69 deg 58 min 22 sec West and a chord leaded of 325 feet.

THENCE departing the Westerly line of said Gaedeke Holdings II, Ltd. tract, along the Northerly right-of-way line of said State Highway 121 and along said non-tangent curve to the left, an arc distance of 325.56 feet to a 1/2-inch iron rod with red plastic cap stamped "W.A.I. 5714" set for corner from which a 3/8-inch iron rod found bears South 51 deg 20 min 35 sec East, a distance of 1.45 feet, said point being the Southeast corner of Lot 6R1, Block 4, University Plaza Addition, an addition to the City of North Richland Hills, Tarrant County, Texas, according to the plat thereof recorded in County Clerk's File No. D216174058, O.P.R.T.C.T.;

HENCE departing said Northerly right-of-way line and along the Easterly line of said Lot 6R1, Block 4, the following:

North 27 deg 30 min 08 sec West, a distance of 46.00 feet to a point for corner from which a 5/8-inch iron rod found bears North 54 deg 01 min 08 sec East, a distance of 0.34 feet;

North 00 deg 05 min 43 sec West, a distance of 129.00 feet to a point for corner from which a 5/8-inch iron rod found bears North 21 deg 05 min 15 sec East, a distance of 0.56 fee

THENCE North 89 deg 00 min 33 sec West, departing the Easterly line and along the Northerly line of said Lot 6R1, a distance of 354.85 feet to a 5/8-inch iron rod found for corner, said iron rod being the Northwest corner of said Lot 6R1 and being situated in the Easterly right-of-way line of said Weyland Drive and being the beginning of a non-tangent curve to the right having a radius of 351.65 feet, a central angle of 16 deg 10 min 06 sec, a chord bearing of North 21 deg 49 min 42 sec East and a chord length of 98.90 feet;

THENCE departing the North line of said Lot 6R1, and along the Easterly right-of-way line of said Weyland Drive and olong said non-langent curve to the right, an act distance of 99.23 feet to a \$50-inch invariant found for and the legislating of a curve to the right, an act distance of 99.23 feet to a \$50-inch in on roll found for comer and the legislating of a curve to the left having a radius of 281.56 feet, a central angle of 31 deg 66 min 00 sec, a chord bearing of worth 14 deg 21 min 45 sec East and a chord length of 150.96 feet;

THENCE continuing along the Easterly right-of-way line of said Weyland Drive and along said curve to the left, an arc distance of 152.83 feet to a point for corner from which a 5/8-inch iron rod found bears South 01 deg 19 min 06 sec West, a distance of 0.41 feet;

THENCE North 01 deg 11 min 15 sec West, continuing along the Easterly right-of-way line of said Weyland Drive, a istance of 96.96 feet to the POINT OF BEGINNING.

CONTAINING within these metes and bounds 7.294 acres or 317,737 square feet of land, more or less. Bearings shown hereon are based upon an on-the-ground Survey performed in the field on the 2nd day of July, 2015, utilizing a G.P.S. measurement (NAD 83, grid) of North 01 deg 11 min 15 sec West (plat-North 00 deg 43 min 00 sec West), along the easterly right-of-way line of Weyland Drive, recorded in Volume 388-168, Page 64, Official Public Records, Tarrant County, Texas.