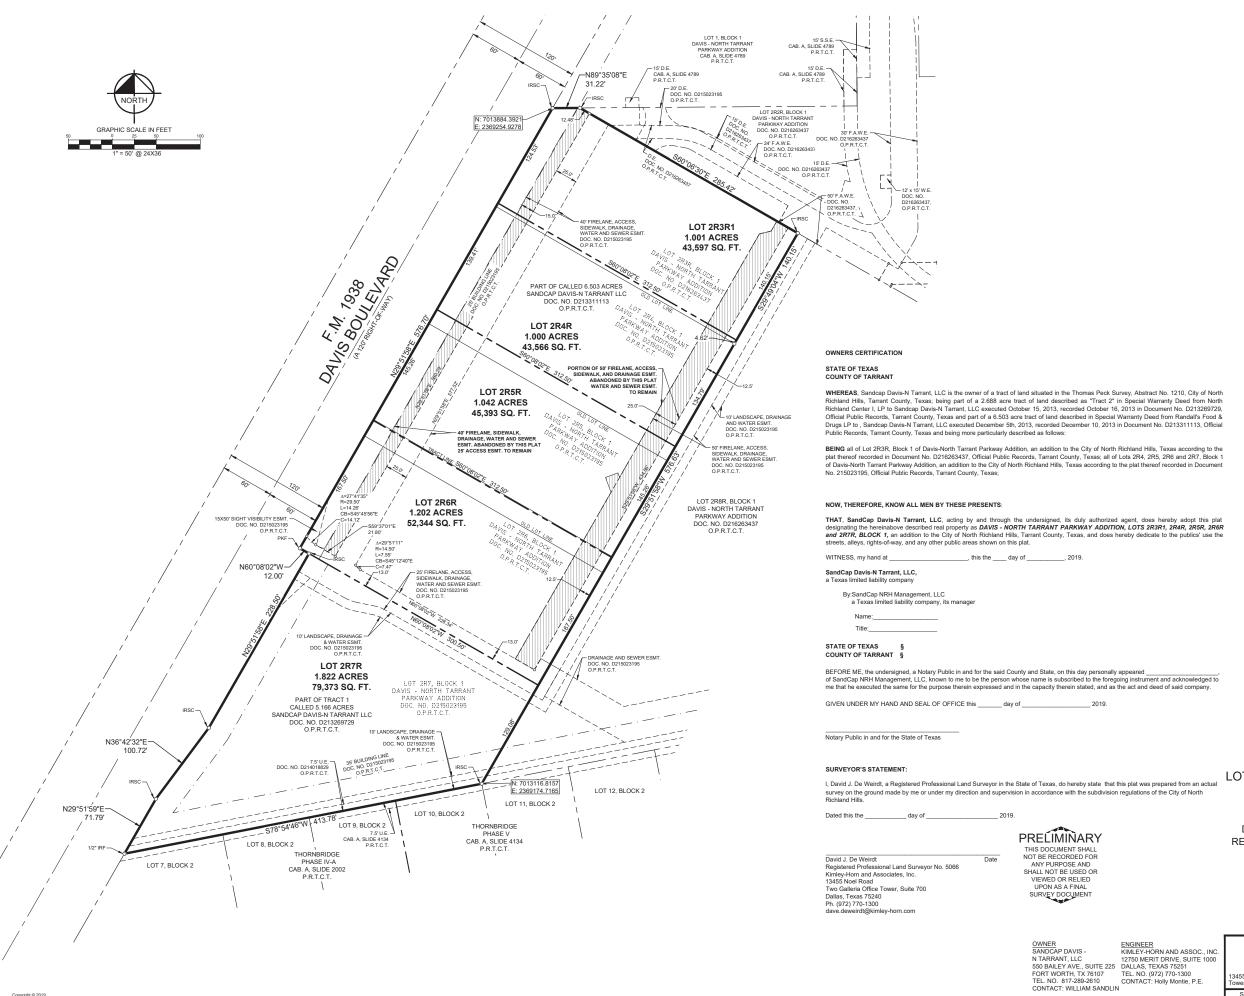

## LEGEND

P.O.B. = POINT OF BEGINNING
IRSC = 5/8" IRON ROD W."KHA" CAP SET
IRCC = IRON ROD W.CAP FOUND
D.U.E. = DRAINAGE & UTILITY EASEMENT
F.D.A.U.E. = FIRELANE DRAINAGE, ACCESS & UTILITY EASEMENT
F.L.A.U.E. = FIRELANE MUTUAL ACCESS & UTILITY EASEMENT
F.A.W.E. = FIRELANE MUTUAL ACCESS & UTILITY EASEMENT
S.S.E. = SANITARY SEWER EASEMENT
A.E. = ACCESS EASEMENT
U.E. = UTILITY EASEMENT
W.E. = WATER EASEMENT
ESMT. = EASEMENT
DOC. NO. = DOCUMENT NUMBER
CAB. = CABINET
D.R.T.C.T. = DEED RECORDS, TARRANT COUNTY, TEXAS
O.P.R.T.C.T. = PLAT RECORDS, TARRANT COUNTY, TEXAS
P.R.T.C.T. = PLAT RECORDS, TARRANT COUNTY, TEXAS

## GENERAL NOT

- Selling a portion of any lot within this addition by Metes and Bounds is a violation of State Law and City Ordinance and is subject to fines and withholding of utilities and building permits
- 2. This plat does not attempt to alter or remove existing deed restrictions or covenants, if any, on this property.
- 3. Bearing system of this survey is based on a line oriented between City of North Richland Hills monuments 29 and 30 found in the field, whose positions are published on the Texas Coordinate System of 1983, North Central Zone (4202) North American Datum of 1983. The horizontal coordinates shown hereon are grid coordinates. The combined scale factor for this project is 0.9994858951.

## DAVIS - NORTH TARRANT PARKWAY ADDITION

LOTS 2R3R1, 2R4R, 2R5R, 2R6R AND 2R7R, BLOCK 1

BEING A REVISION OF LOTS 2R3R, 2R4, 2R5, 2R6 AND 2R7, BLOCK 1

DAVIS - NORTH TARRANT PARKWAY ADDITION RECORDED IN DOC. NO. D216263437 & D215023195 OFFICIAL PUBLIC RECORDS,

TARRANT COUNTY, TEXAS BEING 6.067 ACRES OUT OF MAS PECK SURVEY, ABSTRACT NO.

THOMAS PECK SURVEY, ABSTRACT NO. 1210 CITY OF NORTH RICHLAND HILLS, TARRANT COUNTY, TEXAS CITY CASE # RP 2019-06

mlev» Horr

55 Noel Road, Two Galleria Office er, Suite 700, Dallas, Texas 75240 FIRM # 1011.