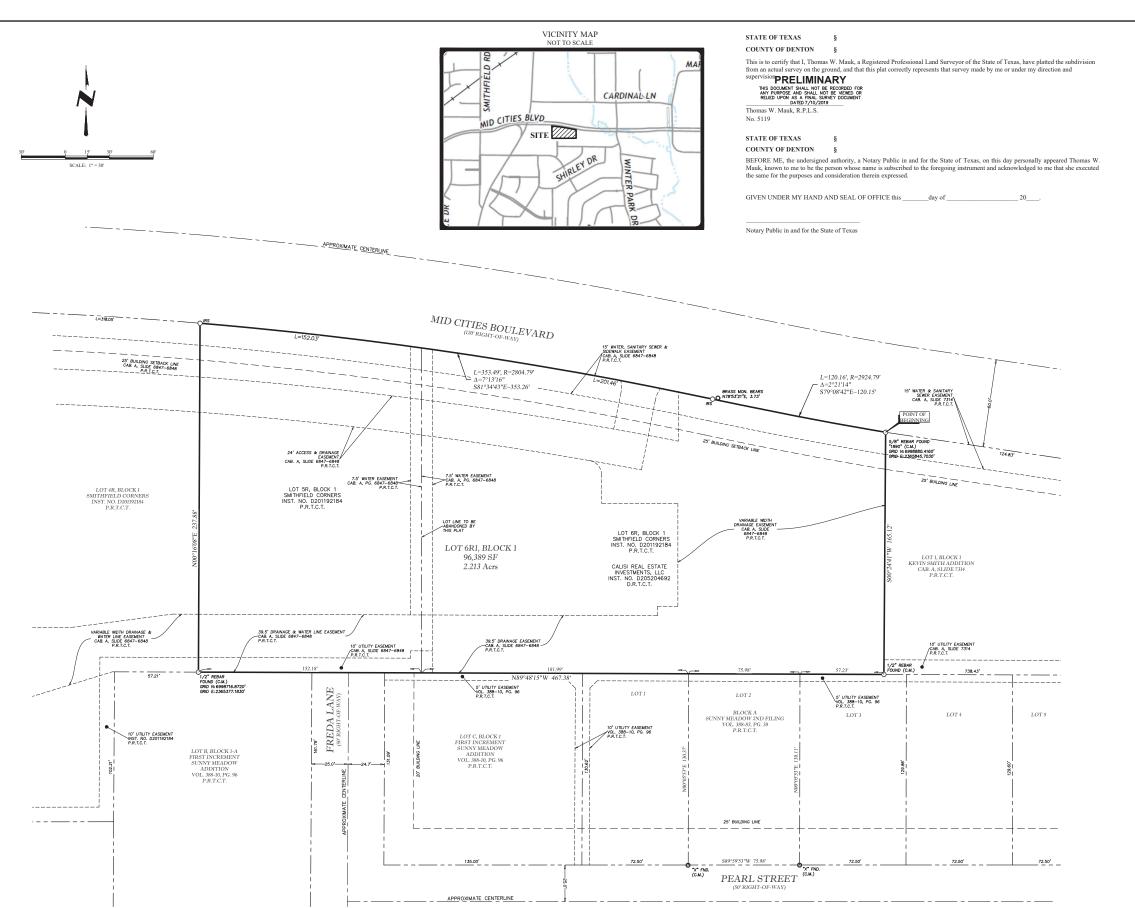

### STATE OF TEXAS COUNTY OF TARRANT §

WHEREAS Calisi Real Estate Investments, LLC are the owners of a 2.213 acre tract of land situated in the J. Barlough Survey Abstract Number 130, and being all of Lots 5R and 6R, Block 1, Smithfield Corners, an addition to the City of North Richland Hills, as recorded in Instrument Number D201192184, Plat Records, Tarrant County, Texas, same being a tract of land conveyed to Calisi Real Estate Investments, LLC by deed recorded in Instrument Number D205204692, Deed Records, Tarrant County, Texas and being more particularly described by metes and bounds as follows: (Bearings are based on the State Plane Coordinate System, Texas North Central Zone (4202) North American Datum of 1983 (NAD 83) (US Foot) with a combined scale factor of 1.000150630);

BEGINNING at a 5/8 inch rebar found for the northeast corner of said Lot 6R, same being the northwest corner of Lot 1, Block 1 Kevin Smith Addition, an addition to the City of North Richland Hills, as recorded in Cabinet A, Page 7314, Plat Records, Tarrant County, Texas and lying on the south right of way line of Mid Cities Boulevard (120 foot right of way);

THENCE South 00 degrees 24 minutes 41 seconds West departing the south right of way line of said Mid Cities Boulevard, with the west line of said Lot 1, a distance of 165.12 feet to a 1/2 inch rebar found for the southwest corner of said Lot 1, same being the southeast corner of said Lot 6R and lying on the north line of Lot 3, Block A Sunny Meadow 2nd Filing, an addition to the City of North Richland Hills, as recorded in Volume 388-83, Page 38, Plat Records, Tarrant County, Texas;

THENCE North 89 degrees 48 minutes 15 seconds West with the north line of said Lot 3, and continuing with the north line of said Block A, and continuing with the north line of Lot C, Block I First Increment Sunny Meadow Addition, an addition to the City of North Richland Hills, as recorded in Volume 388-10, Page 96, Plat Records, Tarrant County, Texas and continuing with the north right of way line of Freda Lane (50 foot right of way) and continuing with the north line of Lot B, Block 1-A of said First Increment Sunny Meadow Addition, a total distance of 467.38 feet to a 1/2 inch rebar found for the southwest corner of said Lot 5R, same being the easternmost southeast corner of Lot 4R, Block 1 of said Smithfield Corners, and lying on the north line of said Lot B;

THENCE North 00 degrees 16 minutes 08 seconds East departing the north line of said Lot B, with the east line of said Lot 4R, a distance of 237.88 feet to a 1/2 inch rebar capped "ASC" set for the northeast corner of said Lot 4R, same being the northwest corner of said Lot 5R, and being the beginning of a curve to the right with a central angle of 07 degrees 13 minutes 16 seconds, a radius of 2804.79 feet and a chord bearing and distance of South 81 degrees 34 minutes 43 seconds East, 353.26 feet;

THENCE with said curve to the right, with the south right of way line of said Mid Cities Boulevard, an arc length of 353.49 feet to a 1/2 inch rebar capped "ASC" set for corner, from which a brass monument found bears North 78 degrees 53 minutes 21 seconds East and being the beginning of a curve to the left, with a central angle of 02 degrees 21 minutes 14 seconds, a radius of 2924.79 feet and a chord bearing and distance of South 79 degrees 08 minutes 42 seconds East, 120.15 feet;

THENCE with said curve to the left, with the south right of way line of said Mid Cities Boulevard, an arc length of 120.16 feet to THE