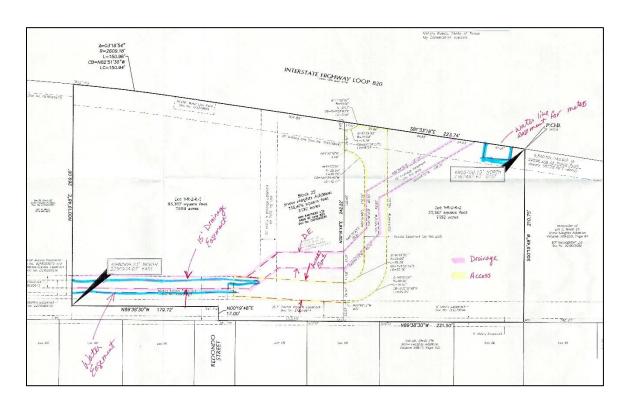

1. Provide access, drainage, and water line easements on Lot 1R2R1, as shown in the attached graphic. NRH Subdivision Regulations §110-331 (Requirements for all plat drawings - easements)