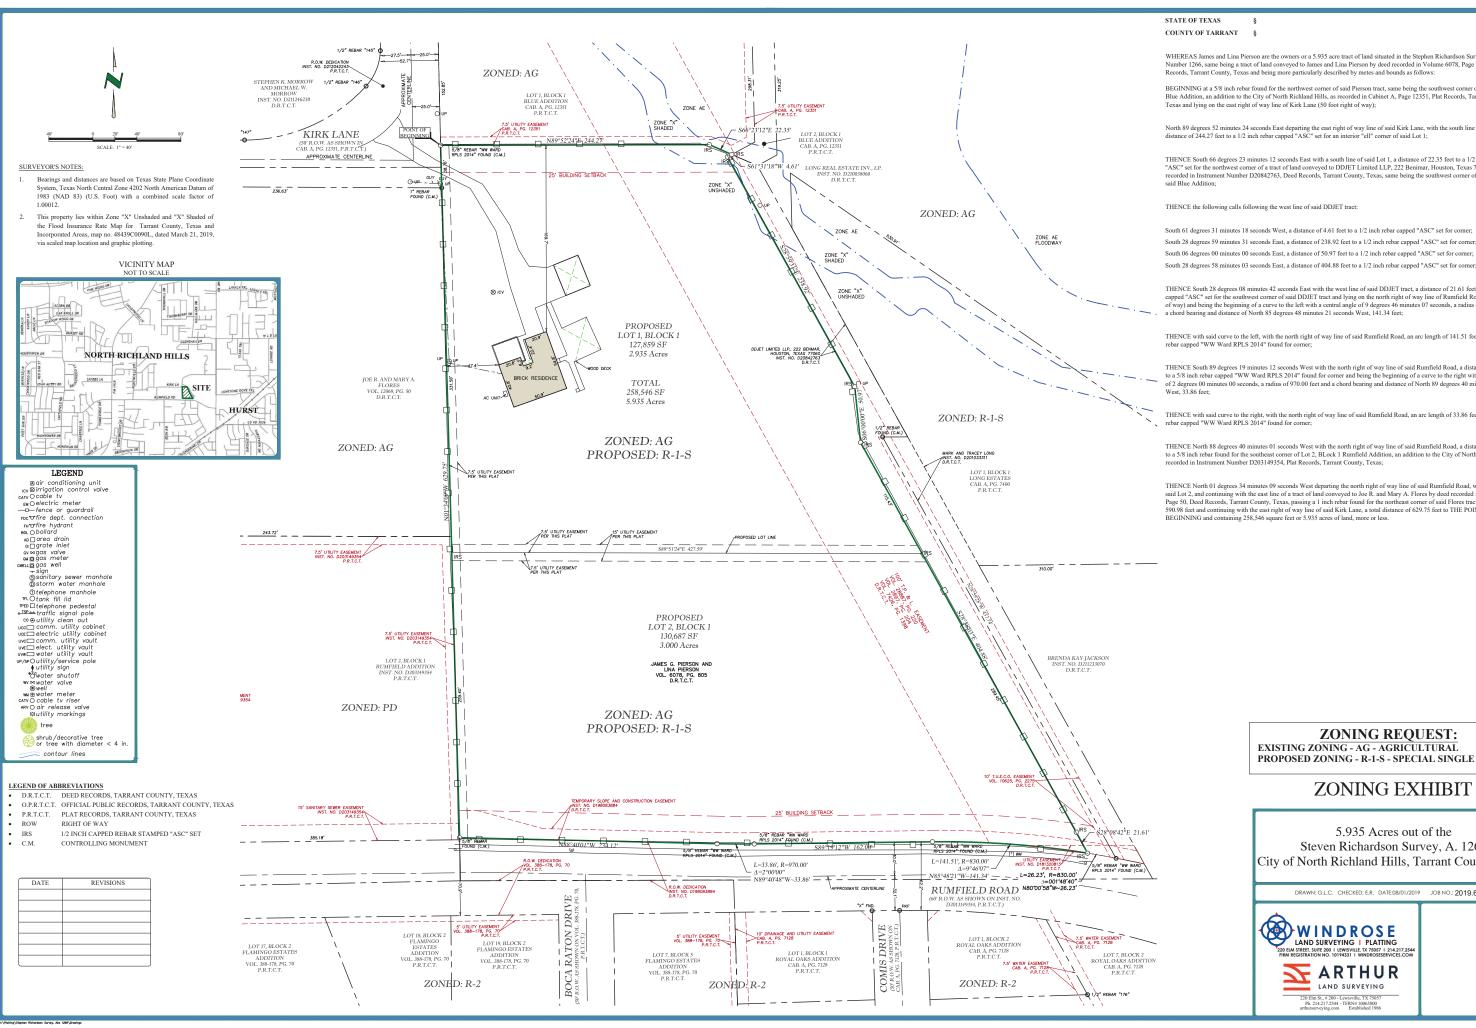

WHEREAS James and Lina Pierson are the owners or a 5.935 acre tract of land situated in the Stephen Richardson Survey, Abstract mber 1266, same being a tract of land conveyed to James and Lina Pierson by deed recorded in Volume 6078, Page 805, Deed Records, Tarrant County, Texas and being more particularly described by metes and bounds as follows:

BEGINNING at a 5/8 inch rebar found for the northwest corner of said Pierson tract, same being the southwest corner of Lot 1, Block A Blue Addition, an addition to the City of North Richland Hills, as recorded in Cabinet A, Page 12351, Plat Records, Tarrant County, Texas and lying on the east right of way line of Kirk Lane (50 foot right of way);

North 89 degrees 52 minutes 24 seconds East departing the east right of way line of said Kirk Lane, with the south line of said Lot 1, a distance of 244.27 feet to a 1/2 inch rebar capped "ASC" set for an interior "ell" corner of said Lot 1;

THENCE South 66 degrees 23 minutes 12 seconds East with a south line of said Lot 1, a distance of 22.35 feet to a 1/2 inch rebar capped "ASC" set for the northwest corner of a tract of land conveyed to DDJET Limited LLP, 222 Benimar, Houston, Texas 77060, by deed recorded in Instrument Number D20842763, Deed Records, Tarrant County, Texas, same being the southwest corner of Lot 2, Block 1 of said Blue Addition;

THENCE the following calls following the west line of said DDJET tract

South 61 degrees 31 minutes 18 seconds West, a distance of 4.61 feet to a 1/2 inch rebar capped "ASC" set for comer South 28 degrees 59 minutes 31 seconds East, a distance of 238.92 feet to a 1/2 inch rebar capped "ASC" set for corner South 06 degrees 00 minutes 00 seconds East, a distance of 50.97 feet to a 1/2 inch rebar capped "ASC" set for corner;

THENCE South 28 degrees 08 minutes 42 seconds East with the west line of said DDJET tract, a distance of 21.61 feet to a 1/2 inch rebar capped "ASC" set for the southwest corner of said DDJET tract and lying on the north right of way line of Rumfield Road (60 foot right of way) and being the beginning of a curve to the left with a central angle of 9 degrees 46 minutes 07 seconds, a radius of 830.00 feet and a chord bearing and distance of North 85 degrees 48 minutes 21 seconds West, 141.34 feet;

THENCE with said curve to the left, with the north right of way line of said Rumfield Road, an arc length of 141.51 feet to a 5/8 inch rebar capped "WW Ward RPLS 2014" found for corner;

THENCE South 89 degrees 19 minutes 12 seconds West with the north right of way line of said Rumfield Road, a distance of 162.00 feet to a 5/8 inch rebar capped "WW Ward RPLS 2014" found for corner and being the beginning of a curve to the right with a central angle of 2 degrees 00 minutes 00 seconds, a radius of 970.00 feet and a chord bearing and distance of North 89 degrees 40 minutes 48 seconds

THENCE with said curve to the right, with the north right of way line of said Rumfield Road, an arc length of 33.86 feet to a 5/8 inch rebar capped "WW Ward RPLS 2014" found for corner;

THENCE North 88 degrees 40 minutes 01 seconds West with the north right of way line of said Rumfield Road, a distance of 234.12 feet to a 5/8 inch rebar found for the southeast corner of Lot 2, BLock 1 Rumfield Addition, an addition to the City of North Richland Hills, as recorded in Instrument Number D203149354, Plat Records, Tarrant County, Texas;

THENCE North 01 degrees 34 minutes 09 seconds West departing the north right of way line of said Rumfield Road, with the east line of said Lot 2, and continuing with the east line of a tract of land conveyed to Joe R. and Mary A. Flores by deed recorded in Volume 12069, Page 50, Deed Records, Tarrant County, Texas, passing a 1 inch rebar found for the northeast corner of said Flores tract, a distance of 590.98 feet and continuing with the east right of way line of said Kirk Lane, a total distance of 629.75 feet to THE POINT OF BEGINNING and containing 258,546 square feet or 5.935 acres of land, more or less.

## **ZONING REQUEST:**

EXISTING ZONING - AG - AGRICULTURAL PROPOSED ZONING - R-1-S - SPECIAL SINGLE FAMILY

## **ZONING EXHIBIT**

5.935 Acres out of the Steven Richardson Survey, A. 1266 City of North Richland Hills, Tarrant County, Texas

DRAWN: G.L.C. CHECKED: E.R. DATE:08/01/2019 JOB NO.: 2019.6.261