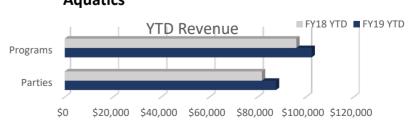

# **Community Service Report: NRH Centre**

| Indicator                            | June 2019        | June 2018 | FY19 YTD    | FY18 YTD    |
|--------------------------------------|------------------|-----------|-------------|-------------|
| Total Facility Revenue (excludes GF  | \$354,229        | \$333,768 | \$1,998,825 | \$1,868,763 |
| Contribution and Grand Hall Revenue) | <b>\$354,229</b> |           |             |             |
| Cost Recovery                        | 166.00/          | 160.5%    | 122 00/     | 107.2%      |
| excluding GF Contribution            | 166.9%           | 100.3%    | 123.8%      | 1U/.Z%      |
| Cost Recovery                        | 183.7%           | 177.9%    | 142.6%      | 125.1%      |
| including GF Contribution            | 105.770          | 177.570   | 142.076     | 123.170     |
| Membership Total Revenue             | \$146,577        | \$126,800 | \$1,093,646 | \$1,063,278 |
| Day Passes                           | \$12,358         | \$12,227  | \$69,687    | \$75,817    |
| Total # of Individual Memberships    | 1,272            | 1,352     |             |             |
| Total # of Family Memberships        | 1,773            | 1,798     |             |             |
| Total # of Members                   | 9,245            | 9,462     |             |             |
| Total # Membership Scans             | 18,750           | 19,990    | 148,168     | 153,465     |
| NRH Memberships Sold                 | 458              | 438       | 2,915       | 2,953       |
| Total Attendance                     | 40,398           | 39,614    | 304,979     | 306,241     |
| Average Daily Attendance             | 1,347            | 1,320     | 1,136       | 1,138       |
| Total Youth Revenue                  | \$110,335        | \$107,445 | \$271,391   | \$216,809   |
| Youth Program Revenue                | \$13,918         | \$16,058  | \$68,808    | \$55,176    |
| Youth Program Participation          | 173              | 239       | 973         | 1008        |
| Early Childhood Development          | \$0              | \$0       | \$33,735    | \$35,220    |
| Kids Club / Gym Rentals              | \$2,388          | \$1,210   | \$19,482    | \$9,846     |
| Camp NRH Revenue                     | \$94,029         | \$90,177  | \$149,366   | \$116,567   |
| Camp NRH Participation               | 429              | 332       | 453         | 356         |
| Health/Fitness Total Revenue         | \$36,224         | \$35,760  | \$377,293   | \$343,964   |
| Personal Training                    | \$7,413          | \$10,217  | \$106,379   | \$88,639    |
| Massage Therapy                      | \$2,725          | \$1,762   | \$36,659    | \$33,797    |
| Group Fitness                        | \$7,424          | \$4,690   | \$44,919    | \$37,918    |
| Wellness Classes                     | \$100            | \$3,124   | \$11,045    | \$23,336    |
| Supplemental Health Revenue          | \$18,563         | \$15,968  | \$178,291   | \$160,274   |
| Adult Program Participation          | 1,701            | 1,951     | 14,912      | 17,717      |
| Aquatic Total Revenue                | \$48,705         | \$50,911  | \$192,349   | \$179,584   |
| Aquatic Birthday Parties             | \$12,800         | \$12,325  | \$87,571    | \$81,706    |
| Aquatic Programs                     | \$35,359         | \$38,046  | \$102,364   | \$95,989    |
| Rec Sports Total Revenue             | \$9,160          | \$8,090   | \$25,233    | \$30,395    |

### **Aquatic Highlights**

We saw a slight dip in Aquatic Revenues due to the timing of Swim Lesson Programming.