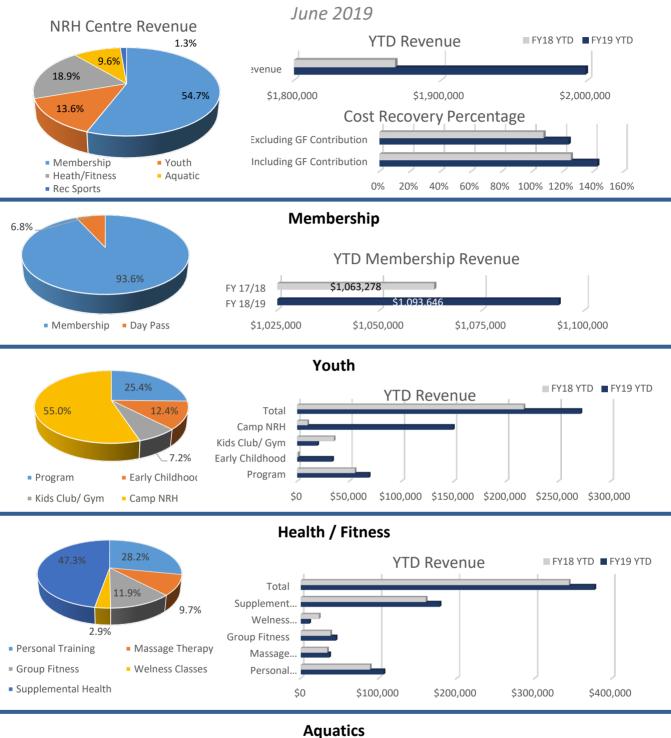

# **Community Service Report: NRH Centre**

| Indicator                            | June 2019        | June 2018 | FY19 YTD    | FY18 YTD    |
|--------------------------------------|------------------|-----------|-------------|-------------|
| Total Facility Revenue (excludes GF  | \$354,229        | \$333,768 | \$1,998,825 | \$1,868,763 |
| Contribution and Grand Hall Revenue) | <b>\$354,229</b> |           |             |             |
| Cost Recovery                        | 166.00/          | 160.5%    | 122 00/     | 107.2%      |
| excluding GF Contribution            | 166.9%           | 100.3%    | 123.8%      | 1U/.Z%      |
| Cost Recovery                        | 183.7%           | 177.9%    | 142.6%      | 125.1%      |
| including GF Contribution            | 105.770          | 177.570   | 142.076     | 123.170     |
| Membership Total Revenue             | \$146,577        | \$126,800 | \$1,093,646 | \$1,063,278 |
| Day Passes                           | \$12,358         | \$12,227  | \$69,687    | \$75,817    |
| Total # of Individual Memberships    | 1,272            | 1,352     |             |             |
| Total # of Family Memberships        | 1,773            | 1,798     |             |             |
| Total # of Members                   | 9,245            | 9,462     |             |             |
| Total # Membership Scans             | 18,750           | 19,990    | 148,168     | 153,465     |
| NRH Memberships Sold                 | 458              | 438       | 2,915       | 2,953       |
| Total Attendance                     | 40,398           | 39,614    | 304,979     | 306,241     |
| Average Daily Attendance             | 1,347            | 1,320     | 1,136       | 1,138       |
| Total Youth Revenue                  | \$110,335        | \$107,445 | \$271,391   | \$216,809   |
| Youth Program Revenue                | \$13,918         | \$16,058  | \$68,808    | \$55,176    |
| Youth Program Participation          | 173              | 239       | 973         | 1008        |
| Early Childhood Development          | \$0              | \$0       | \$33,735    | \$35,220    |
| Kids Club / Gym Rentals              | \$2,388          | \$1,210   | \$19,482    | \$9,846     |
| Camp NRH Revenue                     | \$94,029         | \$90,177  | \$149,366   | \$116,567   |
| Camp NRH Participation               | 429              | 332       | 453         | 356         |
| Health/Fitness Total Revenue         | \$36,224         | \$35,760  | \$377,293   | \$343,964   |
| Personal Training                    | \$7,413          | \$10,217  | \$106,379   | \$88,639    |
| Massage Therapy                      | \$2,725          | \$1,762   | \$36,659    | \$33,797    |
| Group Fitness                        | \$7,424          | \$4,690   | \$44,919    | \$37,918    |
| Wellness Classes                     | \$100            | \$3,124   | \$11,045    | \$23,336    |
| Supplemental Health Revenue          | \$18,563         | \$15,968  | \$178,291   | \$160,274   |
| Adult Program Participation          | 1,701            | 1,951     | 14,912      | 17,717      |
| Aquatic Total Revenue                | \$48,705         | \$50,911  | \$192,349   | \$179,584   |
| Aquatic Birthday Parties             | \$12,800         | \$12,325  | \$87,571    | \$81,706    |
| Aquatic Programs                     | \$35,359         | \$38,046  | \$102,364   | \$95,989    |
| Rec Sports Total Revenue             | \$9,160          | \$8,090   | \$25,233    | \$30,395    |

#### **NRH Centre Highlights**

June 2019 NRH Centre revenues (excluding Grand Hall Revenues) came in at \$354,228, improving on PY revenues by \$20.460. YTD total revenues currently sit at \$1.998.824. an improvement of \$130.061 over PY actuals.

#### **Membership Highlights**

For the month of June, the NRH Centre sold 458 total memberships to 438 for PY. Total membership YTD is flat, but revenues are trending up due to a great deal of auto-renew memberships opposed to single month or annual memberships. This allows for a more consistent revenue stream throughout the year.

## **Youth Highlights**

Camp NRH Revenues for the month of June came in at \$94,029 against \$90,177 PY. YTD totals for Camp NRH currently sit at \$149,366 and improvement of \$32,799 or 28%.

#### **Health/Fitness Highlights**

A spike in group fitness revenues for the month of June due to a 6-month special that included GF classes.