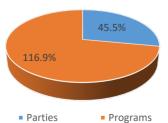

# **Community Service Report: NRH Centre**

| Indicator                            | June 2019        | June 2018 | FY19 YTD    | FY18 YTD    |
|--------------------------------------|------------------|-----------|-------------|-------------|
| Total Facility Revenue (excludes GF  | \$354,229        | \$333,768 | \$1,998,825 | \$1,868,763 |
| Contribution and Grand Hall Revenue) | <b>\$354,229</b> |           |             |             |
| Cost Recovery                        | 166.00/          | 160.5%    | 122 00/     | 107.2%      |
| excluding GF Contribution            | 166.9%           | 100.3%    | 123.8%      | 1U/.Z%      |
| Cost Recovery                        | 183.7%           | 177.9%    | 142.6%      | 125.1%      |
| including GF Contribution            | 105.770          | 177.570   | 142.076     | 123.170     |
| Membership Total Revenue             | \$146,577        | \$126,800 | \$1,093,646 | \$1,063,278 |
| Day Passes                           | \$12,358         | \$12,227  | \$69,687    | \$75,817    |
| Total # of Individual Memberships    | 1,272            | 1,352     |             |             |
| Total # of Family Memberships        | 1,773            | 1,798     |             |             |
| Total # of Members                   | 9,245            | 9,462     |             |             |
| Total # Membership Scans             | 18,750           | 19,990    | 148,168     | 153,465     |
| NRH Memberships Sold                 | 458              | 438       | 2,915       | 2,953       |
| Total Attendance                     | 40,398           | 39,614    | 304,979     | 306,241     |
| Average Daily Attendance             | 1,347            | 1,320     | 1,136       | 1,138       |
| Total Youth Revenue                  | \$110,335        | \$107,445 | \$271,391   | \$216,809   |
| Youth Program Revenue                | \$13,918         | \$16,058  | \$68,808    | \$55,176    |
| Youth Program Participation          | 173              | 239       | 973         | 1008        |
| Early Childhood Development          | \$0              | \$0       | \$33,735    | \$35,220    |
| Kids Club / Gym Rentals              | \$2,388          | \$1,210   | \$19,482    | \$9,846     |
| Camp NRH Revenue                     | \$94,029         | \$90,177  | \$149,366   | \$116,567   |
| Camp NRH Participation               | 429              | 332       | 453         | 356         |
| Health/Fitness Total Revenue         | \$36,224         | \$35,760  | \$377,293   | \$343,964   |
| Personal Training                    | \$7,413          | \$10,217  | \$106,379   | \$88,639    |
| Massage Therapy                      | \$2,725          | \$1,762   | \$36,659    | \$33,797    |
| Group Fitness                        | \$7,424          | \$4,690   | \$44,919    | \$37,918    |
| Wellness Classes                     | \$100            | \$3,124   | \$11,045    | \$23,336    |
| Supplemental Health Revenue          | \$18,563         | \$15,968  | \$178,291   | \$160,274   |
| Adult Program Participation          | 1,701            | 1,951     | 14,912      | 17,717      |
| Aquatic Total Revenue                | \$48,705         | \$50,911  | \$192,349   | \$179,584   |
| Aquatic Birthday Parties             | \$12,800         | \$12,325  | \$87,571    | \$81,706    |
| Aquatic Programs                     | \$35,359         | \$38,046  | \$102,364   | \$95,989    |
| Rec Sports Total Revenue             | \$9,160          | \$8,090   | \$25,233    | \$30,395    |

### **Aquatic Highlights**

We saw a slight dip in Aquatic Revenues due to the timing of Swim Lesson Programming.