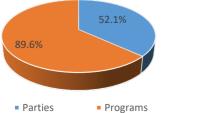

| Indicator                            | May 2019  | May 2018  | FY19 YTD    | FY18 YTD    |
|--------------------------------------|-----------|-----------|-------------|-------------|
| Total Facility Revenue (excludes GF  | \$234,987 | \$246,383 | \$1,644,596 | \$1,534,995 |
| Contribution and Grand Hall Revenue) | ŞZ34,967  | ŞZ40,363  | ŞI,044,550  | Ş1,554,995  |
| Cost Recovery                        | 132.1%    | 101.4%    | 117.6%      | 100.4%      |
| excluding GF Contribution            | 10211/0   | 101.170   | 11,10,0     |             |
| Cost Recovery                        | 150.0%    | 115.2%    | 136.7%      | 118.3%      |
| including GF Contribution            |           |           |             |             |
| Membership Total Revenue             | \$135,062 | \$152,002 | \$947,069   | \$936,478   |
| Day Passes                           | \$10,503  | \$10,342  | \$57,329    | \$63,590    |
| Total # of Individual Memberships    | 1,241     | 1,306     |             |             |
| Total # of Family Memberships        | 1,694     | 1,751     |             |             |
| Total # of Members                   | 8,824     | 9,185     |             |             |
| Total # Membership Scans             | 17,640    | 18,400    | 129,418     | 133,475     |
| NRH Memberships Sold                 | 381       | 436       | 2,457       | 2,515       |
| Total Attendance                     | 37,070    | 38,029    | 264,581     | 266,627     |
| Average Daily Attendance             | 1,196     | 1,227     | 1,110       | 1,115       |
| Total Youth Revenue                  | \$31,101  | \$24,826  | \$161,056   | \$109,364   |
| Youth Program Revenue                | \$1,940   | -\$28     | \$54,891    | \$39,118    |
| Youth Program Participation          | 51        | 37        | 800         | 769         |
| Early Childhood Development          | \$3,170   | \$4,223   | \$33,735    | \$35,220    |
| Kids Club / Gym Rentals              | \$1,915   | \$1,051   | \$17,095    | \$8,636     |
| Camp NRH Revenue                     | \$24,076  | \$19,580  | \$55,336    | \$26,390    |
| Camp NRH Participation               | 21        | 21        | 21          | 21          |
| Health/Fitness Total Revenue         | \$50,094  | \$45,930  | \$341,069   | \$308,204   |
| Personal Training                    | \$15,371  | \$15,138  | \$98,967    | \$78,422    |
| Massage Therapy                      | \$6,816   | \$5,900   | \$33,935    | \$32,035    |
| Group Fitness                        | \$5,827   | \$6,178   | \$37,495    | \$33,228    |
| Wellness Classes                     | \$1,865   | \$2,854   | \$10,945    | \$20,212    |
| Supplemental Health Revenue          | \$20,216  | \$15,859  | \$159,728   | \$144,306   |
| Adult Program Participation          | 1,565     | 1,979     | 13,211      | 15,766      |
| Aquatic Total Revenue                | \$15,600  | \$17,116  | \$143,644   | \$128,673   |
| Aquatic Birthday Parties             | \$11,665  | \$10,488  | \$74,771    | \$69,381    |
| Aquatic Programs                     | \$3,057   | \$6,149   | \$67,005    | \$57,943    |
| Rec Sports Total Revenue             | -\$117    | \$1,670   | \$16,073    | \$22,305    |

### **Membership Highlights**

381 membeships sold for the month of May, missing PY actuals by 55. 2018 Membership Specials were valid through May '18 and we saw a large spike the last two days in 2018. 2019 Membership Specials are valid through June 2019, so we anticipate a large spike in late June 2019.