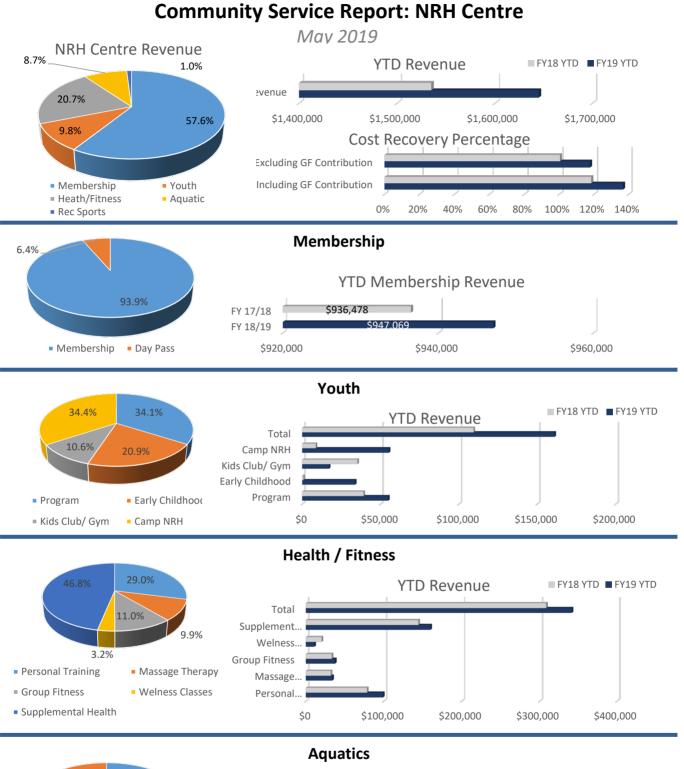

| Indicator                            | May 2019  | May 2018  | FY19 YTD    | FY18 YTD    |
|--------------------------------------|-----------|-----------|-------------|-------------|
| Total Facility Revenue (excludes GF  | \$234,987 | \$246,383 | \$1,644,596 | \$1,534,995 |
| Contribution and Grand Hall Revenue) | ŞZ34,967  | ŞZ40,363  | ŞI,044,550  | Ş1,554,995  |
| Cost Recovery                        | 132.1%    | 101.4%    | 117.6%      | 100.4%      |
| excluding GF Contribution            | 10211/0   | 101.170   | 11,10,0     |             |
| Cost Recovery                        | 150.0%    | 115.2%    | 136.7%      | 118.3%      |
| including GF Contribution            |           |           |             |             |
| Membership Total Revenue             | \$135,062 | \$152,002 | \$947,069   | \$936,478   |
| Day Passes                           | \$10,503  | \$10,342  | \$57,329    | \$63,590    |
| Total # of Individual Memberships    | 1,241     | 1,306     |             |             |
| Total # of Family Memberships        | 1,694     | 1,751     |             |             |
| Total # of Members                   | 8,824     | 9,185     |             |             |
| Total # Membership Scans             | 17,640    | 18,400    | 129,418     | 133,475     |
| NRH Memberships Sold                 | 381       | 436       | 2,457       | 2,515       |
| Total Attendance                     | 37,070    | 38,029    | 264,581     | 266,627     |
| Average Daily Attendance             | 1,196     | 1,227     | 1,110       | 1,115       |
| Total Youth Revenue                  | \$31,101  | \$24,826  | \$161,056   | \$109,364   |
| Youth Program Revenue                | \$1,940   | -\$28     | \$54,891    | \$39,118    |
| Youth Program Participation          | 51        | 37        | 800         | 769         |
| Early Childhood Development          | \$3,170   | \$4,223   | \$33,735    | \$35,220    |
| Kids Club / Gym Rentals              | \$1,915   | \$1,051   | \$17,095    | \$8,636     |
| Camp NRH Revenue                     | \$24,076  | \$19,580  | \$55,336    | \$26,390    |
| Camp NRH Participation               | 21        | 21        | 21          | 21          |
| Health/Fitness Total Revenue         | \$50,094  | \$45,930  | \$341,069   | \$308,204   |
| Personal Training                    | \$15,371  | \$15,138  | \$98,967    | \$78,422    |
| Massage Therapy                      | \$6,816   | \$5,900   | \$33,935    | \$32,035    |
| Group Fitness                        | \$5,827   | \$6,178   | \$37,495    | \$33,228    |
| Wellness Classes                     | \$1,865   | \$2,854   | \$10,945    | \$20,212    |
| Supplemental Health Revenue          | \$20,216  | \$15,859  | \$159,728   | \$144,306   |
| Adult Program Participation          | 1,565     | 1,979     | 13,211      | 15,766      |
| Aquatic Total Revenue                | \$15,600  | \$17,116  | \$143,644   | \$128,673   |
| Aquatic Birthday Parties             | \$11,665  | \$10,488  | \$74,771    | \$69,381    |
| Aquatic Programs                     | \$3,057   | \$6,149   | \$67,005    | \$57,943    |
| Rec Sports Total Revenue             | -\$117    | \$1,670   | \$16,073    | \$22,305    |

### **NRH Centre Highlights**

May 2019 NRH Centre revenues came in at \$234,987, missing PY Actuals by (\$11,396). YTD total revenues currently sit at \$1.644.596. an improvement of \$109.601 over PY actuals.

### **Membership Highlights**

381 membeships sold for the month of May, missing PY actuals by 55. 2018 Membership Specials were valid through May '18 and we saw a large spike the last two days in 2018. 2019 Membership Specials are valid through June 2019, so we anticipate a large spike in late June 2019.

# Youth Highlights

YTD Youth Programming Revenues (excluding Camp NRH Revenues) currently sits at \$54,890, improving on PY YTD actuals by 40.32%

## Health/Fitness Highlights

Total Health and Wellness Revenues came in at \$50,657 for the month of May, improving on PY by \$2,765 or 5.77%

### **Aquatic Highlights**

May Aquatics Revenues came in at \$15,600 missing PY by \$1,516; YTD revenues currently sit at \$143,644 an improvement of \$14,971 or 11.63% over PY revenues