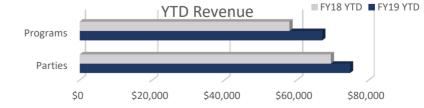

| Indicator                            | May 2019  | May 2018  | FY19 YTD    | FY18 YTD    |
|--------------------------------------|-----------|-----------|-------------|-------------|
| Total Facility Revenue (excludes GF  | \$234,987 | \$246,383 | \$1,644,596 | \$1,534,995 |
| Contribution and Grand Hall Revenue) | ŞZ34,967  | ŞZ40,363  | ŞI,044,550  | Ş1,554,995  |
| Cost Recovery                        | 132.1%    | 101.4%    | 117.6%      | 100.4%      |
| excluding GF Contribution            | 10211/0   | 101.170   | 11,10,0     |             |
| Cost Recovery                        | 150.0%    | 115.2%    | 136.7%      | 118.3%      |
| including GF Contribution            |           |           |             |             |
| Membership Total Revenue             | \$135,062 | \$152,002 | \$947,069   | \$936,478   |
| Day Passes                           | \$10,503  | \$10,342  | \$57,329    | \$63,590    |
| Total # of Individual Memberships    | 1,241     | 1,306     |             |             |
| Total # of Family Memberships        | 1,694     | 1,751     |             |             |
| Total # of Members                   | 8,824     | 9,185     |             |             |
| Total # Membership Scans             | 17,640    | 18,400    | 129,418     | 133,475     |
| NRH Memberships Sold                 | 381       | 436       | 2,457       | 2,515       |
| Total Attendance                     | 37,070    | 38,029    | 264,581     | 266,627     |
| Average Daily Attendance             | 1,196     | 1,227     | 1,110       | 1,115       |
| Total Youth Revenue                  | \$31,101  | \$24,826  | \$161,056   | \$109,364   |
| Youth Program Revenue                | \$1,940   | -\$28     | \$54,891    | \$39,118    |
| Youth Program Participation          | 51        | 37        | 800         | 769         |
| Early Childhood Development          | \$3,170   | \$4,223   | \$33,735    | \$35,220    |
| Kids Club / Gym Rentals              | \$1,915   | \$1,051   | \$17,095    | \$8,636     |
| Camp NRH Revenue                     | \$24,076  | \$19,580  | \$55,336    | \$26,390    |
| Camp NRH Participation               | 21        | 21        | 21          | 21          |
| Health/Fitness Total Revenue         | \$50,094  | \$45,930  | \$341,069   | \$308,204   |
| Personal Training                    | \$15,371  | \$15,138  | \$98,967    | \$78,422    |
| Massage Therapy                      | \$6,816   | \$5,900   | \$33,935    | \$32,035    |
| Group Fitness                        | \$5,827   | \$6,178   | \$37,495    | \$33,228    |
| Wellness Classes                     | \$1,865   | \$2,854   | \$10,945    | \$20,212    |
| Supplemental Health Revenue          | \$20,216  | \$15,859  | \$159,728   | \$144,306   |
| Adult Program Participation          | 1,565     | 1,979     | 13,211      | 15,766      |
| Aquatic Total Revenue                | \$15,600  | \$17,116  | \$143,644   | \$128,673   |
| Aquatic Birthday Parties             | \$11,665  | \$10,488  | \$74,771    | \$69,381    |
| Aquatic Programs                     | \$3,057   | \$6,149   | \$67,005    | \$57,943    |
| Rec Sports Total Revenue             | -\$117    | \$1,670   | \$16,073    | \$22,305    |

### **Aquatic Highlights**

May Aquatics Revenues came in at \$15,600 missing PY by \$1,516; YTD revenues currently sit at \$143,644 an improvement of \$14,971 or 11.63% over PY revenues