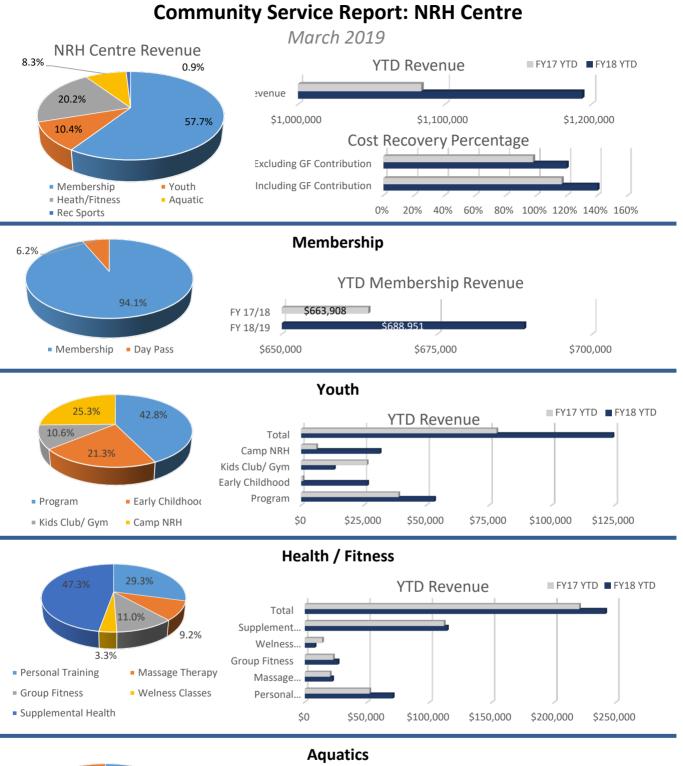

## **NRH Centre Highlights**

March 2019 NRH Centre revenues came in at \$246,600, running flat to Prior Year actuals. YTD total revenues currently sit at \$1.193.581, an improvement of \$109.725 or 10.1% over PY numbers