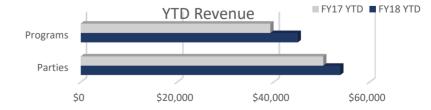

### Aquatic Highlights

March Aquatic Party revenues came in at 13,300 improving on PY by 15.2% and Aquatic Program revenue came in at \$14,843 improving on PY by 6.7%