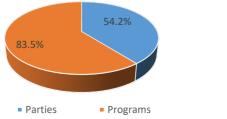

#### **Membership Highlights**

311 membeships sold for the month of March, falling slightly behind last year's 336 memberships sold; Total Membership revenues for the month came in at \$136,839 falling short of PY revenues by \$7,755.