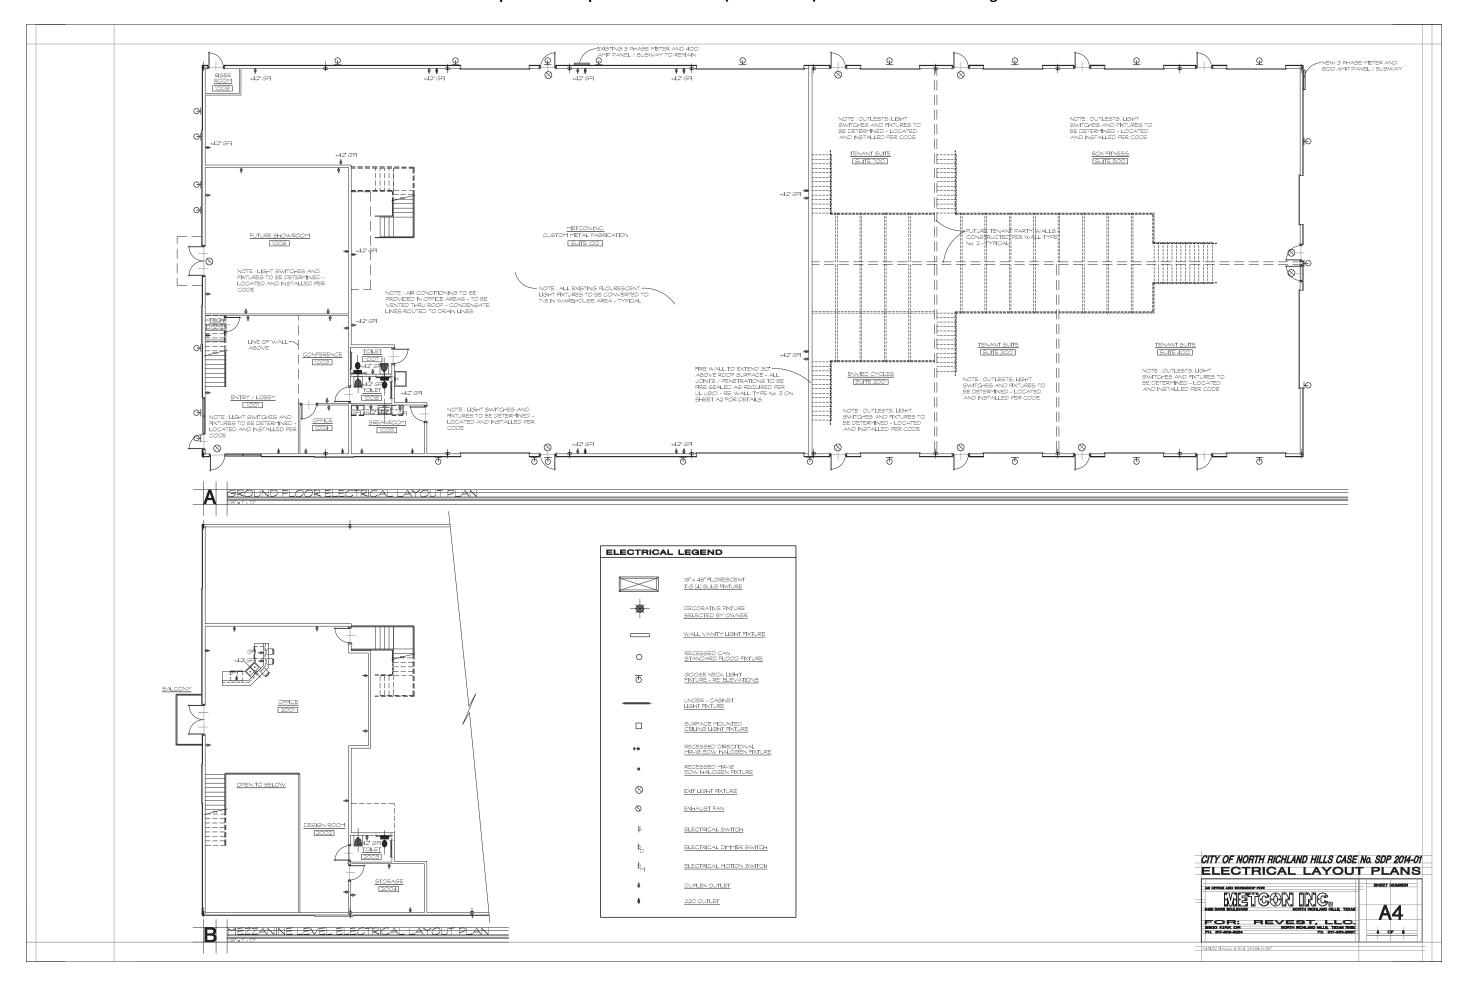

|                                                                                                    | INDEX OF DRAWINGS  AI SITE DEVELOPMENT PLAN A2 OVERALL FLOOR PLAN A3 TYPICAL BUILDING ELEVATIONS |
|----------------------------------------------------------------------------------------------------|--------------------------------------------------------------------------------------------------|
| THE SOURCE IN METAL FABRICATION AND METAL CONSTRUCTION SOLUTIONS                                   | A4 ELECTRICAL LAYOUT PLAN L1 LANDSCAPE LAYOUT PLAN                                               |
| AN OFFICE / WORKSHOP RENOVATION FOR: REVEST, LLC. 6428 DAVIS BOULEVARD NORTH RICHLAND HILLS, TEXAS |                                                                                                  |
| 6428 DAVIS BOULEVARD NORTH RICHLAND H                                                              | IILLS, IEXAS                                                                                     |
|                                                                                                    |                                                                                                  |
|                                                                                                    |                                                                                                  |
|                                                                                                    | CITY OF NORTH RICHLAND HILLS CASE No. SDP 2014-0                                                 |