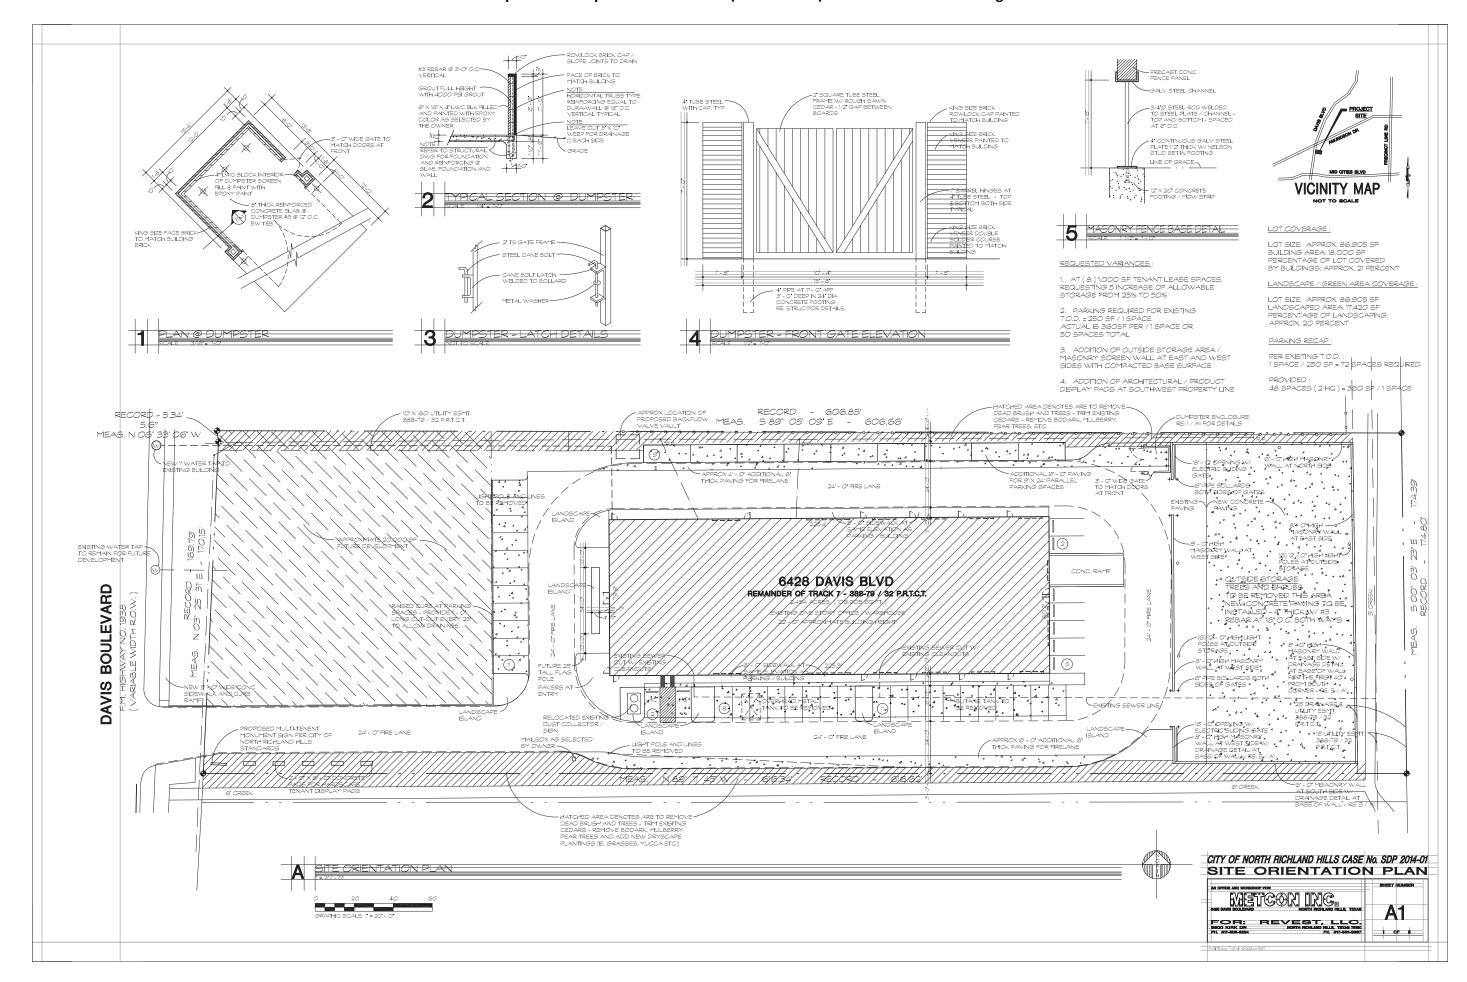

|                                                                                                    | INDEX OF DRAWINGS  AI SITE DEVELOPMENT PLAN A2 OVERALL FLOOR PLAN A3 TYPICAL BUILDING ELEVATIONS |
|----------------------------------------------------------------------------------------------------|--------------------------------------------------------------------------------------------------|
| THE SOURCE IN METAL FABRICATION AND METAL CONSTRUCTION SOLUTIONS                                   | A4 ELECTRICAL LAYOUT PLAN L1 LANDSCAPE LAYOUT PLAN                                               |
| AN OFFICE / WORKSHOP RENOVATION FOR: REVEST, LLC. 6428 DAVIS BOULEVARD NORTH RICHLAND HILLS, TEXAS |                                                                                                  |
| 6428 DAVIS BOULEVARD NORTH RICHLAND H                                                              | IILLS, IEXAS                                                                                     |
|                                                                                                    |                                                                                                  |
|                                                                                                    |                                                                                                  |
|                                                                                                    | CITY OF NORTH RICHLAND HILLS CASE No. SDP 2014-0                                                 |