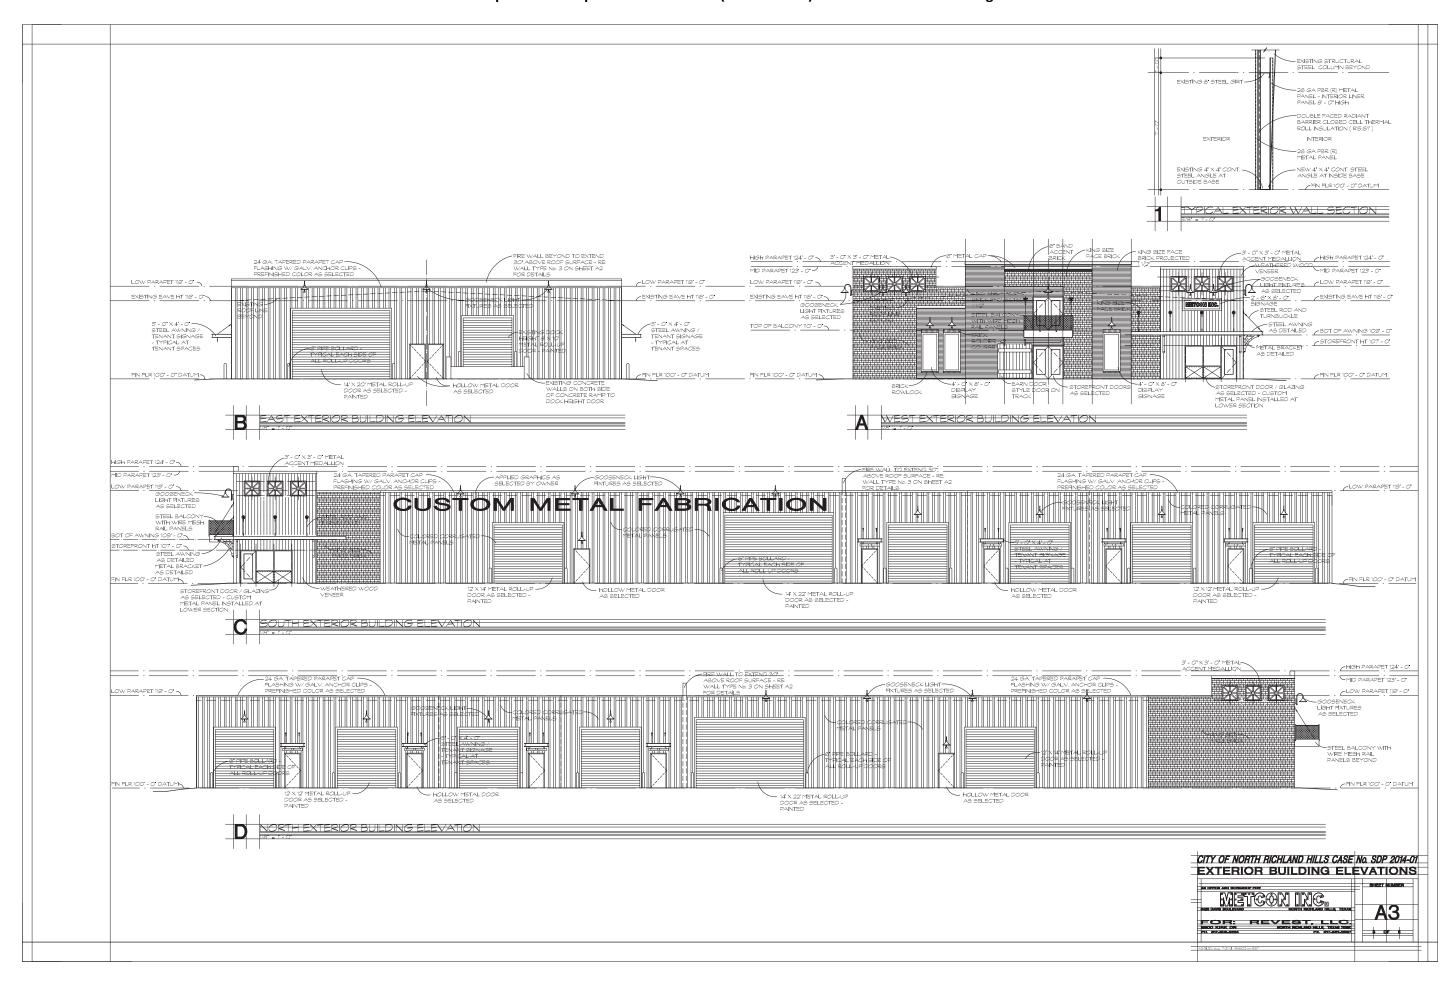

|                                                                                                    | INDEX OF DRAWINGS  AI SITE DEVELOPMENT PLAN A2 OVERALL FLOOR PLAN A3 TYPICAL BUILDING ELEVATIONS |
|----------------------------------------------------------------------------------------------------|--------------------------------------------------------------------------------------------------|
| THE SOURCE IN METAL FABRICATION AND METAL CONSTRUCTION SOLUTIONS                                   | A4 ELECTRICAL LAYOUT PLAN L1 LANDSCAPE LAYOUT PLAN                                               |
| AN OFFICE / WORKSHOP RENOVATION FOR: REVEST, LLC. 6428 DAVIS BOULEVARD NORTH RICHLAND HILLS, TEXAS |                                                                                                  |
| 6428 DAVIS BOULEVARD NORTH RICHLAND H                                                              | IILLS, IEXAS                                                                                     |
|                                                                                                    |                                                                                                  |
|                                                                                                    |                                                                                                  |
|                                                                                                    | CITY OF NORTH RICHLAND HILLS CASE No. SDP 2014-0                                                 |