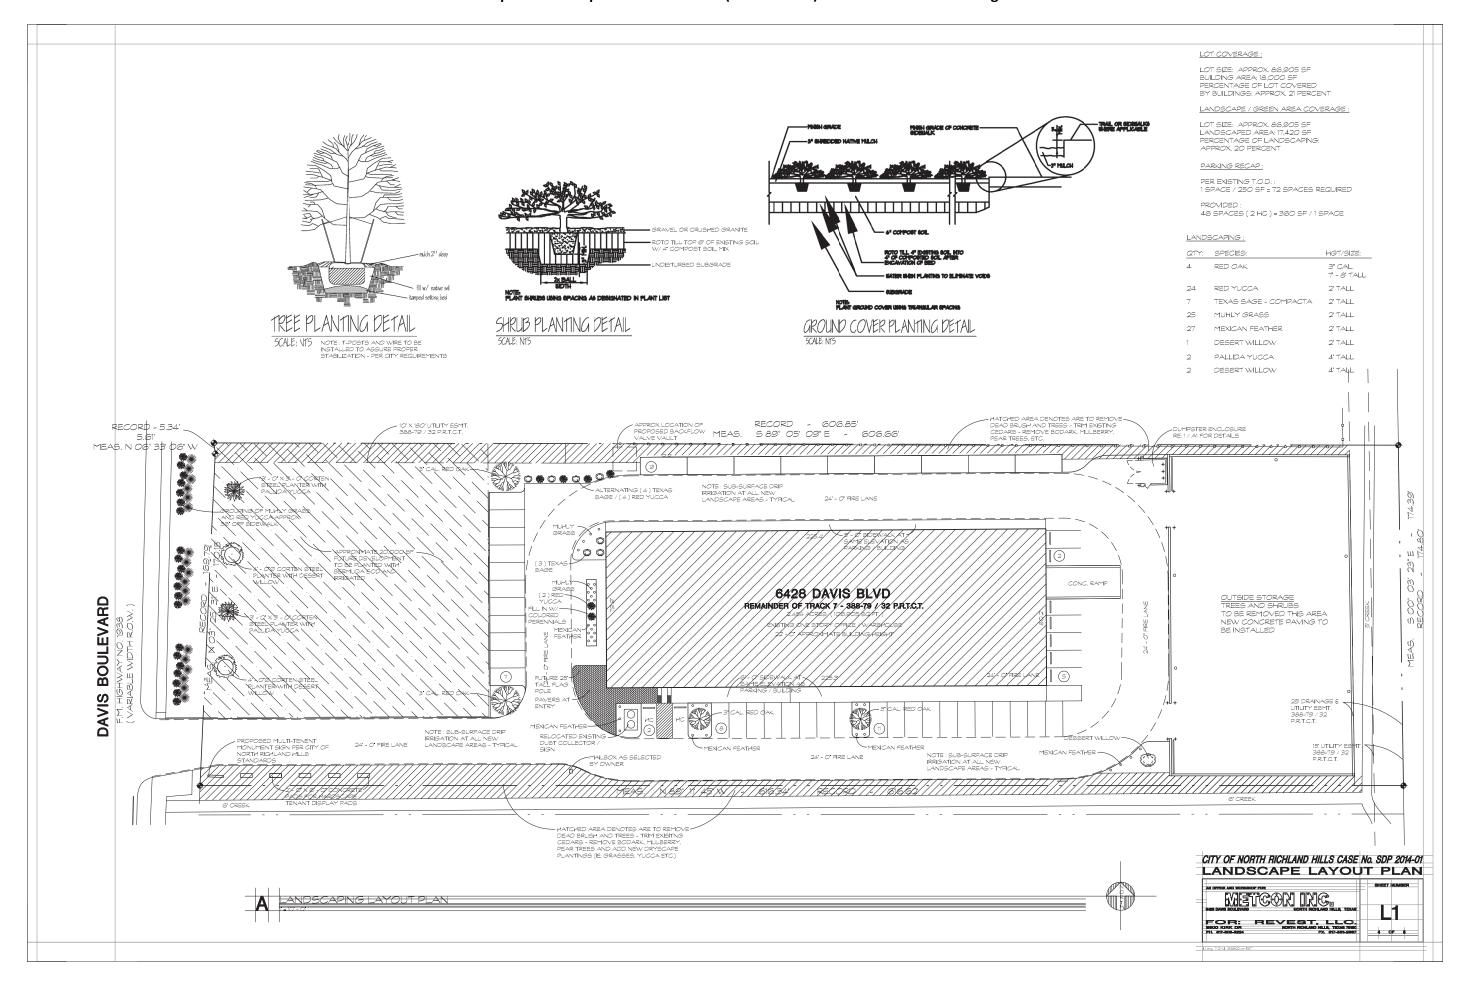

Exhibit C - Special Development Plan Exhibits (SDP 2014-01) - Ordinance No. 3580 - Page 3 of 6