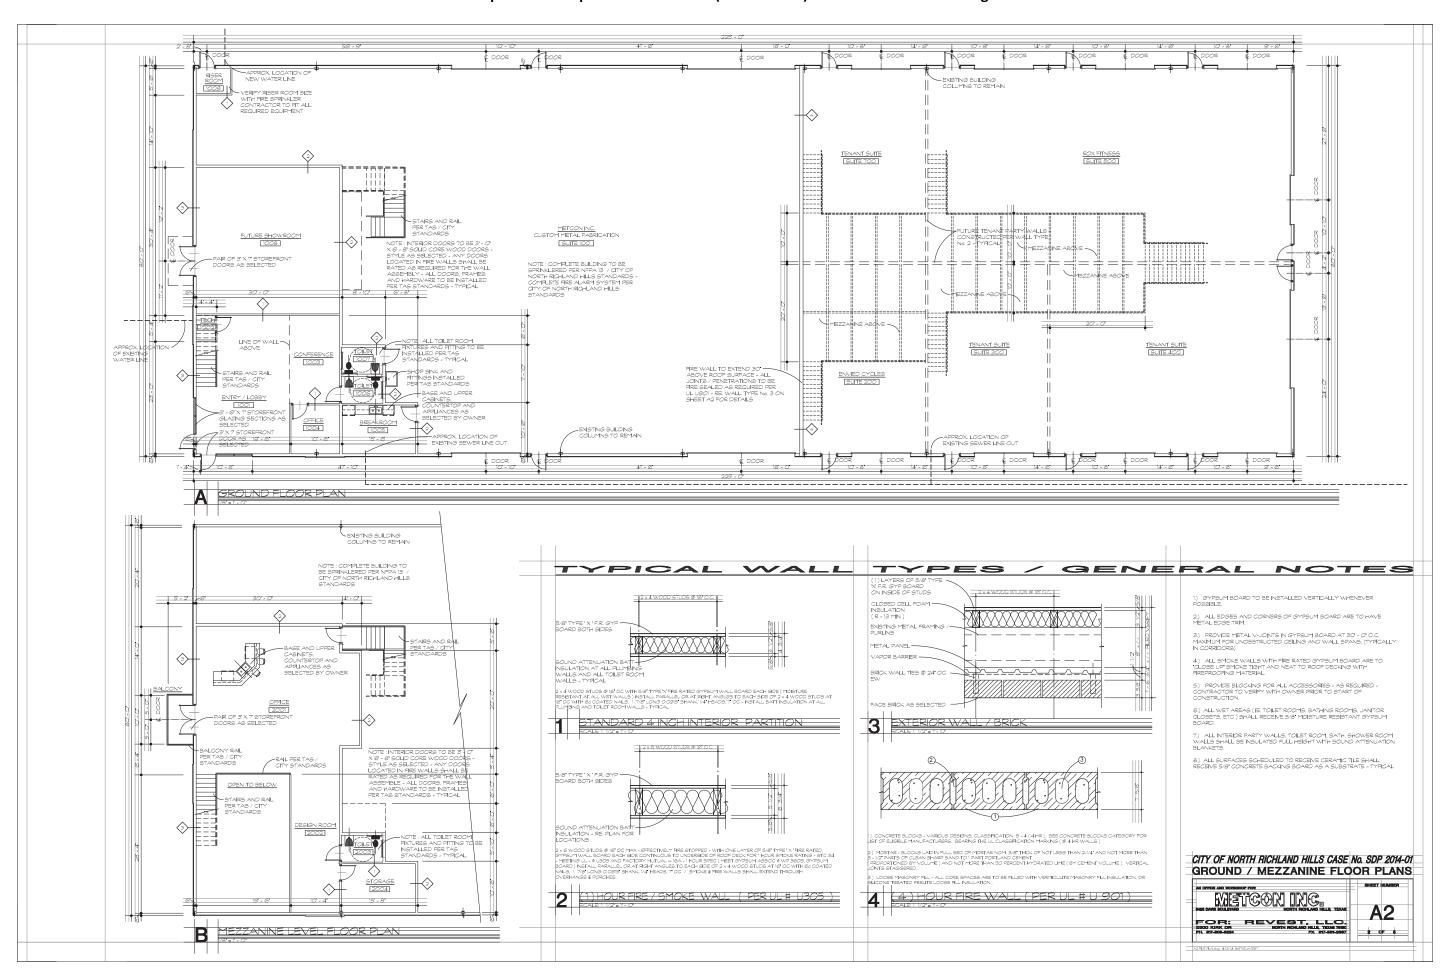

|                                                                                                    | INDEX OF DRAWINGS  AI SITE DEVELOPMENT PLAN A2 OVERALL FLOOR PLAN A3 TYPICAL BUILDING ELEVATIONS |
|----------------------------------------------------------------------------------------------------|--------------------------------------------------------------------------------------------------|
| THE SOURCE IN METAL FABRICATION AND METAL CONSTRUCTION SOLUTIONS                                   | A4 ELECTRICAL LAYOUT PLAN L1 LANDSCAPE LAYOUT PLAN                                               |
| AN OFFICE / WORKSHOP RENOVATION FOR: REVEST, LLC. 6428 DAVIS BOULEVARD NORTH RICHLAND HILLS, TEXAS |                                                                                                  |
| 6428 DAVIS BOULEVARD NORTH RICHLAND H                                                              | IILLS, IEXAS                                                                                     |
|                                                                                                    |                                                                                                  |
|                                                                                                    |                                                                                                  |
|                                                                                                    | CITY OF NORTH RICHLAND HILLS CASE No. SDP 2014-0                                                 |