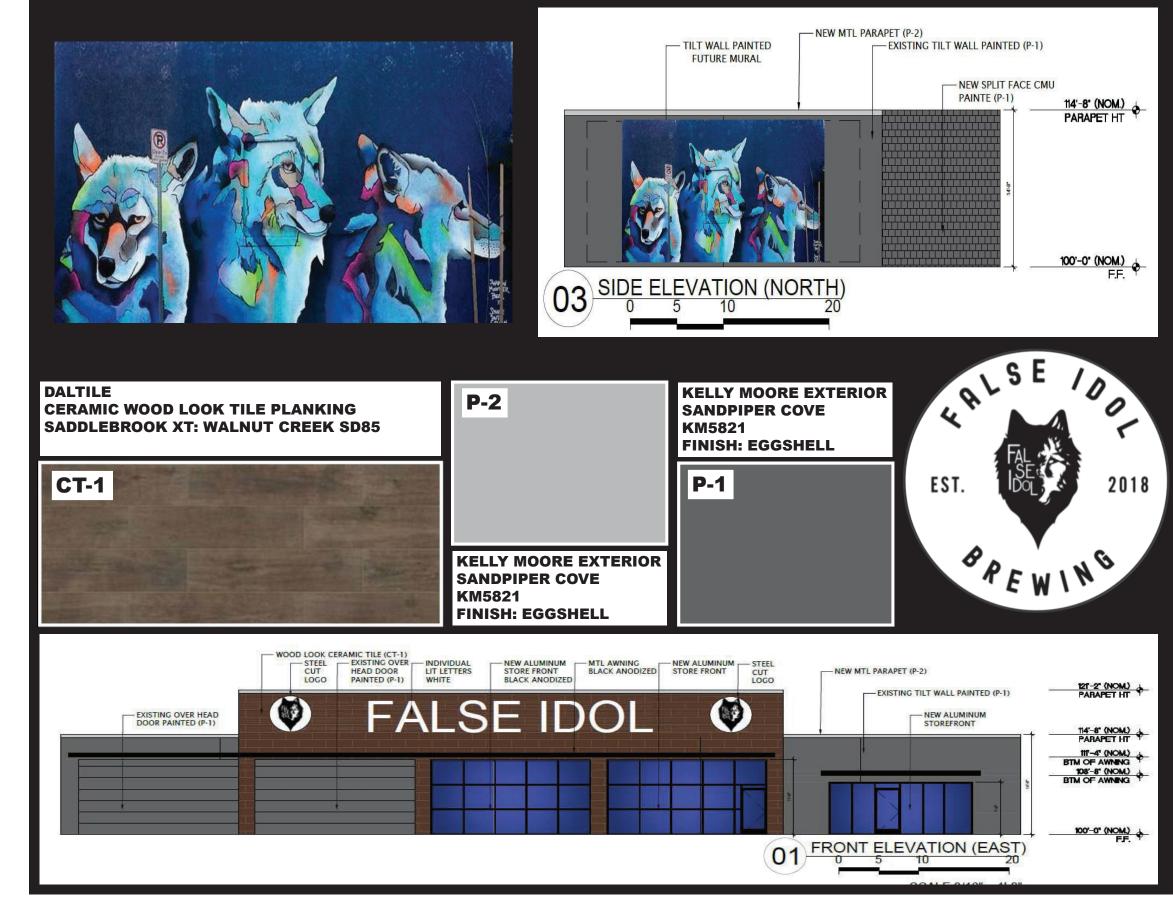

|                                                             | WARD ARCHITECTURE PLLC<br>600 CHEEK SPARGER RD<br>COLLEVYILL TEXAS 70034<br>(917281-900)<br>GERALD@WARDARCHITECTUREPLLC.COM                                                                                                                                                                                                                                                                                                                                                                                                                                                                                                                                                                                                                                                                                                                                                                                                                                                                                                                                                                                                                                                                                                                                                                                                                                                                                                                                                                                                                                                                                                                                                                                                                                                                                                                                                                                                                                                                                                                                                                                                                                                                                                                                                                                                                                                                                                                                                                                                                         |
|-------------------------------------------------------------|-----------------------------------------------------------------------------------------------------------------------------------------------------------------------------------------------------------------------------------------------------------------------------------------------------------------------------------------------------------------------------------------------------------------------------------------------------------------------------------------------------------------------------------------------------------------------------------------------------------------------------------------------------------------------------------------------------------------------------------------------------------------------------------------------------------------------------------------------------------------------------------------------------------------------------------------------------------------------------------------------------------------------------------------------------------------------------------------------------------------------------------------------------------------------------------------------------------------------------------------------------------------------------------------------------------------------------------------------------------------------------------------------------------------------------------------------------------------------------------------------------------------------------------------------------------------------------------------------------------------------------------------------------------------------------------------------------------------------------------------------------------------------------------------------------------------------------------------------------------------------------------------------------------------------------------------------------------------------------------------------------------------------------------------------------------------------------------------------------------------------------------------------------------------------------------------------------------------------------------------------------------------------------------------------------------------------------------------------------------------------------------------------------------------------------------------------------------------------------------------------------------------------------------------------------|
|                                                             | 2/18/2019<br>OWNER INFORMATION:<br>FALSE IDOL BREWERY<br>MR. BRANDON PITZER<br>7504 MAPLEWOOD AVENT<br>NORTH R. 47151<br>NORTH R. |
| à                                                           | APPLICANT INFORMATION:<br>WARD ARCHITECTURE PLLC<br>MR.GERALD A. WARD<br>5004 THOMPSON TERRACE #107<br>COLLE (171281-500<br>GERALD@WARDARCHITECTUREPLLC.COM                                                                                                                                                                                                                                                                                                                                                                                                                                                                                                                                                                                                                                                                                                                                                                                                                                                                                                                                                                                                                                                                                                                                                                                                                                                                                                                                                                                                                                                                                                                                                                                                                                                                                                                                                                                                                                                                                                                                                                                                                                                                                                                                                                                                                                                                                                                                                                                         |
| À                                                           | FALSE IDOL BREWERY<br>7924 MAPLEWOOD AVE.<br>NORTH RICHLAND HILLS, TX                                                                                                                                                                                                                                                                                                                                                                                                                                                                                                                                                                                                                                                                                                                                                                                                                                                                                                                                                                                                                                                                                                                                                                                                                                                                                                                                                                                                                                                                                                                                                                                                                                                                                                                                                                                                                                                                                                                                                                                                                                                                                                                                                                                                                                                                                                                                                                                                                                                                               |
|                                                             | SITE PLAN INFORMATION:<br>TOTAL ACREAGE OF SITE: 40.327 SF<br>TOTAL SQUARE FOOTAGE OF SITE: 40.327 SF<br>PROPOSED IOT ZONING: SUP<br>TOTAL BUILDING SQUARE FOOTAGE: 4.454 SF<br>TOTAL UNBER OF PROVIDED PARKING: 40                                                                                                                                                                                                                                                                                                                                                                                                                                                                                                                                                                                                                                                                                                                                                                                                                                                                                                                                                                                                                                                                                                                                                                                                                                                                                                                                                                                                                                                                                                                                                                                                                                                                                                                                                                                                                                                                                                                                                                                                                                                                                                                                                                                                                                                                                                                                 |
|                                                             | Drawn By         CR4- MLP           Checked By         GAW           Project No:         18 - 44                                                                                                                                                                                                                                                                                                                                                                                                                                                                                                                                                                                                                                                                                                                                                                                                                                                                                                                                                                                                                                                                                                                                                                                                                                                                                                                                                                                                                                                                                                                                                                                                                                                                                                                                                                                                                                                                                                                                                                                                                                                                                                                                                                                                                                                                                                                                                                                                                                                    |
|                                                             | Revisions No. Date Description                                                                                                                                                                                                                                                                                                                                                                                                                                                                                                                                                                                                                                                                                                                                                                                                                                                                                                                                                                                                                                                                                                                                                                                                                                                                                                                                                                                                                                                                                                                                                                                                                                                                                                                                                                                                                                                                                                                                                                                                                                                                                                                                                                                                                                                                                                                                                                                                                                                                                                                      |
|                                                             |                                                                                                                                                                                                                                                                                                                                                                                                                                                                                                                                                                                                                                                                                                                                                                                                                                                                                                                                                                                                                                                                                                                                                                                                                                                                                                                                                                                                                                                                                                                                                                                                                                                                                                                                                                                                                                                                                                                                                                                                                                                                                                                                                                                                                                                                                                                                                                                                                                                                                                                                                     |
| OI SITE PLAN<br>SOLE VIG" + TO"<br>U 2 2 2 10 TRUE<br>NORTH | ARCHITECTURAL<br>SITE PLAN                                                                                                                                                                                                                                                                                                                                                                                                                                                                                                                                                                                                                                                                                                                                                                                                                                                                                                                                                                                                                                                                                                                                                                                                                                                                                                                                                                                                                                                                                                                                                                                                                                                                                                                                                                                                                                                                                                                                                                                                                                                                                                                                                                                                                                                                                                                                                                                                                                                                                                                          |
| CASE: SUP 2019-02                                           | Sheet Number                                                                                                                                                                                                                                                                                                                                                                                                                                                                                                                                                                                                                                                                                                                                                                                                                                                                                                                                                                                                                                                                                                                                                                                                                                                                                                                                                                                                                                                                                                                                                                                                                                                                                                                                                                                                                                                                                                                                                                                                                                                                                                                                                                                                                                                                                                                                                                                                                                                                                                                                        |