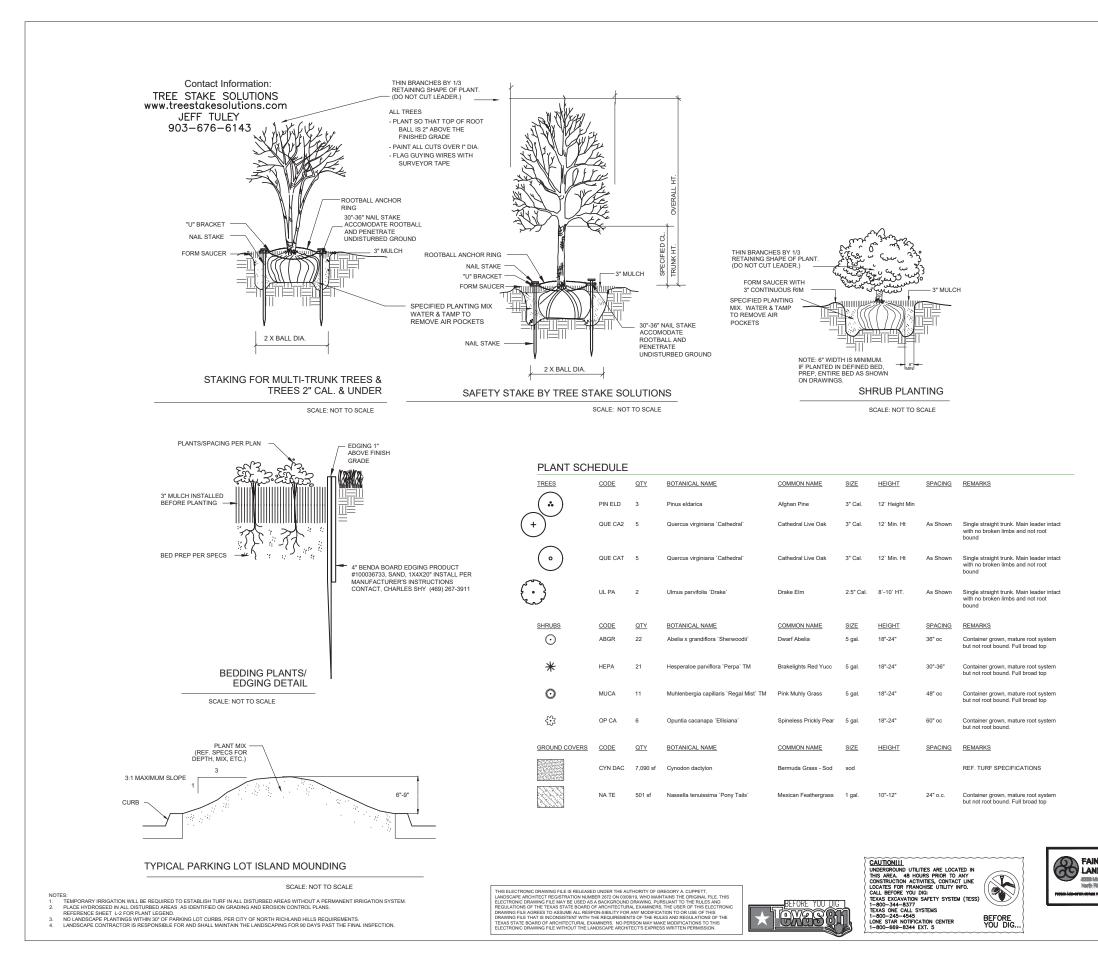

- Hardy under climatic conditions similar to locality or project.
   True to botanical and common name variety.
   Sound, healthy, vigorous, well branched, and densely foliated when in leaf; with healthy well-developed root system.
   Free from disease, insects, and defects such as knots, sun-scald, windburn, injuries, disfourcement, or abrasions.
   Conform to measurements after pruning with branches in normal positions.
   Conform to American Association of Nurserymen standards unless shown differently on plant list.
   Traces:
- . Single, straight trunks, unless indicated otherwise . Trees with weak, thin trunks not capable of support will not be accepated All multi-stem trees are to have a minimum of three stems, similar in size and shape, with a spread of approximately 2/3 of the height. All yaupons to be female. Crape myrtle color selection by Landscape Architect.
- Nursery grown stock only. Subject to approval of Landscape Architect
- a. Annuals in 4" pots or as specified
   b. Perennials in 4" pots, clumps, bulbs as specified

- E. Staking Material
- 1. Stakes for tree support
- Construction grade vellow pine, stain brown b. Size as noted on plans
- 2. Wires
- a. Padded with rubbed hose to protect tree
- b. Galvanizedc. With galvanized tumbuckled. Evenly tighten turnbuckles with plant in vertical position.
- F. Water
- 1. Free of oils, acids, alkali, salt, and other substances harmful to plant growth 2. Location: Furnish temporary hoses and connections on site.
- G. Sand Washed builders sand
- H. Antidesicant "Wilt-proof" or equal. I. Edging – 3/16" X 4" green, new and unused; with stakes.
- 2.02 MIXES
- A. Planting Mixture Existing topsoil 50% Shredded pine bark 50%
- Fertilizer 10:20:10 at 30 lb /1000 SF
- B. Planting Mix for Annuals/Perennials
- Prepare above mix Add 2" of sand
- C. Azalea mix: solid peat moss in hole 9" wider than root ball each direction. Plant in solid peat moss and provide mound at base of plant to allow for drainage.
  D. Japanese maple, dogwood, camellias: Provide 50/50 peat moss to topsoil mix, raise for drainage.

A. Location of all trees and shrubs to staked in the field and approved by Owner's

Shape - Vertical hand scarified sides and flat bottom.
 Size for trees - 2 feet wider or twice the root ball, whichever is greater.
 Size for shrubs - Size of pshaling bed as shown on drawings.
 Rototill soil mix thoroughly, full depth.
 NOTE: If beds are proposed beneath drip line of existing tree canopy, pocket prep plants. Do not roto-till beneath existing trees.