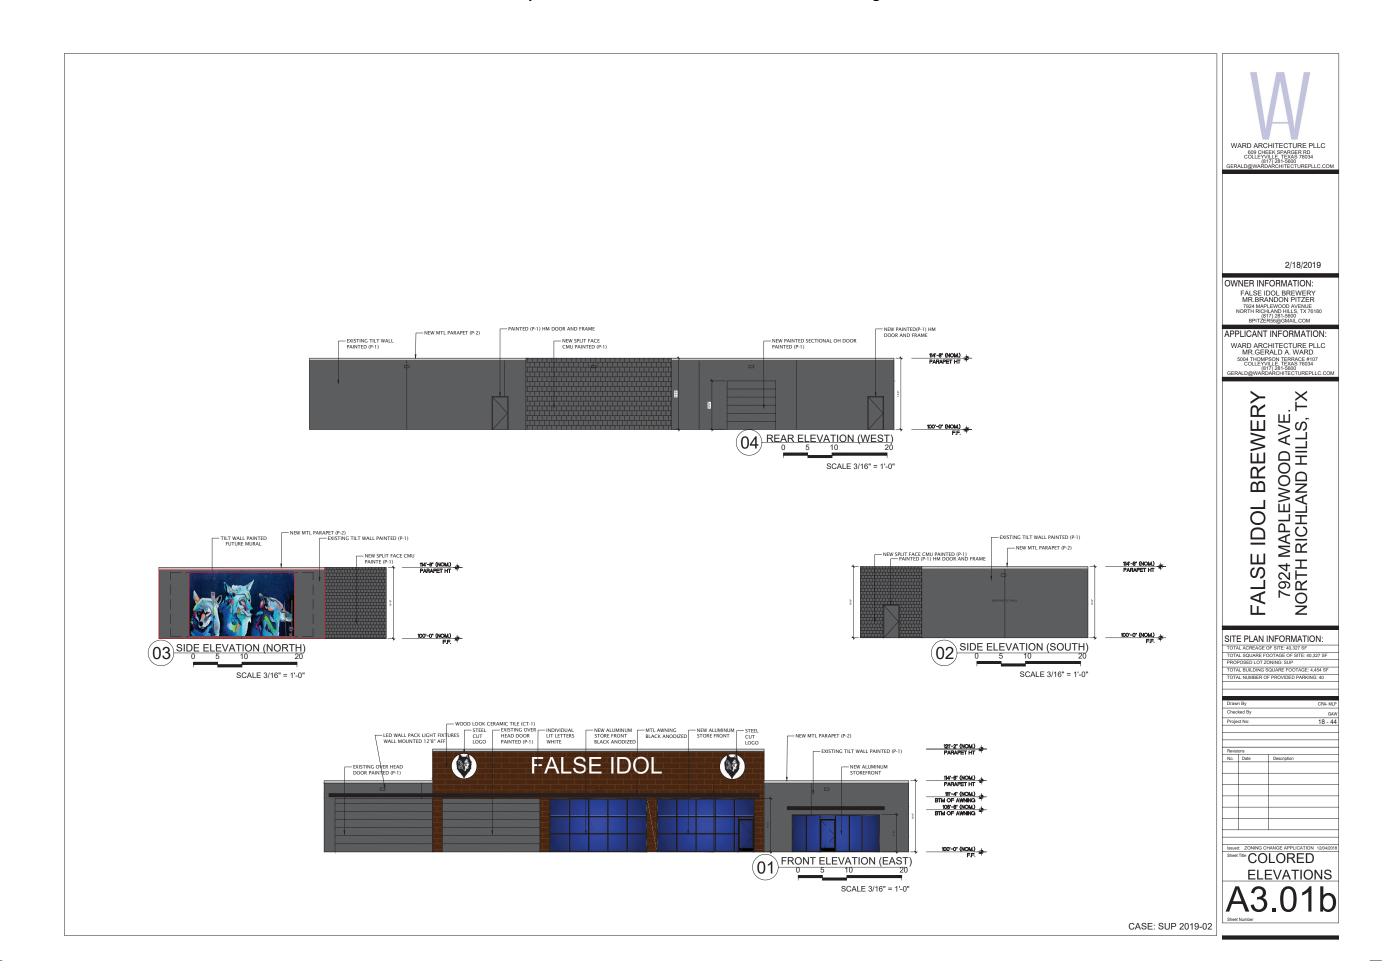

|                                                             | WARD ARCHITECTURE PLLC<br>600 CHEEK SPARGER RD<br>COLLEVYILL TEXAS 70034<br>(917281-900)<br>GERALD@WARDARCHITECTUREPLLC.COM                                                                                                                                                                                                                                                                                                                                                                                                                                                                                                                                                                                                                                                                                                                                                                                                                                                                                                                                                                                                                                                                                                                                                                                                                                                                                                                                                                                                                                                                                                                                                                                                                                                                                                                                                                                                                                                                                                                                                                                                                                                                                                                                                                                                                                                                                                                                                                                                                         |
|-------------------------------------------------------------|-----------------------------------------------------------------------------------------------------------------------------------------------------------------------------------------------------------------------------------------------------------------------------------------------------------------------------------------------------------------------------------------------------------------------------------------------------------------------------------------------------------------------------------------------------------------------------------------------------------------------------------------------------------------------------------------------------------------------------------------------------------------------------------------------------------------------------------------------------------------------------------------------------------------------------------------------------------------------------------------------------------------------------------------------------------------------------------------------------------------------------------------------------------------------------------------------------------------------------------------------------------------------------------------------------------------------------------------------------------------------------------------------------------------------------------------------------------------------------------------------------------------------------------------------------------------------------------------------------------------------------------------------------------------------------------------------------------------------------------------------------------------------------------------------------------------------------------------------------------------------------------------------------------------------------------------------------------------------------------------------------------------------------------------------------------------------------------------------------------------------------------------------------------------------------------------------------------------------------------------------------------------------------------------------------------------------------------------------------------------------------------------------------------------------------------------------------------------------------------------------------------------------------------------------------|
|                                                             | 2/18/2019<br>OWNER INFORMATION:<br>FALSE IDOL BREWERY<br>MR. BRANDON PITZER<br>7504 MAPLEWOOD AVENT<br>NORTH R. 47151<br>NORTH R. |
| à                                                           | APPLICANT INFORMATION:<br>WARD ARCHITECTURE PLLC<br>MR.GERALD A. WARD<br>5004 THOMPSON TERRACE #107<br>COLLE (171281-500<br>GERALD@WARDARCHITECTUREPLLC.COM                                                                                                                                                                                                                                                                                                                                                                                                                                                                                                                                                                                                                                                                                                                                                                                                                                                                                                                                                                                                                                                                                                                                                                                                                                                                                                                                                                                                                                                                                                                                                                                                                                                                                                                                                                                                                                                                                                                                                                                                                                                                                                                                                                                                                                                                                                                                                                                         |
| À                                                           | FALSE IDOL BREWERY<br>7924 MAPLEWOOD AVE.<br>NORTH RICHLAND HILLS, TX                                                                                                                                                                                                                                                                                                                                                                                                                                                                                                                                                                                                                                                                                                                                                                                                                                                                                                                                                                                                                                                                                                                                                                                                                                                                                                                                                                                                                                                                                                                                                                                                                                                                                                                                                                                                                                                                                                                                                                                                                                                                                                                                                                                                                                                                                                                                                                                                                                                                               |
|                                                             | SITE PLAN INFORMATION:<br>TOTAL ACREAGE OF SITE: 40.327 SF<br>TOTAL SQUARE FOOTAGE OF SITE: 40.327 SF<br>PROPOSED IOT ZONING: SUP<br>TOTAL BUILDING SQUARE FOOTAGE: 4.454 SF<br>TOTAL UNBER OF PROVIDED PARKING: 40                                                                                                                                                                                                                                                                                                                                                                                                                                                                                                                                                                                                                                                                                                                                                                                                                                                                                                                                                                                                                                                                                                                                                                                                                                                                                                                                                                                                                                                                                                                                                                                                                                                                                                                                                                                                                                                                                                                                                                                                                                                                                                                                                                                                                                                                                                                                 |
|                                                             | Drawn By         CR4- MLP           Checked By         GAW           Project No:         18 - 44                                                                                                                                                                                                                                                                                                                                                                                                                                                                                                                                                                                                                                                                                                                                                                                                                                                                                                                                                                                                                                                                                                                                                                                                                                                                                                                                                                                                                                                                                                                                                                                                                                                                                                                                                                                                                                                                                                                                                                                                                                                                                                                                                                                                                                                                                                                                                                                                                                                    |
|                                                             | Revisions No. Date Description                                                                                                                                                                                                                                                                                                                                                                                                                                                                                                                                                                                                                                                                                                                                                                                                                                                                                                                                                                                                                                                                                                                                                                                                                                                                                                                                                                                                                                                                                                                                                                                                                                                                                                                                                                                                                                                                                                                                                                                                                                                                                                                                                                                                                                                                                                                                                                                                                                                                                                                      |
|                                                             |                                                                                                                                                                                                                                                                                                                                                                                                                                                                                                                                                                                                                                                                                                                                                                                                                                                                                                                                                                                                                                                                                                                                                                                                                                                                                                                                                                                                                                                                                                                                                                                                                                                                                                                                                                                                                                                                                                                                                                                                                                                                                                                                                                                                                                                                                                                                                                                                                                                                                                                                                     |
| OI SITE PLAN<br>SOLE VIG" + TO"<br>U 2 2 2 10 TRUE<br>NORTH | ARCHITECTURAL<br>SITE PLAN                                                                                                                                                                                                                                                                                                                                                                                                                                                                                                                                                                                                                                                                                                                                                                                                                                                                                                                                                                                                                                                                                                                                                                                                                                                                                                                                                                                                                                                                                                                                                                                                                                                                                                                                                                                                                                                                                                                                                                                                                                                                                                                                                                                                                                                                                                                                                                                                                                                                                                                          |
| CASE: SUP 2019-02                                           | Sheet Number                                                                                                                                                                                                                                                                                                                                                                                                                                                                                                                                                                                                                                                                                                                                                                                                                                                                                                                                                                                                                                                                                                                                                                                                                                                                                                                                                                                                                                                                                                                                                                                                                                                                                                                                                                                                                                                                                                                                                                                                                                                                                                                                                                                                                                                                                                                                                                                                                                                                                                                                        |