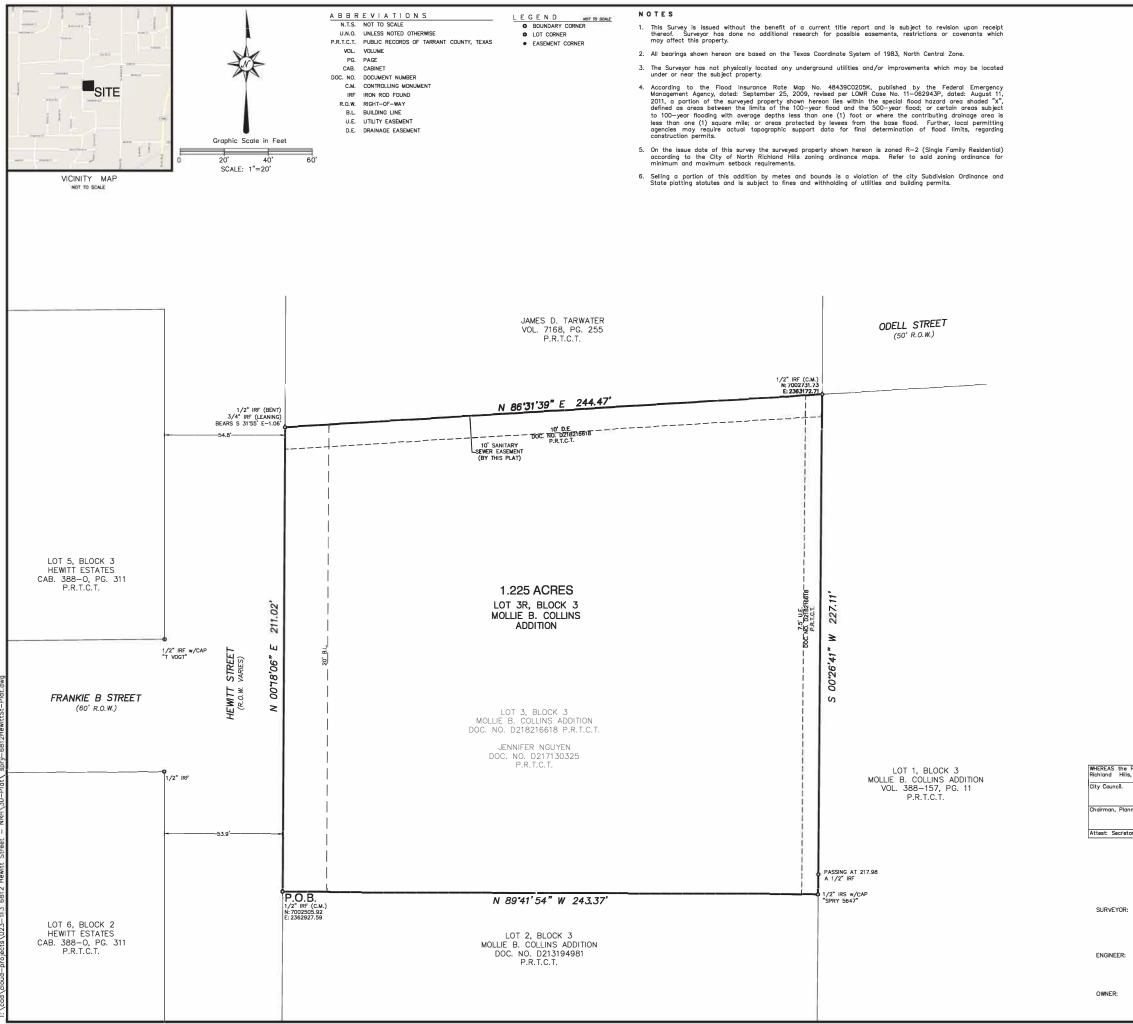

## OWNER'S DEDICATI ON STATE OF TEXAS COUNTY OF TARRANT

WHEREAS, Jennifer Nguyen, is the owner of all that certain 1.225 acres of land, described in the deed to Jennifer Nguyen, recorded in Document Number D217130325 in the Public Records of Tarrant County, Texas (P.R.T.C.T.), in the J.C. McComas Survey, A-1040, City of North Richland Hills, Tarrant County, Texas and more particularly described by metes and bounds as follows: (All bearings shown hereon are based on the Texas Coordinate System of 1983, North Central Zone)

BEGINNING at a 1/2" iron rod found for the southwest corner of the herein described tract, common to the northwest corner of Lot 2, Block 3, Mollie B. Collins Addition, recorded in Document Number D213194981, in the P.R.T.C.T., in the east right-of-way line of Hewitt Street (right-of-way varies);

THENCE North 00' 18' 06" East - 211.02' along the east right-of-way line of said Hewitt Street to a bent 1/2" iron rod found for the northeast corner of the herein described tract, common to the southwest corner of a tract of land described in the deed to James D. Tarwater recorded in Volume 7168, Page 255, in the P.R.T.C.T., from which a leaning 3/4" iron rod found bears South 3155' East - 1.06';

THNECE North 86' 31' 39" East - 244.47' to a 1/2" iron rad found for the northeast corner of the herein described tract, common to the southeast corner of said Tarwater tract, northwest corner of Lot 1, Block 3, Mollie B. Collins Addition, recorded in Volume 388-157, Page 11, in the P.R.T.C.T., and the southwest right-of-way corner of Odell Street (50' right-of-way);

THENCE South OO' 26' 41" West possing at a distance of 217.98' a 1/2" iron rod found in the west line of said Lot 1, Block 3, Mollie B. Addition (388-157, 11), continuing for a total distance of 227.11' to a 1/2" iron rod with a cap stamped "SPRY 5647" set for the southeast corner of the herein described tract, common to the northeast corner of said Lot 2, Block 3, Mollie B. Collins Addition (D213194981), in the west line of said Lot 1, Block 3, Mollie B. Addition (388-157, 11);

THENCE North 89° 41' 54" West - 243.37' along the north line of said Lot 2, Block 3, Mollie B. Collins Addition (D213194981), to the POINT OF BEGINNING and containing 1.225 acres of land.

NOW THEREFORE, KNOW ALL PERSONS BY THESE PRESENTS:

THAT, **Jennifer Nguyen**, does hereby adopt this plat designating the herein above described real property as **Lot 3**, **Block 3**, **Mollie B. Collins Addition**, an addition to the City of North Richland Hills, Tarrant County, Texas, and do/does hereby dedicate to the publics'use the streets, alleys, rights-of-way, and any other public areas shown on this plat. When there are multiple owners, each one should be identified with their individual lots, if applicable.