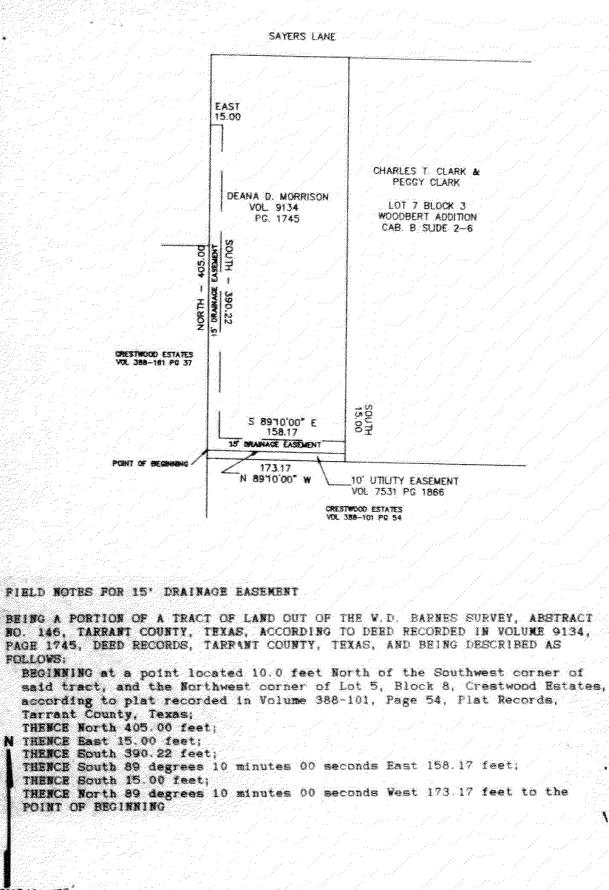

## EXHIBIT - ORIGINAL EASEMENT

COUNTY OF TARRANT |

ŋ

l

9

g

n U

)<sup>\*\*\*</sup>|

## CITY OF NORTH RICHLAND HILLS, TEXAS

PERMANENT DRAINAGE EASEMENT

STATE OF TEXAS KNOW ALL MEN BY THESE PRESENTS

That we, <u>Rodney M. Crowson and wife, Deana D. Crowson</u>, as Sellers, for and in consideration of the agreed purchase price of <u>Eight Thousand Four Hundred Fifty-one and</u> <u>No/100</u> Dollars (<u>S8,451.00</u>) and upon all of the terms and conditions hereof hereby grant, sell and convey to the City of North Richland Hills, a municipal corporation of Tarrant County, Texas, as Buyer, a perpetual easement for the purpose of constructing, using and maintaining public drainage facilities, including underground conduits and overland flumes or swales with unrestricted surface access for relief flow, and said perpetual easement being shown and described on the plat attached hereto, which plat is made a part hereof, and/or further described as follows: (SEE ATTACHED PLAT AND LEGAL DESCRIPTION)