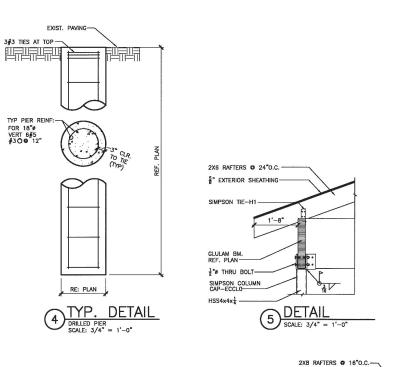

EXIST. PAVING

'n

0

1 p

& COLUMN & BASE RATE-

DATE: 12/21/18 JOB NAME: ERIC HILL RE 3840 W. DIAM NORTH RICHL

16'-5"

19'-9"

& OF COLUMN-

EXIST. PAVING-

1'-6"

3 DETAIL SCALE: 3/4" = 1'-0"

<sup>\*</sup>

-HSS4X4X1

-BASE PLATE 2 10"X#"X0'-10"

....(4)≩"øX1'--4" ANCHOR BOLTS

-6#5 VERT. #3@12"0.C.

O PLA

CLR.

" NON SHRINK GROUT

DATE 12/21/18 JOB NAME: ERIC HILL RI 3840 W. DIA NORTH RICHI