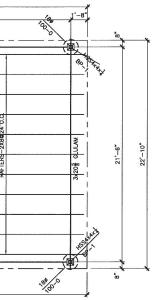

EXIST. PAVING

'n

0

1 p

& COLUMN & BASE RATE-

DATE: 12/21/18 JOB NAME: ERIC HILL RE 3840 W. DIAM NORTH RICHL

16'-5"

19'-9"