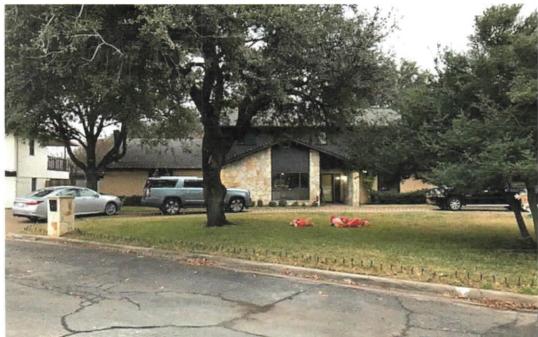

## 3840 Diamond Loch West, FortWorth, TX 76180

IMAGE#1 Current Building Structure. (Front Façade)

IMAGE#2 Current Building Structure. (Front Façade)

IMAGE #3 Proposed Porte-Coacher Structure. (Design Finish outs-might differ from picture.)