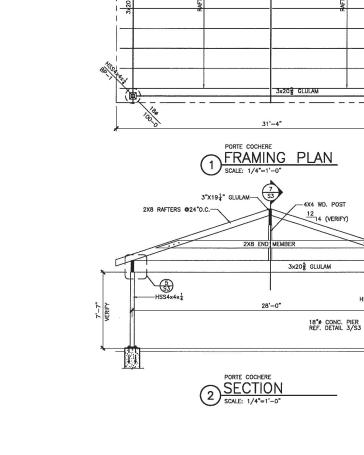

EXIST. PAVING

'n

0

1 p

& COLUMN & BASE RATE-

DATE: 12/21/18 JOB NAME: ERIC HILL RE 3840 W. DIAM NORTH RICHL

16'-5"

19'-9"

7

3x137 GLULAM

3x13 gLULAM