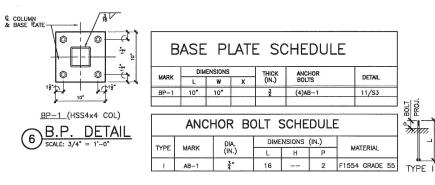

& OF COLUMN-

EXIST. PAVING-

1'-6"

3 DETAIL SCALE: 3/4" = 1'-0"

<sup>\*</sup>

-HSS4X4X1

-BASE PLATE 2 10"X#"X0'-10"

....(4)≩"øX1'--4" ANCHOR BOLTS