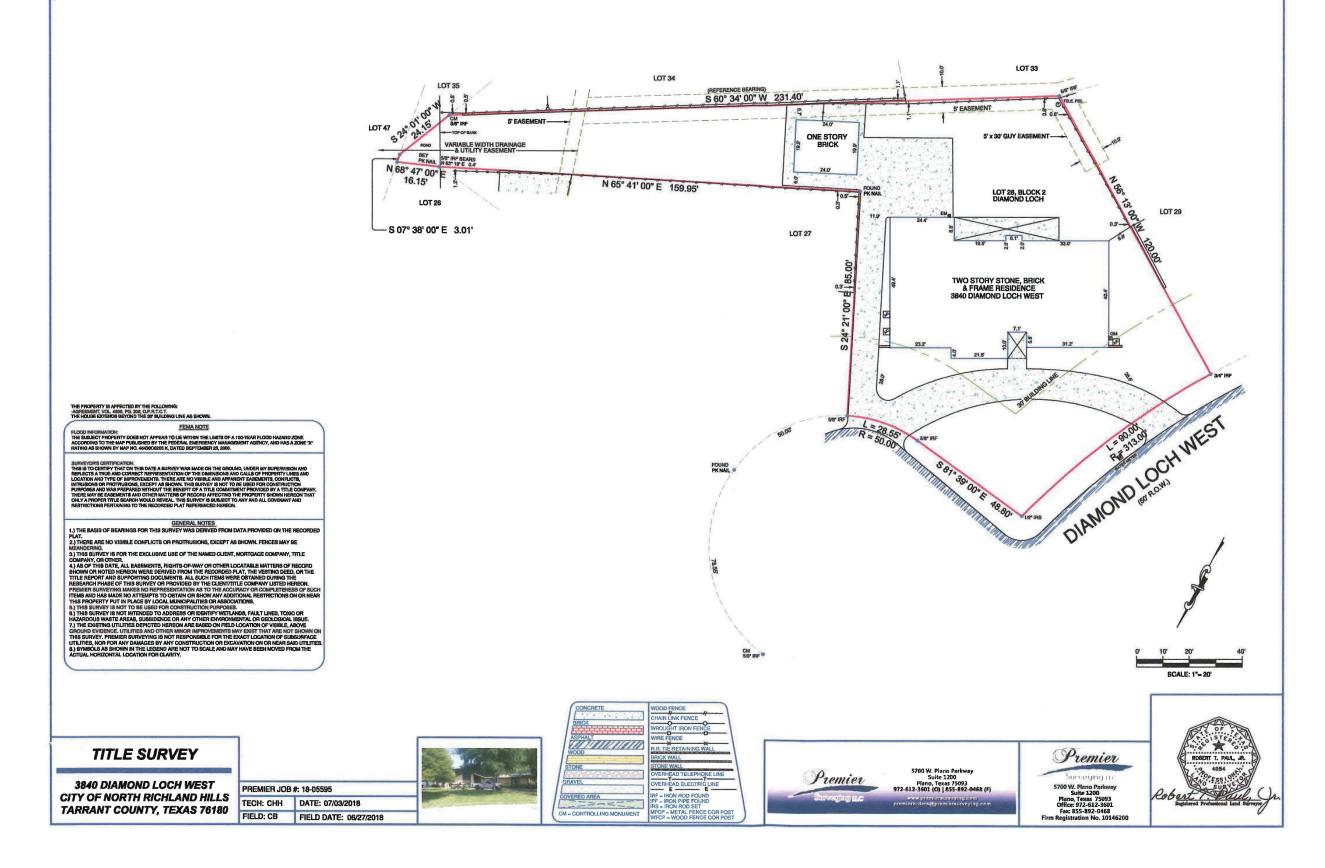

#### LEGAL DESCRIPTION:

BEING LOT 28, BLOCK 2, DIAMOND LOCH, AN ADDITION TO THE CITY OF NORTH RICHLAND HILLS, TARRANT COUNTY, TEXAS, ACCORDING TO THE PLAT RECORDED IN VOLUME 388-60, PAGE 58, PLAT RECORDS, TARRANT COUNTY, TEXAS.

### LEGAL DESCRIPTION:

BEING LOT 28, BLOCK 2, DIAMOND LOCH, AN ADDITION TO THE CITY OF NORTH RICHLAND HILLS, TARRANT COUNTY, TEXAS, ACCORDING TO THE PLAT RECORDED IN VOLUME 388-60, PAGE 58, PLAT RECORDS, TARRANT COUNTY, TEXAS.