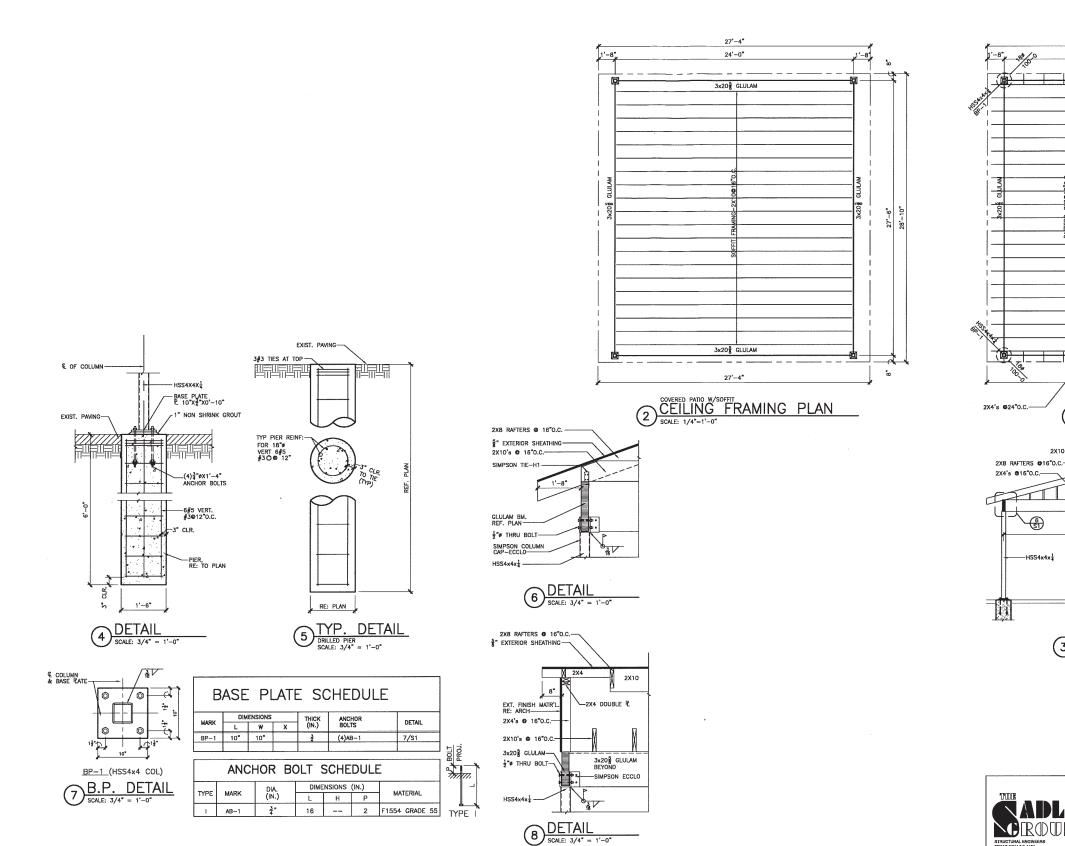

## 3840 Diamond Loch West, FortWorth, TX 76180

IMAGE#1 Current Building Structure. (Front Façade)

IMAGE#2 Current Building Structure. (Front Façade)

IMAGE #3 Proposed Porte-Coacher Structure. (Design Finish outs-might differ from picture.)

3

ł.

IMAGE#4 Current Building Structure. (BACK PATIO)

, . · ·

IMAGE#5. Proposed Covered Structure for Back Patio (BACK PATIO)

CROUP STRUCTURA TEXAS FIRM

DATE: 12/21/18 JOB NAME:

€ OF COLUMN