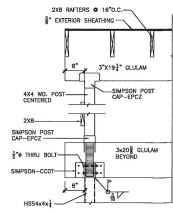

7

3x137 GLULAM

3x13 gLULAM

& OF COLUMN-

EXIST. PAVING-

1'-6"

3 DETAIL SCALE: 3/4" = 1'-0"

<sup>\*</sup>

-HSS4X4X1

-BASE PLATE 2 10"X#"X0'-10"

....(4)≩"øX1'--4" ANCHOR BOLTS

-6#5 VERT. #3@12"0.C.

O PLA

CLR.

" NON SHRINK GROUT

DATE 12/21/18 JOB NAME: ERIC HILL RI 3840 W. DIA NORTH RICHI