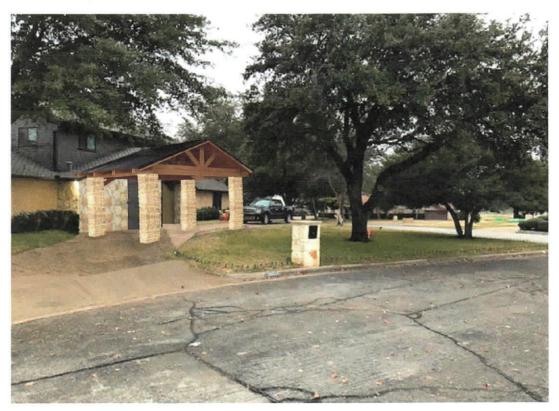

## 3840 Diamond Loch West, FortWorth, TX 76180

IMAGE#1 Current Building Structure. (Front Façade)

IMAGE#2 Current Building Structure. (Front Façade)

IMAGE #3 Proposed Porte-Coacher Structure. (Design Finish outs-might differ from picture.)