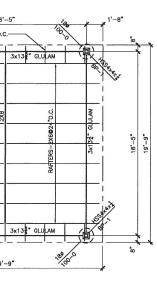

EXIST. PAVING

'n

0

1 p

& COLUMN & BASE RATE-

DATE: 12/21/18 JOB NAME: ERIC HILL RE 3840 W. DIAM NORTH RICHL

16'-5"

19'-9"

7

3x137 GLULAM

3x13 gLULAM