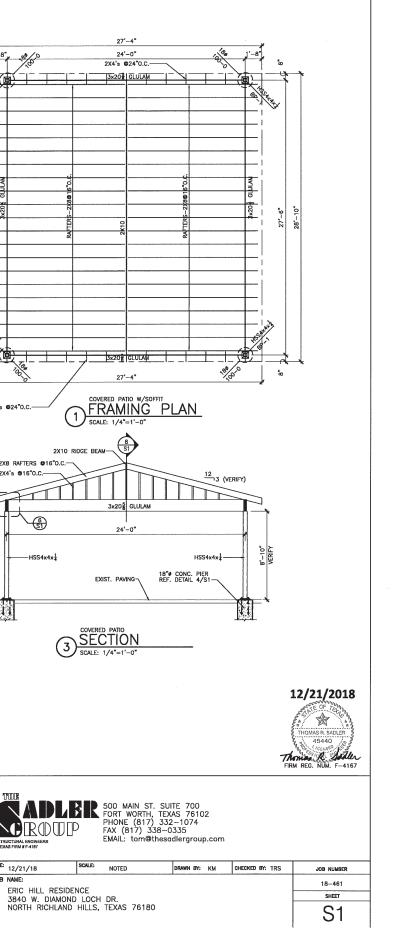

## 3840 Diamond Loch West, FortWorth, TX 76180

IMAGE#1 Current Building Structure. (Front Façade)

IMAGE#2 Current Building Structure. (Front Façade)

IMAGE #3 Proposed Porte-Coacher Structure. (Design Finish outs-might differ from picture.)

3

ł.

IMAGE#4 Current Building Structure. (BACK PATIO)

, . · ·

IMAGE#5. Proposed Covered Structure for Back Patio (BACK PATIO)

CROUP STRUCTURA TEXAS FIRM

DATE: 12/21/18 JOB NAME:

€ OF COLUMN