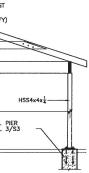

& OF COLUMN-

EXIST. PAVING-

1'-6"

3 DETAIL SCALE: 3/4" = 1'-0"

<sup>\*</sup>

-HSS4X4X1

-BASE PLATE 2 10"X#"X0'-10"

....(4)≩"øX1'--4" ANCHOR BOLTS

-6#5 VERT. #3@12"0.C.

O PLA

CLR.

" NON SHRINK GROUT

DATE 12/21/18 JOB NAME: ERIC HILL RI 3840 W. DIA NORTH RICHI