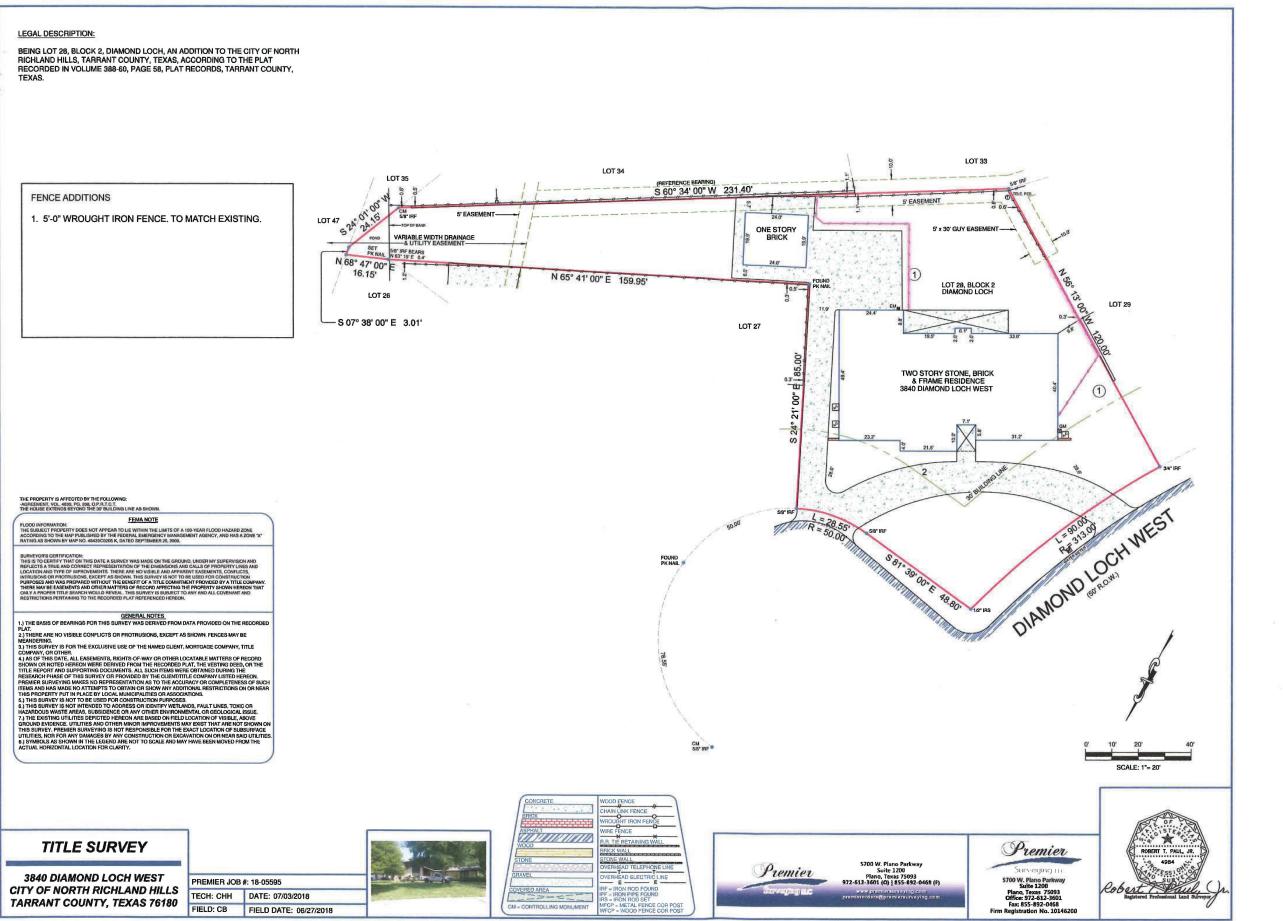

#### LEGAL DESCRIPTION:

BEING LOT 28, BLOCK 2, DIAMOND LOCH, AN ADDITION TO THE CITY OF NORTH RICHLAND HILLS, TARRANT COUNTY, TEXAS, ACCORDING TO THE PLAT RECORDED IN VOLUME 388-60, PAGE 58, PLAT RECORDS, TARRANT COUNTY, TEXAS.

### LEGAL DESCRIPTION:

BEING LOT 28, BLOCK 2, DIAMOND LOCH, AN ADDITION TO THE CITY OF NORTH RICHLAND HILLS, TARRANT COUNTY, TEXAS, ACCORDING TO THE PLAT RECORDED IN VOLUME 388-60, PAGE 58, PLAT RECORDS, TARRANT COUNTY, TEXAS.