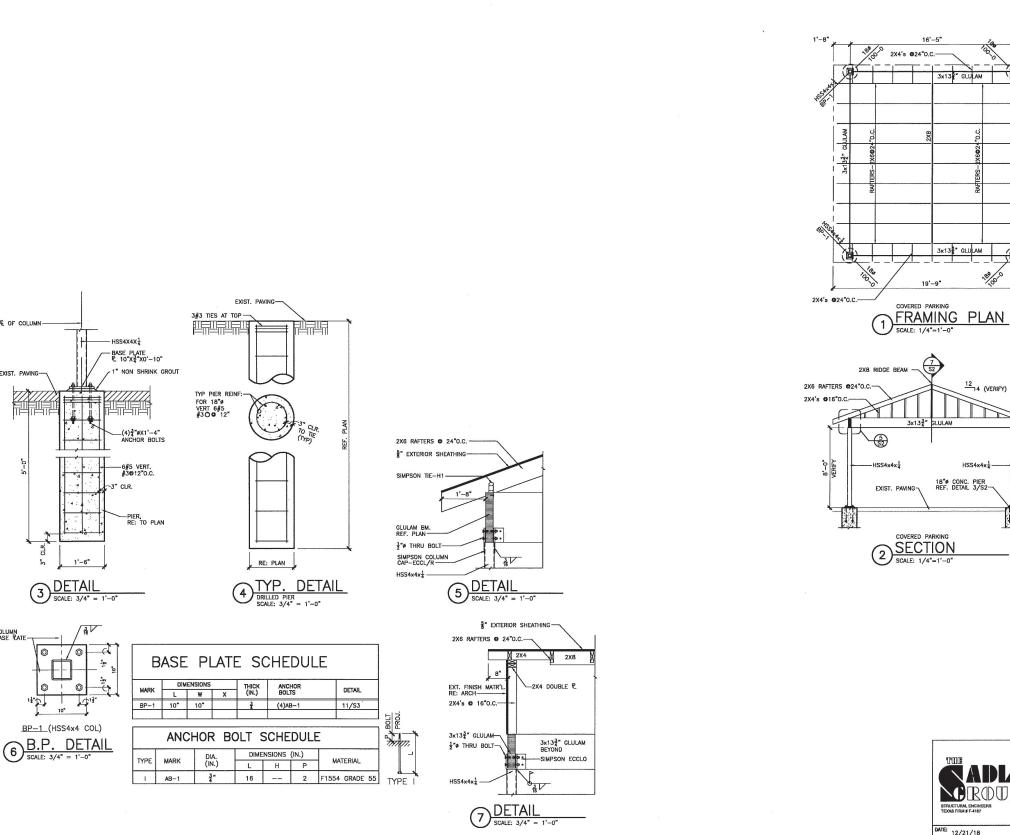

## 3840 Diamond Loch West, FortWorth, TX 76180

IMAGE#1 Current Building Structure. (Front Façade)

IMAGE#2 Current Building Structure. (Front Façade)

IMAGE #3 Proposed Porte-Coacher Structure. (Design Finish outs-might differ from picture.)

3

ł.

IMAGE#4 Current Building Structure. (BACK PATIO)

, . · ·

IMAGE#5. Proposed Covered Structure for Back Patio (BACK PATIO)

CROUP STRUCTURA TEXAS FIRM

DATE: 12/21/18 JOB NAME:

€ OF COLUMN

EXIST. PAVING

'n

0

1 p

& COLUMN & BASE RATE-

DATE: 12/21/18 JOB NAME: ERIC HILL RE 3840 W. DIAM NORTH RICHL

16'-5"

19'-9"

7

3x137 GLULAM

3x13 gLULAM

# 12/21/2018

ADLER FOR WORTH, TEXAS 76102 PHONE (817) 332-1074 FAX (817) 338-0335 EMAIL: tom@thesadlergroup.com

| SCALE:              | NOTED |       | DRAWN BY: | КМ | CHECKED BY: | TRS | JOB NUMBER |
|---------------------|-------|-------|-----------|----|-------------|-----|------------|
|                     |       |       |           |    |             |     | 18-461     |
| SIDENCE<br>OND LOCH | DR.   |       |           |    |             |     | SHEET      |
| AND HILLS,          |       | 76180 |           |    |             |     | C0         |
|                     |       |       |           |    |             |     | 32         |

& OF COLUMN-

EXIST. PAVING-

1'-6"

3 DETAIL SCALE: 3/4" = 1'-0"

<sup>\*</sup>

-HSS4X4X1

-BASE PLATE 2 10"X#"X0'-10"

....(4)≩"øX1'--4" ANCHOR BOLTS

-6#5 VERT. #3@12"0.C.

O PLA

CLR.

" NON SHRINK GROUT

DATE 12/21/18 JOB NAME: ERIC HILL RI 3840 W. DIA NORTH RICHI

## 12/21/2018

| ORT | WO   | RTH, | SUITE<br>TEXAS | 76102     |   |
|-----|------|------|----------------|-----------|---|
| HOI | NE ( | 817) | 332 - 1        | 074       |   |
| AX  | (817 | ) 33 | 8-033          | 5         |   |
|     |      |      |                | rgroup.co | m |

|        | SCALE: NOTE | D       | DRAWN BY: | КМ | CHECKED BY: | TRS | JOB NUMBER |
|--------|-------------|---------|-----------|----|-------------|-----|------------|
| RESIDE |             |         |           |    |             |     | 18-461     |
|        | LOCH DR.    |         |           |    |             |     | SHEET      |
|        | HILLS, TEXA | S 76180 |           |    |             |     | 63         |
|        |             |         |           |    |             |     | 55         |