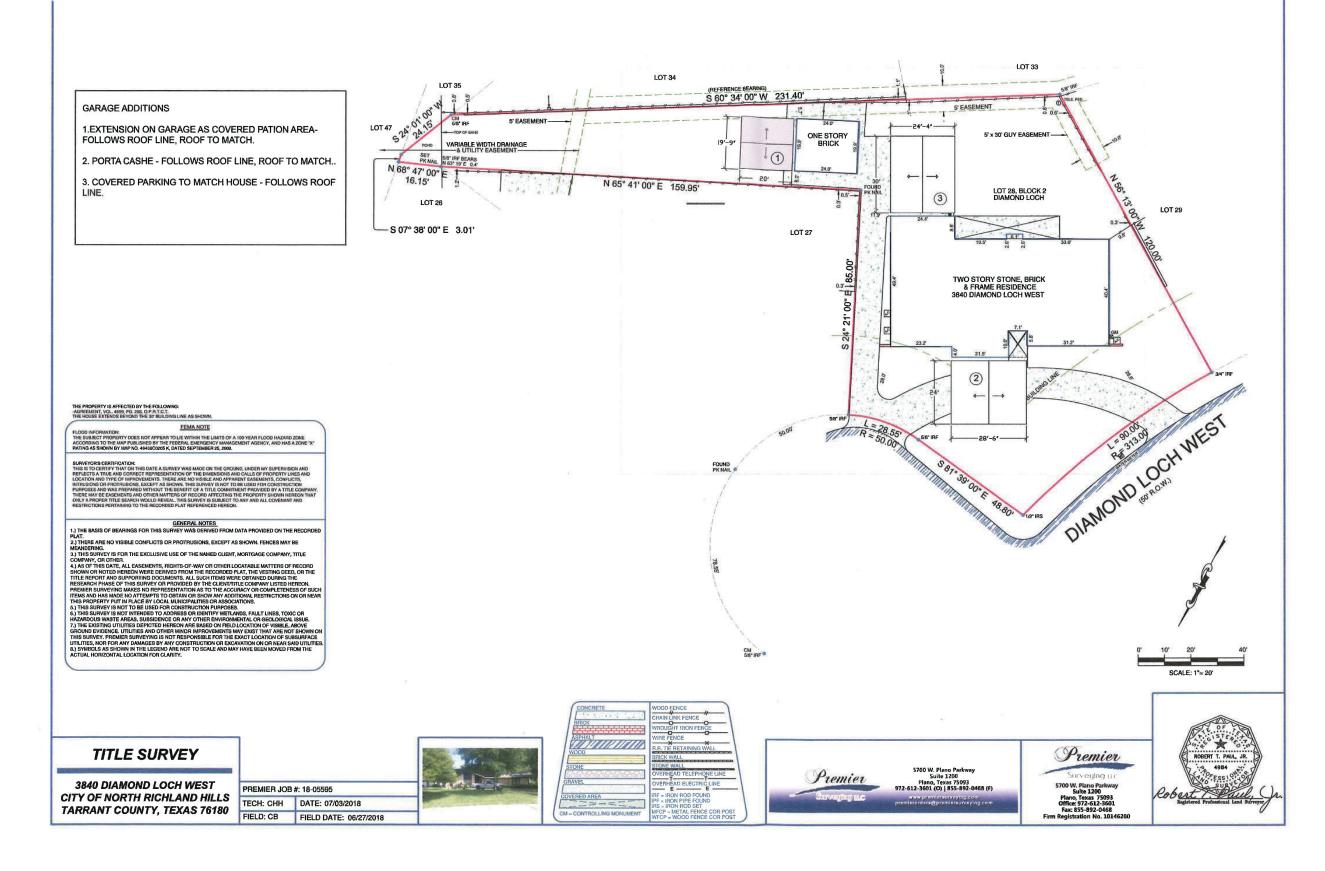

#### LEGAL DESCRIPTION:

BEING LOT 28, BLOCK 2, DIAMOND LOCH, AN ADDITION TO THE CITY OF NORTH RICHLAND HILLS, TARRANT COUNTY, TEXAS, ACCORDING TO THE PLAT RECORDED IN VOLUME 388-60, PAGE 58, PLAT RECORDS, TARRANT COUNTY, TEXAS.

### LEGAL DESCRIPTION:

BEING LOT 28, BLOCK 2, DIAMOND LOCH, AN ADDITION TO THE CITY OF NORTH RICHLAND HILLS, TARRANT COUNTY, TEXAS, ACCORDING TO THE PLAT RECORDED IN VOLUME 388-60, PAGE 58, PLAT RECORDS, TARRANT COUNTY, TEXAS.