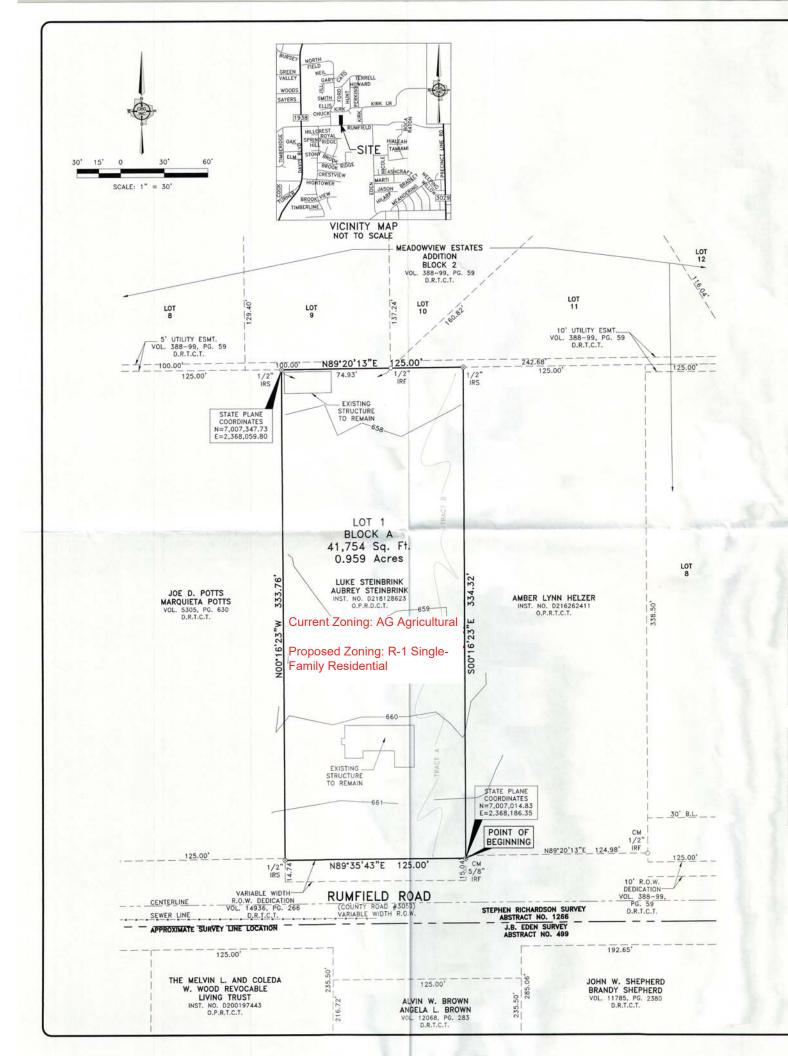

#### GENERAL NOTES

1) COORDINATES SHOWN HEREON ARE TEXAS STATE PLANE COORDINATE SYSTEM, NORTH CENTRAL ZONE, NORTH AMERICAN DATUM OF 1983 ON ORID COORDINATE VALUES, NO SCALE AND NO PROJECTION.2) THE PURPOSE OF THIS PLAT IS TO CREATE ONE NEW LOT.

## OWNER'S CERTIFICATION AND DEDICATION STATEMENT

STATE OF TEXAS

WHEREAS, Luke Steinbrink and Aubrey Steinbrink, are the sole owners of a tract of land situated in the Stephen Richardson Survey, Abstract No. 1266, City of North Richland Hills, Tarrant County, Texas, and being all of a tract of land conveyed to Luke Steinbrink and Aubrey Steinbrink by General Warranty Deed recorded in Instrument Number D218128623, Official Public Records, Tarrant County, Texas, and being more particularly described by metes and bounds as follows:

BEGINNING at a 5/8 inch iron rod found for corner, said corner being the Southwest corner of a tract of land conveyed to Amber Lynn Helzer in deed recorded in Instrument Number D216262411, Official Public Records, Tarrant County, Texas, same being the North Right-of-Way line of Rumfield Road (County Road #3050) (a Variable Width Right-of-Way);

THENCE North 89 degrees 35 minutes 43 seconds East, along the North Right-of-Way line of said Rumfield Road (County Road #3050), a distance of 125.00 feet to a 1/2 inch iron rod with a plastic yellow cap stamped "CBG Surveying" set for corner; said corner being the North Right-of-Way line of said Rumfield Road (County Road #3050), same being the Southeast corner of a tract of land conveyed to Joe D. Potts and Marquieta Potts in deed recorded in Volume 5305, Page 630, Deed Records, Tarrant County, Texas;

THENCE North 00 degrees 16 minutes 23 seconds West, along the East line of said Joe D. Potts and Marquieta Potts tract, a distance of 333.76 feet to a 1/2 inch iron rod with a plastic yellow cap stamped "CBG Surveying" set for corner; said corner being the Northeast corner of said Joe D. Potts and Marquieta Potts tract, same being on the South line of Lot 9, Block 2, of the Meadowview Estates Addition, an addition to the city of North Richland Hills, Texas, according to the plat thereof recorded in Volume 388-99, Page 59, Deed Records, Tarrant County, Texas.

THENCE North 89 degrees 20 minutes 13 seconds East, along the South line of said Lot 9, passing by a distance of 74.93 feet by a 1/2 inch iron rod found for witness, said corner being in the Southeast corner of said Lot 9, being in the Southwest corner of Lot 10. Block 2, of said Meadowview Estates Addition, and also being in the Southwest corner of Lot 11, Block 2, of said Meadowview Estates Addition, continuing along the South line of said Lot 11 for a total distance of 125.00 feet to a 1/2 inch iron rod with a plastic yellow cap stamped "CBG Surveying" set for corner, said corner being in the South line of said Lot 11, and also being in the Northwest corner of said Amber Lynn Helzer tract:

THENCE South 00 degrees 16 minutes 23 seconds East, along the East line of said Amber Lynn Helzer tract, a distance of 334.32 feet to the POINT OF BEGINNING and containing 41,754 square feet or 0.959 acres of land.

# FINAL PLAT RUMFIELD STEINBRINK ADDITION LOT 1, BLOCK A An addition to the City of North Richland Hills, Tarrant County, Texas,

being 0.959 acres of land located in the Richardson Survey, Abstract No. 1266, Tarrant County, Texas October 5, 2018