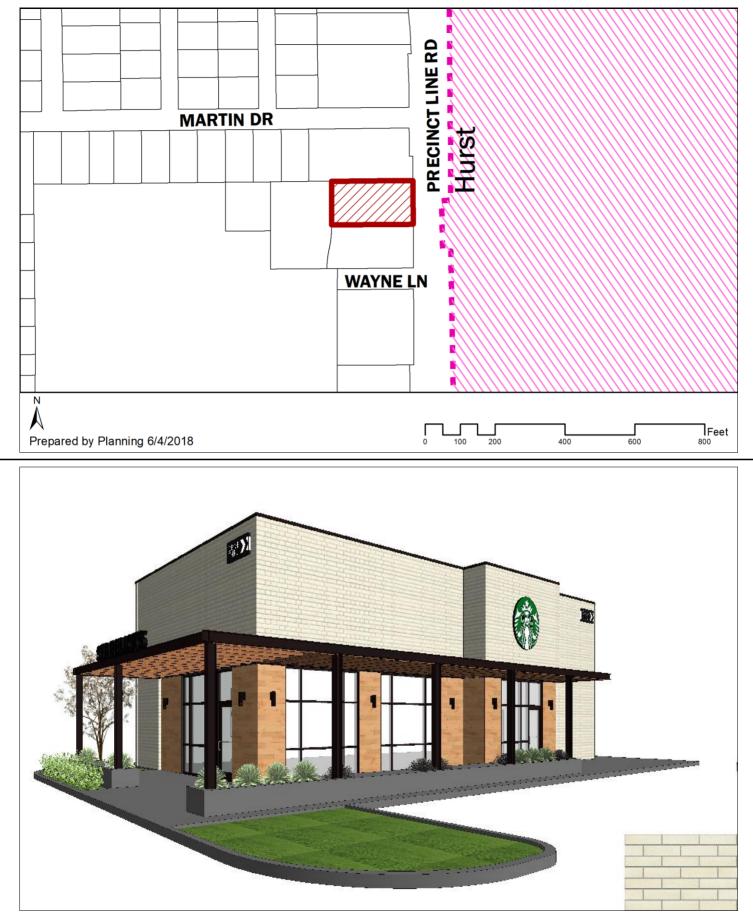

## PUBLIC HEARING NOTICE CASE: ZC 2018-09

You are receiving this notice because you are a property owner of record within 200 feet of the property shown on the attached map requesting a Zoning Change.

- APPLICANT Clay Moore Engineering
- LOCATION 6425 Precinct Line Rd

**REQUEST**Public hearing and consideration of a request from Clay Moore Engineering for a<br/>Zoning Change from C-1 Commercial to NR-PD Non-Residential Planned<br/>Development at 6425 Precinct Line Rd, being 0.68 acres described as Lot 15R,<br/>Block 1, Thompson Park Addition.

- **DESCRIPTION** Non-residential planned development for a proposed 2,202 sq. ft. Starbucks.
- **PUBLIC HEARING DATE** Planning and Zoning Commission 7:00 PM Thursday, June 21, 2018

City Council 7:00 PM Monday, July 09, 2018