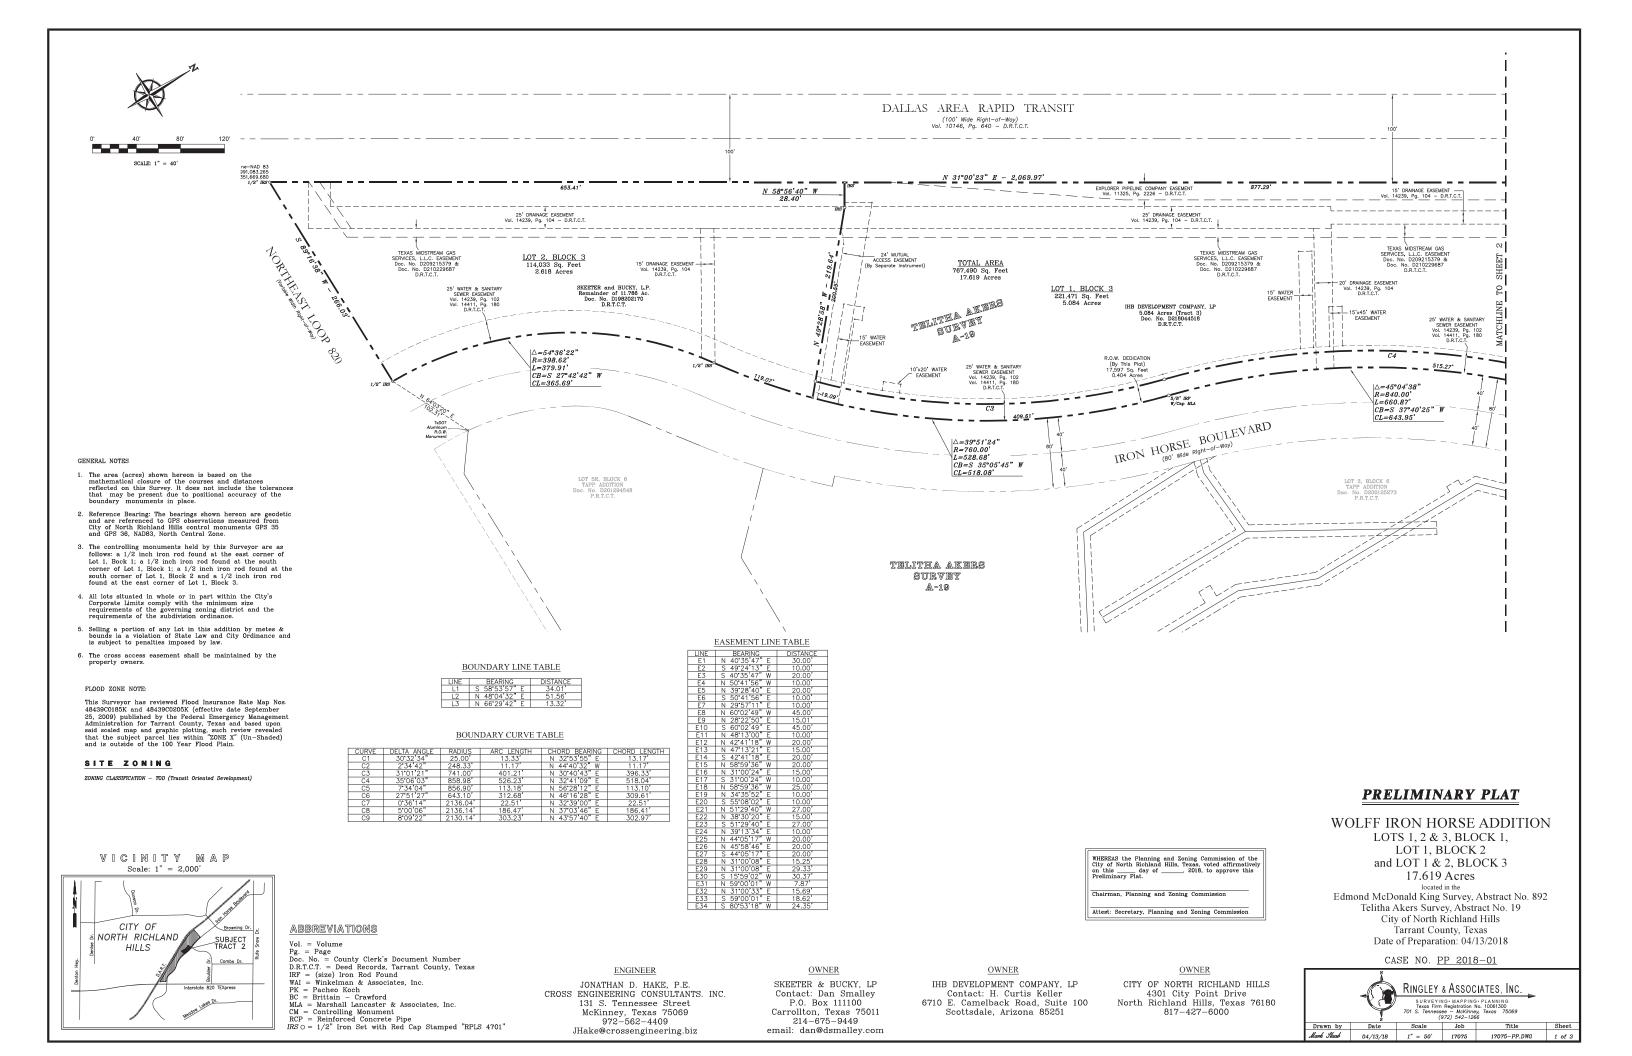

## OWNER'S CERTIFICATE

STATE OF TEXAS

COUNTY OF TARRAN

WHEREAS, THE CITY OF NORTHRICHLAND HILLS, IHB DEVELOPMENT COMPANY, LP and SKEETER & BUCKY, L.P. are the owners of those certain tracts of land situated in the City of North Richland Hills, in the Edmond McDonald King Survey, Abstract No. 892 and the Telitha Akers Survey, Abstract No. 19 of Tarrant County, Texas and being a consolidation of the following tracts of land; all of that certain called 2.303 acre tract of land described as "Tract 1". A 1.681 acre tract described as "Tract 3" in a Special Warranty Deed to IHB velopment Company, LP, recorded in Document No. D218044518, Deed Records, Tarrant County, Texas (D.R.T.C.T.); the remainder of that certain called 5.830 acre tract of land described in a Special Warranty Deed to City of North Richland Hills, recorded in Document No. D215158989, D.R.T.C.T.; all of that certain 1.895 acres of land described as "Tract 2" are 1.4" and 0.016 acres of land described as "Tract 3" in a Special Warranty Deed to City of North Richland Hills, recorded in Document No. D215169983, D.R.T.C.T.; all of that certain described as "Tract 4" and 0.006 acres described as "Tract 5" in a Special Warranty Deed to City of North Richland Hills, recorded in Document No. D215169983, D.R.T.C.T.; all of that certain adescribed as "Tract 4" and 0.006 acres described as "Tract 5" in a Special Warranty Deed to City of North Richland Hills, recorded in Document No. D21742283, D.R.T.C.T. and the remainder of that certain called 11.786 acre tract of land described in Special Warranty Deed to Skeeter and Bucky, L.P., recorded Document No. D198202170, D.R.T.C.T. and the consolidation of the above parcels of land being more particularly described by metes & bounds as follows:

BEGINNING at 1/2 inch iron rod, topped with a red plastic cap, stamped 'RPLS 4701', set on the northwesterly right-of-way line of Iron Horse Boulevard (80' wide right-of-way), for the most northeasterly corner of the above described 5.830 acre City of North Richland Hills tract and the southeast corner of that certain tract of land described in a deed to Detate NRH, LLC, recorded in Document No. D21621657, D.R.T.C.T. and said point being in a non-tangent curve to the left, having a radius of 2,119.14 feet, a central angle of 16 deg. 59 min. 44 sec. and a chord that bears South 40 deg. 50 min. 45 sec. West - 626.30 feet;

THENCE: Along the common line of said City of North Richland Hills and IHB Development tracts and Iron Horse Boulevard, with said curve to the left, an arc distance of 628.60 feet to a 1/2 inch iron rod, topped with a red plastic cap, stamped "RPLS 4701", set for corner at the end of said curve and the beginning of a reverse curve to the right, having a radius of 660.00 feet, a central angle of 27 deg. 51 min. 29 sec. and a chord that bears South 46 deg. 16 min. 30 sec. West – 317.75 feet;

THENCE: Continuing along the common line of said City of North Richland Hills and IHB Development tracts and Iron Horse Boulevard, with said curve to the right, an arc distance of 320,90 feet to a 5/8 inch iron rod, topped with a plastic cap, stamped 'MLA', found for corner at the end of said curve and the beginning of a reverse curve to the left, having a radius of 840.00 feet, a central angle of 45 deg. 04 min. 38 sec. and a chord that bears South 37 deg. 40 min. 25 sec. West - 643.95 feet;

THENCE: Continuing along the common line of said City of North Richland Hills and IHB Development tracts and Iron Horse Boulevard, with said curve to the left, an arc distance of 660.87 feet to a 5/8 inch iron rod, topped with a plastic cap, stamped "MLA", found for corner at the end of said curve and the beginning of a reverse curve to right, having a radius of 760.00 feet, a central angle of 39 deg. 51 min. 24 sec. and a chord that bears South 35 deg. 05 min. 45 sec. West - 518.08 feet;

THENCE: Continuing along the common line of said City of North Richland Hills and IHB Development tracts and Iron Horse Boulevard, with said curve to the right, an arc distance of 528.68 feet to a 1/2 inch iron rod, topped with a red plastic cap, stamped "RPLS 4701", set for corner at the end of said curve and the beginning of a reverse curve to the left, having a radius of 398.62 feet, a central angle of 54 deg. 36 min. 22 sec. and a chord that bears South 27 deg. 42 min. 42 sec. West - 365.69 feet and said point being on the east line of the above described Skeeter & Bucky tract;

THENCE: Along the common line of said Skeeter & Bucky tract and said Iron Horse Boulevard, with said curve to the left, an arc distance of 379.91 feet to a 1/2 inch iron rod, topped with a red plastic cap, stamped RPLS 4701\*, set for the southeast corner of the above described Skeeter & Bucky tract at the intersection of the west right-of-way line of Iron Horse Boulevard and the north right-of-way line of Northeast Loop 820 (a variable width right-of-way);

THENCE: South 89 deg. 16 min. 38 sec. West, along the south line of said Skeeter & Bucky tract and the north right-of-way line of said Northeast Loop 820, a distance of 266.03 feet to a 1/2 inch iron rod, topped with a red plastic cap, stamped 'RPLS 4701', set for the southwest corner of said Skeeter & Bucky tract at the intersection of the north right-of-way line of said Northeast Loop 820 and the easterly right-of-way far Aarea Rapid Transit (D.A.R.T.) railroad right-of-way (100' wide right-of-way) as recorded in Volume 10146, Page 640, D.R.T.C.T. and said point being 50.00 feet from the centerline of the existing railroad tracks'

THENCE: North 31 deg. 00 min. 23 sec. East, along the common line of said Skeeter & Bucky and IHB Development tracts and D.A.R.T. right-of-way, a distance of 2,069,97 feet to a 1/2 inch iron rod, topped with a plastic cap, stamped 'Brittain & Crawford', found for corner on the west line of the above described City of North Richland Hills original 5.830 acre tract and said point being the beginning of a curve to the right, having a radius of 1,860.00 feet, a central angle of 20 deg. 17 min. 50 sec. and a chord that bears North 40 deg. 57 min. 32 sec. East - 655.47 feet;

THENCE: Along the common line of said City of North Richland Hills tract and D.A.R.T. right-of-way, with said curve to the right, an arc distance of 658.91 feet to a 1/2 inch iron rod, topped with a red plastic cap, stamped 'RPLS 4701', set for northwest corner of said City of North Richland Hills tract and the southwest corner of the above described Detate NRH, LLC tract;

THENCE: South 40 deg. 40 min. 19 sec. East, departing from said D.A.R.T. right-of-way, along the common line of said City of North Richland Hills tract and Detate NRH tract, a distance of 415.44 feet to the POINT OF BEGINNING and containing 767,490 square feet or 17.619 acres.

WHEREAS the Planning and Zoning Commission of the City of North Richiand Hills. Texas, voted affirmatively on this \_\_\_\_\_\_\_ day of \_\_\_\_\_\_\_ 2018, to approve this Preliminary Plat.

Chairman, Planning and Zoning Commission

Attest: Secretary, Planning and Zoning Commission

## OWNER

CITY OF NORTH RICHLAND HILLS 4301 City Point Drive North Richland Hills, Texas 76180 817-427-6000 WOLFF IRON HORSE ADDITION
LOTS 1, 2 & 3, BLOCK 1,
LOT 1, BLOCK 2
and LOT 1 & 2, BLOCK 3
17.619 Acres
located in the

Edmond McDonald King Survey, Abstract No. 892
Telitha Akers Survey, Abstract No. 19
City of North Richland Hills
Tarrant County, Texas
Date of Preparation: 04/13/2018

CASE NO. PP 2018-01

OWNER

IHB DEVELOPMENT COMPANY, LP Contact: H. Curtis Keller 6710 E. Camelback Road, Suite 100 Scottsdale, Arizona 85251