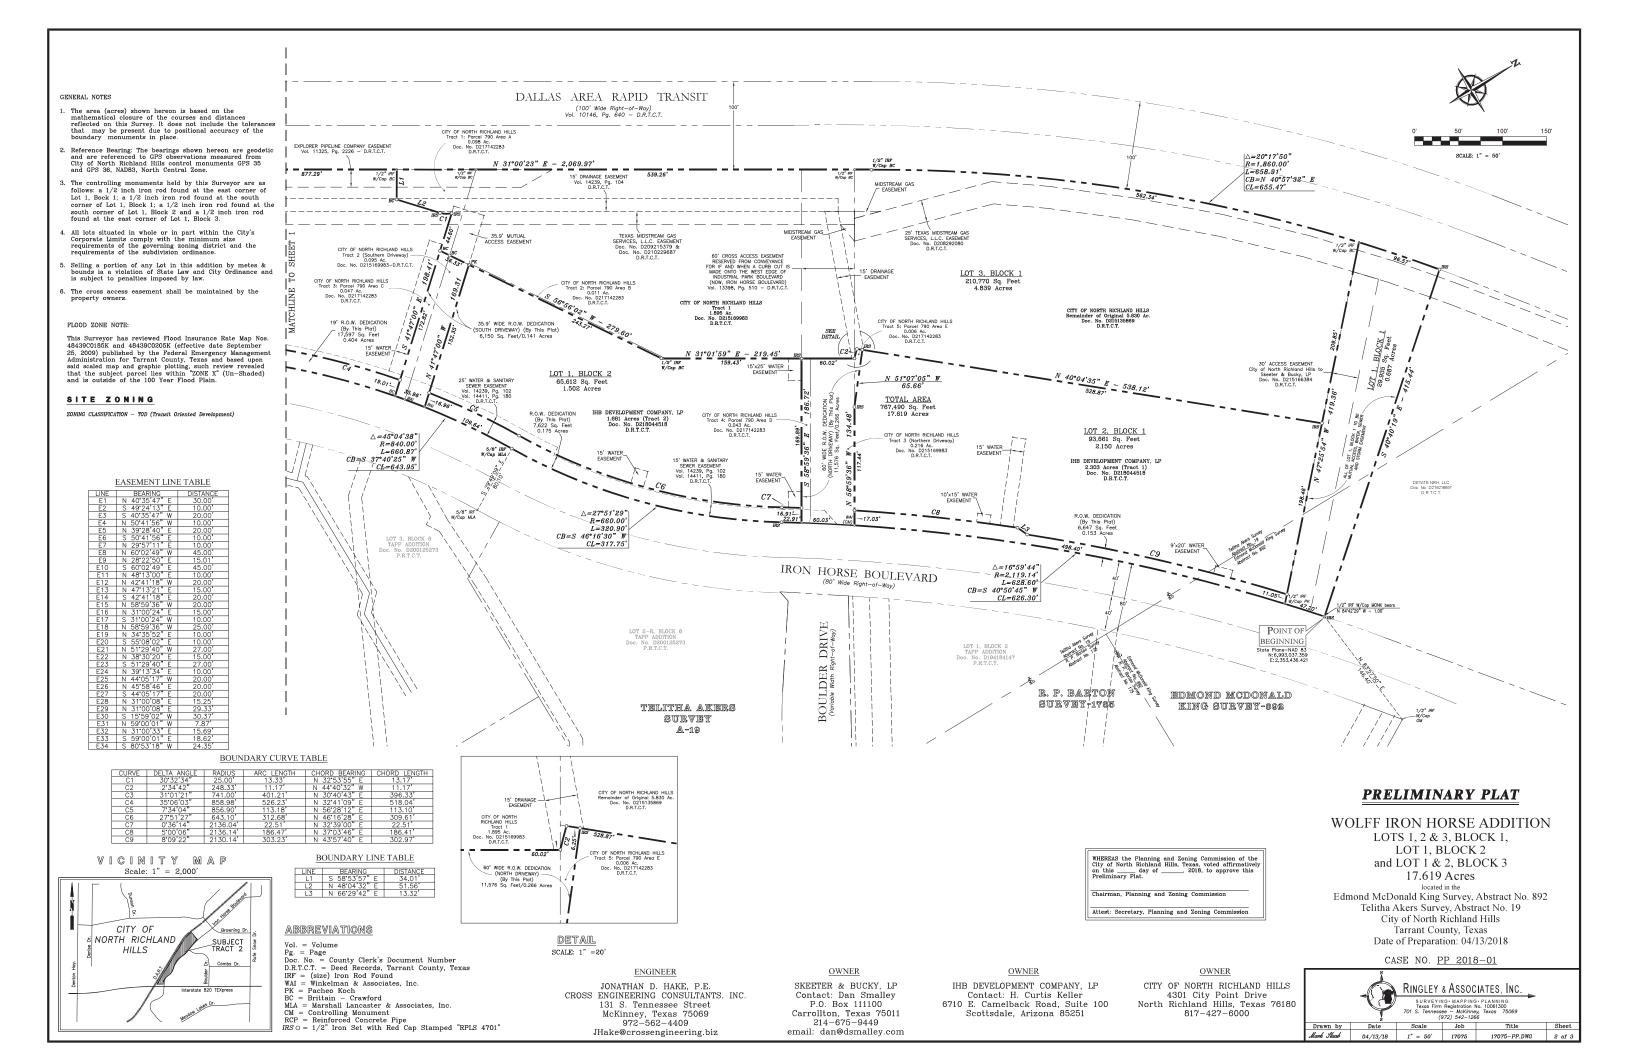

## OWNER'S CERTIFICATE

STATE OF TEXAS

COUNTY OF TARRAN

WHEREAS, THE CITY OF NORTHRICHLAND HILLS, IHB DEVELOPMENT COMPANY, LP and SKEETER & BUCKY, L.P. are the owners of those certain tracts of land situated in the City of North Richland Hills, in the Edmond McDonald King Survey, Abstract No. 892 and the Telitha Akers Survey, Abstract No. 19 of Tarrant County, Texas and being a consolidation of the following tracts of land; all of that certain called 2.303 acre tract of land described as "Tract 1". A 1.681 acre tract described as "Tract 3" in a Special Warranty Deed to IHB velopment Company, LP, recorded in Document No. D218044518, Deed Records, Tarrant County, Texas (D.R.T.C.T.); the remainder of that certain called 5.830 acre tract of land described in a Special Warranty Deed to City of North Richland Hills, recorded in Document No. D215158989, D.R.T.C.T.; all of that certain 1.895 acres of land described as "Tract 2" are 1.4" and 0.016 acres of land described as "Tract 3" in a Special Warranty Deed to City of North Richland Hills, recorded in Document No. D215169983, D.R.T.C.T.; all of that certain described as "Tract 4" and 0.006 acres described as "Tract 5" in a Special Warranty Deed to City of North Richland Hills, recorded in Document No. D215169983, D.R.T.C.T.; all of that certain adescribed as "Tract 4" and 0.006 acres described as "Tract 5" in a Special Warranty Deed to City of North Richland Hills, recorded in Document No. D21742283, D.R.T.C.T. and the remainder of that certain called 11.786 acre tract of land described in Special Warranty Deed to Skeeter and Bucky, L.P., recorded Document No. D198202170, D.R.T.C.T. and the consolidation of the above parcels of land being more particularly described by metes & bounds as follows:

BEGINNING at 1/2 inch iron rod, topped with a red plastic cap, stamped 'RPLS 4701', set on the northwesterly right-of-way line of Iron Horse Boulevard (80' wide right-of-way), for the most northeasterly corner of the above described 5.830 acre City of North Richland Hills tract and the southeast corner of that certain tract of land described in a deed to Detate NRH, LLC, recorded in Document No. D21621657, D.R.T.C.T. and said point being in a non-tangent curve to the left, having a radius of 2,119.14 feet, a central angle of 16 deg. 59 min. 44 sec. and a chord that bears South 40 deg. 50 min. 45 sec. West - 626.30 feet;

THENCE: Along the common line of said City of North Richland Hills and IHB Development tracts and Iron Horse Boulevard, with said curve to the left, an arc distance of 628.60 feet to a 1/2 inch iron rod, topped with a red plastic cap, stamped "RPLS 4701", set for corner at the end of said curve and the beginning of a reverse curve to the right, having a radius of 660.00 feet, a central angle of 27 deg. 51 min. 29 sec. and a chord that bears South 46 deg. 16 min. 30 sec. West – 317.75 feet;

THENCE: Continuing along the common line of said City of North Richland Hills and IHB Development tracts and Iron Horse Boulevard, with said curve to the right, an arc distance of 320,90 feet to a 5/8 inch iron rod, topped with a plastic cap, stamped 'MLA', found for corner at the end of said curve and the beginning of a reverse curve to the left, having a radius of 840.00 feet, a central angle of 45 deg. 04 min. 38 sec. and a chord that bears South 37 deg. 40 min. 25 sec. West - 643.95 feet;

THENCE: Continuing along the common line of said City of North Richland Hills and IHB Development tracts and Iron Horse Boulevard, with said curve to the left, an arc distance of 660.87 feet to a 5/8 inch iron rod, topped with a plastic cap, stamped "MLA", found for corner at the end of said curve and the beginning of a reverse curve to right, having a radius of 760.00 feet, a central angle of 39 deg. 51 min. 24 sec. and a chord that bears South 35 deg. 05 min. 45 sec. West - 518.08 feet;

THENCE: Continuing along the common line of said City of North Richland Hills and IHB Development tracts and Iron Horse Boulevard, with said curve to the right, an arc distance of 528.68 feet to a 1/2 inch iron rod, topped with a red plastic cap, stamped "RPLS 4701", set for corner at the end of said curve and the beginning of a reverse curve to the left, having a radius of 398.62 feet, a central angle of 54 deg. 36 min. 22 sec. and a chord that bears South 27 deg. 42 min. 42 sec. West - 365.69 feet and said point being on the east line of the above described Skeeter & Bucky tract;

THENCE: Along the common line of said Skeeter & Bucky tract and said Iron Horse Boulevard, with said curve to the left, an arc distance of 379.91 feet to a 1/2 inch iron rod, topped with a red plastic cap, stamped RPLS 4701\*, set for the southeast corner of the above described Skeeter & Bucky tract at the intersection of the west right-of-way line of Iron Horse Boulevard and the north right-of-way line of Northeast Loop 820 (a variable width right-of-way);

THENCE: South 89 deg. 16 min. 38 sec. West, along the south line of said Skeeter & Bucky tract and the north right-of-way line of said Northeast Loop 820, a distance of 266.03 feet to a 1/2 inch iron rod, topped with a red plastic cap, stamped 'RPLS 4701', set for the southwest corner of said Skeeter & Bucky tract at the intersection of the north right-of-way line of said Northeast Loop 820 and the easterly right-of-way far Aarea Rapid Transit (D.A.R.T.) railroad right-of-way (100' wide right-of-way) as recorded in Volume 10146, Page 640, D.R.T.C.T. and said point being 50.00 feet from the centerline of the existing railroad tracks'

THENCE: North 31 deg. 00 min. 23 sec. East, along the common line of said Skeeter & Bucky and IHB Development tracts and D.A.R.T. right-of-way, a distance of 2,069,97 feet to a 1/2 inch iron rod, topped with a plastic cap, stamped 'Brittain & Crawford', found for corner on the west line of the above described City of North Richland Hills original 5.830 acre tract and said point being the beginning of a curve to the right, having a radius of 1,860.00 feet, a central angle of 20 deg. 17 min. 50 sec. and a chord that bears North 40 deg. 57 min. 32 sec. East - 655.47 feet;

THENCE: Along the common line of said City of North Richland Hills tract and D.A.R.T. right-of-way, with said curve to the right, an arc distance of 658.91 feet to a 1/2 inch iron rod, topped with a red plastic cap, stamped 'RPLS 4701', set for northwest corner of said City of North Richland Hills tract and the southwest corner of the above described Detate NRH, LLC tract;

THENCE: South 40 deg. 40 min. 19 sec. East, departing from said D.A.R.T. right-of-way, along the common line of said City of North Richland Hills tract and Detate NRH tract, a distance of 415.44 feet to the POINT OF BEGINNING and containing 767,490 square feet or 17.619 acres.

WHEREAS the Planning and Zoning Commission of the City of North Richiand Hills. Texas, voted affirmatively on this \_\_\_\_\_\_\_ day of \_\_\_\_\_\_\_ 2018, to approve this Preliminary Plat.

Chairman, Planning and Zoning Commission

Attest: Secretary, Planning and Zoning Commission

## OWNER

CITY OF NORTH RICHLAND HILLS 4301 City Point Drive North Richland Hills, Texas 76180 817-427-6000 WOLFF IRON HORSE ADDITION
LOTS 1, 2 & 3, BLOCK 1,
LOT 1, BLOCK 2
and LOT 1 & 2, BLOCK 3
17.619 Acres
located in the

Edmond McDonald King Survey, Abstract No. 892
Telitha Akers Survey, Abstract No. 19
City of North Richland Hills
Tarrant County, Texas
Date of Preparation: 04/13/2018

CASE NO. PP 2018-01

OWNER

IHB DEVELOPMENT COMPANY, LP Contact: H. Curtis Keller 6710 E. Camelback Road, Suite 100 Scottsdale, Arizona 85251