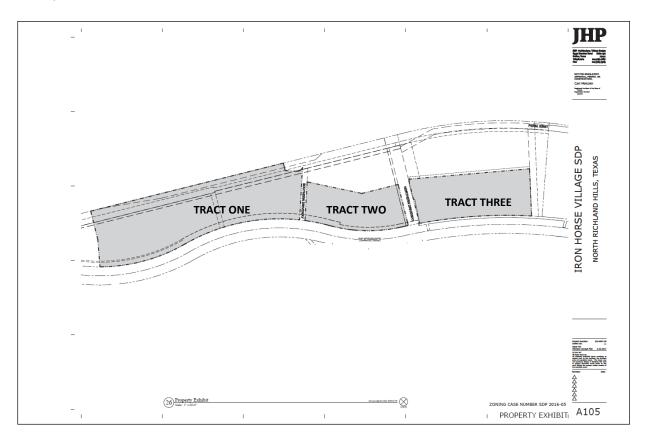

### **LEGAL DESCRIPTION**

Special Development Plan Case SDP 2017-05
Telitha Akers Survey, Abstract 19, Tracts 2A1C, 3A2, 2L, 2L1, and 2K1
Edmund King Survey, Abstract 29, Tract 1B3J1A
6300-6400 blocks Iron Horse Boulevard, North Richland Hills, Texas

### **TRACT ONE**

A portion of a tract of land situated in the TELITHA AKERS SURVEY, ABSTRACT NUMBER 19, being Tracts 2A1C, 3A2, and 2L as conveyed in a deed to Skeeter & Bucky LP, and recorded in Document Number D215169983, Official Public Records, Tarrant County, Texas.

### **TRACT TWO**

A tract of land situated in the TELITHA AKERS SURVEY, ABSTRACT NUMBER 19, being Tract 2L1 as described by Tarrant Appraisal District account number 42067683.

# **TRACT THREE**

A tract of land situated in the TELITHA AKERS SURVEY, ABSTRACT NUMBER 19, being Tract 2K1, and in the EDMUND KING SURVEY, ABSTRACT NUMBER 829, being Tract 1B3J1A, as conveyed in a deed to Skeeter & Bucky LP, and recorded in Document Number D215169982, Official Public Records, Tarrant County, Texas.