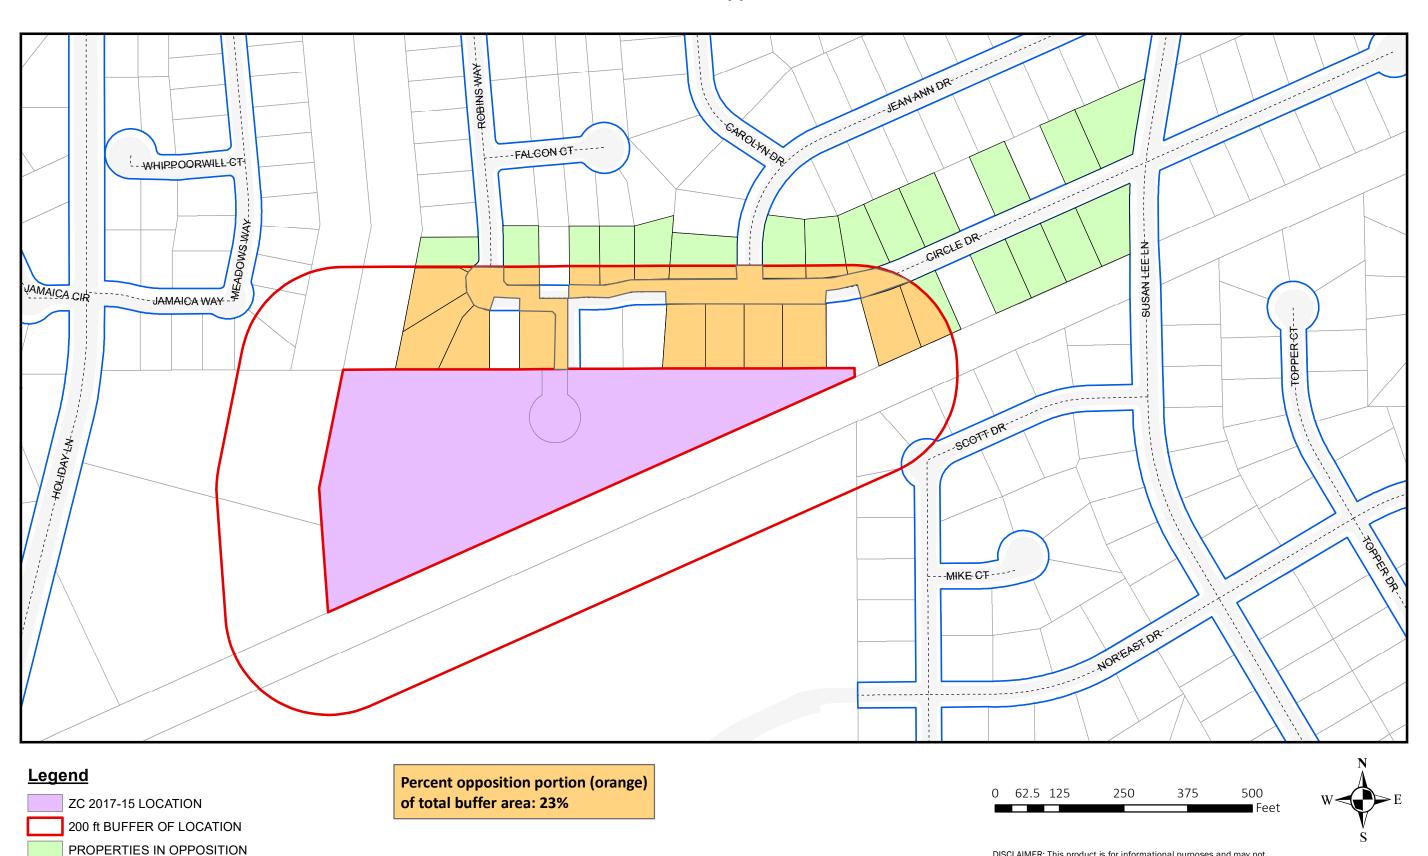

# Parkside Place Petition in Opposition

PROPERTIES IN OPPOSITION WITHIN BUFFER

Created: Clayton Husband | February 21, 2018

DISCLAIMER: This product is for informational purposes and may not have been prepared for or be suitable for legal, engineering, or surveying

purposes. It does not represent an on-the-ground survey and represents only the approximate relative location of property boundaries.