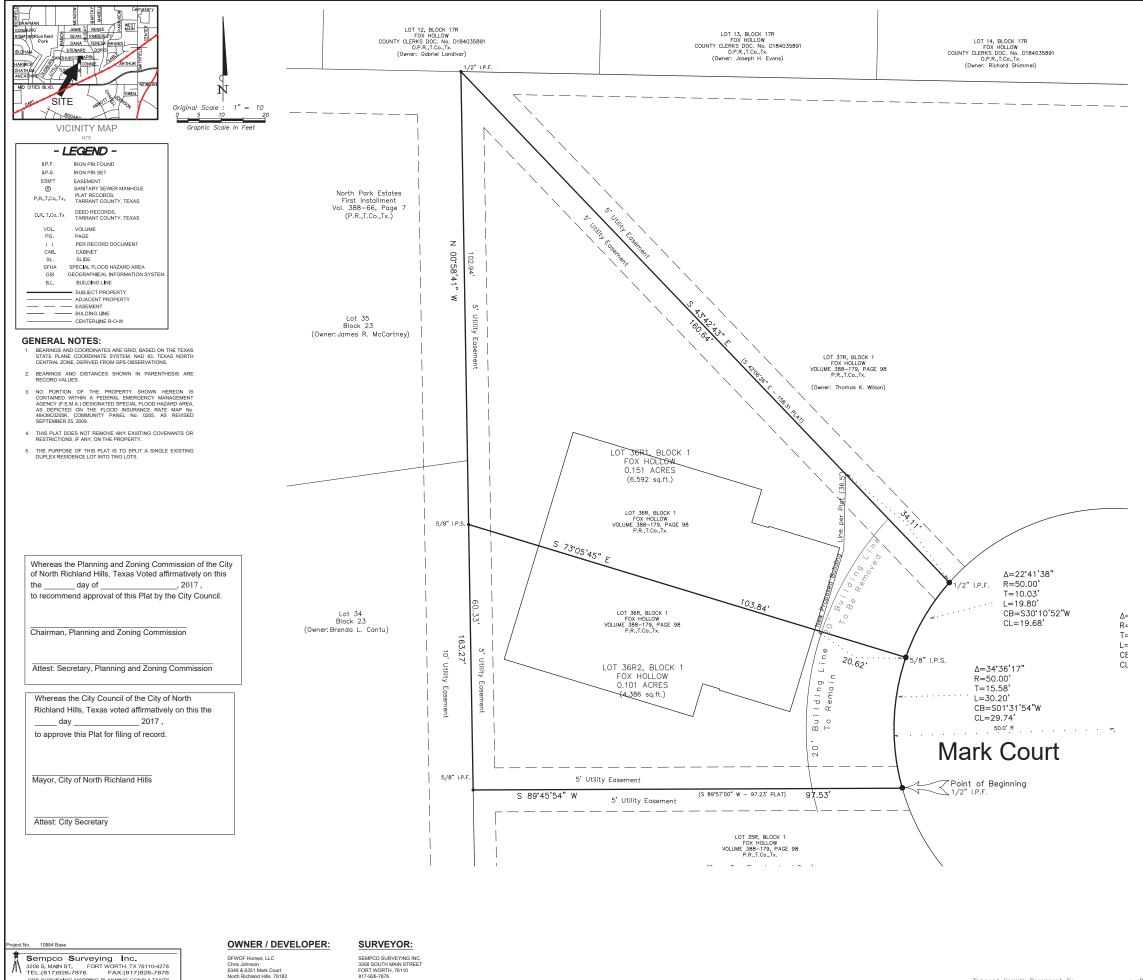

### COUNTY OF TARRANT §

WHEREAS, DFWOF Homes, LLC is the owner of that certain lot, tract, or parcel of land described as Lot 36R, Block 1, Fox Hollow Addition, an addition to the City of North Richland Hills, Tarrant County, Texas as recorded in Volume 388-179, Page 98 of the Plat Records of Tarrant County, Texas (P.R.T.Co.,Tx.) and being all of a tract of land described in a deed to DFWOF Homes, LLC as recorded in Instrument No. D217186534 of the Official Public Records of Tarrant County, Texas (O.P.R.,T.Co.,Tx.) and being more particularly described by metes and bounds as follows:

BEGINNING at a 1/2 inch iron pin found for the southeast corner of said Lot 36R and the northeast corner of Lot 35R of said Fox Hollow, said 1/2 inch iron pin being in the right-of-way line of Mark Court;

THENCE South 89 degrees 45 minutes 54 seconds West with the common line between said Lot 36R and said Lot 35R, a distance of 97.53 feet to a 5/8 inch iron pin found for the southwest corner of said Lot 36R and the northwest corner of said Lot 35R and being in the east line of Block 23 of North Park Estates, an addition to the City of North Richland Hills, Tarrant County, Texas as recorded in County Clerk's Document No. D171077275 (O.P.R.,T.Co.,Tx.);

THENCE North 00 degrees 58 minutes 41 seconds West, with the west line of said Lot 36R and the east line of said Block 23, a distance of 163.27 feet to a ¼ inch iron pin found for the northwest corner of said Lot 36R and the northwest corner of Lot 37R of said Fox Hollow Addition and being the northeast corner of Lot 35 of said Block 23 of said North Park Estates and being in the south line of Block 17R of Fox Hollow Addition Replat an addition to the City of North Richland Hills, Tarrant County, Texas as recorded in County Clerk's Document No. D184035891 (O.P.R.,T.Co.,Tx.);

THENCE South 43 degrees 42 minutes 43 seconds East, with the north line of said Lot 36R and the westerly line of said Lot 37R and departing said Block 17R of Fox Hollow Addition Replat, a distance of 160.64 feet to a ½ inch iron pin found for the northeasterly corner of said Lot 36R and the most southerly corner of said Lot 37R and being in the right-of-way line of said Mark Court and being in a non-tangent curve to the left having a radius of 50.00 feet, a central angle of 57 degrees 17 minutes 56 seconds, a chord bearing of South 12 degrees 52 minutes 43 seconds West and a chord length of 47.94 feet;

THENCE with the right-of-way line of said Mark Court and the east line of said Lot 36R, an arc length of 50.00 feet to the POINT OF BEGINNING, containing within these metes and bounds 0.252 acres, more or less