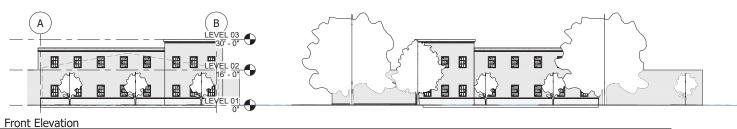

## **8214 Northeast Parkway**North Richland Hills, TX 05/15/2017

Front Elevation - Proposed Enhancement

SK-02 1/16" = 1'-0"

Case SDP 2017-02

| AREAS           |              |          |                     |
|-----------------|--------------|----------|---------------------|
| Number          | Suite Number | Area     | Area Type           |
| 4               | Suite 100    | 1600 SF  | Crass Building Assa |
| 1               |              |          | Gross Building Area |
| 2               | Suite 200    | 1600 SF  | Gross Building Area |
| 3               | Suite 300    | 1600 SF  | Gross Building Area |
| 4               | Suite 400    | 1600 SF  | Gross Building Area |
| 5               | Suite 500    | 1600 SF  | Gross Building Area |
| 6               | Suite 600    | 1600 SF  | Gross Building Area |
| 7               | Suite 700    | 1600 SF  | Gross Building Area |
| 8               | Suite 800    | 1600 SF  | Gross Building Area |
| 9               | Suite 900    | 1600 SF  | Gross Building Area |
| 10              | Suite 1000   | 1600 SF  | Gross Building Area |
| 11              | Suite 1100   | 1600 SF  | Gross Building Area |
| 12              | Suite 1200   | 1600 SF  | Gross Building Area |
| 13              | Suite 1300   | 1600 SF  | Gross Building Area |
| 14              | Suite 1400   | 1600 SF  | Gross Building Area |
| Grand total: 14 |              | 22400 SF |                     |

5 Front Elevation
1" = 20'-0"

Case SDP 2017-02