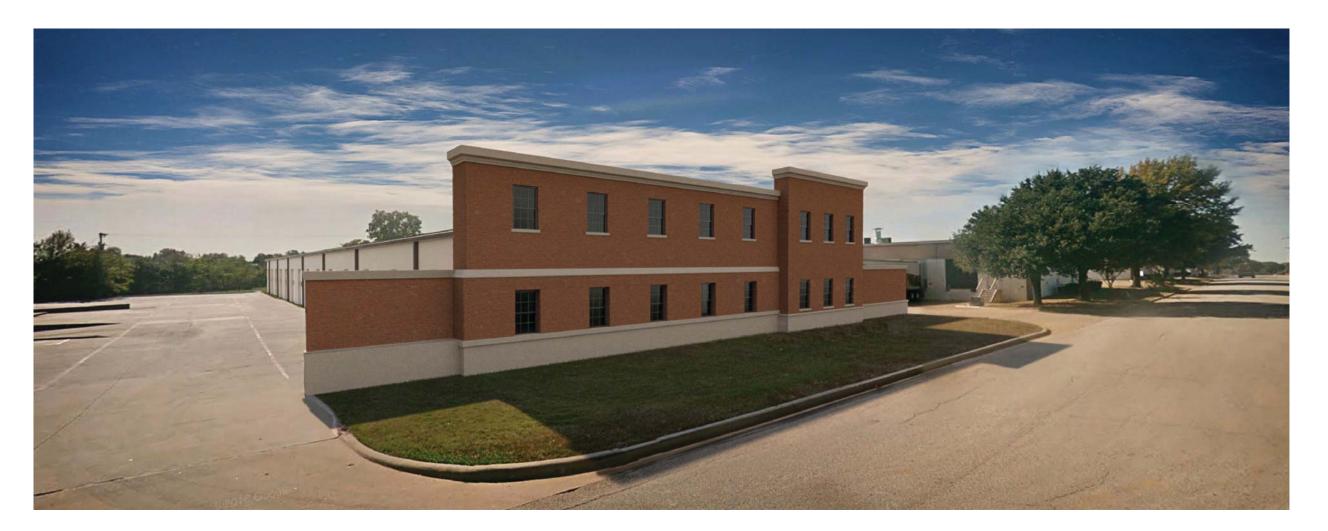

## **8214 Northeast Parkway**North Richland Hills, TX 05/15/2017

Front Elevation - Proposed Enhancement

SK-02 1/16" = 1'-0"

Case SDP 2017-02

| AREAS           |              |          |                     |
|-----------------|--------------|----------|---------------------|
| Number          | Suite Number | Area     | Area Type           |
| 4               | Suite 100    | 1600 SF  | Crass Building Assa |
| 1               |              |          | Gross Building Area |
| 2               | Suite 200    | 1600 SF  | Gross Building Area |
| 3               | Suite 300    | 1600 SF  | Gross Building Area |
| 4               | Suite 400    | 1600 SF  | Gross Building Area |
| 5               | Suite 500    | 1600 SF  | Gross Building Area |
| 6               | Suite 600    | 1600 SF  | Gross Building Area |
| 7               | Suite 700    | 1600 SF  | Gross Building Area |
| 8               | Suite 800    | 1600 SF  | Gross Building Area |
| 9               | Suite 900    | 1600 SF  | Gross Building Area |
| 10              | Suite 1000   | 1600 SF  | Gross Building Area |
| 11              | Suite 1100   | 1600 SF  | Gross Building Area |
| 12              | Suite 1200   | 1600 SF  | Gross Building Area |
| 13              | Suite 1300   | 1600 SF  | Gross Building Area |
| 14              | Suite 1400   | 1600 SF  | Gross Building Area |
| Grand total: 14 |              | 22400 SF |                     |