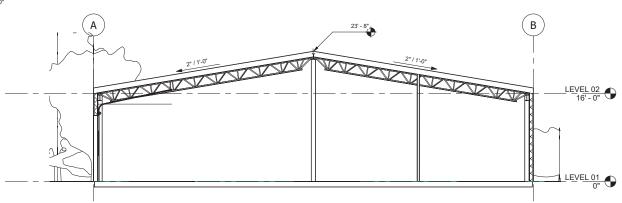

2 Enlarge Typical Suite Plan
1/8" = 1'-0"

 $\underbrace{ \begin{array}{c} 4 \\ \text{SK-01} \end{array} }_{1/8"} \underbrace{ \begin{array}{c} \text{Section - Structural Option 2} \\ 1/8" = 1^{1} \cdot 0" \end{array} }_{1/8"}$ 