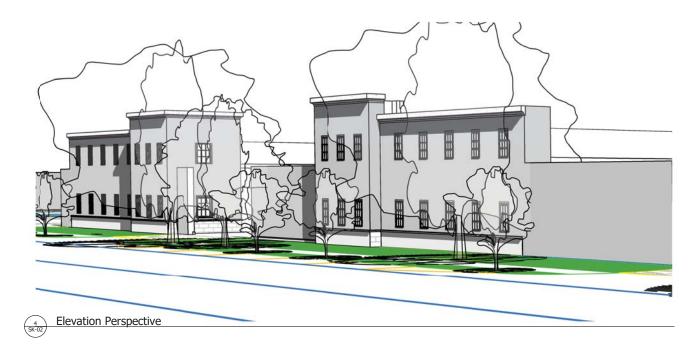

## **8214 Northeast Parkway**North Richland Hills, TX 05/15/2017

Front Elevation - Proposed Enhancement

SK-02 1/16" = 1'-0"

Case SDP 2017-02

| AREAS           |              |          |                     |
|-----------------|--------------|----------|---------------------|
| Number          | Suite Number | Area     | Area Type           |
| 4               | Suite 100    | 1600 SF  | Crass Building Assa |
| 1               |              |          | Gross Building Area |
| 2               | Suite 200    | 1600 SF  | Gross Building Area |
| 3               | Suite 300    | 1600 SF  | Gross Building Area |
| 4               | Suite 400    | 1600 SF  | Gross Building Area |
| 5               | Suite 500    | 1600 SF  | Gross Building Area |
| 6               | Suite 600    | 1600 SF  | Gross Building Area |
| 7               | Suite 700    | 1600 SF  | Gross Building Area |
| 8               | Suite 800    | 1600 SF  | Gross Building Area |
| 9               | Suite 900    | 1600 SF  | Gross Building Area |
| 10              | Suite 1000   | 1600 SF  | Gross Building Area |
| 11              | Suite 1100   | 1600 SF  | Gross Building Area |
| 12              | Suite 1200   | 1600 SF  | Gross Building Area |
| 13              | Suite 1300   | 1600 SF  | Gross Building Area |
| 14              | Suite 1400   | 1600 SF  | Gross Building Area |
| Grand total: 14 |              | 22400 SF |                     |