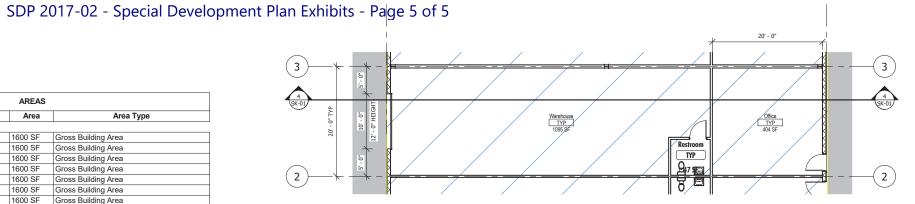

## **8214 Northeast Parkway**North Richland Hills, TX 05/15/2017

Front Elevation - Proposed Enhancement

SK-02 1/16" = 1'-0"

Case SDP 2017-02

| AREAS           |              |          |                     |
|-----------------|--------------|----------|---------------------|
| Number          | Suite Number | Area     | Area Type           |
| 4               | Suite 100    | 1600 SF  | Crass Building Assa |
| 1               |              |          | Gross Building Area |
| 2               | Suite 200    | 1600 SF  | Gross Building Area |
| 3               | Suite 300    | 1600 SF  | Gross Building Area |
| 4               | Suite 400    | 1600 SF  | Gross Building Area |
| 5               | Suite 500    | 1600 SF  | Gross Building Area |
| 6               | Suite 600    | 1600 SF  | Gross Building Area |
| 7               | Suite 700    | 1600 SF  | Gross Building Area |
| 8               | Suite 800    | 1600 SF  | Gross Building Area |
| 9               | Suite 900    | 1600 SF  | Gross Building Area |
| 10              | Suite 1000   | 1600 SF  | Gross Building Area |
| 11              | Suite 1100   | 1600 SF  | Gross Building Area |
| 12              | Suite 1200   | 1600 SF  | Gross Building Area |
| 13              | Suite 1300   | 1600 SF  | Gross Building Area |
| 14              | Suite 1400   | 1600 SF  | Gross Building Area |
| Grand total: 14 |              | 22400 SF |                     |

2 Enlarge Typical Suite Plan
1/8" = 1'-0"

 $\underbrace{ \begin{array}{c} 4 \\ \text{SK-01} \end{array} }_{1/8"} \underbrace{ \begin{array}{c} \text{Section - Structural Option 2} \\ 1/8" = 1^{1} \cdot 0" \end{array} }_{1/8"}$ 