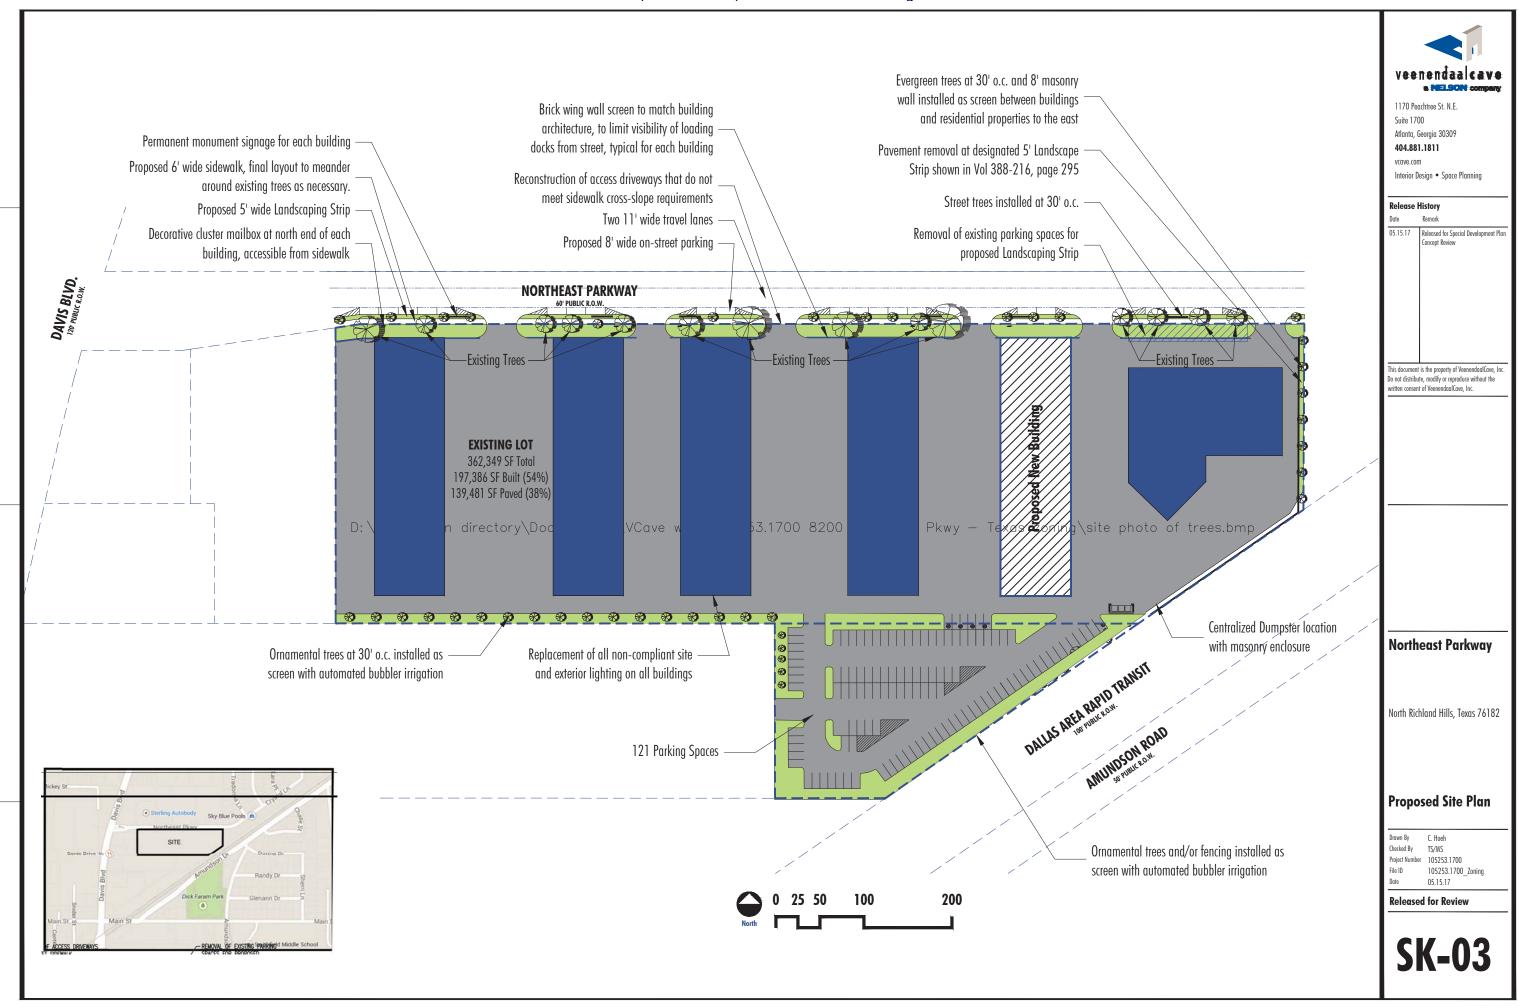

### Northeast Parkway

North Richland Hills, Texas 76182

#### **Cover Sheet**

Project Number 105253.1700 1052591700\_Zoning

#### **Released for Review**

**SK-00** 