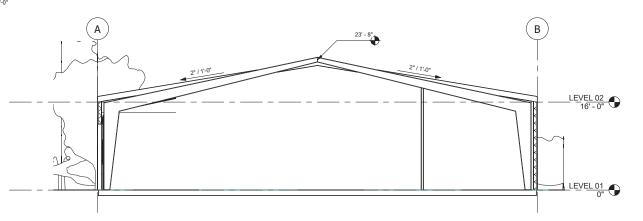

2 Enlarge Typical Suite Plan
1/8" = 1'-0"

 $\underbrace{ \begin{array}{c} 4 \\ \text{SK-01} \end{array} }_{1/8"} \underbrace{ \begin{array}{c} \text{Section - Structural Option 2} \\ 1/8" = 1^{1} \cdot 0" \end{array} }_{1/8"}$ 