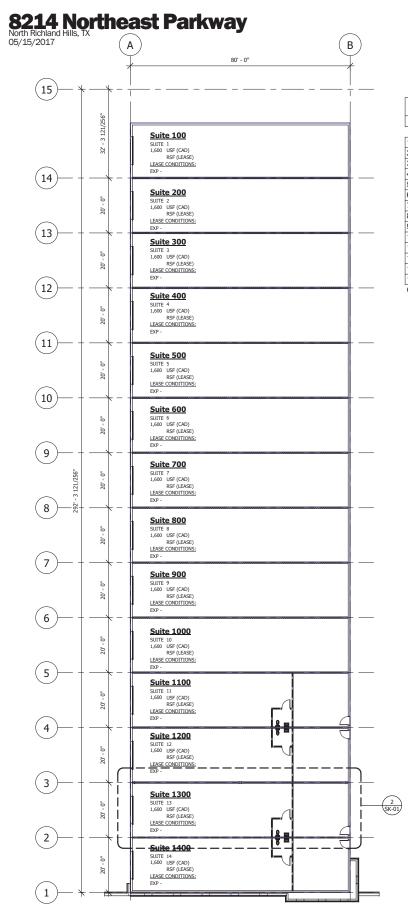

## **8214 Northeast Parkway**North Richland Hills, TX 05/15/2017

Front Elevation - Proposed Enhancement

SK-02 1/16" = 1'-0"

Case SDP 2017-02

| AREAS           |              |          |                     |
|-----------------|--------------|----------|---------------------|
| Number          | Suite Number | Area     | Area Type           |
| 4               | Suite 100    | 1600 SF  | Crass Building Assa |
| 1               |              |          | Gross Building Area |
| 2               | Suite 200    | 1600 SF  | Gross Building Area |
| 3               | Suite 300    | 1600 SF  | Gross Building Area |
| 4               | Suite 400    | 1600 SF  | Gross Building Area |
| 5               | Suite 500    | 1600 SF  | Gross Building Area |
| 6               | Suite 600    | 1600 SF  | Gross Building Area |
| 7               | Suite 700    | 1600 SF  | Gross Building Area |
| 8               | Suite 800    | 1600 SF  | Gross Building Area |
| 9               | Suite 900    | 1600 SF  | Gross Building Area |
| 10              | Suite 1000   | 1600 SF  | Gross Building Area |
| 11              | Suite 1100   | 1600 SF  | Gross Building Area |
| 12              | Suite 1200   | 1600 SF  | Gross Building Area |
| 13              | Suite 1300   | 1600 SF  | Gross Building Area |
| 14              | Suite 1400   | 1600 SF  | Gross Building Area |
| Grand total: 14 |              | 22400 SF |                     |