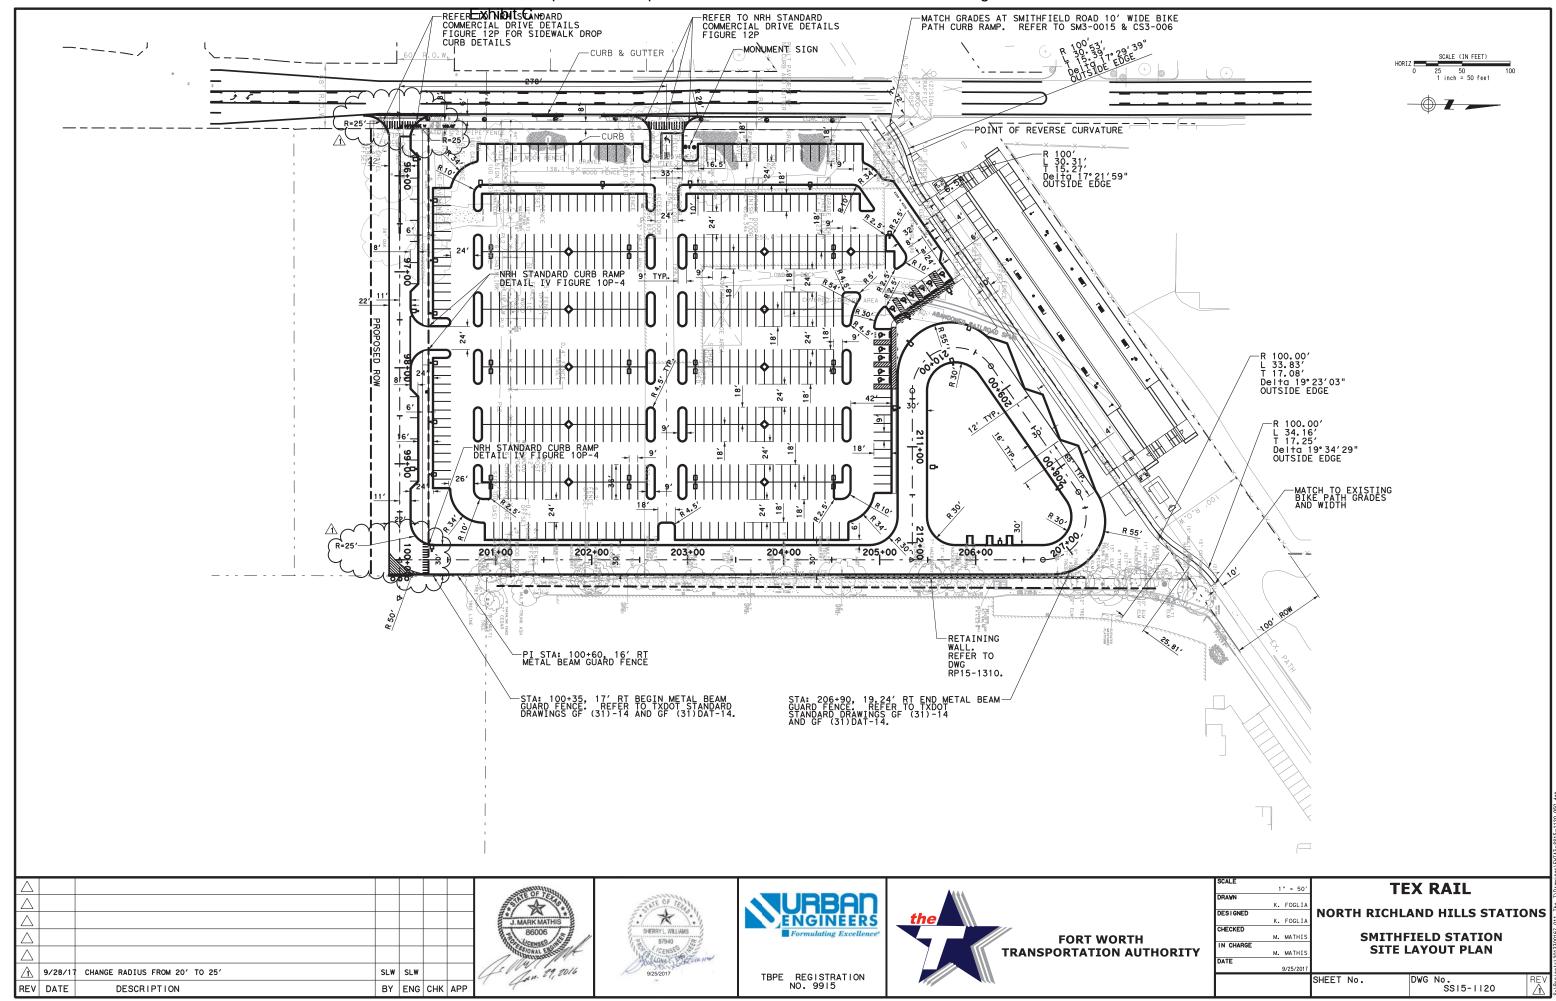

| A   | 03/15/16 | COMMENTS FROM TEX RAIL | CRR | 1   | NGN |     |
|-----|----------|------------------------|-----|-----|-----|-----|
| Δ   |          |                        |     |     |     |     |
| Δ   |          |                        |     |     |     |     |
| Δ   |          |                        |     |     |     |     |
| Δ   |          |                        |     |     |     |     |
| Δ   |          |                        |     |     |     |     |
| REV | DATE     | DESCRIPTION            | BY  | ENG | СНК | APP |

Pacheco Koch

8350 N. CENTRAL EXPWY. SUITE 1000

DALLAS, TX 75206 972.235.3031

TX REG. ENGINEERING FIRM F-14439

TX REG. SURVEYING FIRM LS-101938-05

|       |          | issues to the constitue from  |
|-------|----------|-------------------------------|
| Ε     | 1" = 30" | TEX RAIL                      |
| N     |          |                               |
|       | LAK      | Manual Province               |
| NED   | CRR      | NORTH RICHLAND HILLS STATIONS |
| KED   |          |                               |
| ARGE  | NGN      | <b>SMITHFIELD STATION</b>     |
| HILOC |          | CMITTIELD STATION             |

01/20/2016

MITHFIELD STATION PLANTING PLANS

SHEET No. DWG No. LP15-1100

SHEET No.

DWG No.

LP15-1101

09/22/2016 = 9:54AM

REV DATE