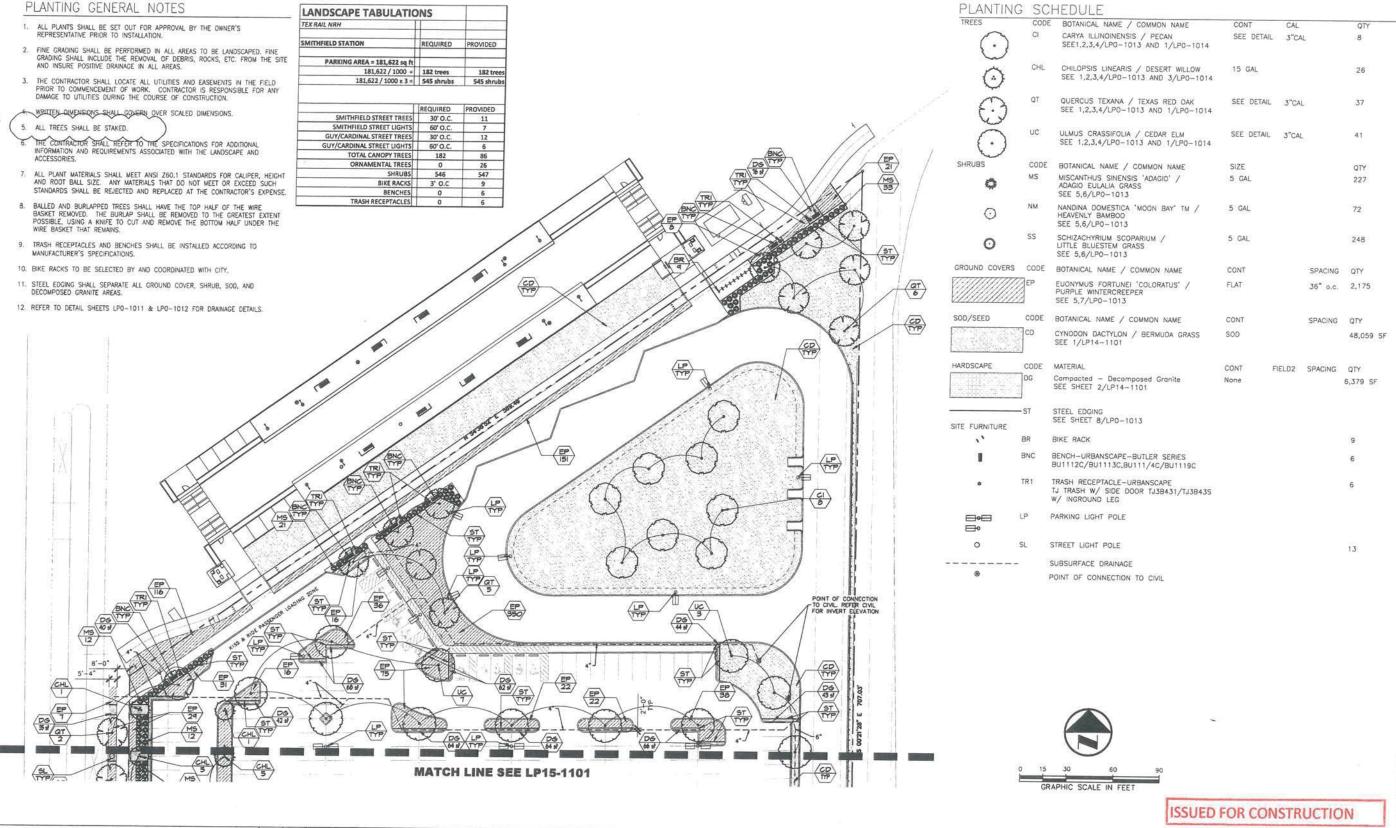

| A   | 03/15/16 | COMMENTS FROM TEX RAIL | CRR | 1   | NGN |     |
|-----|----------|------------------------|-----|-----|-----|-----|
| Δ   |          |                        |     |     |     |     |
| Δ   |          |                        |     |     |     |     |
| Δ   |          |                        |     |     |     |     |
| Δ   |          |                        |     |     |     |     |
| Δ   |          |                        |     |     |     |     |
| REV | DATE     | DESCRIPTION            | BY  | ENG | СНК | APP |

Pacheco Koch

8350 N. CENTRAL EXPWY. SUITE 1000

DALLAS, TX 75206 972.235.3031

TX REG. ENGINEERING FIRM F-14439

TX REG. SURVEYING FIRM LS-101938-05

|       |          | issues to the constitue from  |
|-------|----------|-------------------------------|
| Ε     | 1" = 30" | TEX RAIL                      |
| N     |          |                               |
|       | LAK      | Manual Province               |
| NED   | CRR      | NORTH RICHLAND HILLS STATIONS |
| KED   |          |                               |
| ARGE  | NGN      | <b>SMITHFIELD STATION</b>     |
| HILOC |          | CMITTIELD STATION             |

01/20/2016

MITHFIELD STATION PLANTING PLANS

SHEET No. DWG No. LP15-1100

SHEET No.

DWG No.

LP15-1101

09/22/2016 = 9:54AM

REV DATE