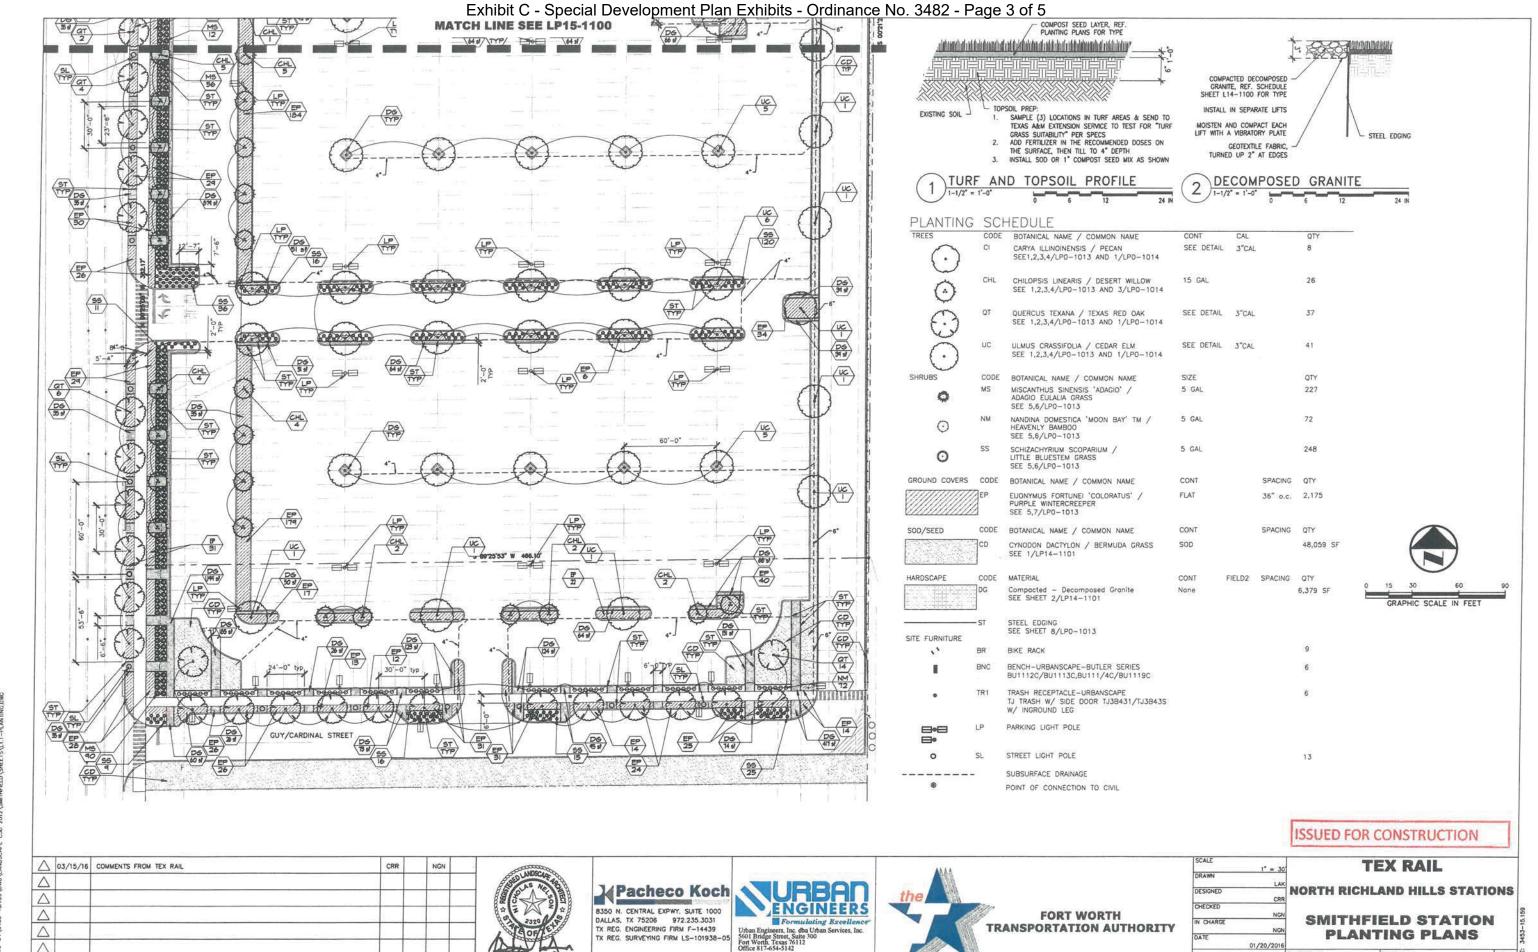

| A   | 03/15/16 | COMMENTS FROM TEX RAIL | CRR | 1   | NGN |     |
|-----|----------|------------------------|-----|-----|-----|-----|
| Δ   |          |                        |     |     |     |     |
| Δ   |          |                        |     |     |     |     |
| Δ   |          |                        |     |     |     |     |
| Δ   |          |                        |     |     |     |     |
| Δ   |          |                        |     |     |     |     |
| REV | DATE     | DESCRIPTION            | BY  | ENG | СНК | APP |

Pacheco Koch

8350 N. CENTRAL EXPWY. SUITE 1000

DALLAS, TX 75206 972.235.3031

TX REG. ENGINEERING FIRM F-14439

TX REG. SURVEYING FIRM LS-101938-05

|       |          | issues to the constitue from  |
|-------|----------|-------------------------------|
| Ε     | 1" = 30" | TEX RAIL                      |
| N     |          |                               |
|       | LAK      | Manual Province               |
| NED   | CRR      | NORTH RICHLAND HILLS STATIONS |
| KED   |          |                               |
| ARGE  | NGN      | <b>SMITHFIELD STATION</b>     |
| HILOC |          | CMITTIELD STATION             |

01/20/2016

MITHFIELD STATION PLANTING PLANS

SHEET No. DWG No. LP15-1100

SHEET No.

DWG No.

LP15-1101

09/22/2016 = 9:54AM

REV DATE