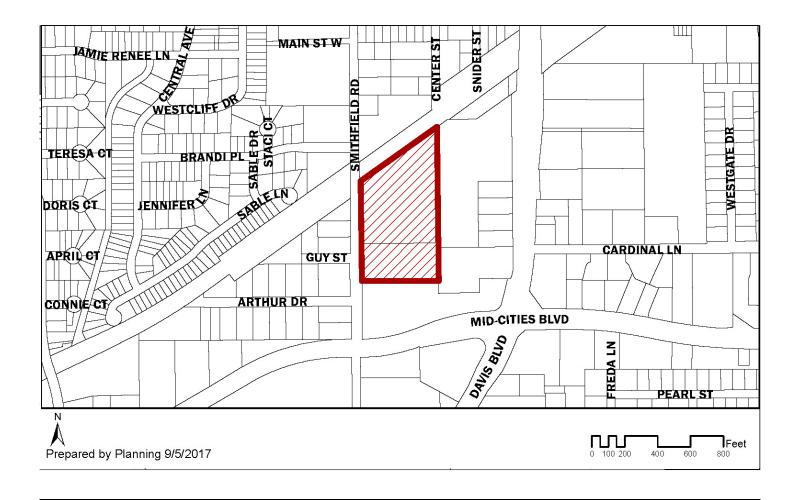

- APPLICANT Pacheco Koch Consulting Engineers, Inc.
- LOCATION 6416 & 6408 Smithfield Road
- **REQUEST** Public hearing and consideration of a request from Pacheco Koch Consulting Engineers, Inc. for a Special Development Plan of Smithfield Addition, Block H, Lot 2R, 11R1 on 8.246 acres located at 6416 & 6408 Smithfield Road.
- **DESCRIPTION** Special Development Plan to construct a parking lot as the primary use of a property.
- PUBLIC HEARING DATEPlanning and Zoning Commission7:00 PM Thursday, September 21, 2017