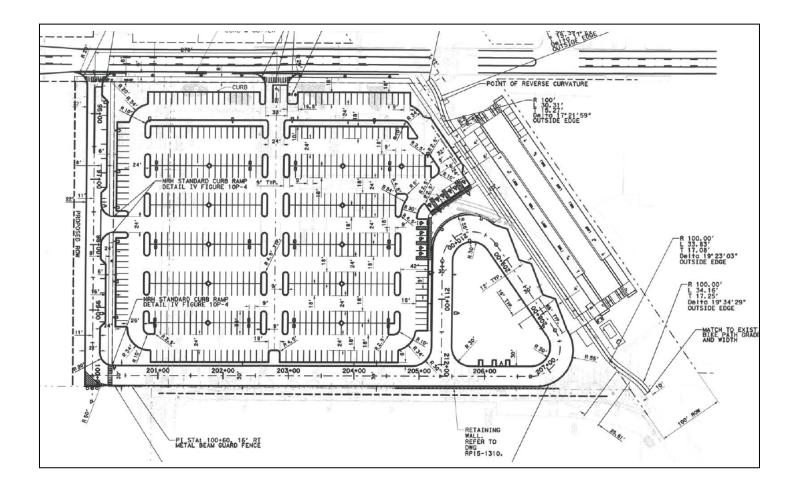

- APPLICANT Pacheco Koch Consulting Engineers, Inc.
- LOCATION 6416 & 6408 Smithfield Road
- **REQUEST** Public hearing and consideration of a request from Pacheco Koch Consulting Engineers, Inc. for a Special Development Plan of Smithfield Addition, Block H, Lot 2R, 11R1 on 8.246 acres located at 6416 & 6408 Smithfield Road.
- **DESCRIPTION** Special Development Plan to construct a parking lot as the primary use of a property.
- PUBLIC HEARING DATEPlanning and Zoning Commission7:00 PM Thursday, September 21, 2017