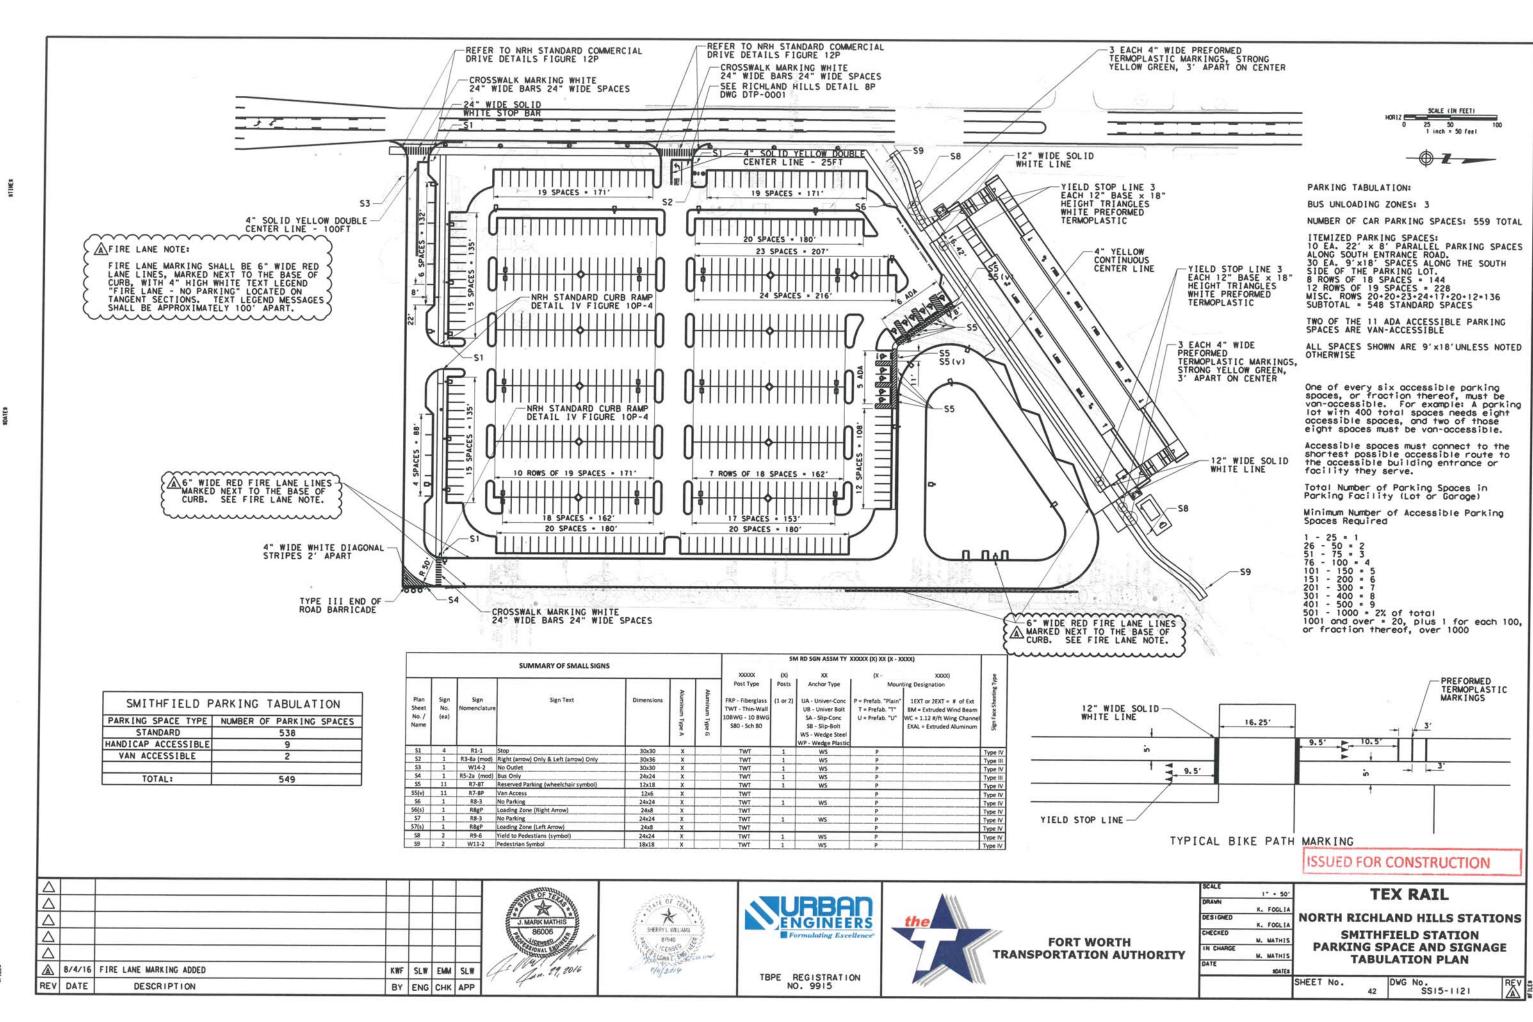

FILES

PER MEETING WITH THE-T ON 9/11/15, FURTHER DEVELOPMENT IS PENDING DIRECTION ON CAST IN PLACE CONCRETE OR RE-DESIGN FOR METAL PANEL CLADDING ON A STEEL FRAME.

TBPE REGISTRATION NO. F-17385

| CALE     |              |  |
|----------|--------------|--|
|          | AS SHOWN     |  |
| RAWN     |              |  |
|          | CCG          |  |
| ESIGNED  |              |  |
|          | RS           |  |
| HECKED   |              |  |
|          | K. ARMSTRONG |  |
| I CHARGE |              |  |
|          | C. MASTERS   |  |
| ATE      |              |  |
|          | 4/00/45      |  |

TEX RAIL PROJECT

GENERAL

SIGNAGE
ENTRANCE SIGN

FRONT AND BACK ELEVATIONS

HEET No. DWG No. AX0-0051

REV

SHEET No.
3265

PER MEETING WITH THE-T ON 9/11/15, FURTHER DEVELOPMENT IS PENDING DIRECTION ON CAST IN PLACE CONCRETE OR RE-DESIGN FOR METAL PANEL CLADDING ON A STEEL FRAME.