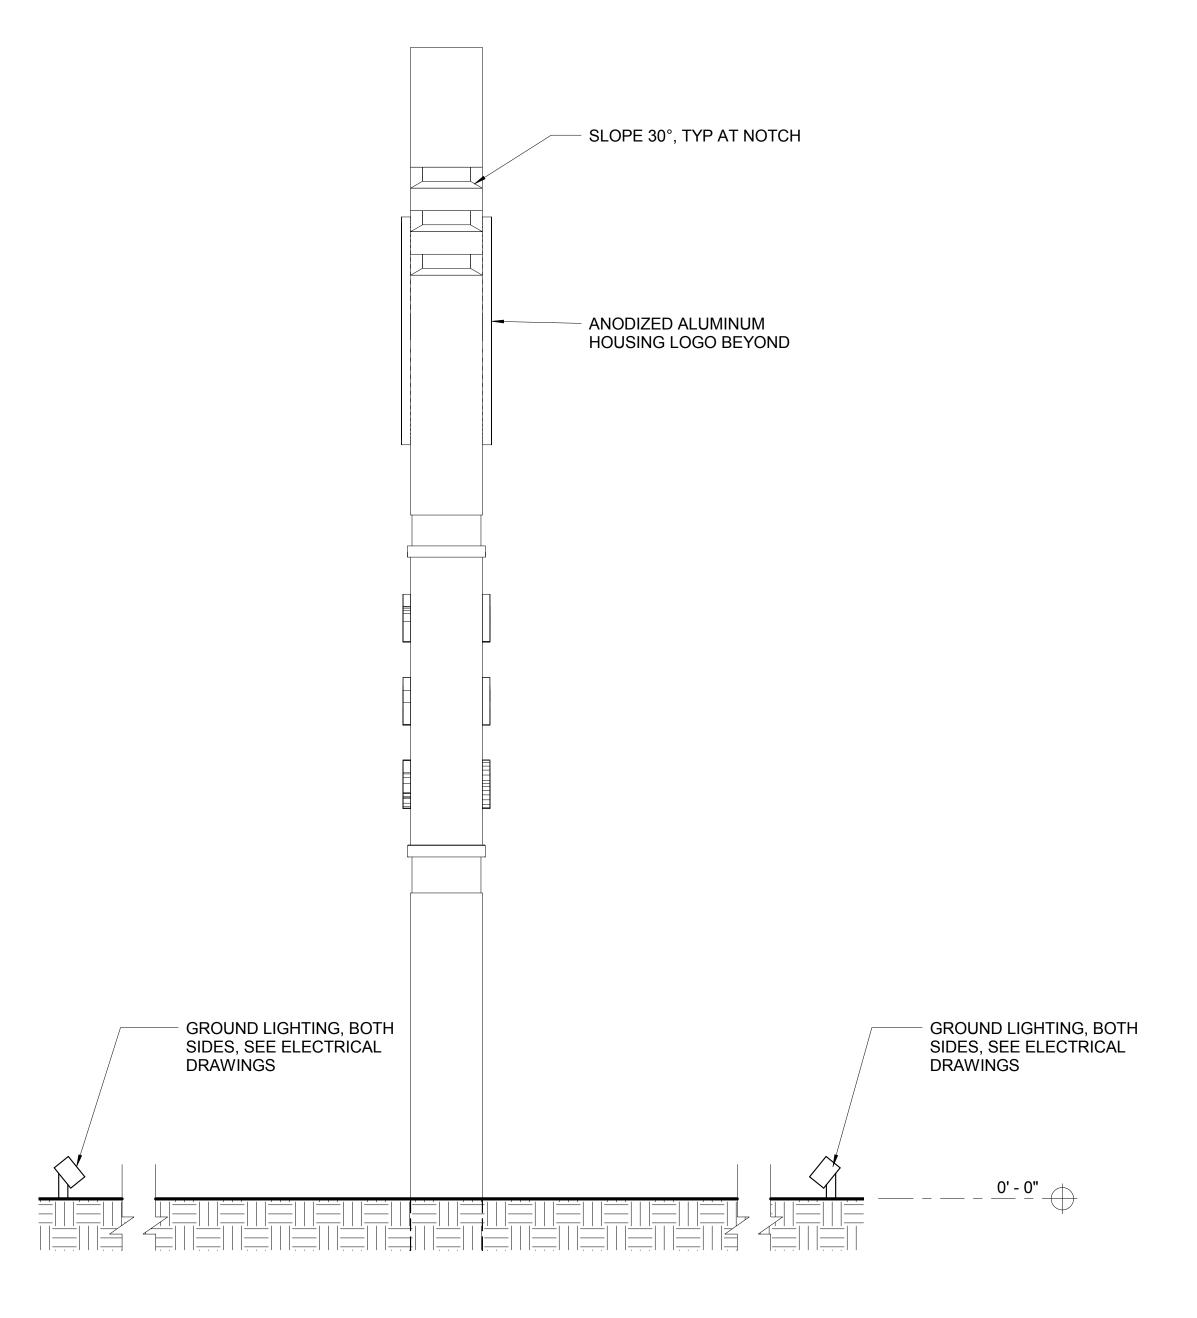

| ALE          |               |      |                  |         |
|--------------|---------------|------|------------------|---------|
| AS SHOWN     | l IEX         | RA   | $\perp$ $\vdash$ | PROJECT |
| AWN          |               |      |                  |         |
| CCG          | GENERAL       |      |                  |         |
| SIGNED       | GENERAL C     |      |                  |         |
| RS           | SIGNAGE       |      |                  |         |
| IECKED       | ENTRANCE SIGN |      |                  |         |
| K. ARMSTRONG |               |      |                  |         |
| CHARGE       |               | SIDE | ELEV             | ATIONS  |
| C. MASTERS   |               |      |                  |         |
| TE           |               |      |                  |         |
| 1/08/15      |               |      |                  |         |
| _            | SHEET No.     |      | DWG N            | lo.     |
|              |               |      |                  |         |