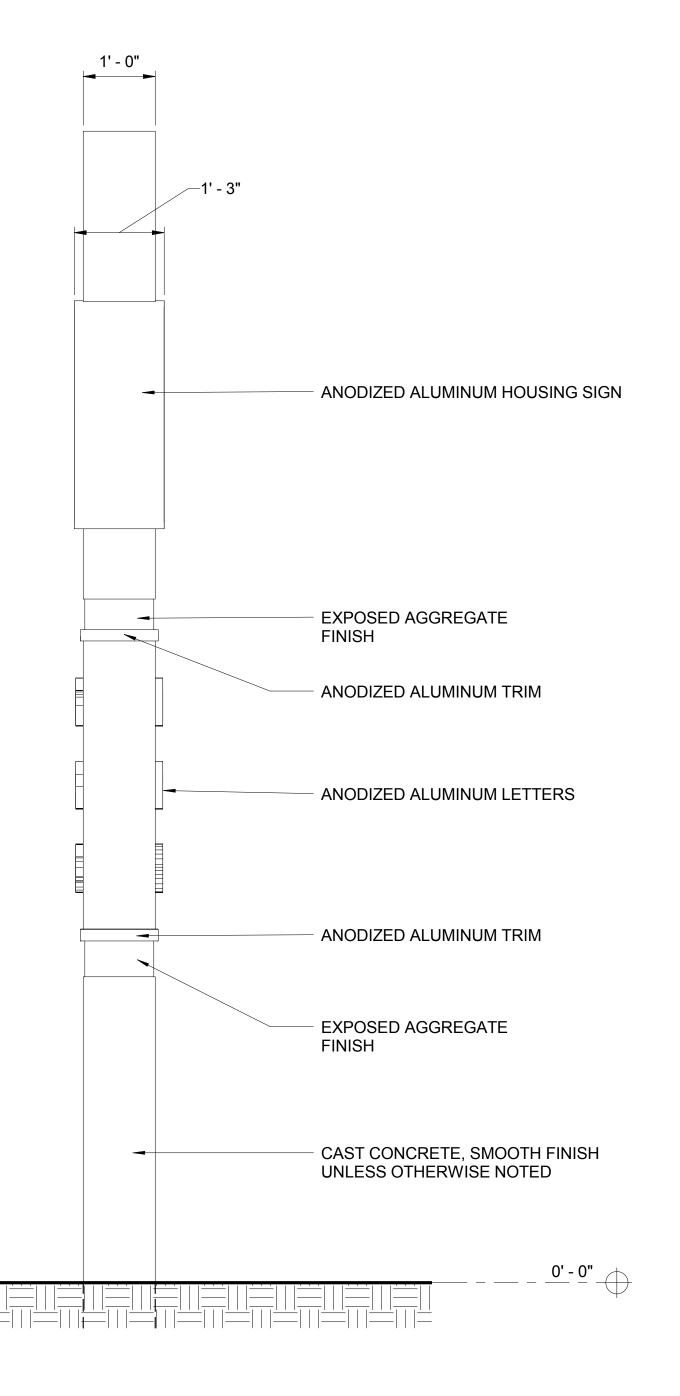

TEX RAIL PROJECT

GENERAL

SIGNAGE
ENTRANCE SIGN

FRONT AND BACK ELEVATIONS

HEET No. DWG No. AX0-0051

REV

SHEET No.
3265

PER MEETING WITH THE-T ON 9/11/15, FURTHER DEVELOPMENT IS PENDING DIRECTION ON CAST IN PLACE CONCRETE OR RE-DESIGN FOR METAL PANEL CLADDING ON A STEEL FRAME.