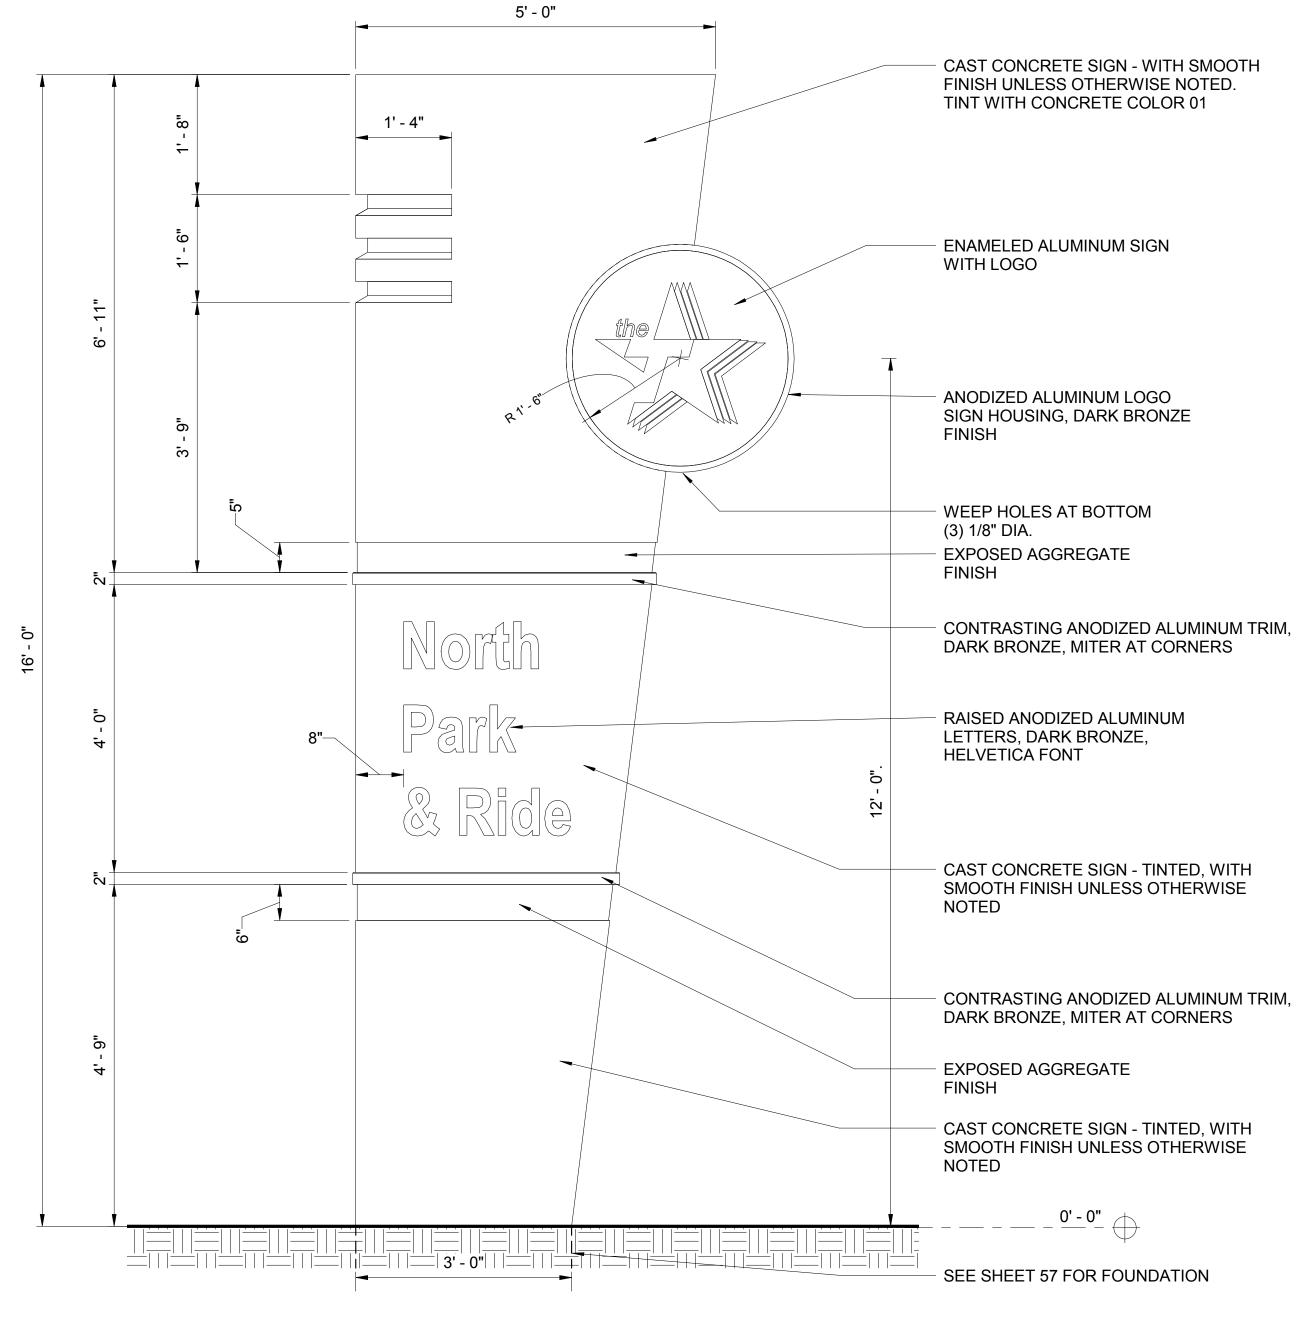

FILES

PER MEETING WITH THE-T ON 9/11/15, FURTHER DEVELOPMENT IS PENDING DIRECTION ON CAST IN PLACE CONCRETE OR RE-DESIGN FOR METAL PANEL CLADDING ON A STEEL FRAME.

TBPE REGISTRATION NO. F-17385

| CALE     |              |  |
|----------|--------------|--|
|          | AS SHOWN     |  |
| RAWN     |              |  |
|          | CCG          |  |
| ESIGNED  |              |  |
|          | RS           |  |
| HECKED   |              |  |
|          | K. ARMSTRONG |  |
| I CHARGE |              |  |
|          | C. MASTERS   |  |
| ATE      |              |  |
|          | 4/00/45      |  |

TEX RAIL PROJECT

GENERAL

SIGNAGE
ENTRANCE SIGN

FRONT AND BACK ELEVATIONS

HEET No. DWG No. AX0-0051

REV

SHEET No.
3265

PER MEETING WITH THE-T ON 9/11/15, FURTHER DEVELOPMENT IS PENDING DIRECTION ON CAST IN PLACE CONCRETE OR RE-DESIGN FOR METAL PANEL CLADDING ON A STEEL FRAME.