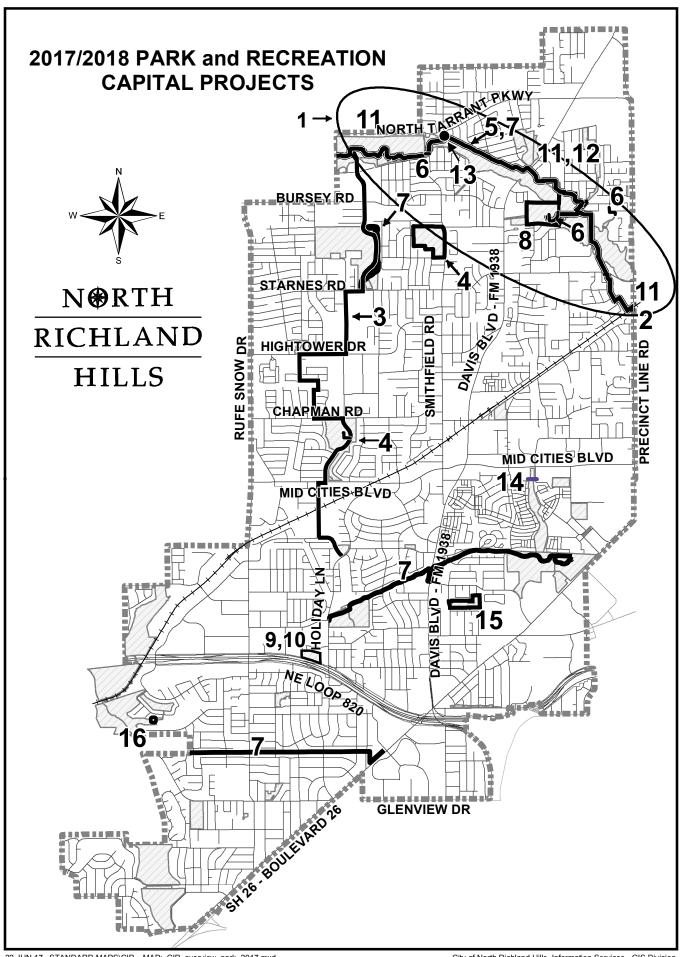

# Schedule 4 Parks & Recreation Capital Projects Budget Summary

| Pg.<br>No.    |                            |              |                                                                             | Project To<br>Date | 2017/18<br>Proposed | 2018/19<br>Estimated | 2019 To<br>Completion | Total      |
|---------------|----------------------------|--------------|-----------------------------------------------------------------------------|--------------------|---------------------|----------------------|-----------------------|------------|
| <u>Proj</u> e | ect C                      | osts .       | -                                                                           |                    |                     |                      |                       |            |
| Con           | tinuiı                     | ng Projects  |                                                                             |                    |                     |                      |                       |            |
| -             | 1                          | PK1701       | Barfield Family Foundation Grant Program                                    | 50,000             | 0                   | 0                    | 0 \$                  | 50,000     |
| -             | 2                          | PK1401       | Barfield/Cotton Belt Trail Connector                                        | 65,000             | 0                   | 0                    | 0 \$                  | 65,000     |
| -             | 3                          | PK9601       | Calloway Branch Trail Development [CMAQ]                                    | 1,484,311          | 0                   | 0                    | 0 \$                  | 1,484,311  |
| -             | 4                          | PK1702       | Green Valley Playground Replacement and Shade Structure Project             | 200,000            | 0                   | 0                    | 0 \$                  | 200,000    |
| -             | 5                          | PK9602       | Little Bear Creek Trail Development(John Barfield Trail Development)[ISTEA] | 2,731,342          | 0                   | 0                    | 0 \$                  | 2,731,342  |
| -             | 6                          | PK1503       | Major Trail Neighborhood Connectors                                         | 133,000            | 0                   | 0                    | 0 \$                  | 133,000    |
| -             | 7                          | PK1602       | Major Trail Rest Stations                                                   | 55,000             | 0                   | 0                    | 0 \$                  | 55,000     |
| -             | 8                          | PK1603       | Northfield Park Renovation                                                  | 6,083,521          | 0                   | 0                    | 0 \$                  | 6,083,521  |
| -             | -                          | PK1506       | Park Infrastructure Maintenance 2015                                        | 232,597            | 0                   | 0                    | 0 \$                  | 232,597    |
| -             | -                          | PK1604       | Park Infrastructure Maintenance 2016                                        | 175,000            | 0                   | 0                    | 0 \$                  | 175,000    |
| -             | -                          | PK1703       | Park Infrastructure Maintenance 2017                                        | 257,000            | 0                   | 0                    | 0 \$                  | 257,000    |
| -             | -                          | PK1605       | Park System Playground Replacement                                          | 100,000            | 0                   | 0                    | 0 \$                  | 100,000    |
|               | -                          | PK1606       | Park System Signage                                                         | 306,486            | 173,000             | 0                    | 0 \$                  | 479,486    |
| -             | 9                          | PK1607       | Richland Tennis Center Infrastructure Maintenance (2016)                    | 30,000             | 0                   | 0                    | 0 \$                  | 30,000     |
| -             | 10                         | PK1704       | Richland Tennis Center Infrastructure Maintenance 2017                      | 18,000             | 0                   | 0                    | 0 \$                  | 18,000     |
| -             | 12                         | PK1608       | Trail Head Gateways 2016                                                    | 122,260            | 0                   | 0                    | 0 \$                  | 122,260    |
| -             | -                          | PK1705       | Trail Identification and 9-1-1 Emergency Response Signage                   | 1,514              | 0                   | 0                    | 0 \$                  | 1,514      |
| -             | -                          | PK1609       | Unforeseen Park Damage                                                      | 66,543             | 0                   | 0                    | 0 \$                  | 66,543     |
| Tota          | l Cor                      | ntinuing Pro | ojects \$                                                                   | 12,111,574 \$      | 173,000 \$          | 0 \$                 | 0 \$                  | 12,284,574 |
| New           | Proj                       | ects         | -                                                                           |                    |                     |                      |                       |            |
| 75            | 13                         | PK1801       | Green Valley Raceway Historical Area                                        | 0                  | 30,000              | 0                    | 0 \$                  | 30,000     |
| 77            | 14                         | PK1802       | Hometown Lakes Pedestrian Bridge Trail Connections                          | 0                  | 80,000              | 0                    | 0 \$                  | 80,000     |
| 79            | 15                         | PK1803       | Norich Park Playground Replacement and Shade                                | 0                  | 205,000             | 0                    | 0 \$                  | 205,000    |
| 81            | -                          | PK1804       | Park Infrastructure Maintenance 2018                                        | 0                  | 292,400             | 0                    | 0 \$                  | 292,400    |
| 82            | 16                         | PK1805       | Pump House A                                                                | 0                  | 100,000             | 0                    | 0 \$                  | 100,000    |
| 83            | -                          | PK1806       | Trail and On-Road Safety Projects                                           | 0                  | 771,618             | 0                    | 0 \$                  | 771,618    |
| Tota          | ıl Nev                     | w Projects   | ş                                                                           | 0 \$               | 1,479,018 \$        | 0 \$                 | 0 \$                  | 1,479,018  |
| Tota          | ıl Pro                     | ject Costs   | \$                                                                          | 12,111,574 \$      | 1,652,018 \$        | 0 \$                 | 0 \$                  | 13,763,592 |
| <u>Func</u>   | ding                       | Sources_     | -                                                                           |                    |                     |                      |                       |            |
| Cert          | ificat                     | es of Oblig  | ation                                                                       |                    |                     |                      |                       |            |
|               | Certificates of Obligation |              |                                                                             | 3,900,000          | 0                   | 0                    | 0 \$                  | 3,900,000  |
| Tota          | l Cer                      | tificates of | Obligation \$                                                               | 3,900,000 \$       | 0 \$                | 0 \$                 | 0 \$                  | 3,900,000  |
| Fede          | eral/S                     | State Grants | 3                                                                           |                    |                     |                      |                       |            |
|               | ISTE                       | A Grant Fur  | nds                                                                         | 2,882,928          | 0                   | 0                    | 0 \$                  | 2,882,928  |