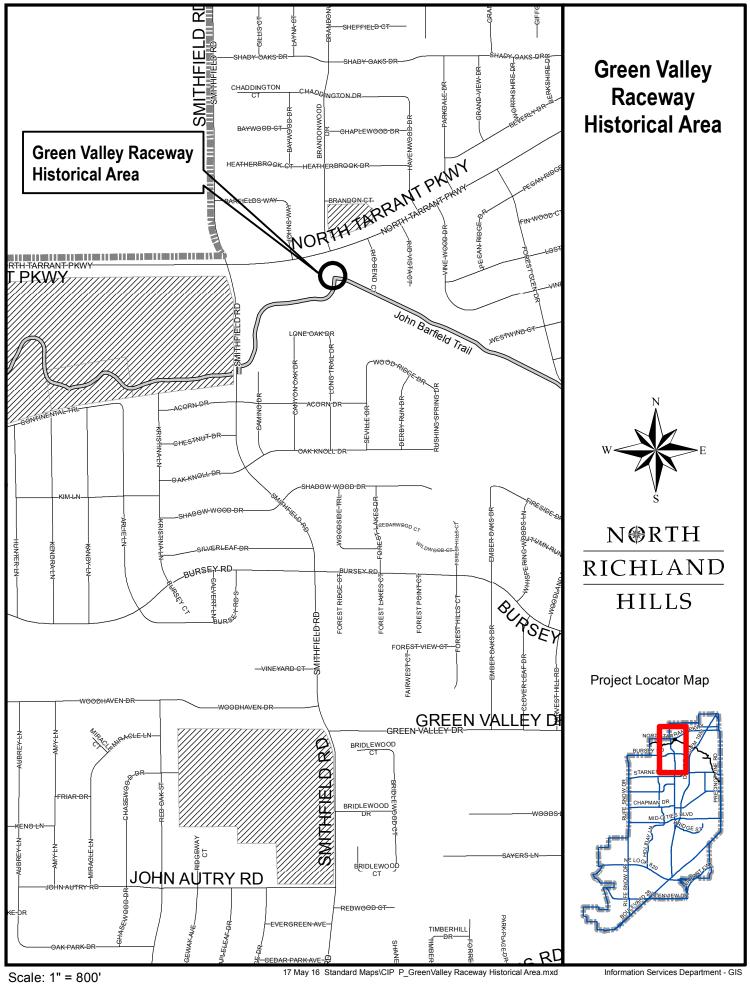

17 May 16 Standard Maps\CIP P\_GreenValley Raceway Historical Area.mxd

Information Services Department - GIS

|                      | Parks & Recreation Capital Projects  |                |
|----------------------|--------------------------------------|----------------|
| Department           | Project Title                        | Project Number |
| Parks and Recreation | Green Valley Raceway Historical Area | PK1801         |
| Project Description  |                                      |                |

This project provides for the design and construction of an historical plaza adjacent to North Tarrant Parkway, east of Smithfield Road where the John Barfield Trail meanders through what once was the Green Valley Raceway. Proposed amenities include an attractive pedestrian and bicycle plaza with benches, trash receptacles and signage with information and photographs that celebrate the rich history of a bygone era in North Richland Hills.

#### Project Justification

The Green Valley Raceway was a motorsports race track located in the area between North Tarrant Parkway and Green Valley Drive, immediately east of Smithfield Road. The race track opened in 1963 and was used for over 20 years as a permanent road course and drag strip until it closed on 1984. Remnants of the parking lot and drag strip still exist in this area. The story of the Green Valley Raceway is a reminder that North Richland Hills has a unique past that can be enjoyed by current and future generations.