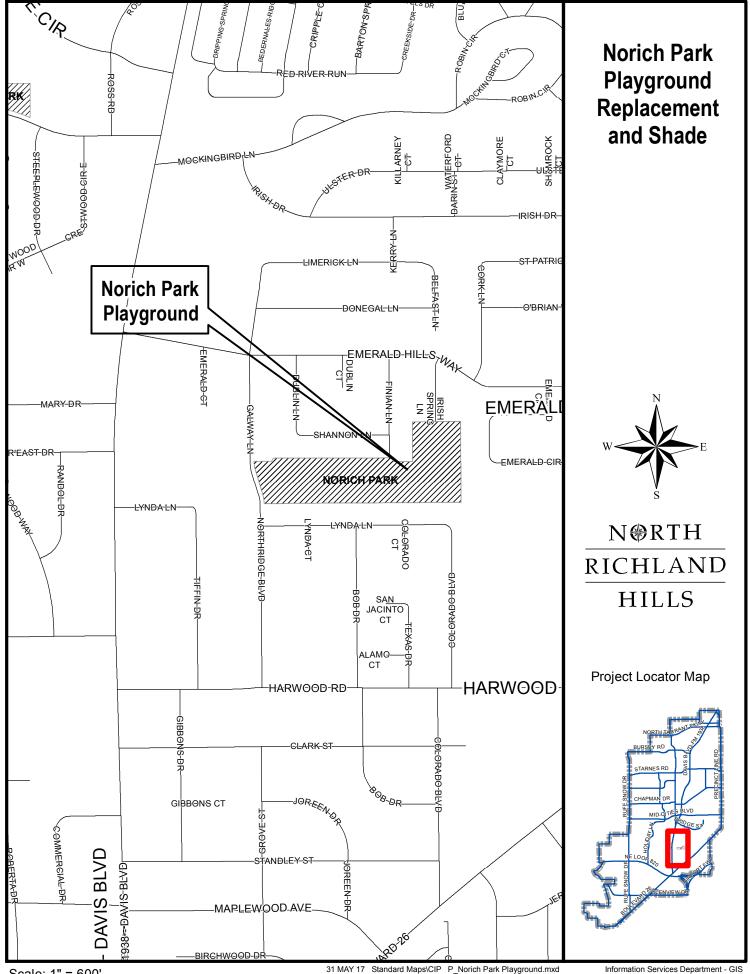

Scale: 1" = 600'

Information Services Department - GIS

|                      | Parks & Recreation Capital Projects          |                |
|----------------------|----------------------------------------------|----------------|
| Department           | Project Title                                | Project Number |
| Parks and Recreation | Norich Park Playground Replacement and Shade | PK1803         |
| Project Description  |                                              |                |

This project provides for the replacement of the playground at Norich Park. The Parks and Recreation Department developed an Infrastructure Management Plan for park amenities which addresses long term funding needs for replacement and renovation of park sites and their amenities. Park assets are subject to continual heavy usage by citizens, exposure to the elements and the natural aging process. The Asset Management Plan and ongoing park inspections are used to identify assets that have become worn, unsafe or unsightly and to create a priority timeline for their repair, renovation or removal.

#### Project Justification

The Norich Park playground was constructed in 1995, and the existing components. From the original construction, are no longer available for replacement or retrofit. Due to the fact that older playgrounds are often exposed to the summer sun and heat, the 2007 Parks, Recreation and Open Space Master Plan makes specific recommendations for parks to construct shade structures over play areas. This project will serve to provide a safe, accessible and high quality play experience for our citizens to enjoy for years to come.