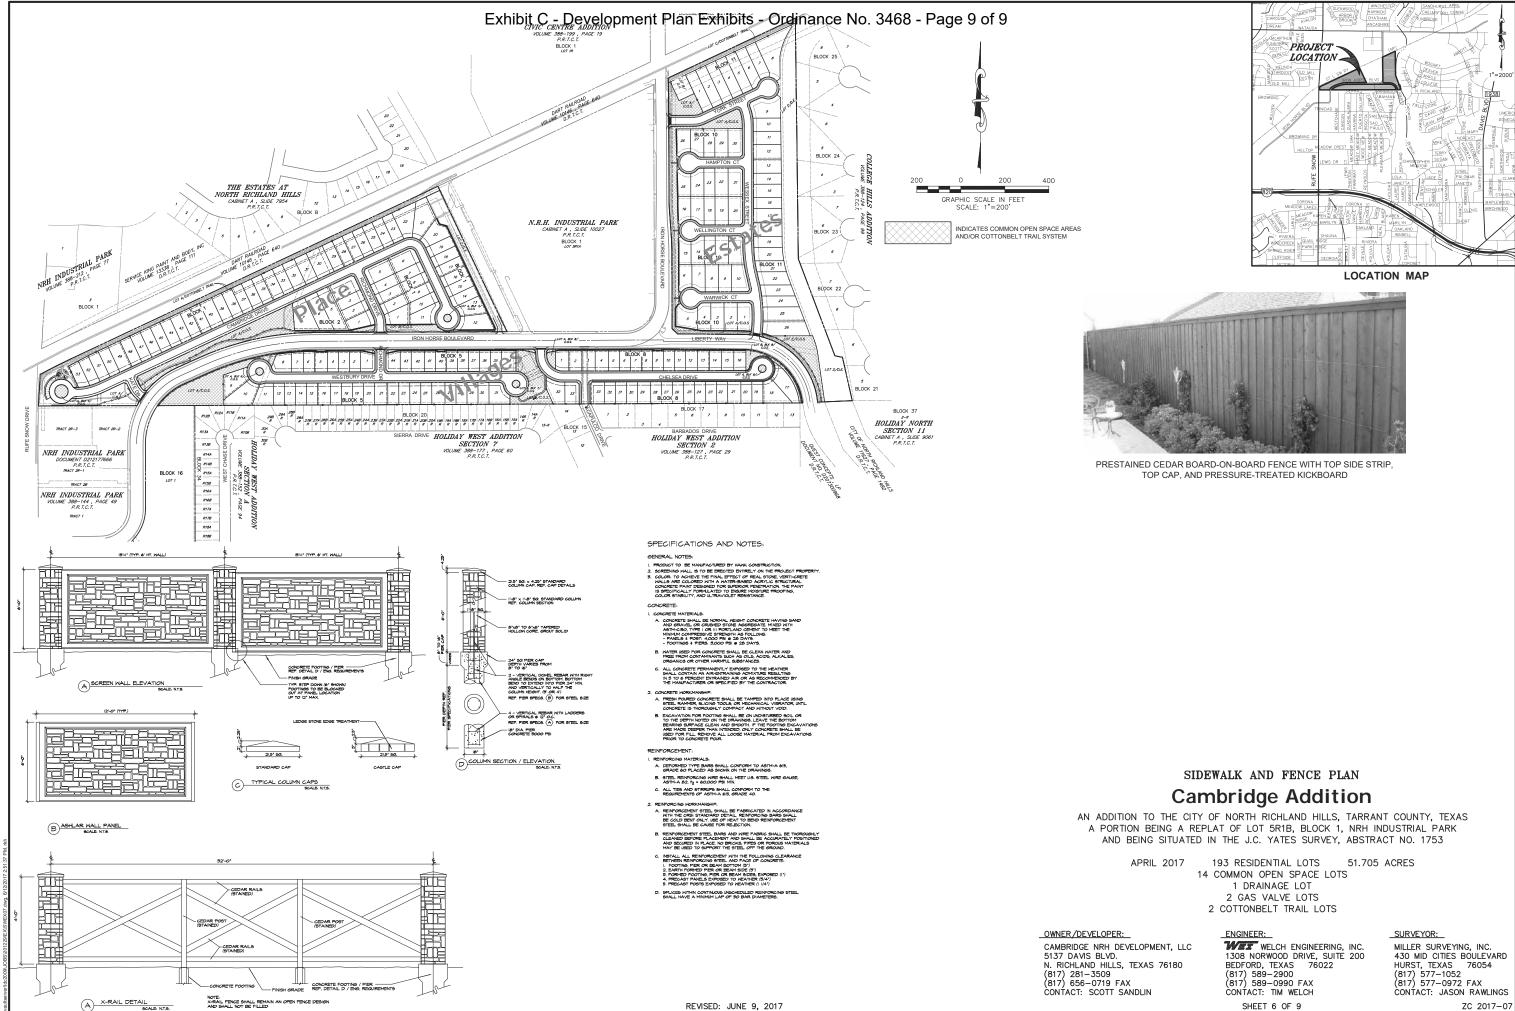

## SIDEWALK AND FENCE PLAN "Estates" Cambridge Addition

AN ADDITION TO THE CITY OF NORTH RICHLAND HILLS, TARRANT COUNTY, TEXAS AND BEING SITUATED IN THE J.C. YATES SURVEY, ABSTRACT NO. 1753

APRIL 2017 56 RESIDENTIAL LOTS 19.135 ACRES 3 COMMON OPEN SPACE LOTS 1 DRAINAGE LOT 1 GAS VALVE LOT 1 COTTONBELT TRAIL LOT ENGINEER: SURVEYOR: WET WELCH ENGINEERING, INC. 1308 NORWOOD DRIVE, SUITE 200 MILLER SURVEYING, INC. 430 MID CITIES BOULEVARD BEDFORD, TEXAS 76022 (817) 589–2900 (817) 589–0990 FAX CONTACT: TIM WELCH HURST, TEXAS 76054 (817) 577–1052 (817) 577–0972 FAX CONTACT: JASON RAWLINGS SHEET 9 OF 9 ZC 2017-07