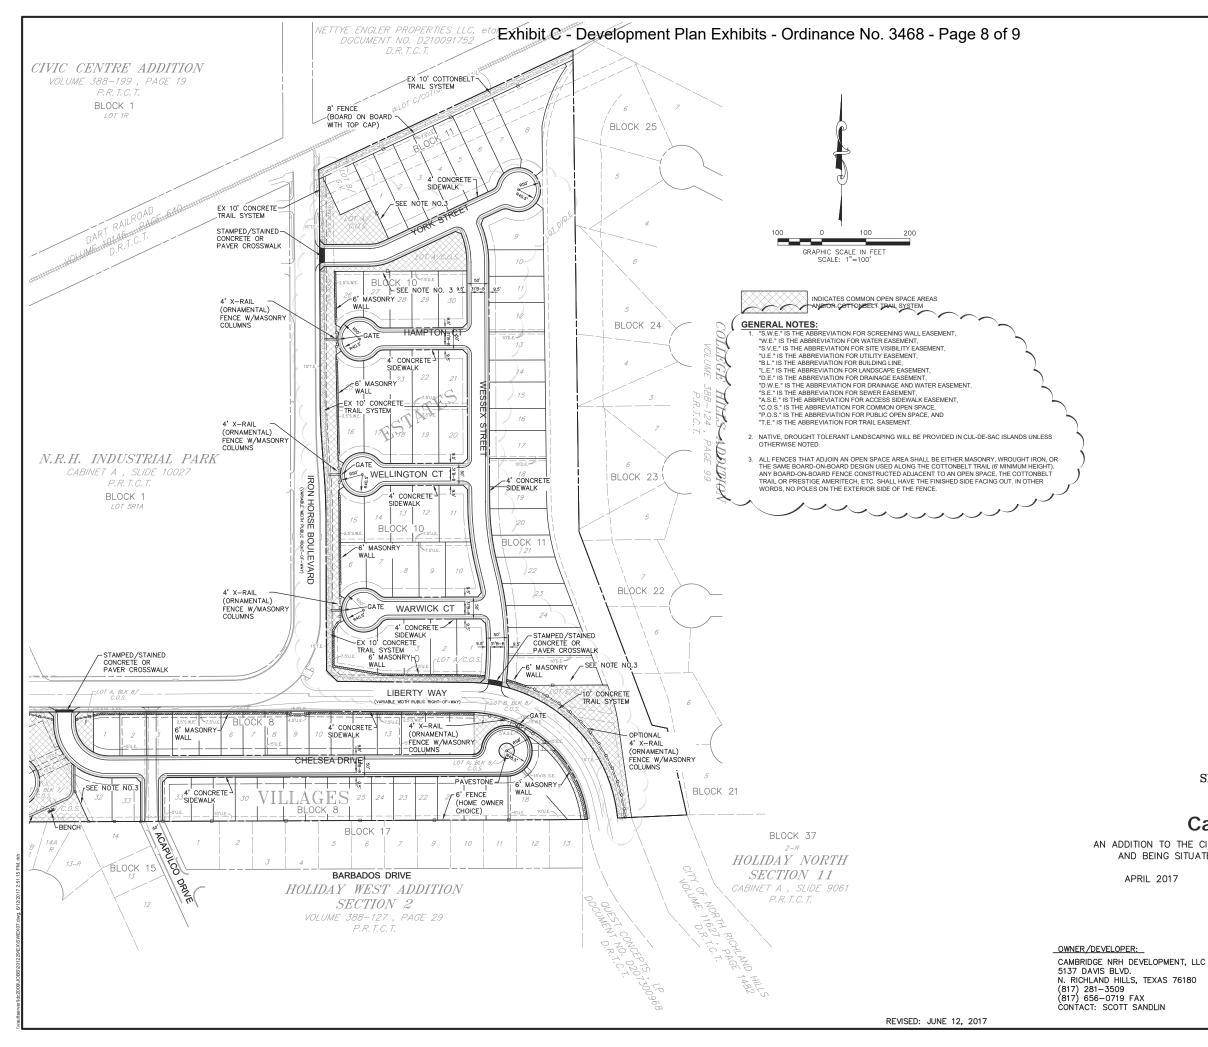

## SIDEWALK AND FENCE PLAN "Estates" Cambridge Addition

AN ADDITION TO THE CITY OF NORTH RICHLAND HILLS, TARRANT COUNTY, TEXAS AND BEING SITUATED IN THE J.C. YATES SURVEY, ABSTRACT NO. 1753

APRIL 2017 56 RESIDENTIAL LOTS 19.135 ACRES 3 COMMON OPEN SPACE LOTS 1 DRAINAGE LOT 1 GAS VALVE LOT 1 COTTONBELT TRAIL LOT ENGINEER: SURVEYOR: WET WELCH ENGINEERING, INC. 1308 NORWOOD DRIVE, SUITE 200 MILLER SURVEYING, INC. 430 MID CITIES BOULEVARD BEDFORD, TEXAS 76022 (817) 589–2900 (817) 589–0990 FAX CONTACT: TIM WELCH HURST, TEXAS 76054 (817) 577–1052 (817) 577–0972 FAX CONTACT: JASON RAWLINGS SHEET 9 OF 9 ZC 2017-07