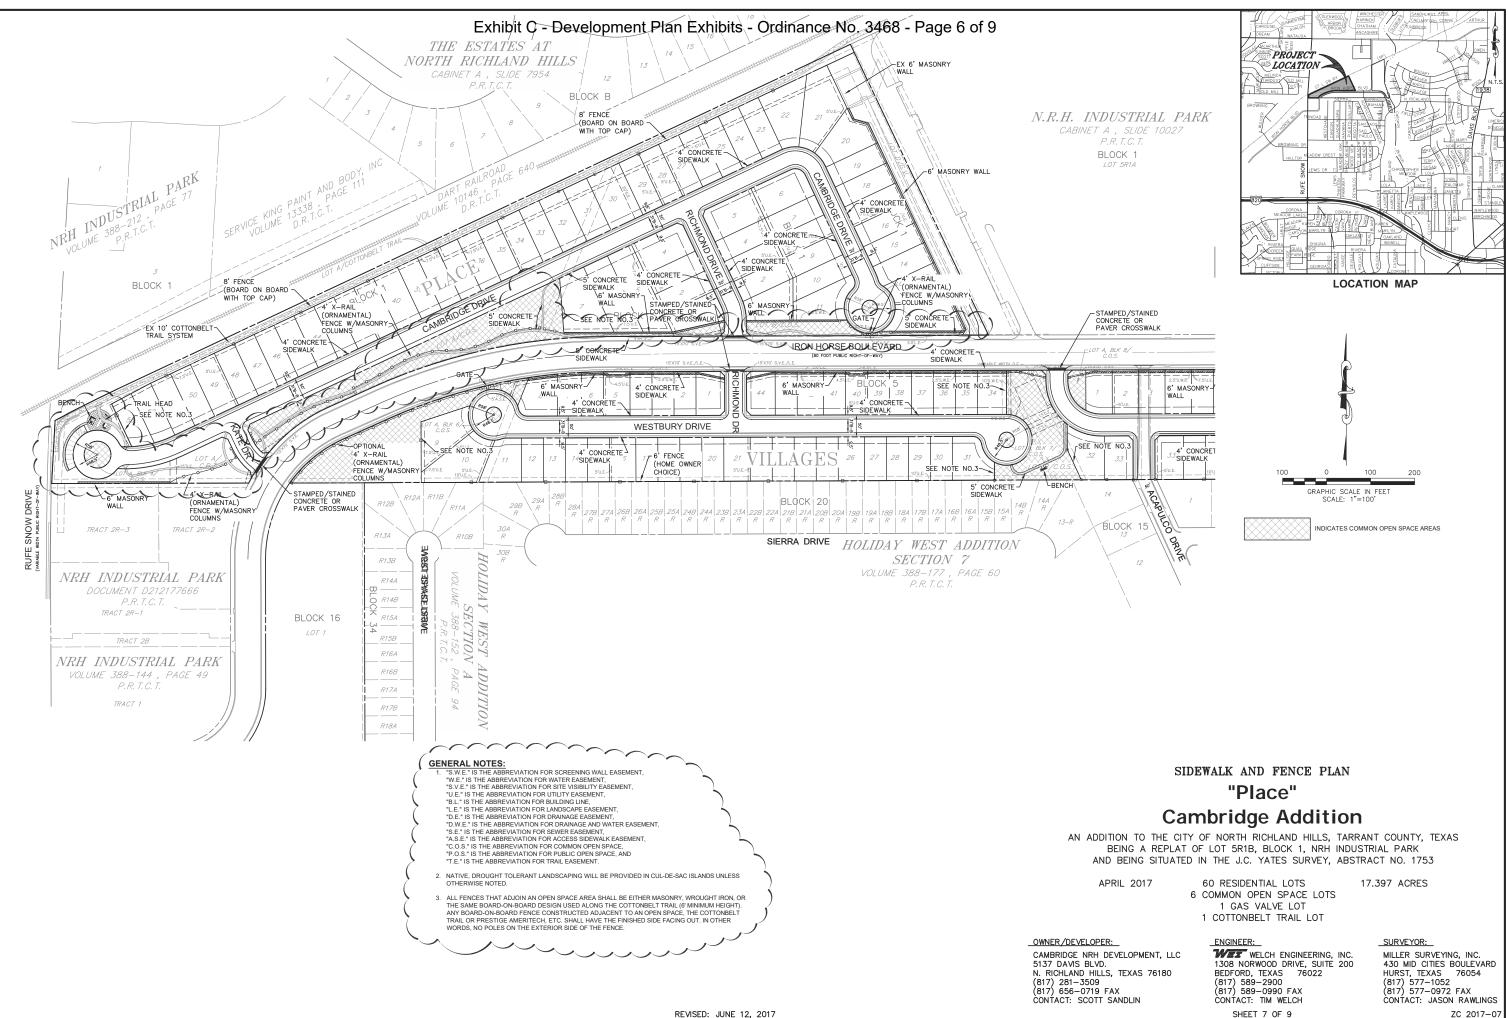

ZC 2017-07







## SIDEWALK AND FENCE PLAN "Estates" Cambridge Addition

AN ADDITION TO THE CITY OF NORTH RICHLAND HILLS, TARRANT COUNTY, TEXAS AND BEING SITUATED IN THE J.C. YATES SURVEY, ABSTRACT NO. 1753

APRIL 2017 56 RESIDENTIAL LOTS 19.135 ACRES 3 COMMON OPEN SPACE LOTS 1 DRAINAGE LOT 1 GAS VALVE LOT 1 COTTONBELT TRAIL LOT ENGINEER: SURVEYOR: WET WELCH ENGINEERING, INC. 1308 NORWOOD DRIVE, SUITE 200 MILLER SURVEYING, INC. 430 MID CITIES BOULEVARD BEDFORD, TEXAS 76022 (817) 589–2900 (817) 589–0990 FAX CONTACT: TIM WELCH HURST, TEXAS 76054 (817) 577–1052 (817) 577–0972 FAX CONTACT: JASON RAWLINGS SHEET 9 OF 9 ZC 2017-07