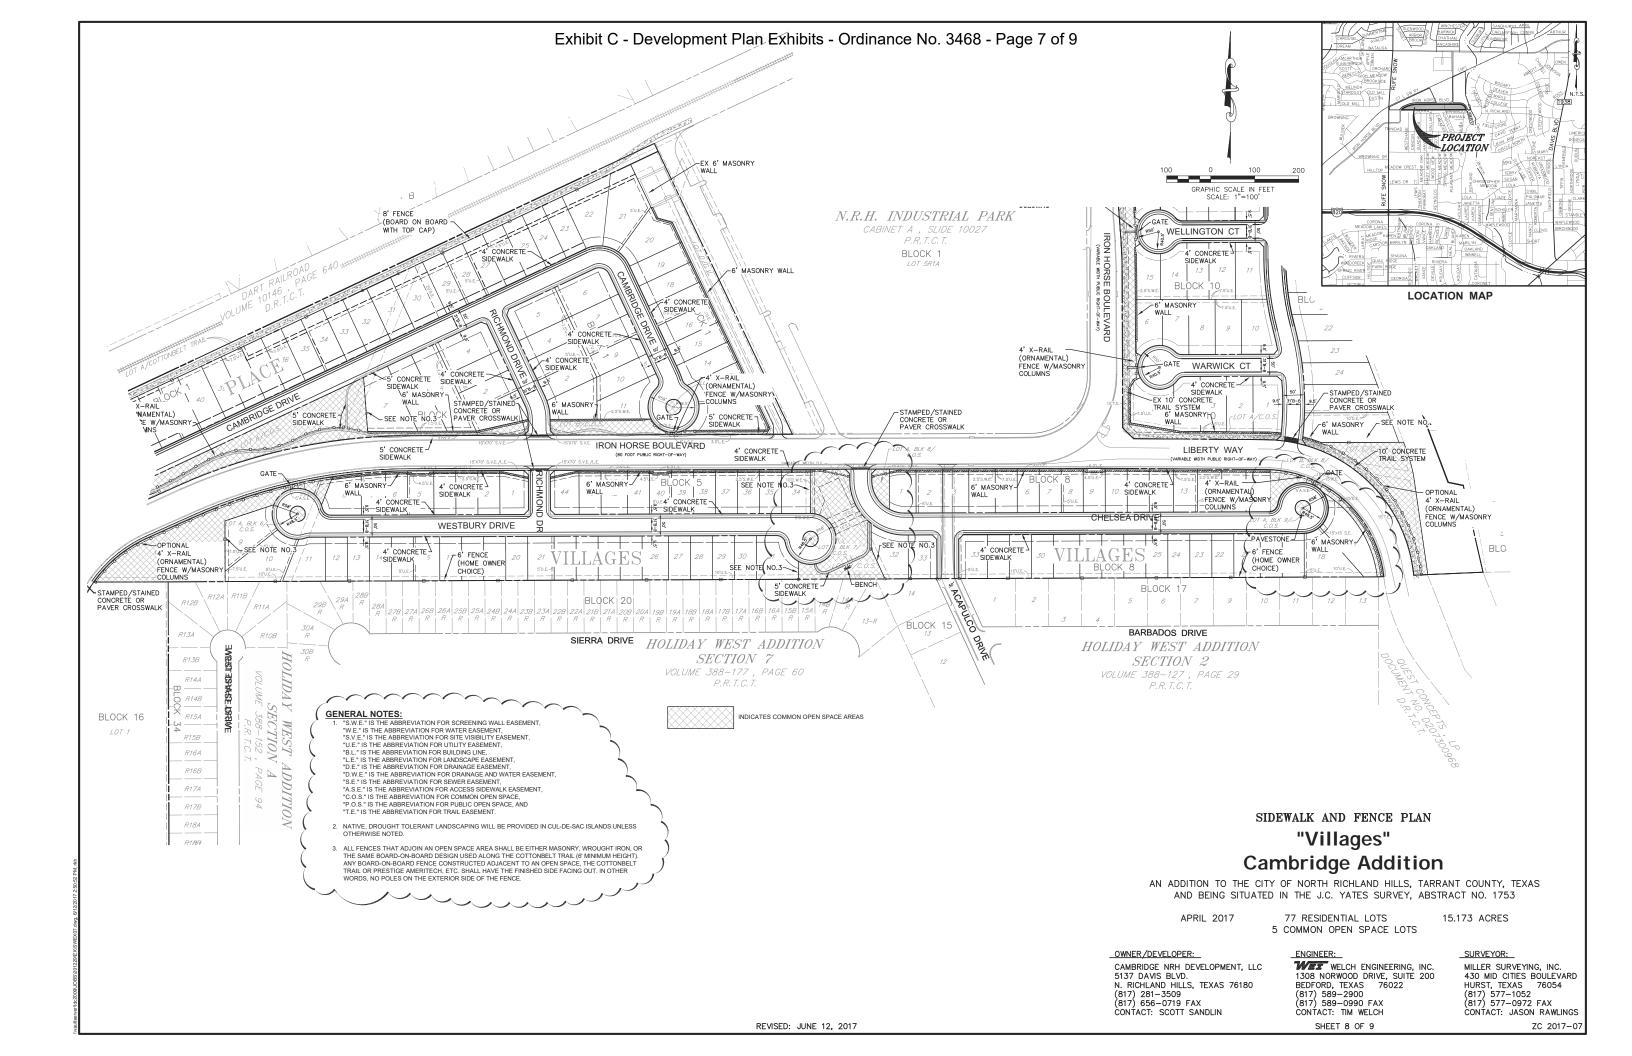

ZC 2017-07







## SIDEWALK AND FENCE PLAN "Estates" Cambridge Addition

AN ADDITION TO THE CITY OF NORTH RICHLAND HILLS, TARRANT COUNTY, TEXAS AND BEING SITUATED IN THE J.C. YATES SURVEY, ABSTRACT NO. 1753

APRIL 2017 56 RESIDENTIAL LOTS 19.135 ACRES 3 COMMON OPEN SPACE LOTS 1 DRAINAGE LOT 1 GAS VALVE LOT 1 COTTONBELT TRAIL LOT ENGINEER: SURVEYOR: WET WELCH ENGINEERING, INC. 1308 NORWOOD DRIVE, SUITE 200 MILLER SURVEYING, INC. 430 MID CITIES BOULEVARD BEDFORD, TEXAS 76022 (817) 589–2900 (817) 589–0990 FAX CONTACT: TIM WELCH HURST, TEXAS 76054 (817) 577–1052 (817) 577–0972 FAX CONTACT: JASON RAWLINGS SHEET 9 OF 9 ZC 2017-07