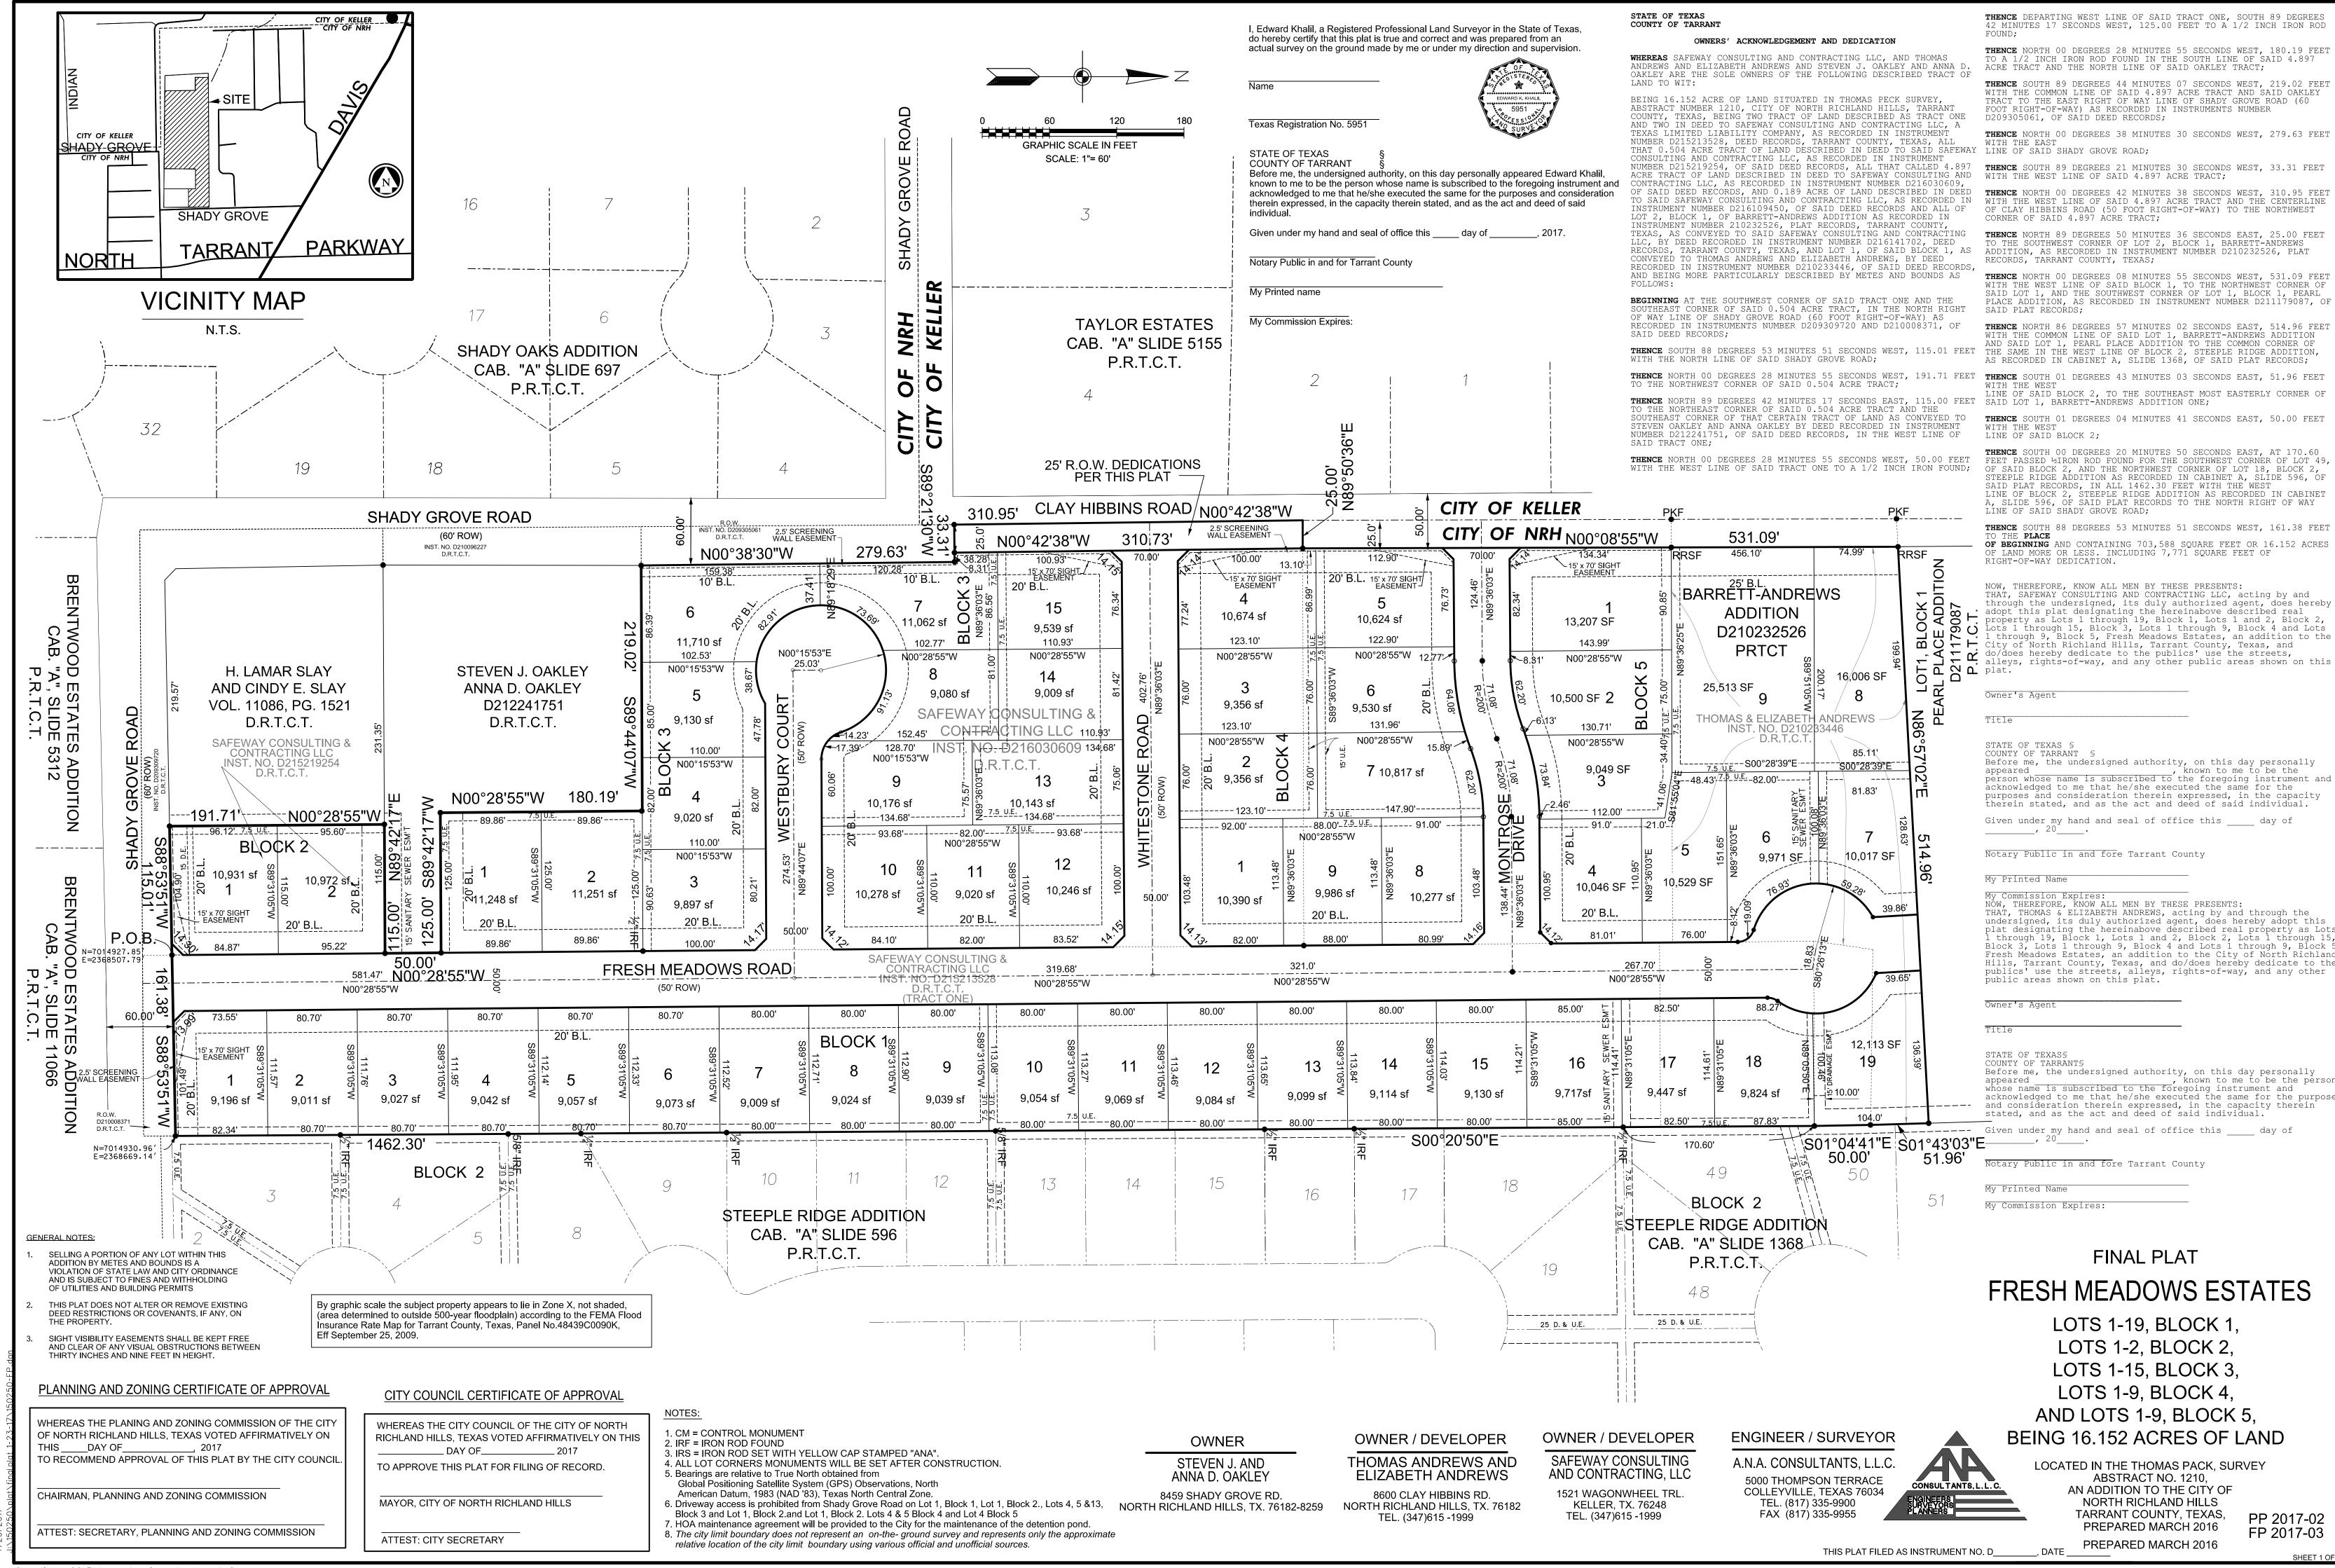

Copyright 2013 by A.N.A. Consultants, L.L.C. 50250-FP don 4/20/2017 11·12·55 AM

THENCE DEPARTING WEST LINE OF SAID TRACT ONE, SOUTH 89 DEGREES 42 MINUTES 17 SECONDS WEST, 125.00 FEET TO A 1/2 INCH IRON ROD

THENCE NORTH 00 DEGREES 28 MINUTES 55 SECONDS WEST, 180.19 FEET TO A 1/2 INCH IRON ROD FOUND IN THE SOUTH LINE OF SAID 4.897 ACRE TRACT AND THE NORTH LINE OF SAID OAKLEY TRACT;

THENCE SOUTH 89 DEGREES 44 MINUTES 07 SECONDS WEST, 219.02 FEET WITH THE COMMON LINE OF SAID 4.897 ACRE TRACT AND SAID OAKLEY TRACT TO THE EAST RIGHT OF WAY LINE OF SHADY GROVE ROAD (60 FOOT RIGHT-OF-WAY) AS RECORDED IN INSTRUMENTS NUMBER D209305061, OF SAID DEED RECORDS;

THENCE NORTH 00 DEGREES 38 MINUTES 30 SECONDS WEST, 279.63 FEET

THENCE SOUTH 89 DEGREES 21 MINUTES 30 SECONDS WEST, 33.31 FEET

THENCE NORTH 00 DEGREES 42 MINUTES 38 SECONDS WEST, 310.95 FEET WITH THE WEST LINE OF SAID 4.897 ACRE TRACT AND THE CENTERLINE OF CLAY HIBBINS ROAD (50 FOOT RIGHT-OF-WAY) TO THE NORTHWEST CORNER OF SAID 4.897 ACRE TRACT;

THENCE NORTH 89 DEGREES 50 MINUTES 36 SECONDS EAST, 25.00 FEET TO THE SOUTHWEST CORNER OF LOT 2, BLOCK 1, BARRETT-ANDREWS ADDITION, AS RECORDED IN INSTRUMENT NUMBER D210232526, PLAT RECORDS, TARRANT COUNTY, TEXAS;

THENCE NORTH 00 DEGREES 08 MINUTES 55 SECONDS WEST, 531.09 FEE WITH THE WEST LINE OF SAID BLOCK 1, TO THE NORTHWEST CORNER OF SAID LOT 1, AND THE SOUTHWEST CORNER OF LOT 1, BLOCK 1, PEARL PLACE ADDITION, AS RECORDED IN INSTRUMENT NUMBER D211179087, OF SAID PLAT RECORDS:

THENCE NORTH 86 DEGREES 57 MINUTES 02 SECONDS EAST, 514.96 FEET WITH THE COMMON LINE OF SAID LOT 1, BARRETT-ANDREWS ADDITION AS RECORDED IN CABINET A, SLIDE 1368, OF SAID PLAT RECORDS;

NE OF SAID BLOCK 2, TO THE SOUTHEAST MOST EASTERLY CORNER OF SAID LOT 1, BARRETT-ANDREWS ADDITION ONE;

THENCE SOUTH 01 DEGREES 04 MINUTES 41 SECONDS EAST, 50.00 FEET

THENCE SOUTH 00 DEGREES 20 MINUTES 50 SECONDS EAST, AT 170.60 FEET PASSED HIRON ROD FOUND FOR THE SOUTHWEST CORNER OF LOT 49, OF SAID BLOCK 2, AND THE NORTHWEST CORNER OF LOT 18, BLOCK 2, STEEPLE RIDGE ADDITION AS RECORDED IN CABINET A, SLIDE 596, OF SAID PLAT RECORDS, IN ALL 1462.30 FEET WITH THE WEST LINE OF BLOCK 2, STEEPLE RIDGE ADDITION AS RECORDED IN CABINET A, SLIDE 596, OF SAID PLAT RECORDS TO THE NORTH RIGHT OF WAY LINE OF SAID SHADY GROVE ROAD;

THENCE SOUTH 88 DEGREES 53 MINUTES 51 SECONDS WEST, 161.38 FEET OF BEGINNING AND CONTAINING 703,588 SQUARE FEET OR 16.152 ACRES OF LAND MORE OR LESS. INCLUDING 7,771 SQUARE FEET OF RIGHT-OF-WAY DEDICATION.

Notary Public in and fore Tarrant County

NOW, THEREFORE, KNOW ALL MEN BY THESE PRESENTS THAT, THOMAS & ELIZABETH ANDREWS, acting by and through the undersigned, its duly authorized agent, does hereby adopt this plat designating the hereinabove described real property as Lo through 19, Block 1, Lots 1 and 2, Block 2, Lots 1 through Block 3, Lots 1 through 9, Block 4 and Lots 1 through 9, Block Fresh Meadows Estates, an addition to the City of North Richla Hills, Tarrant County, Texas, and do/does hereby dedicate to th publics' use the streets, alleys, rights-of-way, and any other public areas shown on this plat.