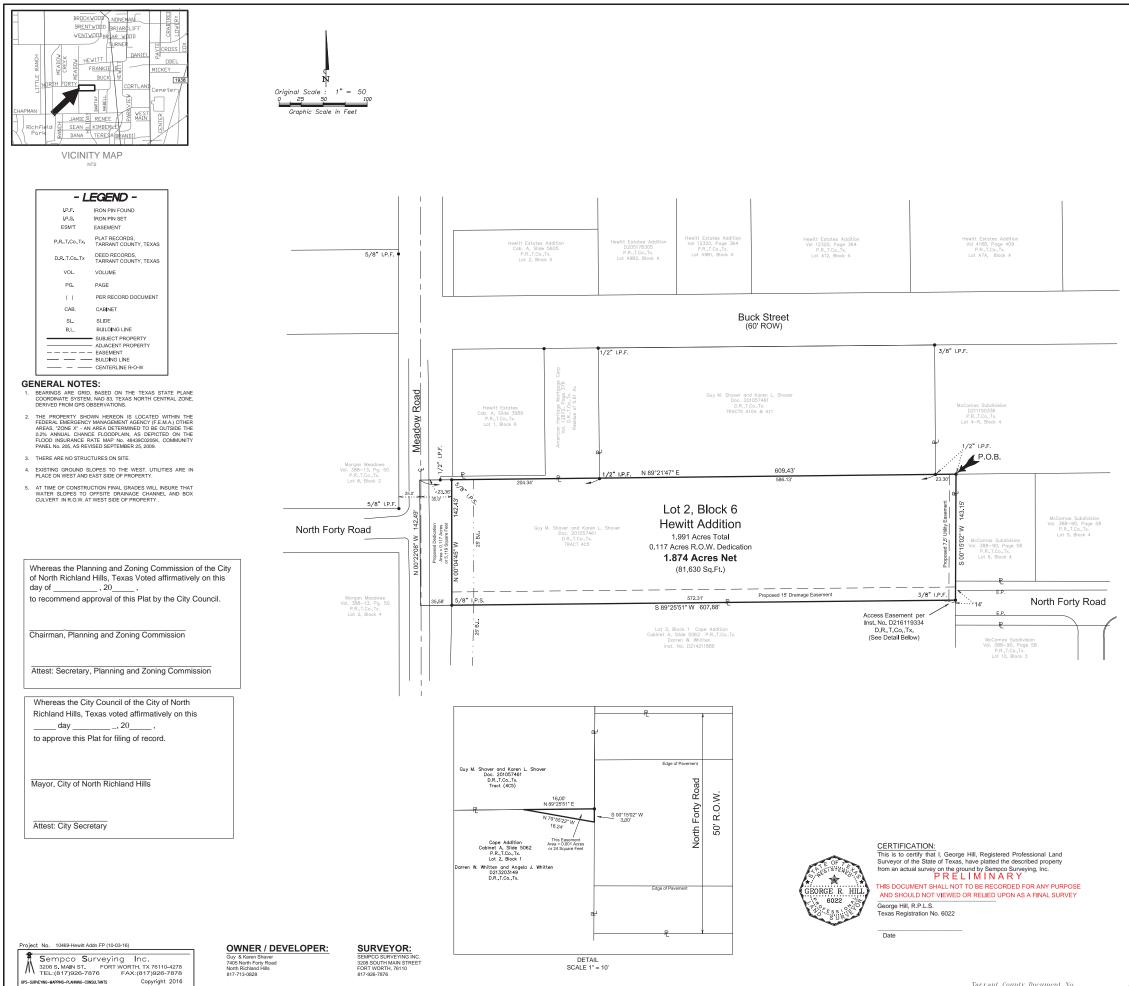

# STATE OF TEXAS §

### COUNTY OF TARRANT §

WHEREAS, Guy M. Shaver and Karen L. Shaver are the owners of all those certain lots, tracts, or parcels of land situated in the J. McCommas Survey, Abstract No.1040, City of North Richland Hills, Tarrant County, Texas, described as Tract (4C5) 2 acres in Document No. D201057461, Deed Records, Tarrant County, Texas (D.R.,T.Co.,Tx.), and being more particularly described, by metes and bounds, as follows:

BEGINNING at a 1/2" iron pin found in the south line of Lot 4-R, Block 4 McComas Subdivision recorded in Document No. D211150336 Plat Records, Tarrant County, Texas (P.R.,T.Co.,TX.) and the Northwest corner of Lot 6, Block 4 McComas Subdivision as recorded in Volume 388-90, Page 58 P.R., T.Co., Tx.;

THENCE with the West line of said Lot 6, South 00 degrees 15 minutes 02 seconds West, passing the Southwest corner of said Lot 6 and continuing in all a distance of 143.15 feet to a 3/8 " iron pin found at the Northeast corner of Lot 2. Block 1 Cope Addition as recorded in Cabinet A. Slide 5062, P.R., T.Co., Tx.:

THENCE with the North line of said Lot 2. South 89 degrees 25 minutes 51 seconds West, at 572.31 feet passing the Northwest corner of said Lot 2 and continuing in all a distance of 607.88 feet to the southwest corner of said 2 acre tract and being in the centerline of Meadow Road;

THENCE with said centerline and West line of said 2 acre tract, North 00 degrees 22 minutes 08 seconds West a distance of 142.49 feet to the Northwest corner of said 2 acre tract;

THENCE With the North line of said 2 acre tract, North 89 degrees 32 minutes 47 seconds East, passing at 23,36 feet the Southwest corner of the residue of that 0.61 acre tract of land described in the deed to American Heritage Mortgage Corp and described in Volume 12872, Page 376, D.R.,T.Co.,Tx.; passing at 204.34 feet a 1/2 inch iron pin found for the southeast corner of said residue and the southwest corner of Tracts (A10A) and (A11) as described in said Shaver deed; passing at 586.13 feet a 1/2 inch iron pin found for the southeast corner of said Tracts (A10A) and (A11) and the southwest corner of said Lot 4-R; in all a distance of 609.43 feet to the POINT OF BEGINNING, containing 1.991 acres, more or less.

# FINAL PLAT **HEWITT ADDITION** LOT 2, BLOCK 6

An addition to the City of North Richland Hills, Tarrant County, Texas being 1.991 acres of land located in the J. McCommas Survey, Abstract No. 1040, Tarrant County, Texas