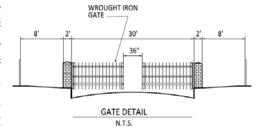

The "Gate Requirements" remain as approved by City Council. This includes direction to the Fire Chief to order the HOA to repair the gate if not properly functioning. The only addition proposed as part of this RI-PD revision is the requirement that the gate swing open into the St. Joseph Estates neighborhood and not Meadowview Estates. At right is the gate detail exhibit as approved by City Council.